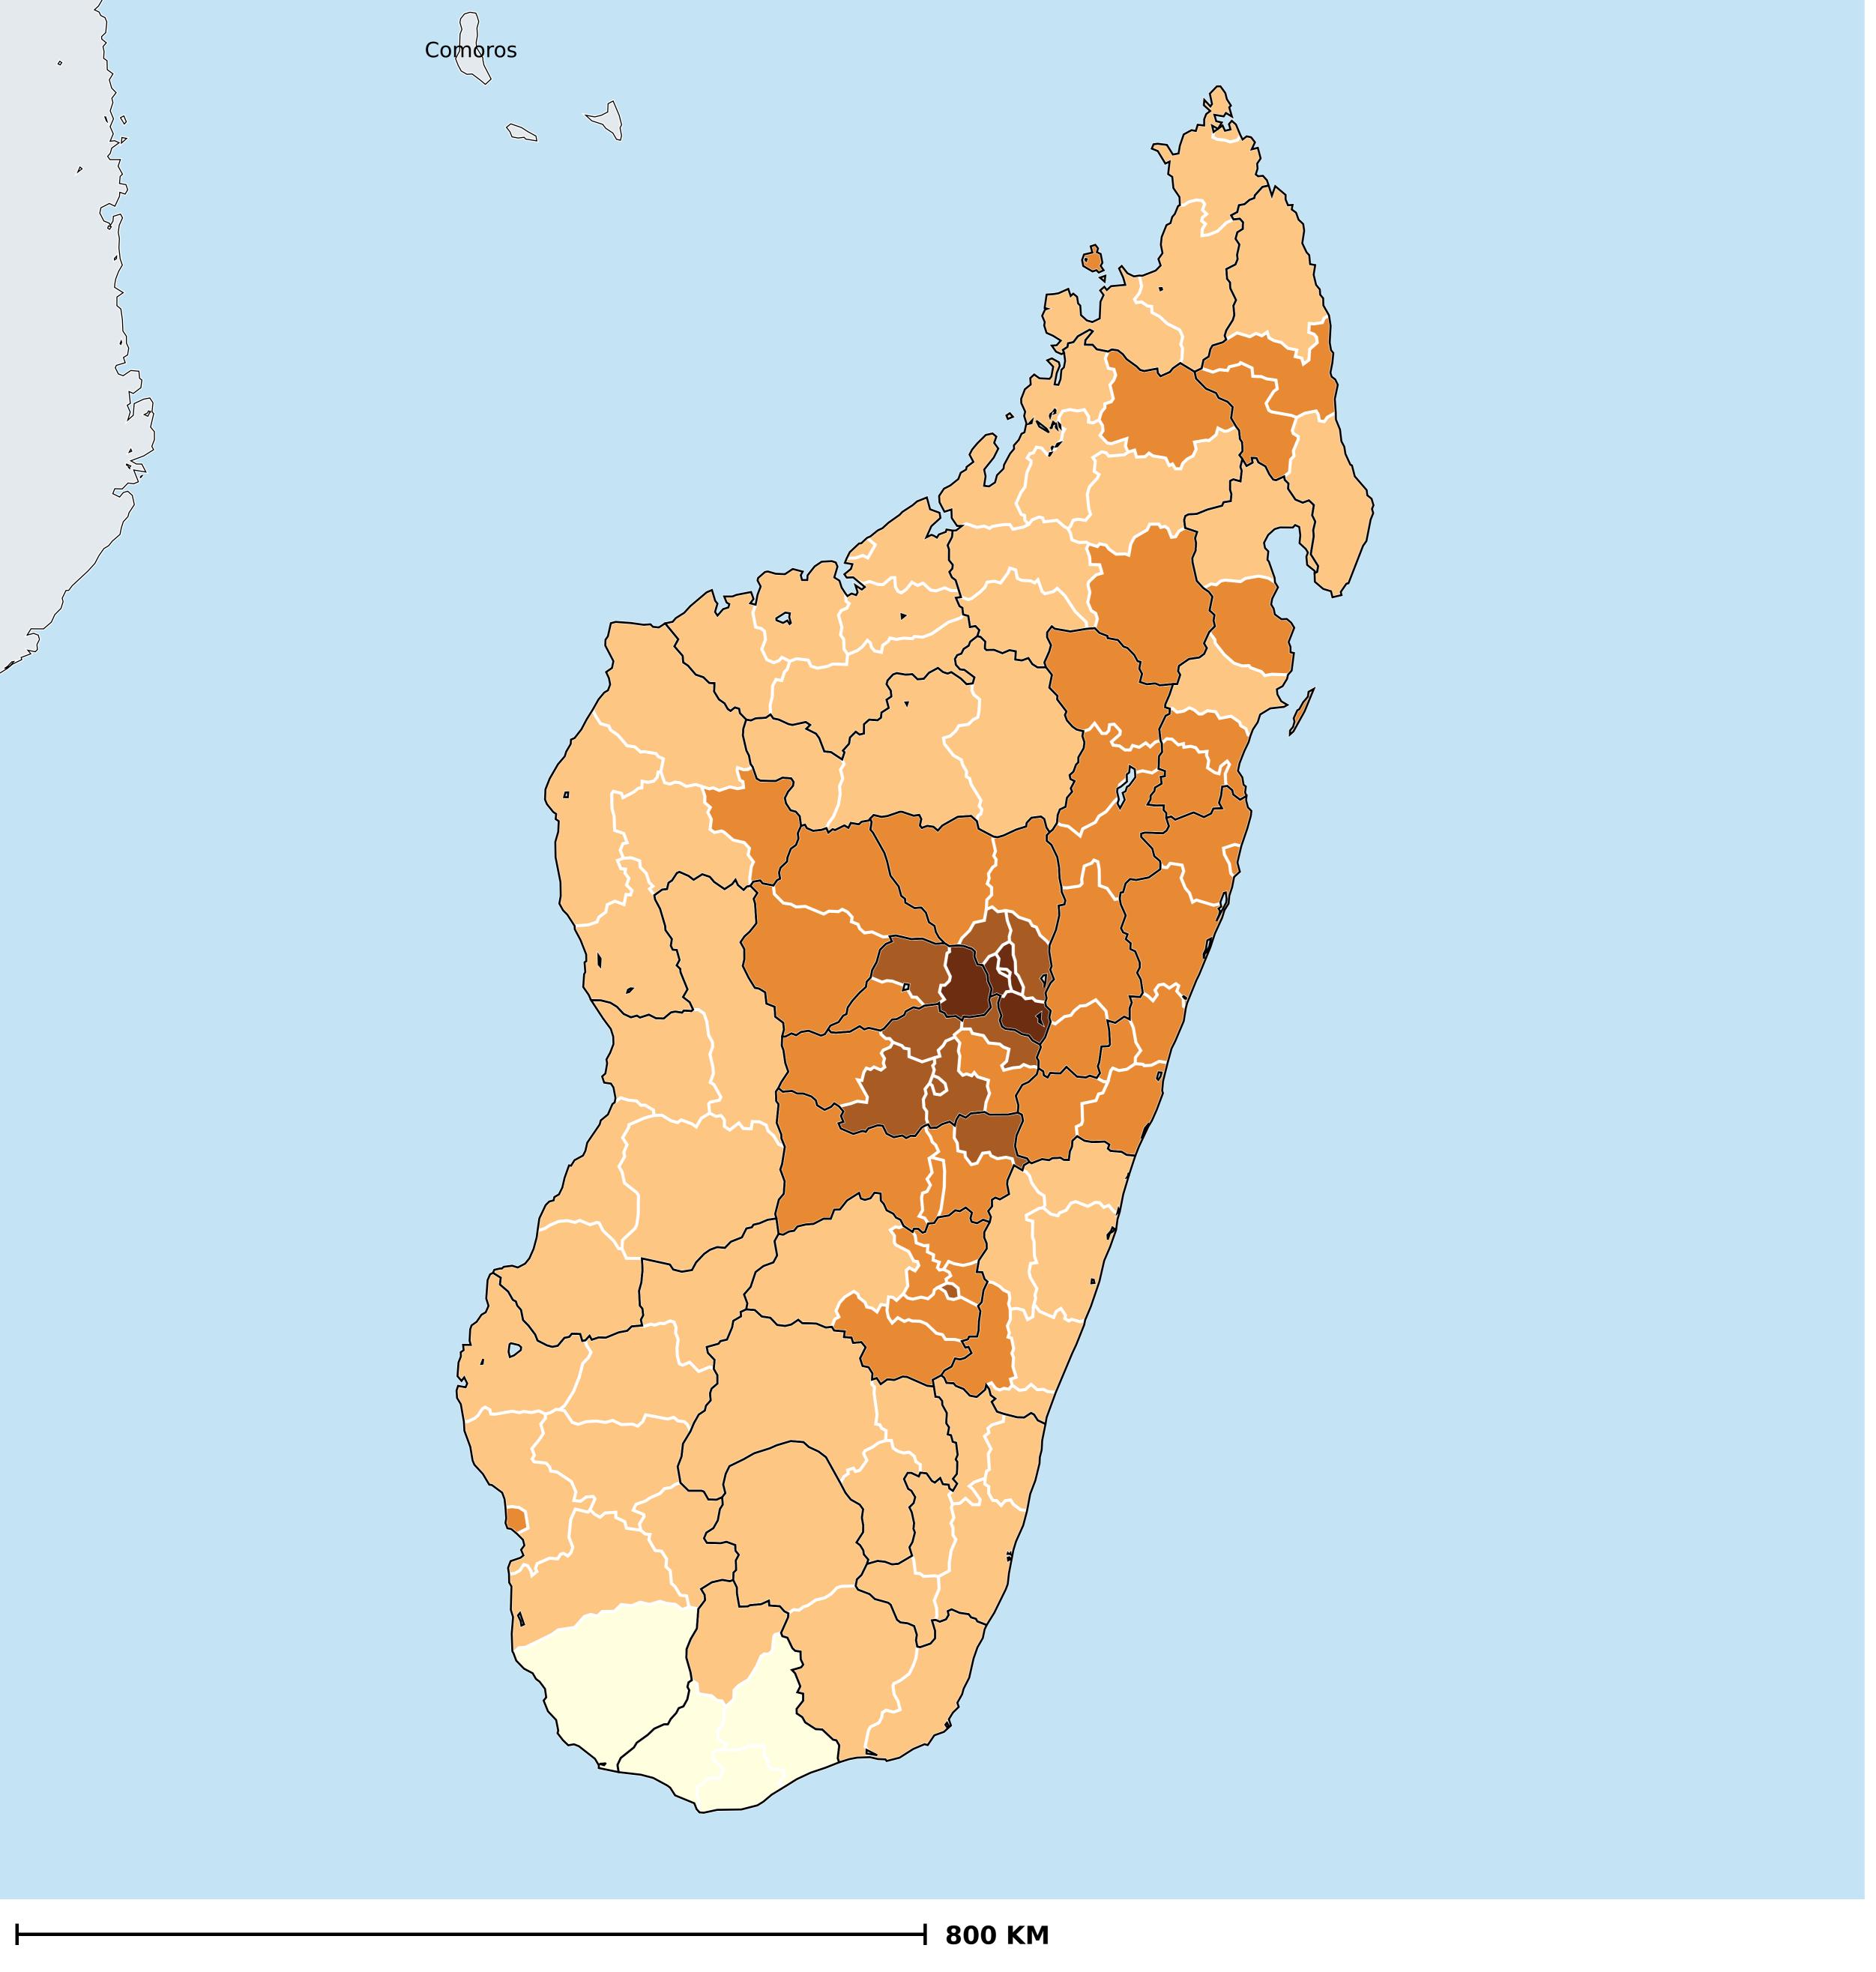

## Madagascar (2013)

## Access to any improved or unimproved sanitation (model estimates)

WASH > Access to sanitation > Any sanitation

Boundaries, names and designations used here do not imply expression of WHO opinion concerning the legal status of any country, territory or area, or of its authorities, or concerning delimitation of frontiers or boundaries. Dotted / dashed lines represent approximate border lines for which there may not yet be full agreement.

## **Data Source:**

WaSH estimates produced by the Local Burden of Disease WaSH Collaborators using geostatistical models incorporating data from household surveys and censuses. DOI: https://doi.org/10.1016/S2214-109X(20)30278-3