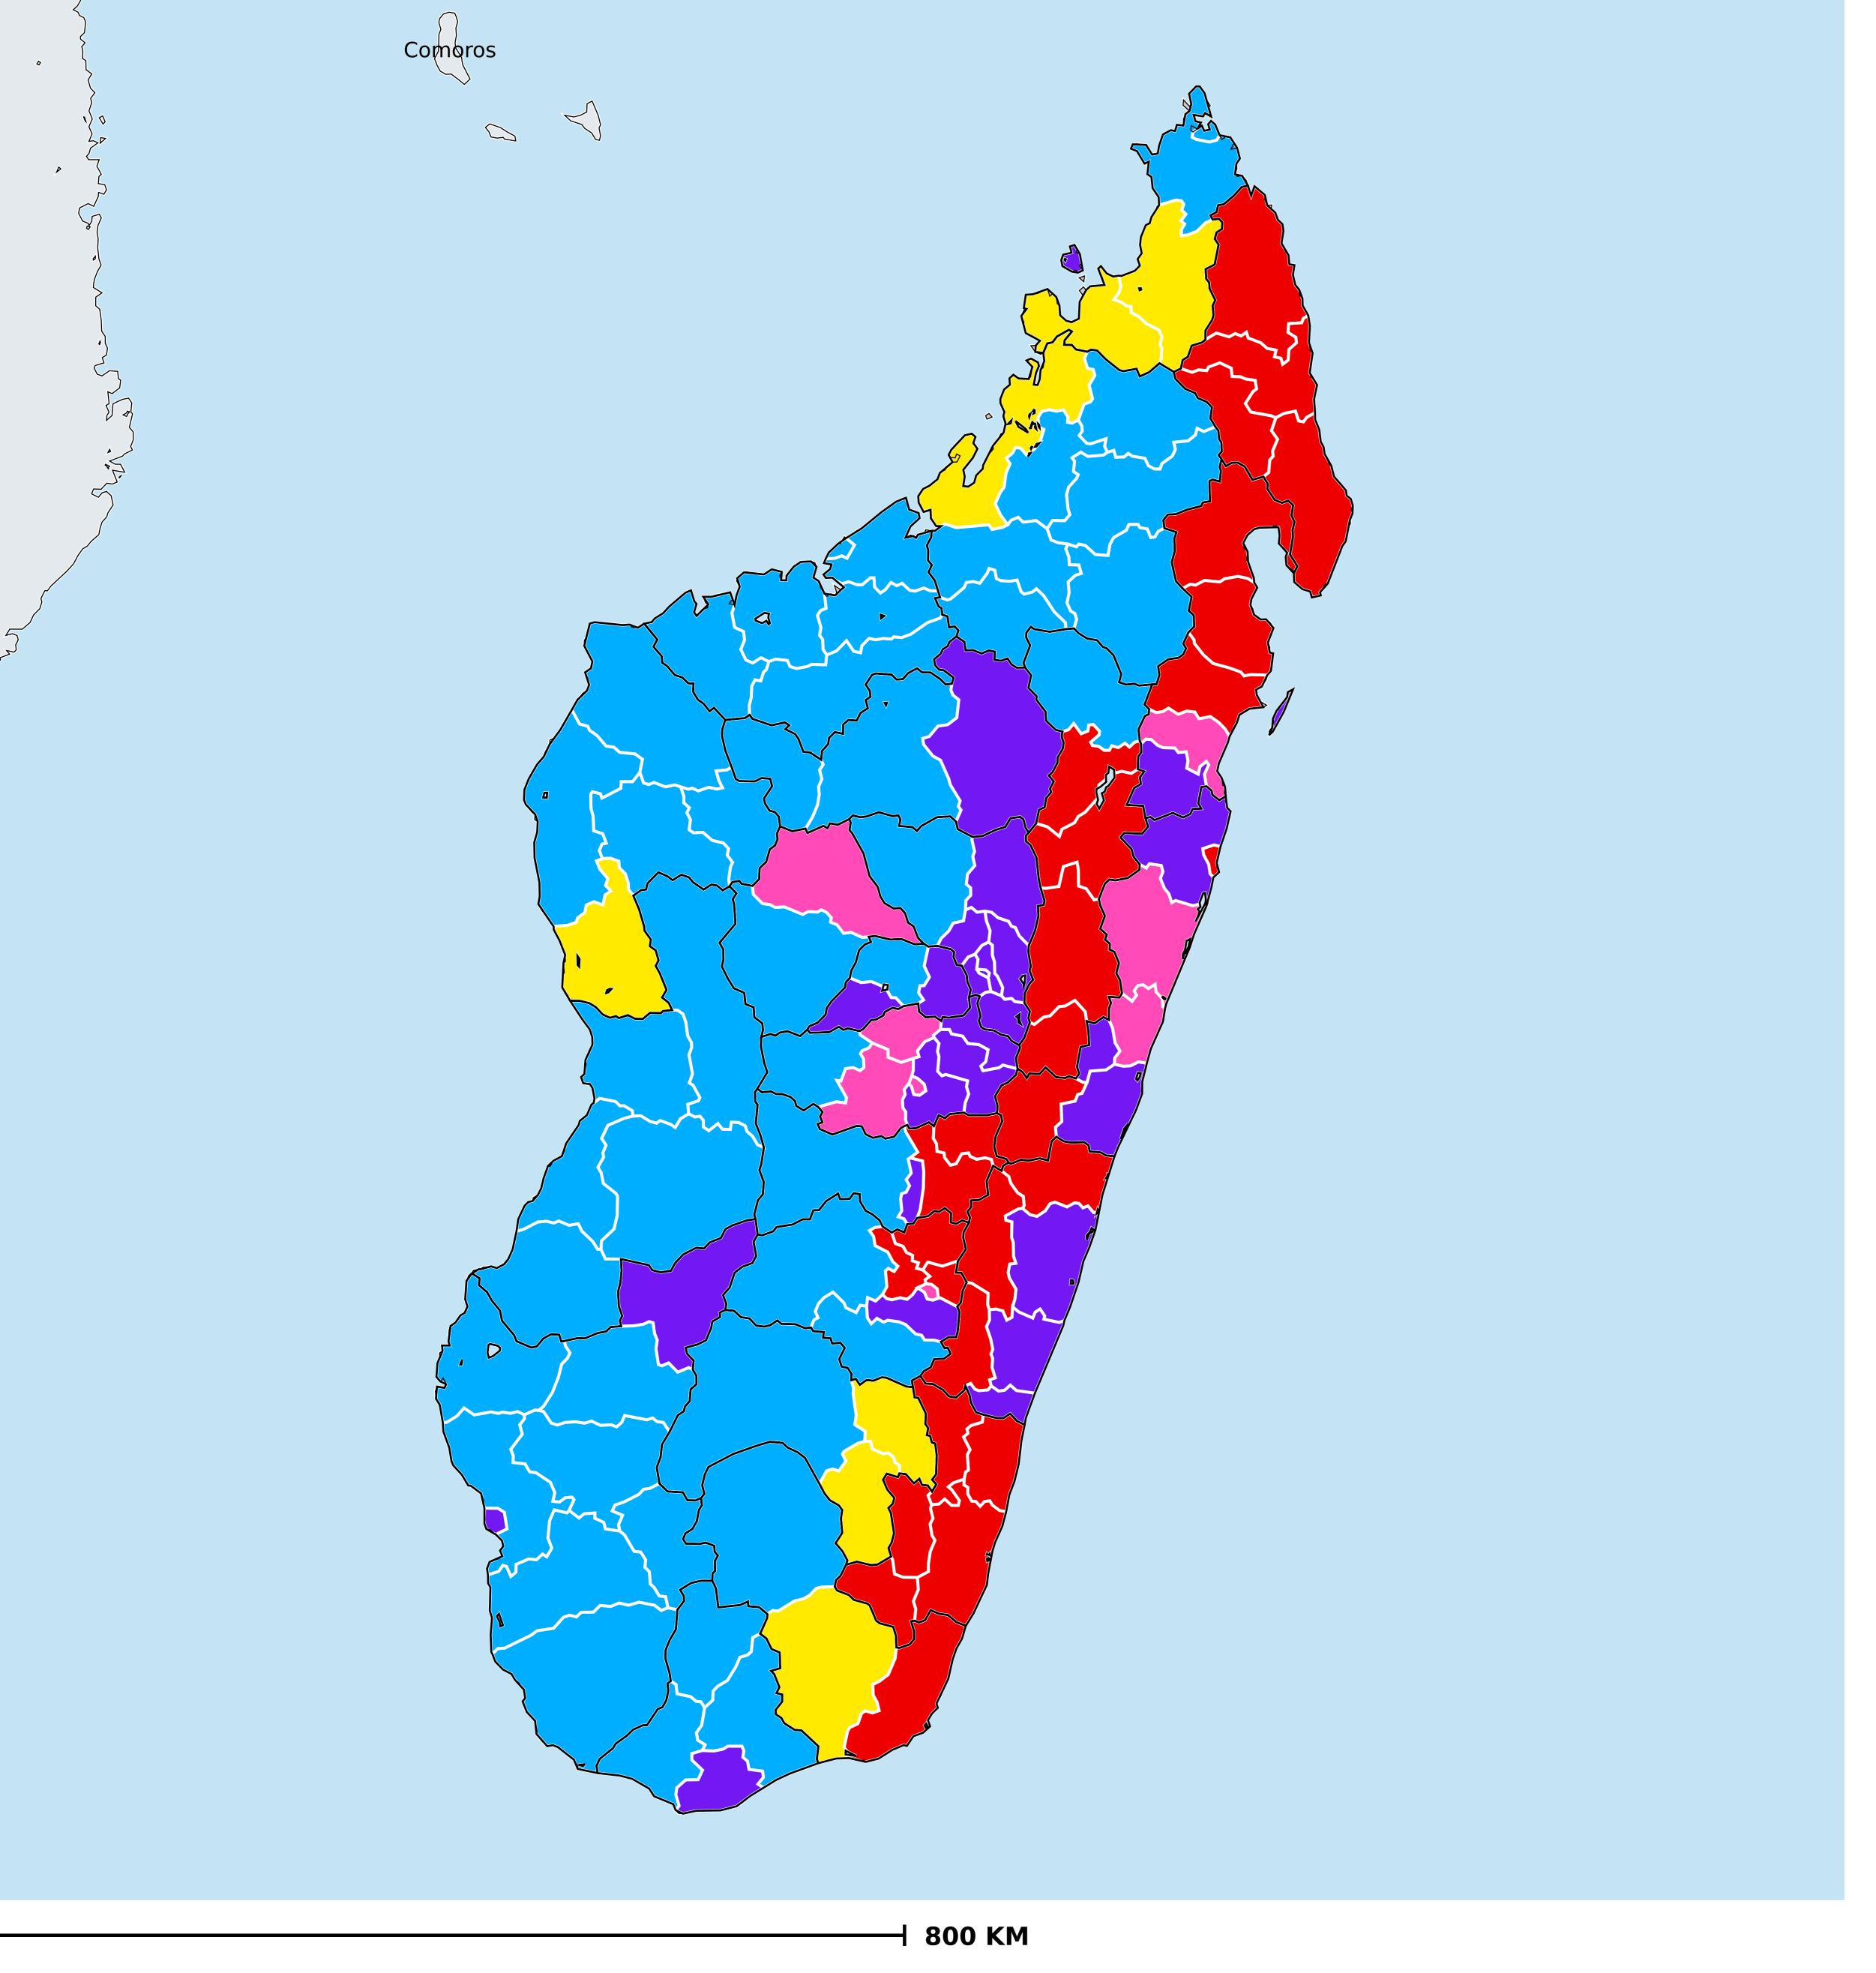

## Madagascar (2021)

Therapeutic coverage - Total population requiring treatment MDA/PC coverage of STH

Soil-transmitted helminthiasis > MDA/PC coverage > Therapeutic coverage - Total population requiring treatment

PC not required
Surveillance (prevalence <2%)
Endemicity unknown
PC not delivered - Moderate endemicity
PC not delivered - High endemicity
< 75% coverage
≥75% coverage
No data available

Boundaries, names and designations used here do not imply expression of WHO opinion concerning the legal status of any country, territory or area, or of its authorities, or concerning delimitation of frontiers or boundaries. Dotted / dashed lines represent approximate border lines for which there may not yet be full agreement.

## **Data Source:**

Data provided by health ministries to ESPEN through WHO reporting processes. All reasonable precautions have been taken to verify this information

Copyright 2024 WHO. All rights reserved. Generated 26 January 2024