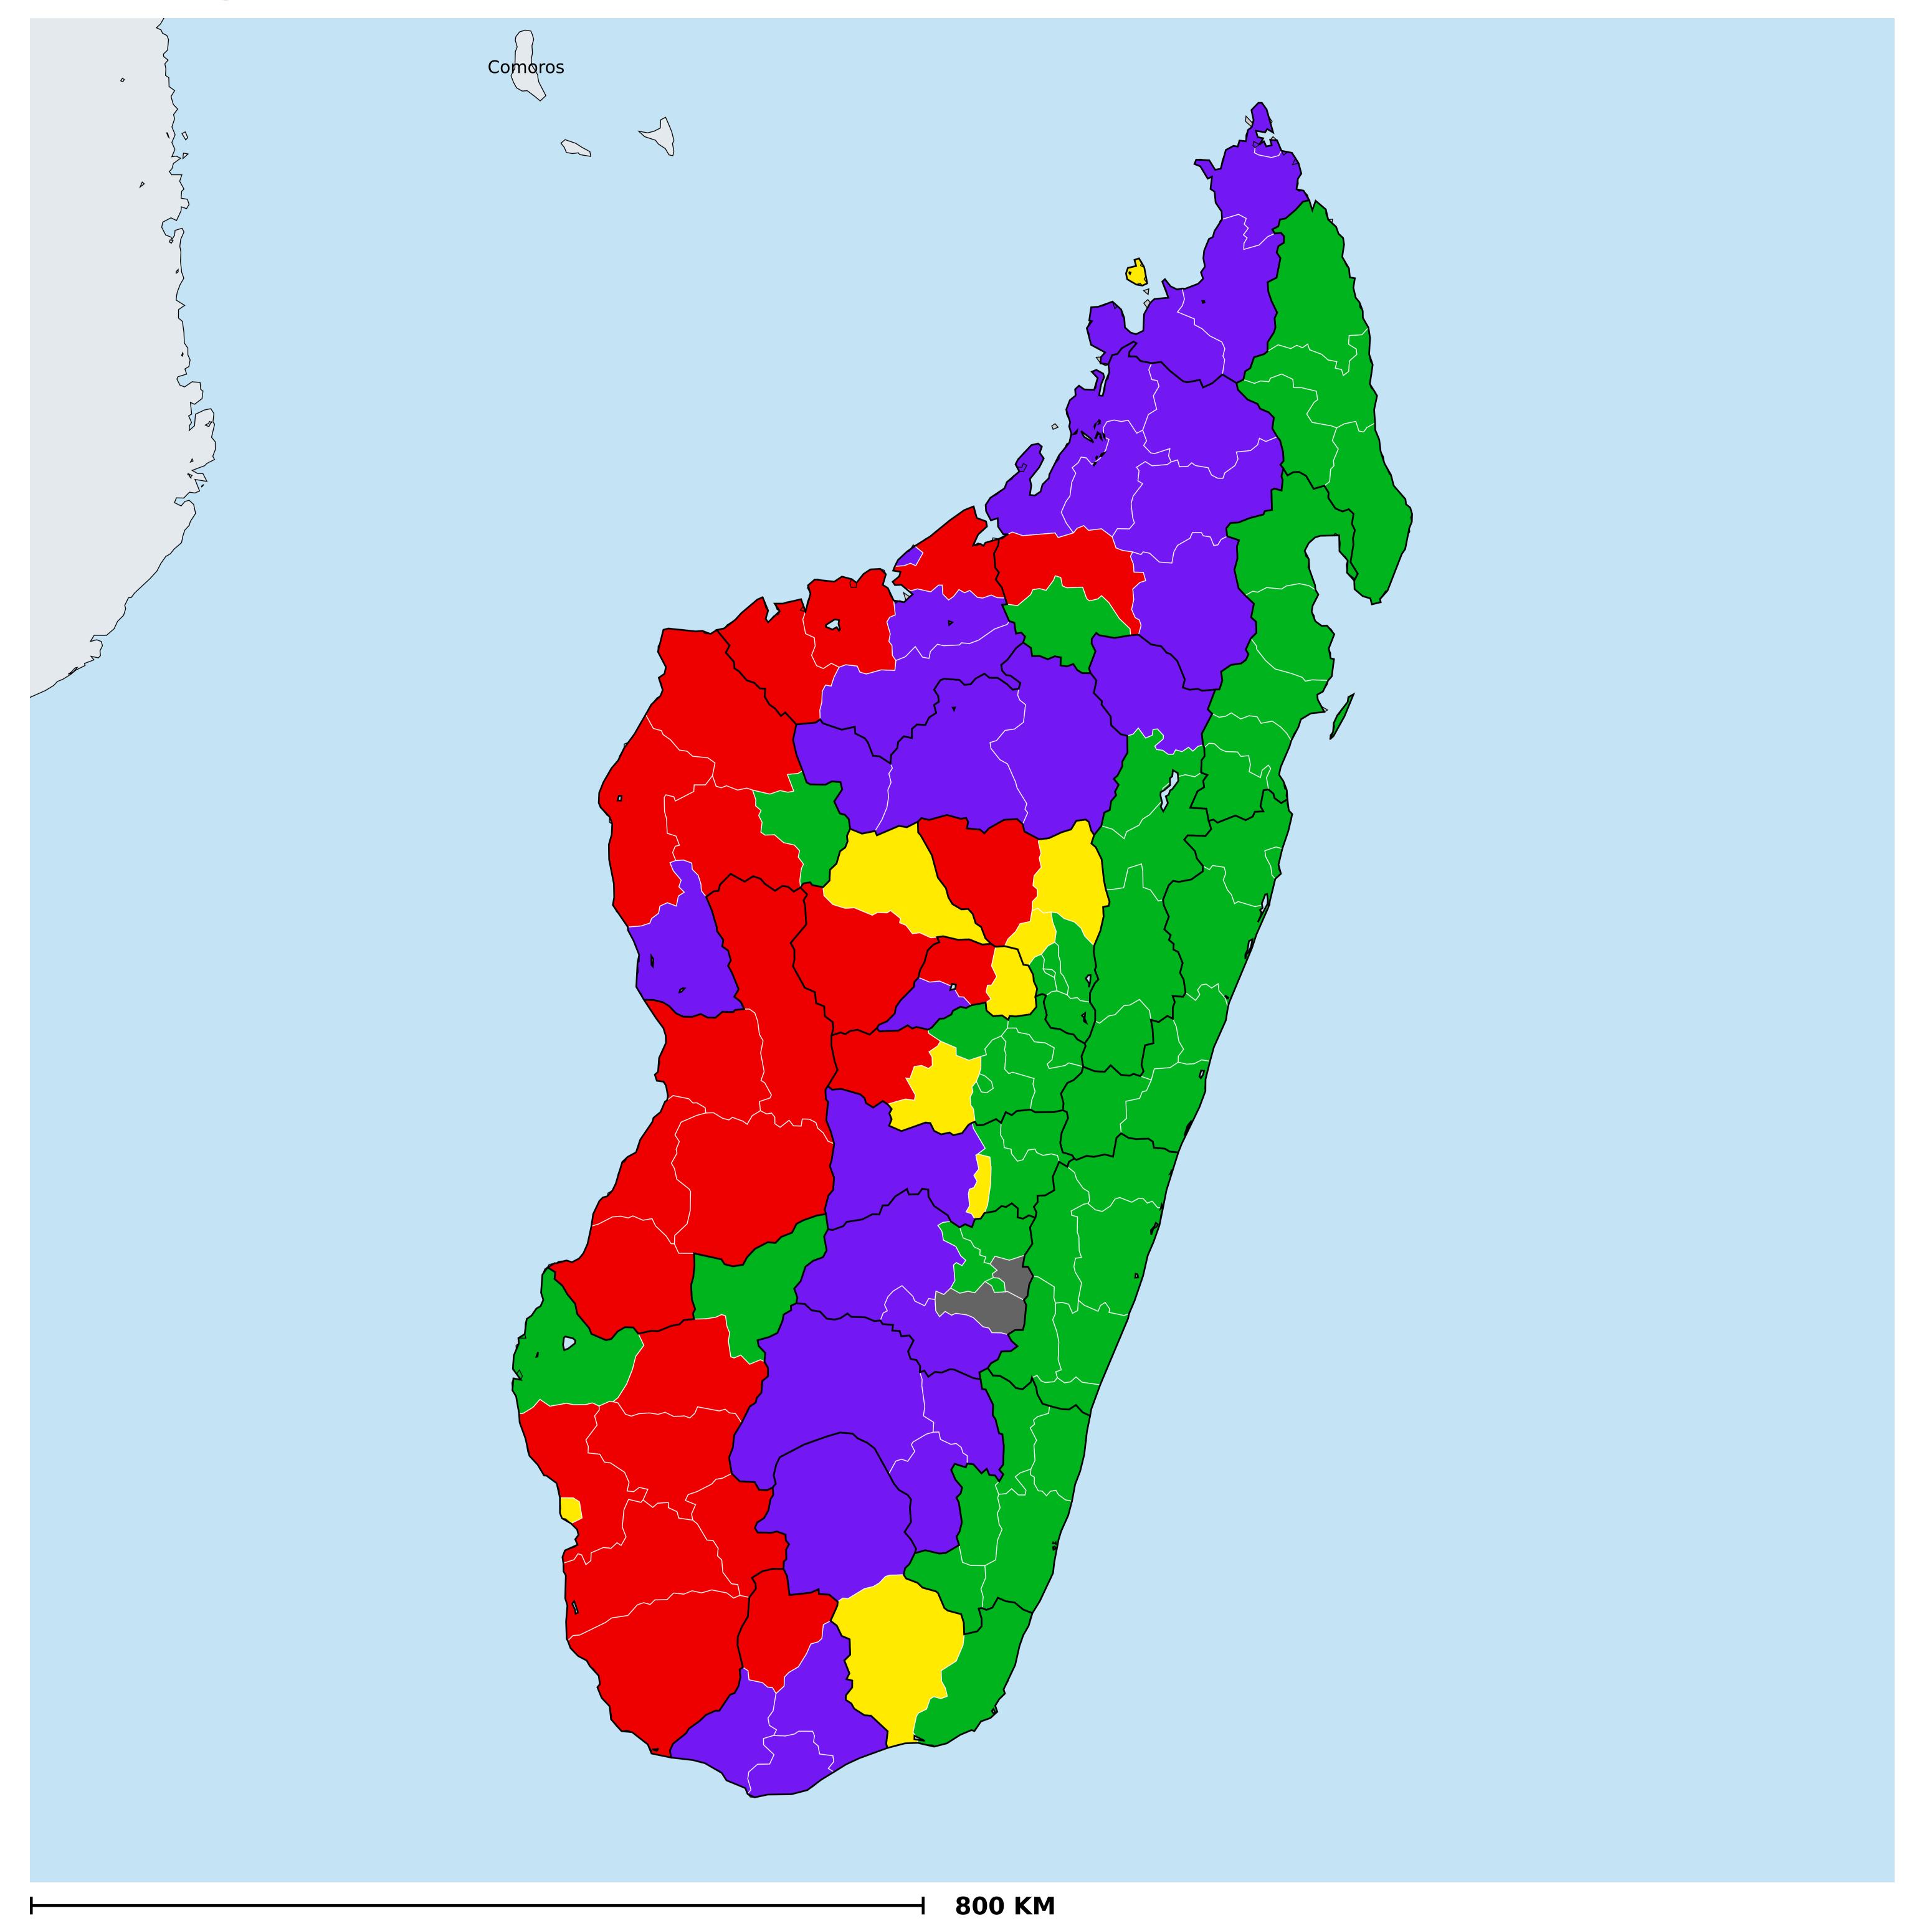

## Madagascar (2016)

## Geographic coverage - Total population requiring treatment MDA/PC coverage of STH

Boundaries, names and designations used here do not imply expression of WHO opinion concerning the legal status of any country, territory or area, or of its authorities, or

concerning delimitation of frontiers or boundaries. Dotted / dashed lines represent approximate border lines for which there may not yet be full agreement.

Soil-transmitted helminthiasis > MDA/PC coverage > Geographic coverage - Total population requiring treatment

| Endemicity unknown                     |
|----------------------------------------|
| PC not required                        |
| PC delivered                           |
| PC not delivered - Moderate endemicity |
| PC not delivered - High endemicity     |
| No data available                      |

**Data Source:** Data provided by health ministries to ESPEN through WHO reporting processes. All reasonable precautions have been taken to verify this information Copyright 2023 WHO. All rights reserved. Generated 19 September 2023