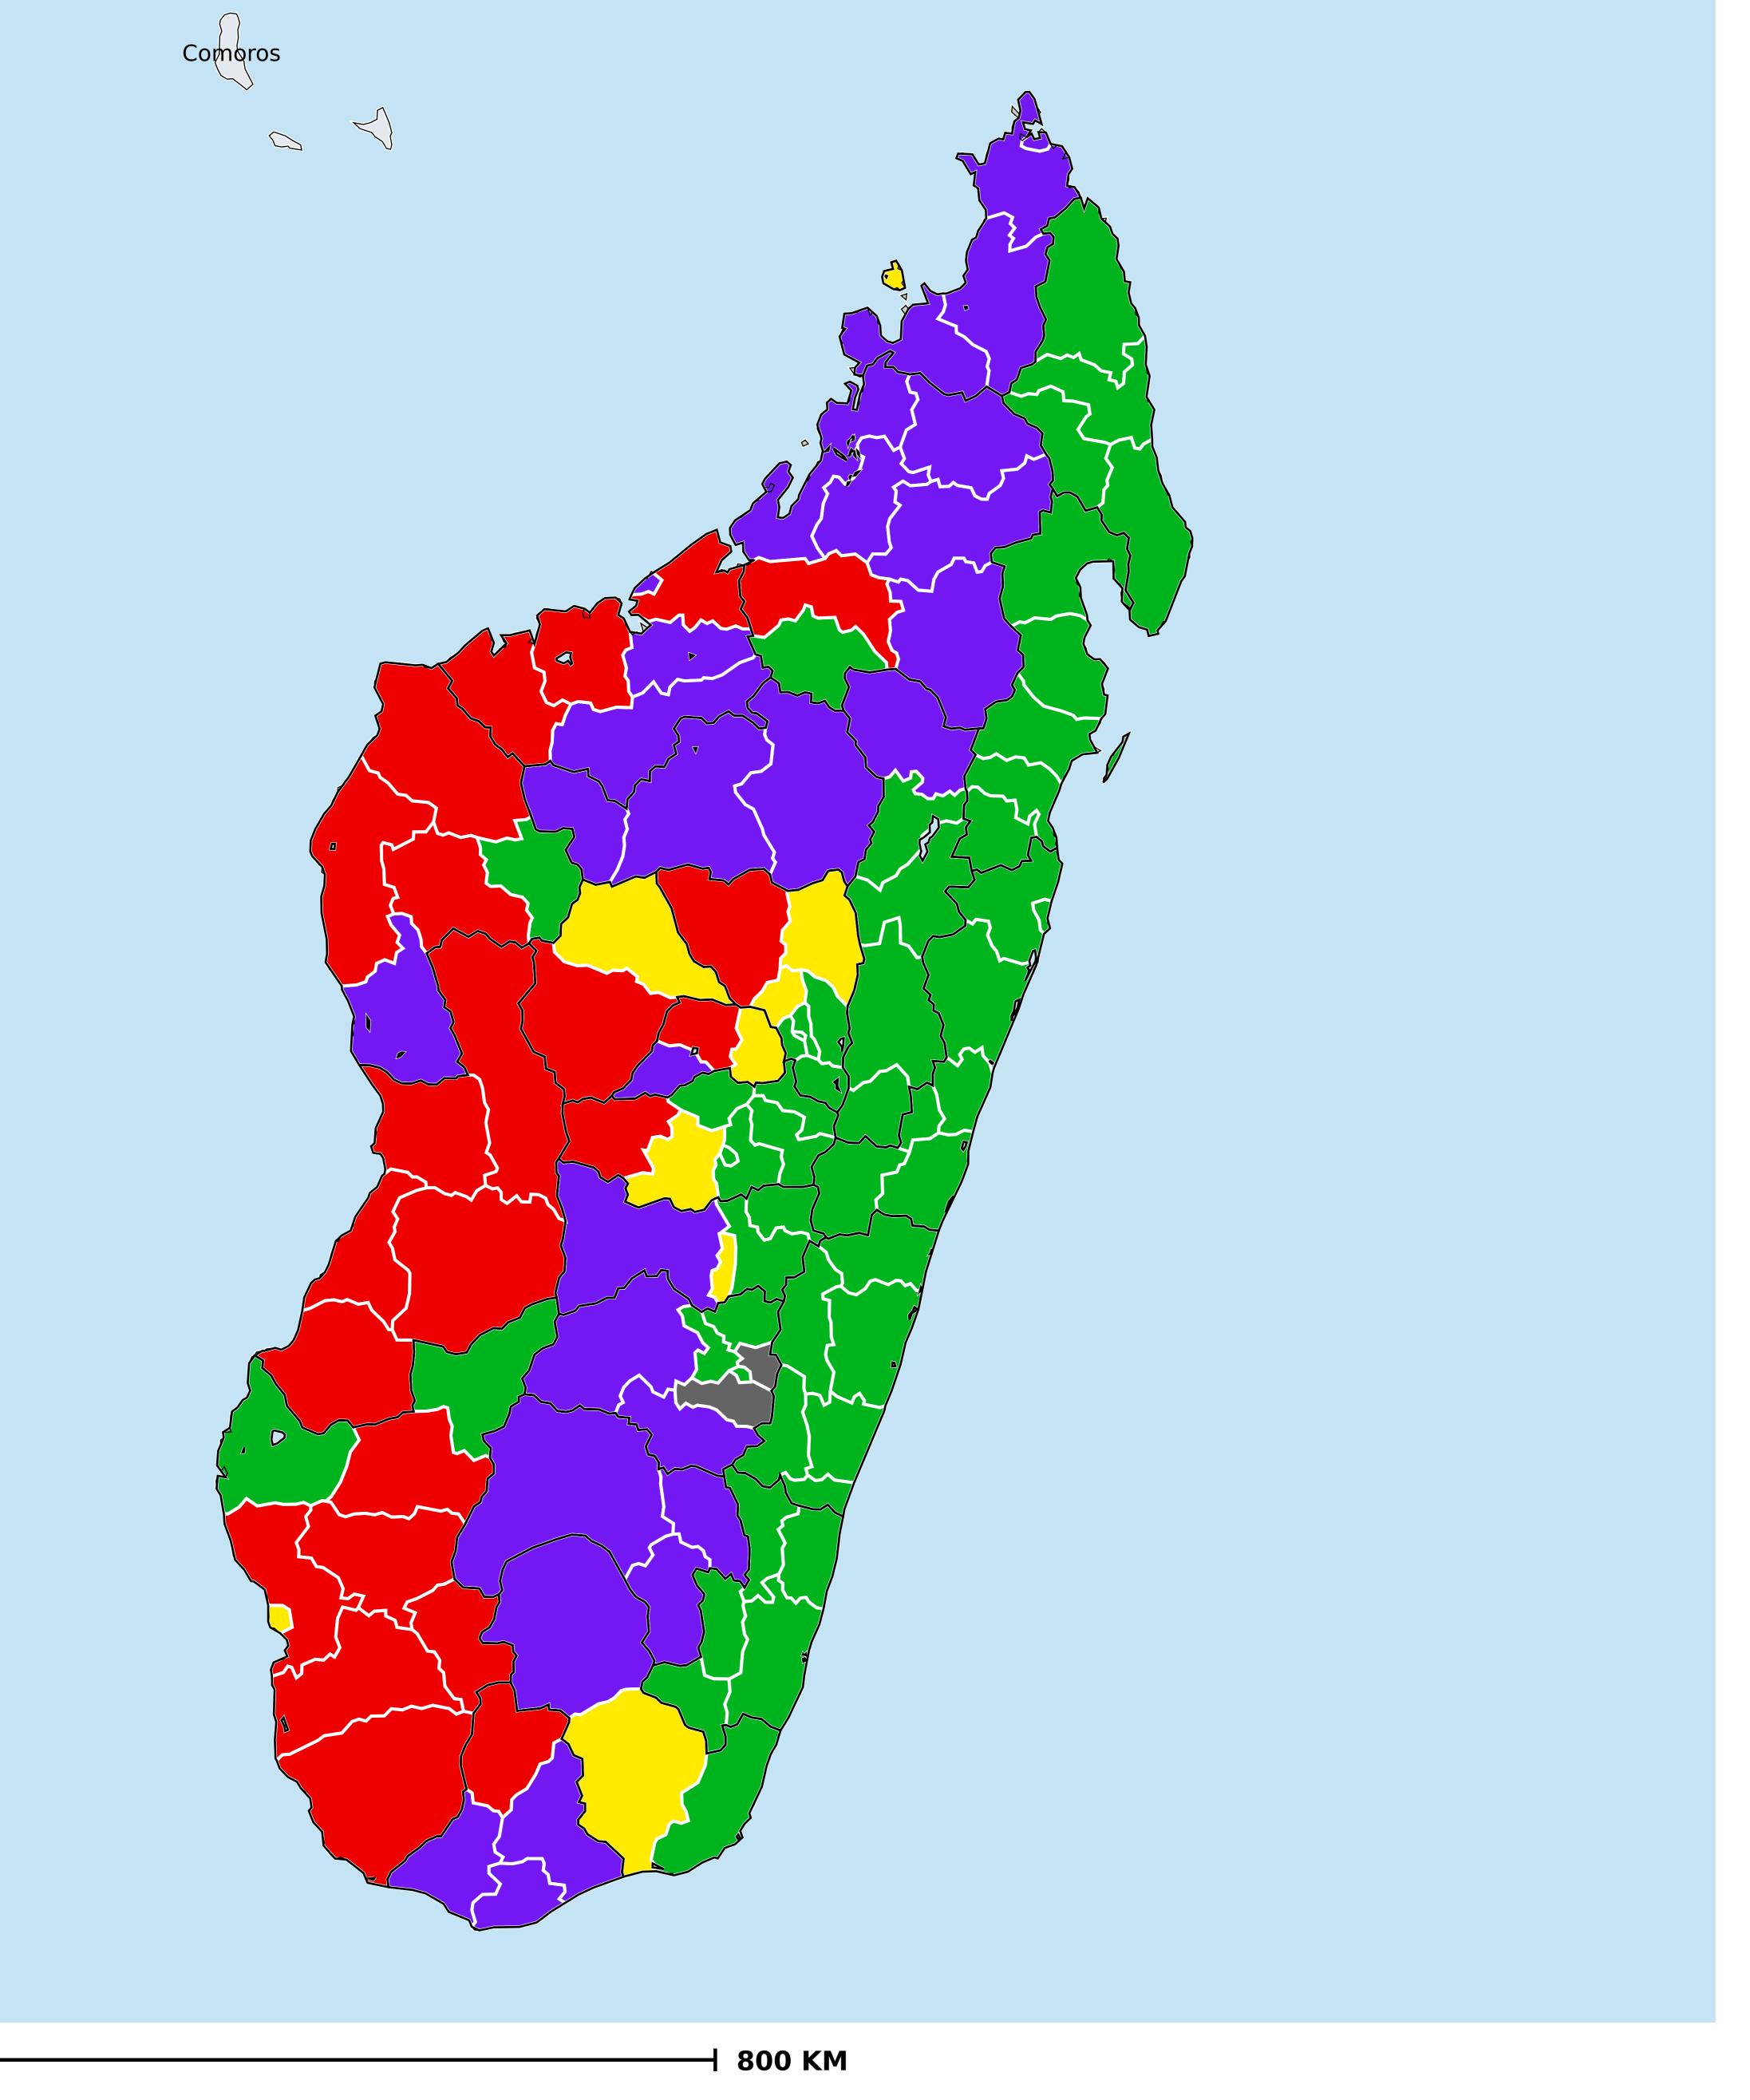

## Madagascar (2016)

Geographic coverage - Total population requiring treatment MDA/PC coverage of STH

Soil-transmitted helminthiasis > MDA/PC coverage > Geographic coverage - Total population requiring treatment

Endemicity unknown
PC not required
PC delivered
PC not delivered - Moderate endemicity
PC not delivered - High endemicity
No data available

Boundaries, names and designations used here do not imply expression of WHO opinion concerning the legal status of any country, territory or area, or of its authorities, or concerning delimitation of frontiers or boundaries. Dotted / dashed lines represent approximate border lines for which there may not yet be full agreement.