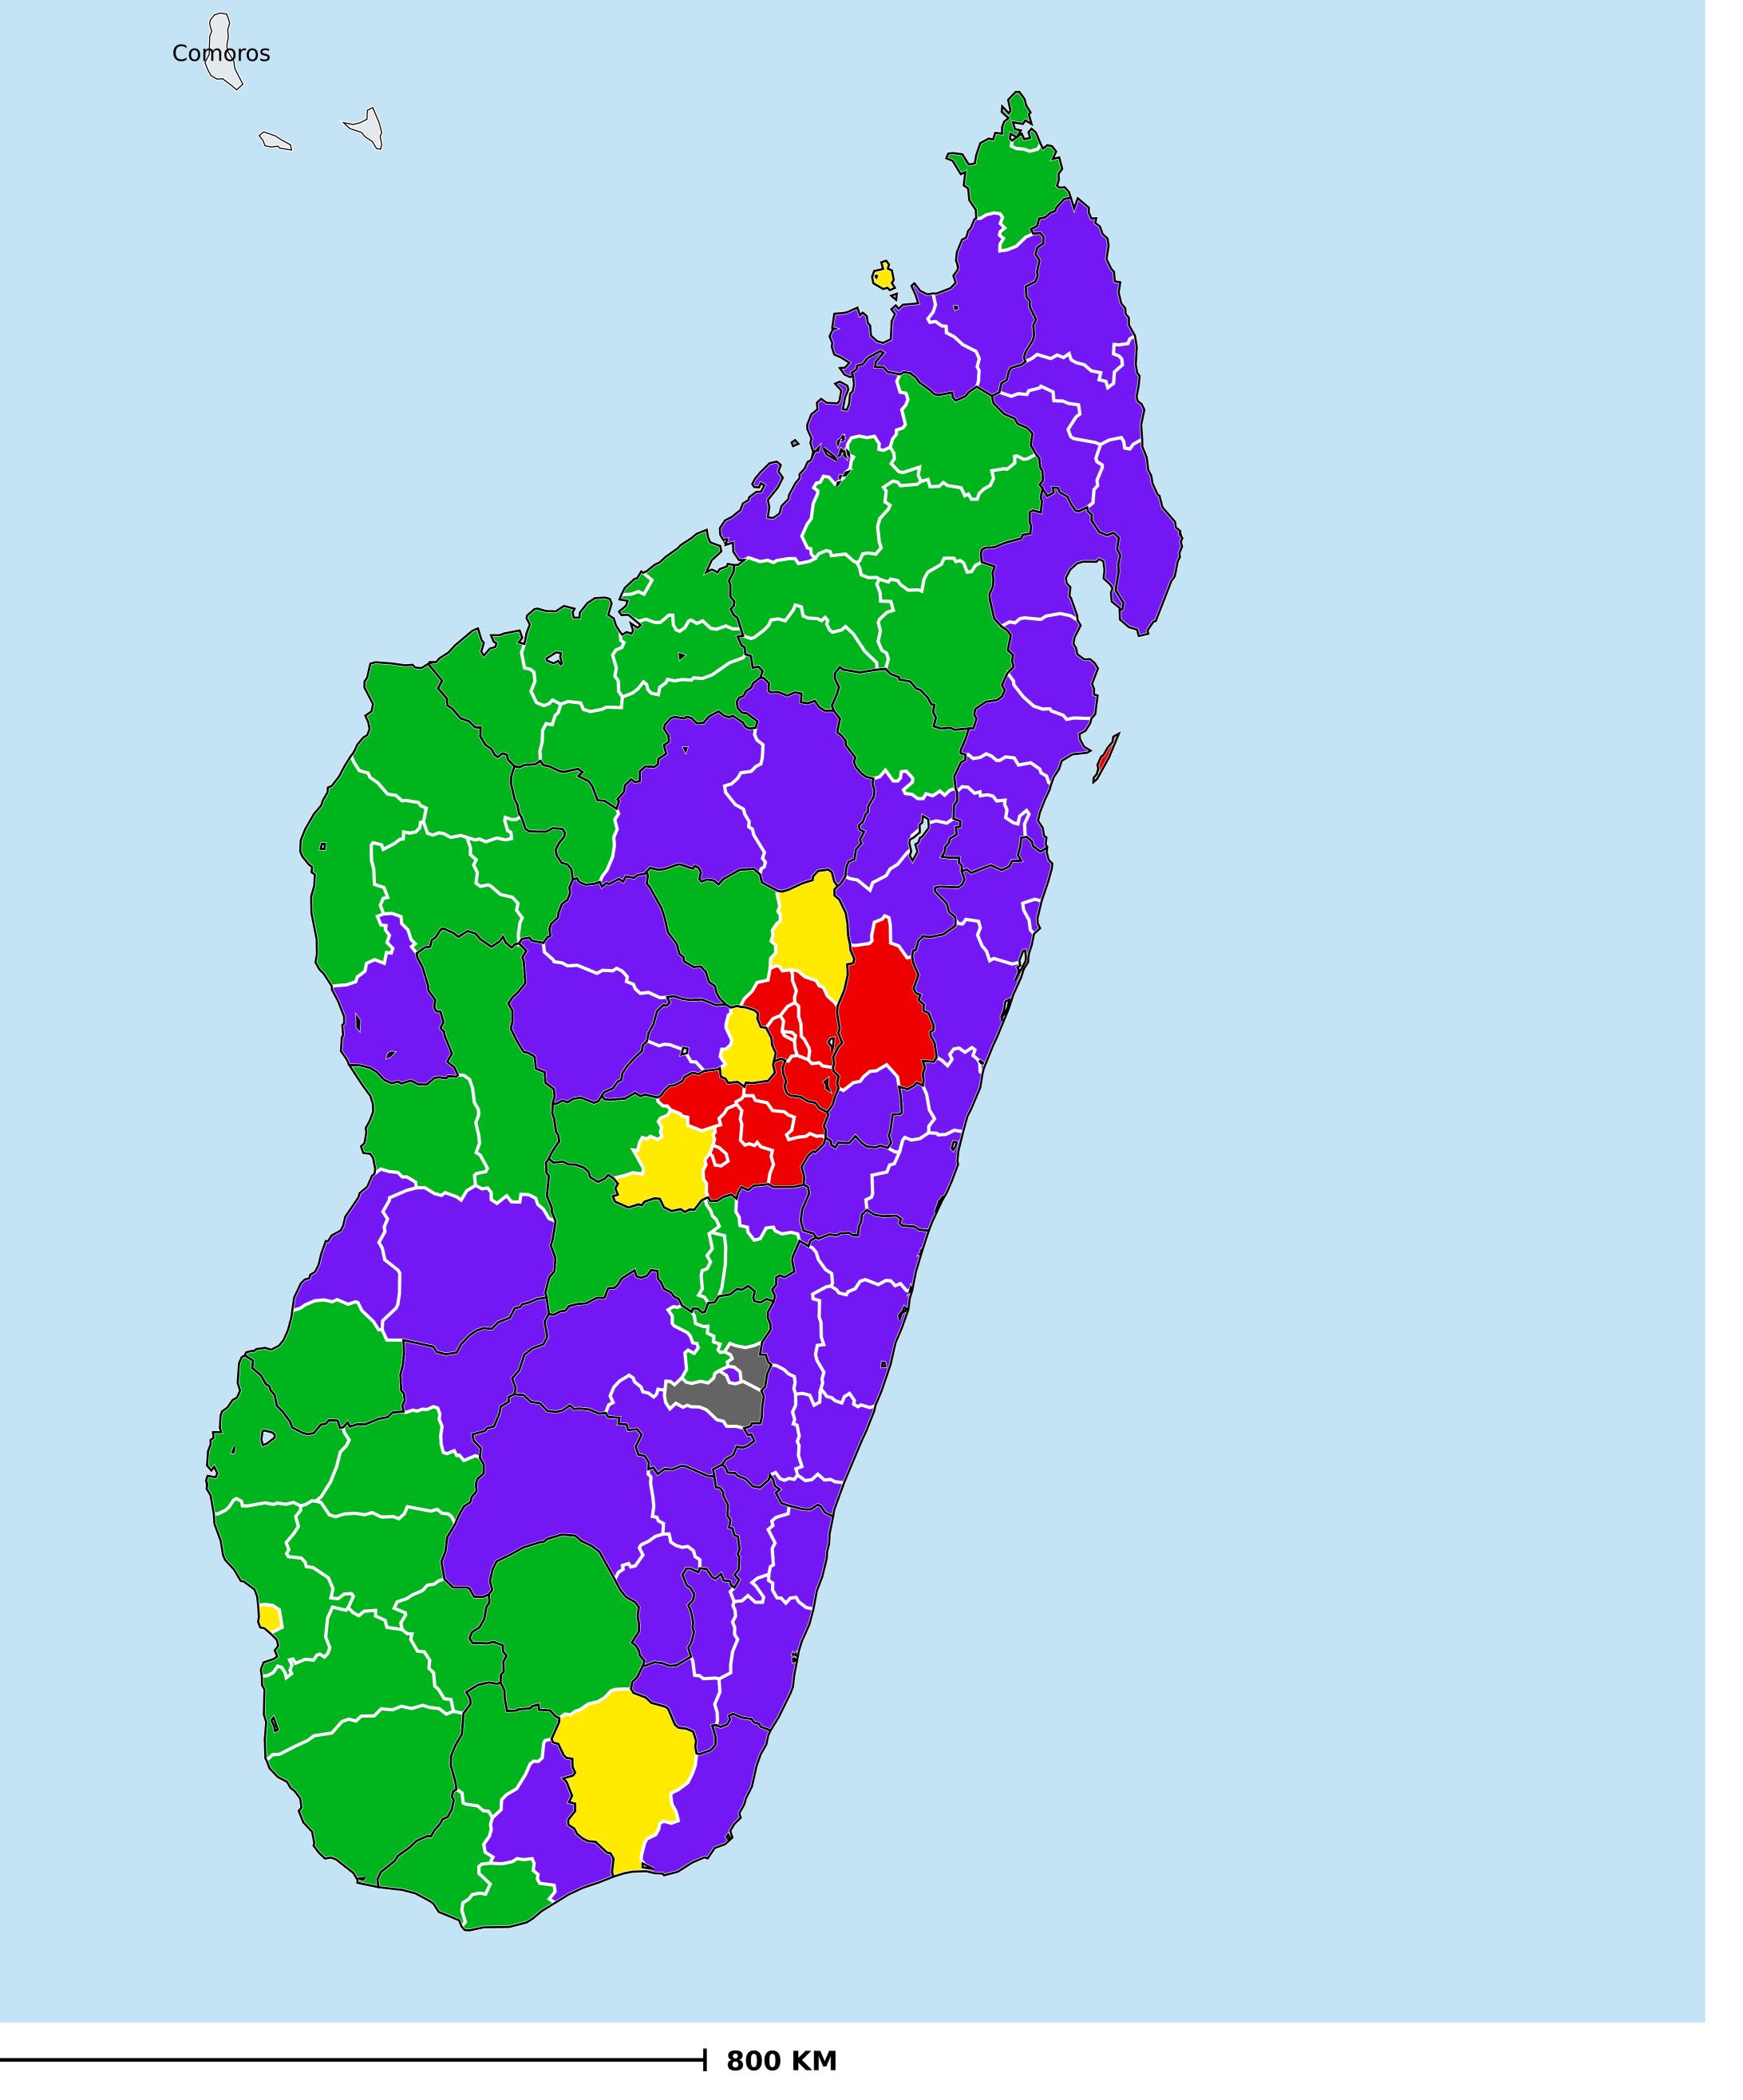

## Madagascar (2015)

Geographic coverage - Total population requiring treatment MDA/PC coverage of STH

Soil-transmitted helminthiasis > MDA/PC coverage > Geographic coverage - Total population requiring treatment

Endemicity unknown
PC not required
PC delivered
PC not delivered - Moderate endemicity
PC not delivered - High endemicity
No data available

Boundaries, names and designations used here do not imply expression of WHO opinion concerning the legal status of any country, territory or area, or of its authorities, or concerning delimitation of frontiers or boundaries. Dotted / dashed lines represent approximate border lines for which there may not yet be full agreement.