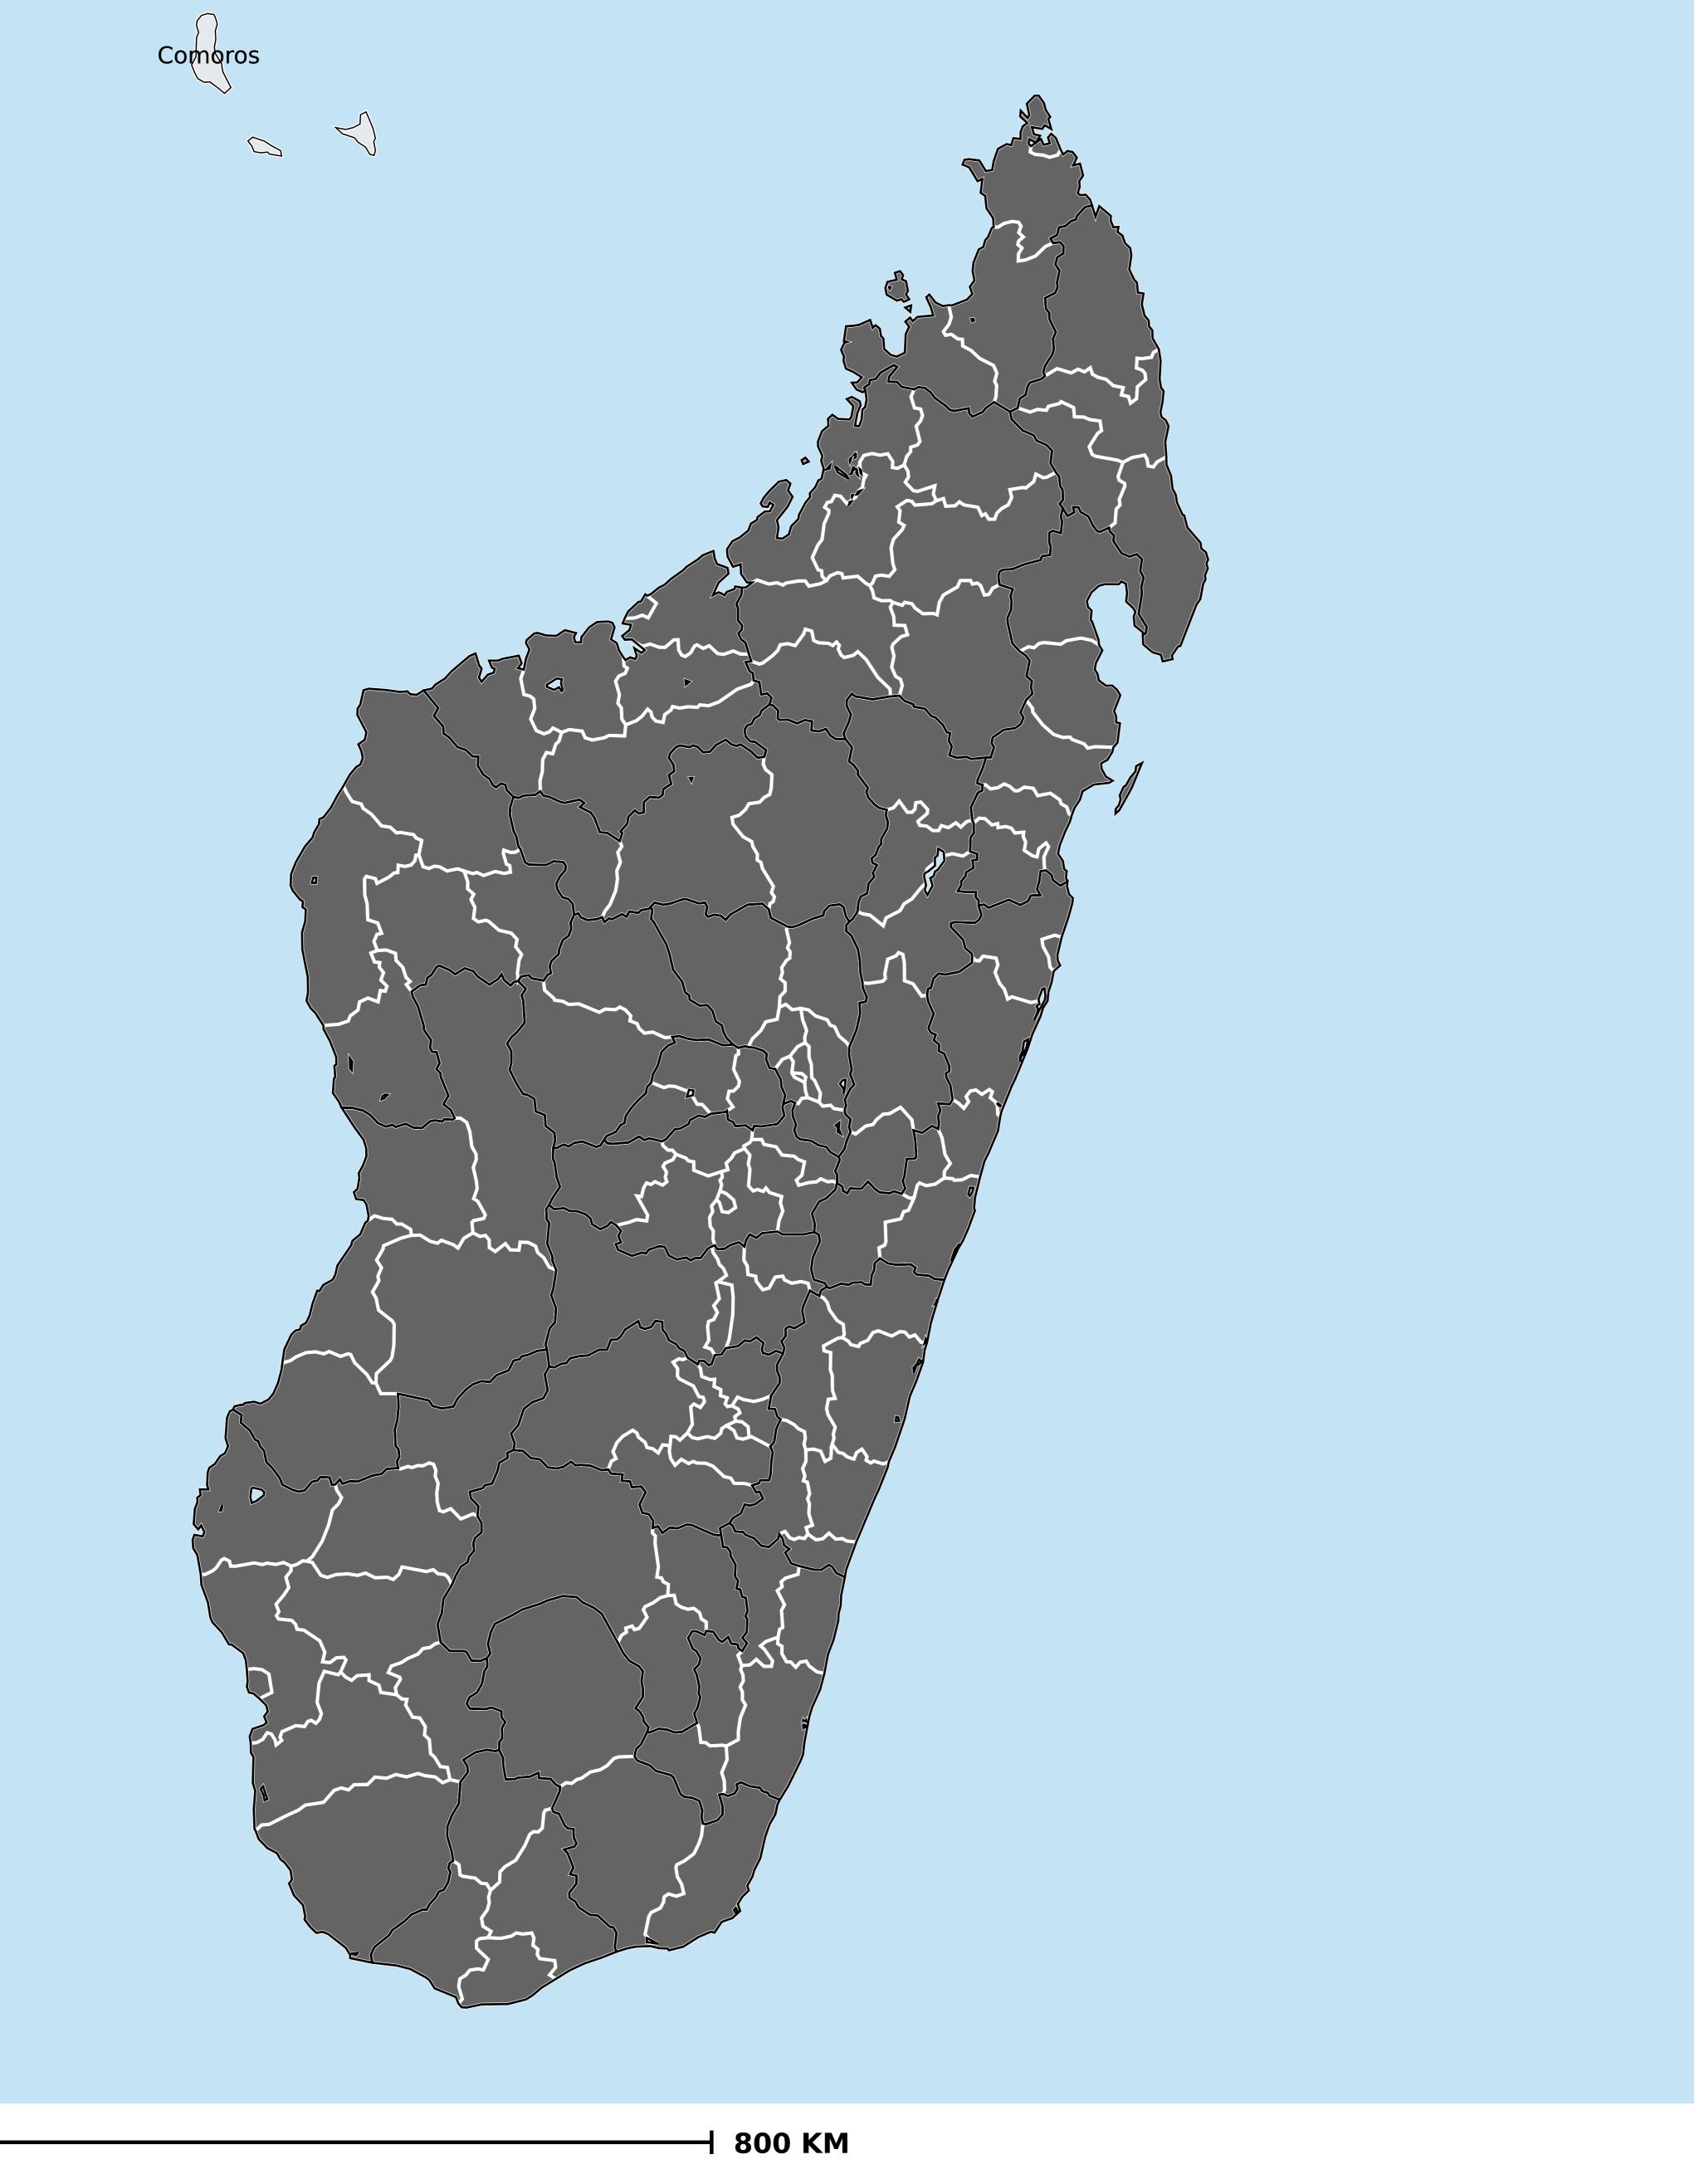

## Madagascar (2013)

Geographic coverage - Total population requiring treatment MDA/PC coverage of STH

Soil-transmitted helminthiasis > MDA/PC coverage > Geographic coverage - Total population requiring treatment

Endemicity unknown
PC not required
PC delivered
PC not delivered - Moderate endemicity
PC not delivered - High endemicity
No data available

Boundaries, names and designations used here do not imply expression of WHO opinion concerning the legal status of any country, territory or area, or of its authorities, or concerning delimitation of frontiers or boundaries. Dotted / dashed lines represent approximate border lines for which there may not yet be full agreement.