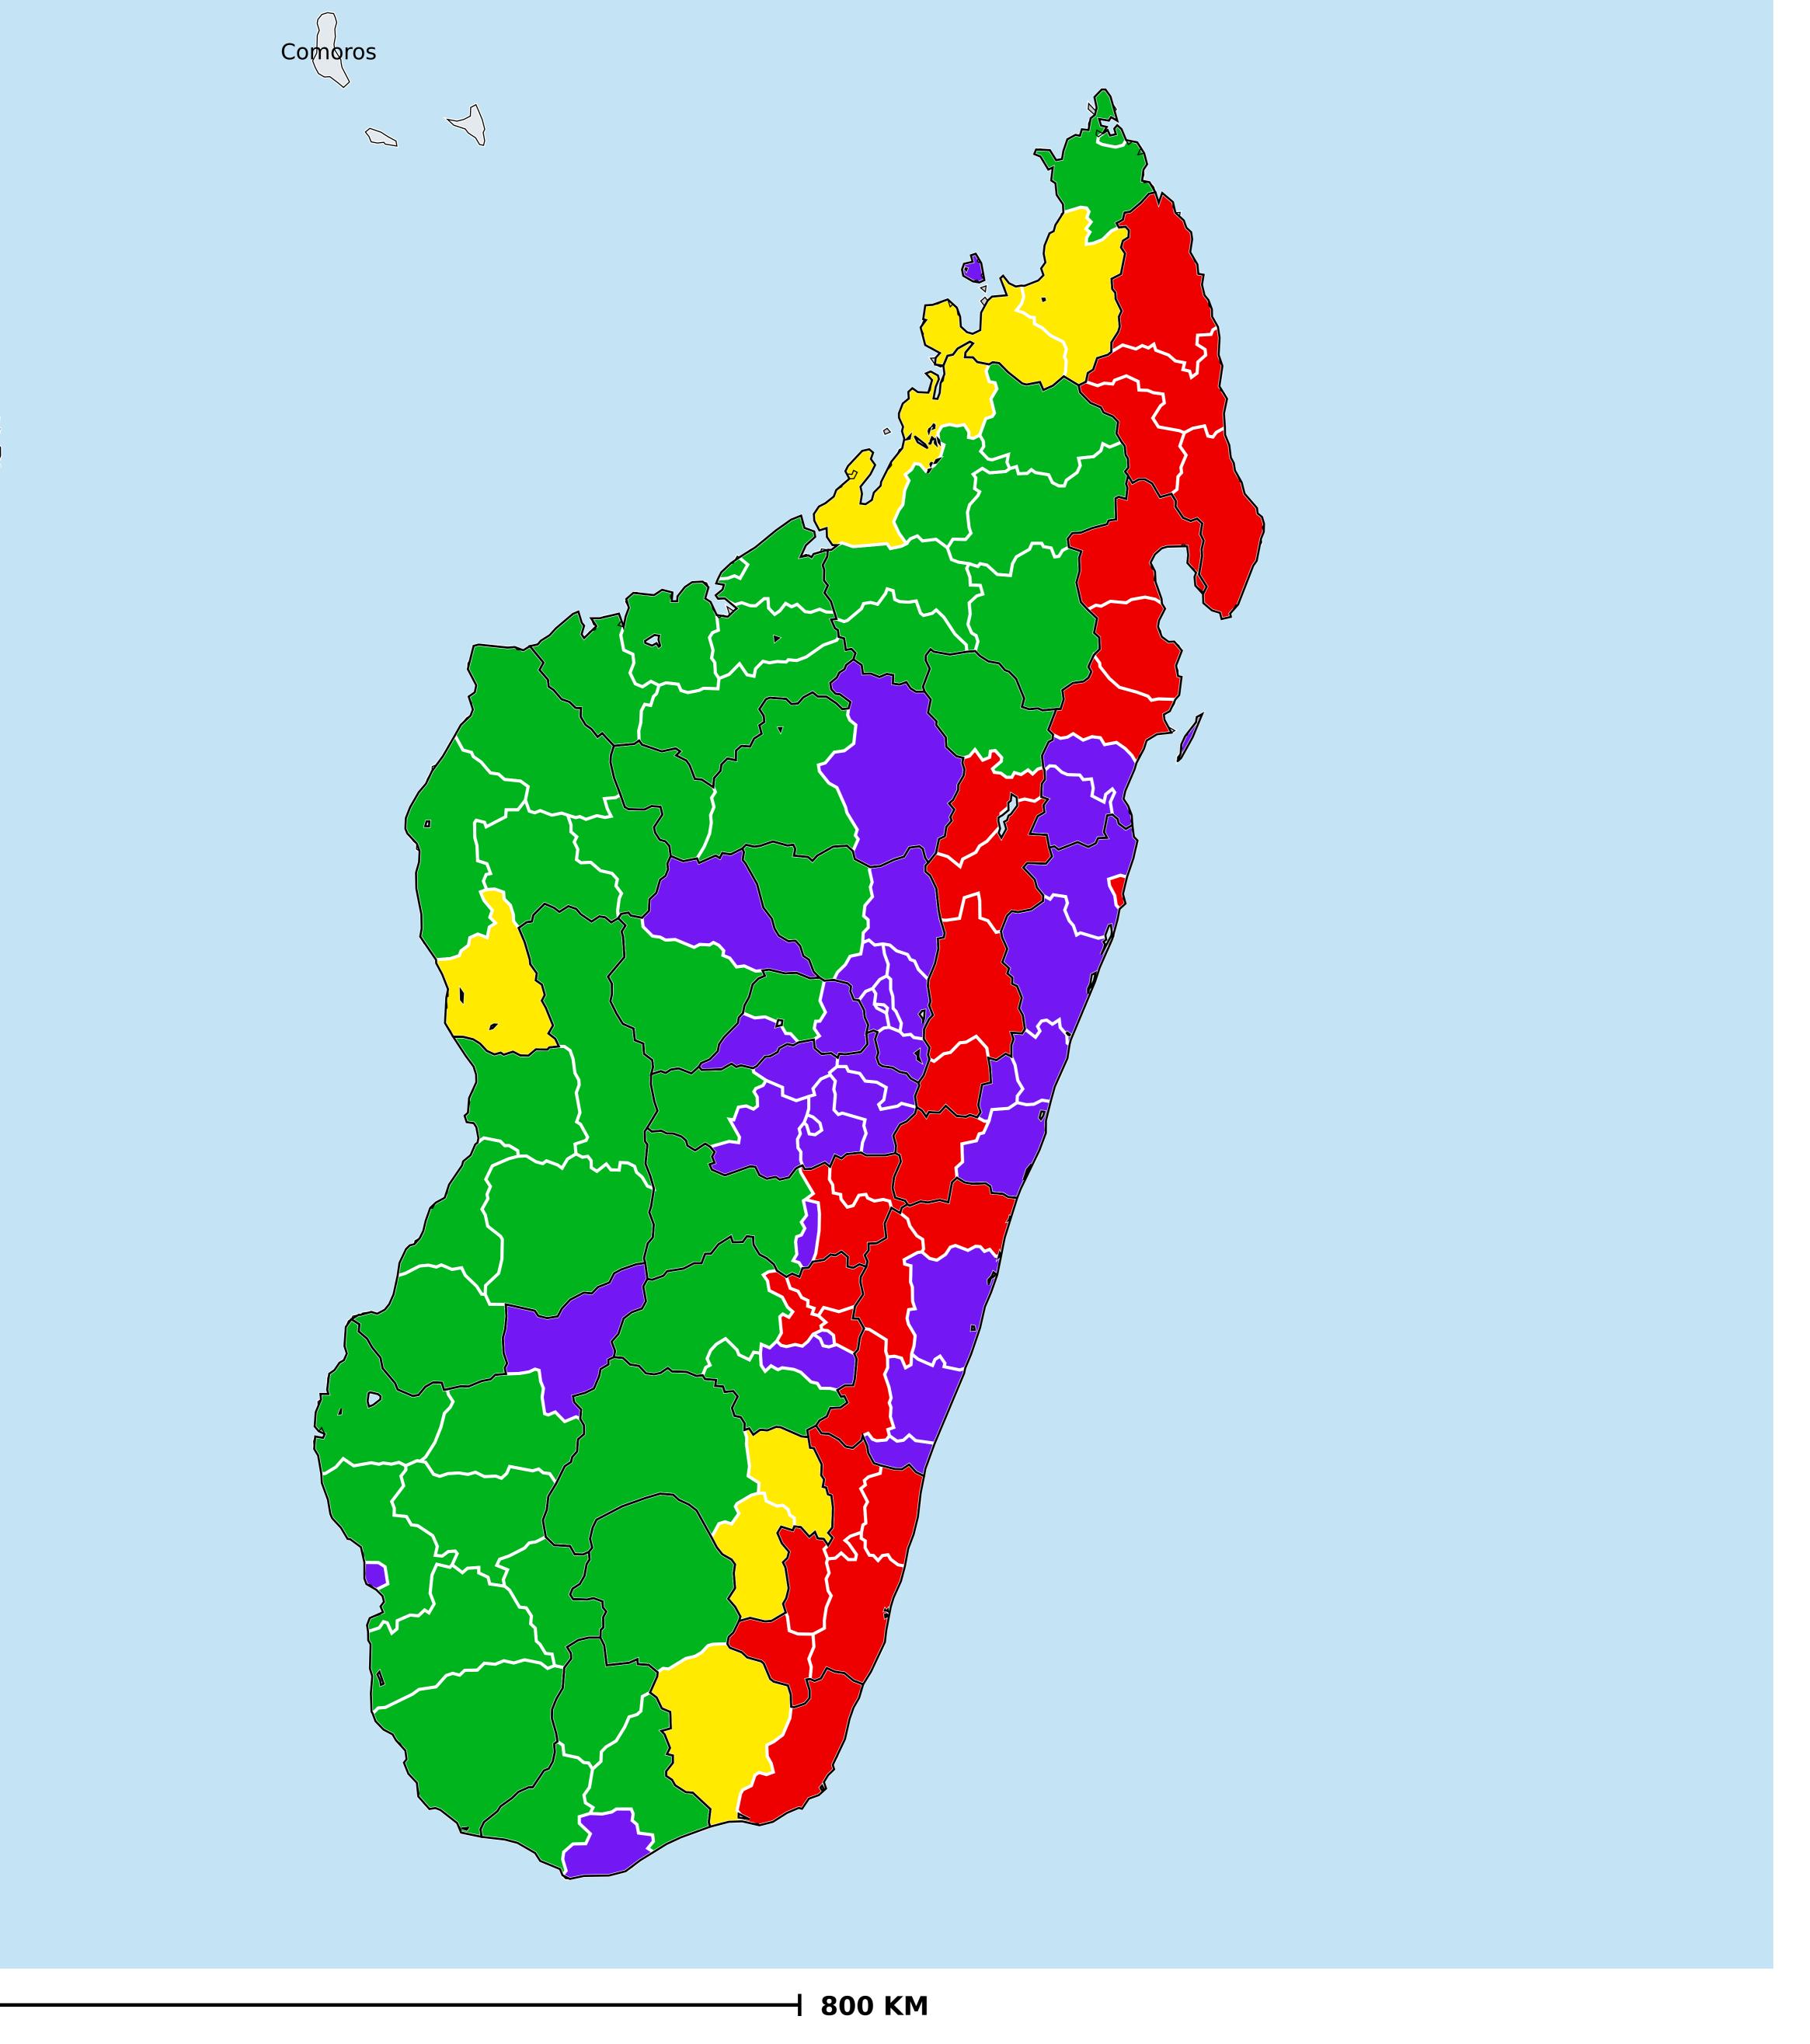

## Madagascar (2021)

Geographic coverage - SAC MDA/PC coverage of Soil-transmitted helminthiasis

Soil-transmitted helminthiasis > MDA/PC coverage > Geographic coverage - SAC

Endemicity unknown
PC not required
PC delivered
Surveillance (prevalence <2%)
PC not delivered - Moderate endemicity
PC not delivered - High endemicity
No data available

Boundaries, names and designations used here do not imply expression of WHO opinion concerning the legal status of any country, territory or area, or of its authorities, or concerning delimitation of frontiers or boundaries. Dotted / dashed lines represent approximate border lines for which there may not yet be full agreement.

## **Data Source:**

Data provided by health ministries to ESPEN through WHO reporting processes. All reasonable precautions have been taken to verify this information

Copyright 2024 WHO. All rights reserved. Generated 26 January 2024