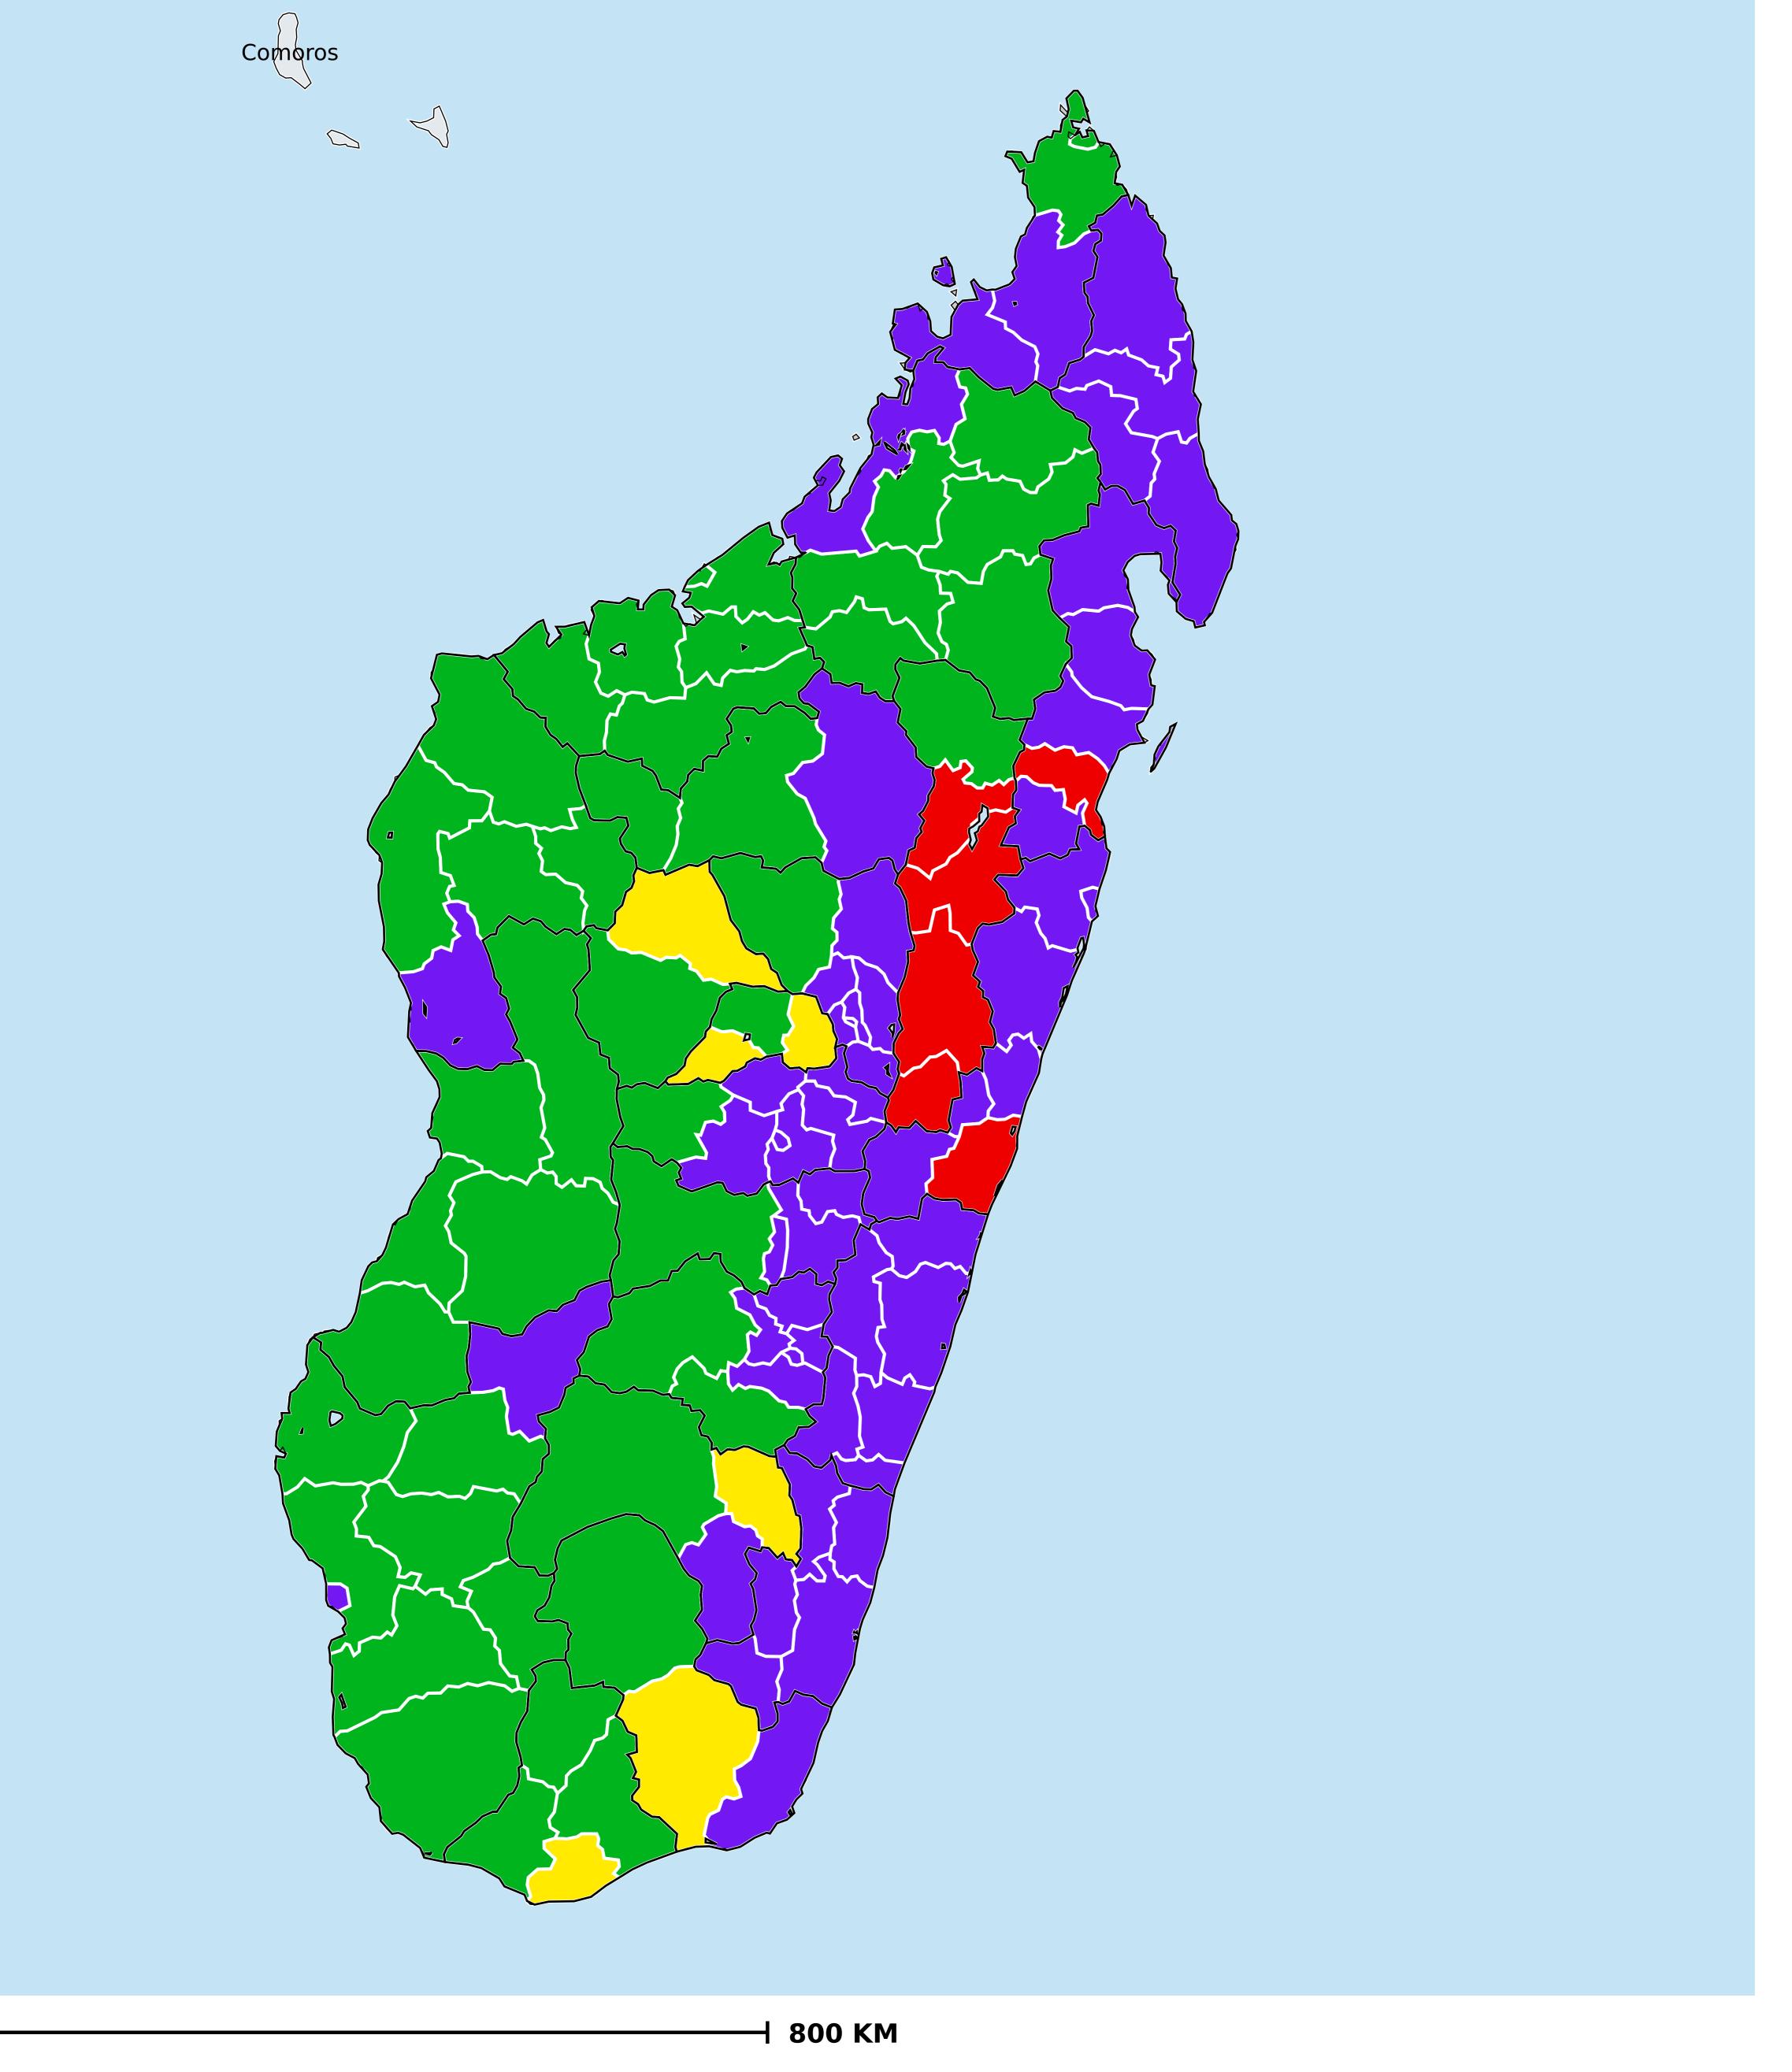

## Madagascar (2020)

Geographic coverage - SAC MDA/PC coverage of Soil-transmitted helminthiasis

Soil-transmitted helminthiasis > MDA/PC coverage > Geographic coverage - SAC

Endemicity unknown
PC not required
PC delivered
PC not delivered - Moderate endemicity
PC not delivered - High endemicity
No data available

Boundaries, names and designations used here do not imply expression of WHO opinion concerning the legal status of any country, territory or area, or of its authorities, or concerning delimitation of frontiers or boundaries. Dotted / dashed lines represent approximate border lines for which there may not yet be full agreement.

## **Data Source:**

Data provided by health ministries to ESPEN through WHO reporting processes. All reasonable precautions have been taken to verify this information

Copyright 2023 WHO. All rights reserved. Generated 19 September 2023