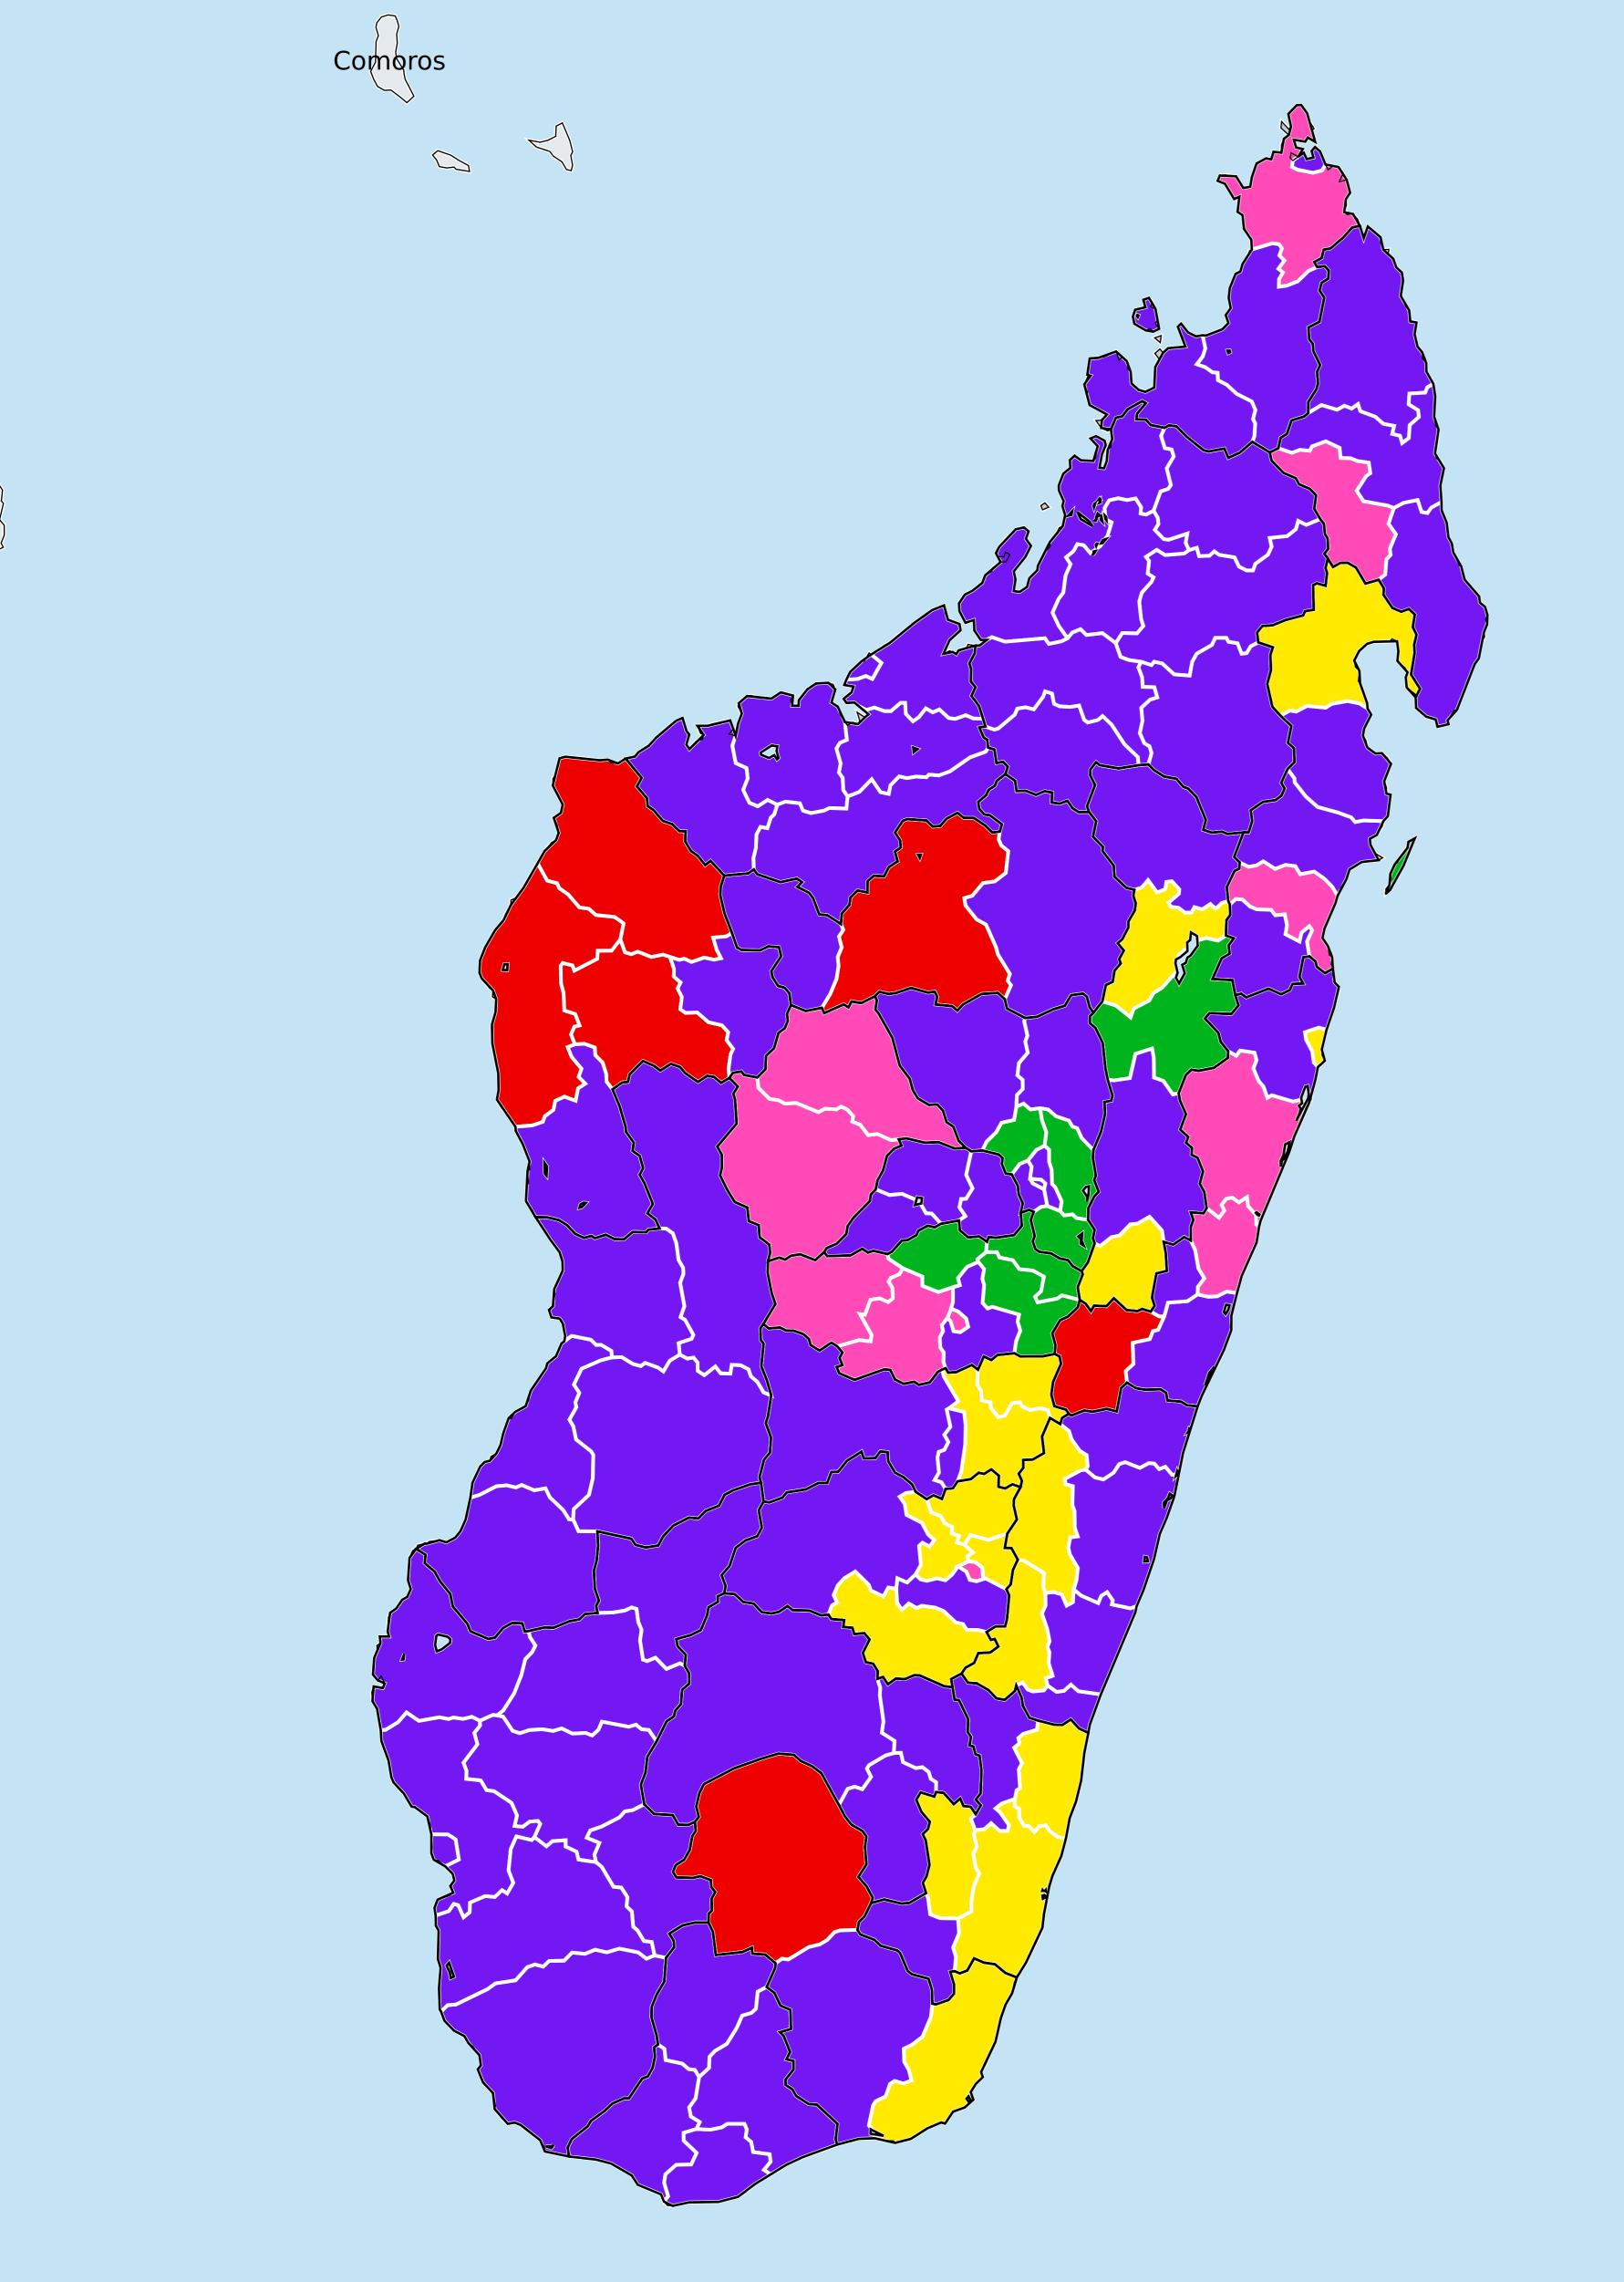

## Madagascar (2021) Therapeutic coverage - Total population requiring treatment MDA/PC coverage of

Schistosomiasis

Schistosomiasis > MDA/PC coverage > Therapeutic coverage - Total population requiring treatment

Endemicity unknown PC not required Surveillance (prevalence <1%) PC not delivered - High endemicity PC not delivered - Low/Moderate endemicity < 75% coverage ≥75% coverage No data available

Boundaries, names and designations used here do not imply expression of WHO opinion concerning the legal status of any country, territory or area, or of its authorities, or concerning delimitation of frontiers or boundaries. Dotted / dashed lines represent approximate border lines for which there may not yet be full agreement.