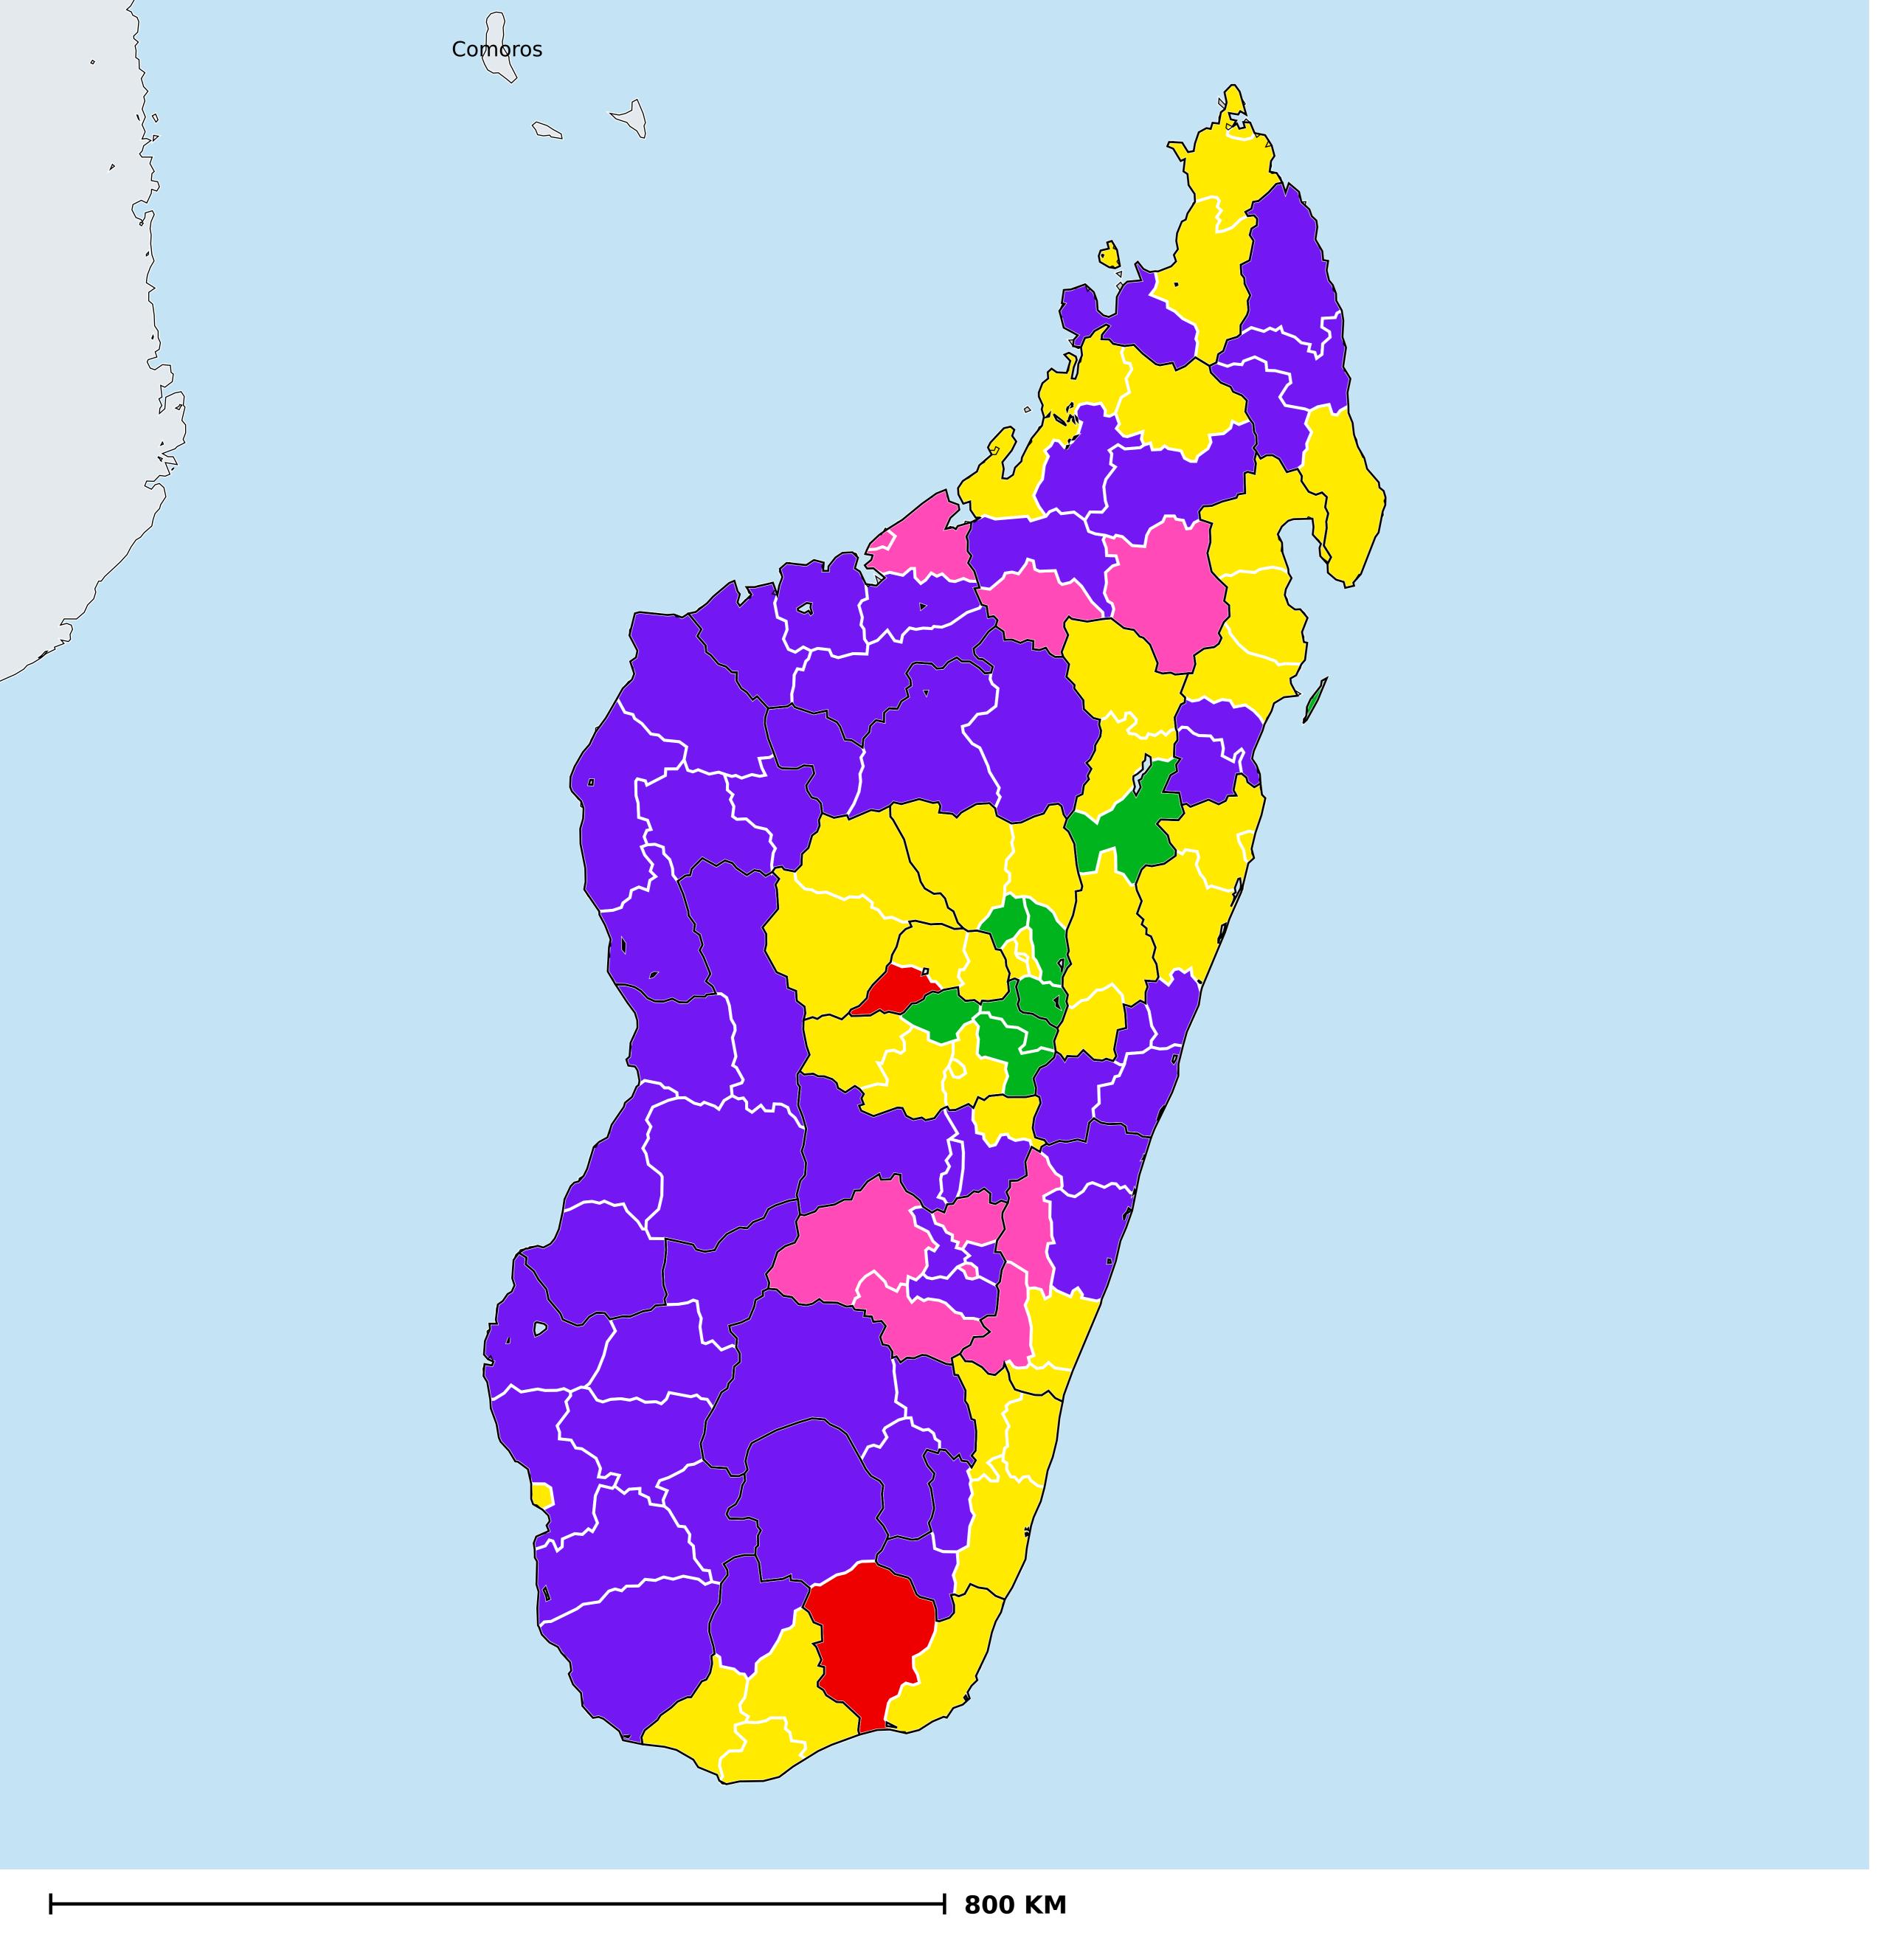

## Madagascar (2020)

Therapeutic coverage - Total population requiring treatment MDA/PC coverage of Schistosomiasis

Schistosomiasis > MDA/PC coverage > Therapeutic coverage

- Total population requiring treatment

Endemicity unknown
PC not required
PC not delivered - High endemicity
PC not delivered - Low/Moderate endemicity
< 75% coverage
≥75% coverage
No data available

Boundaries, names and designations used here do not imply expression of WHO opinion concerning the legal status of any country, territory or area, or of its authorities, or concerning delimitation of frontiers or boundaries. Dotted / dashed lines represent approximate border lines for which there may not yet be full agreement.