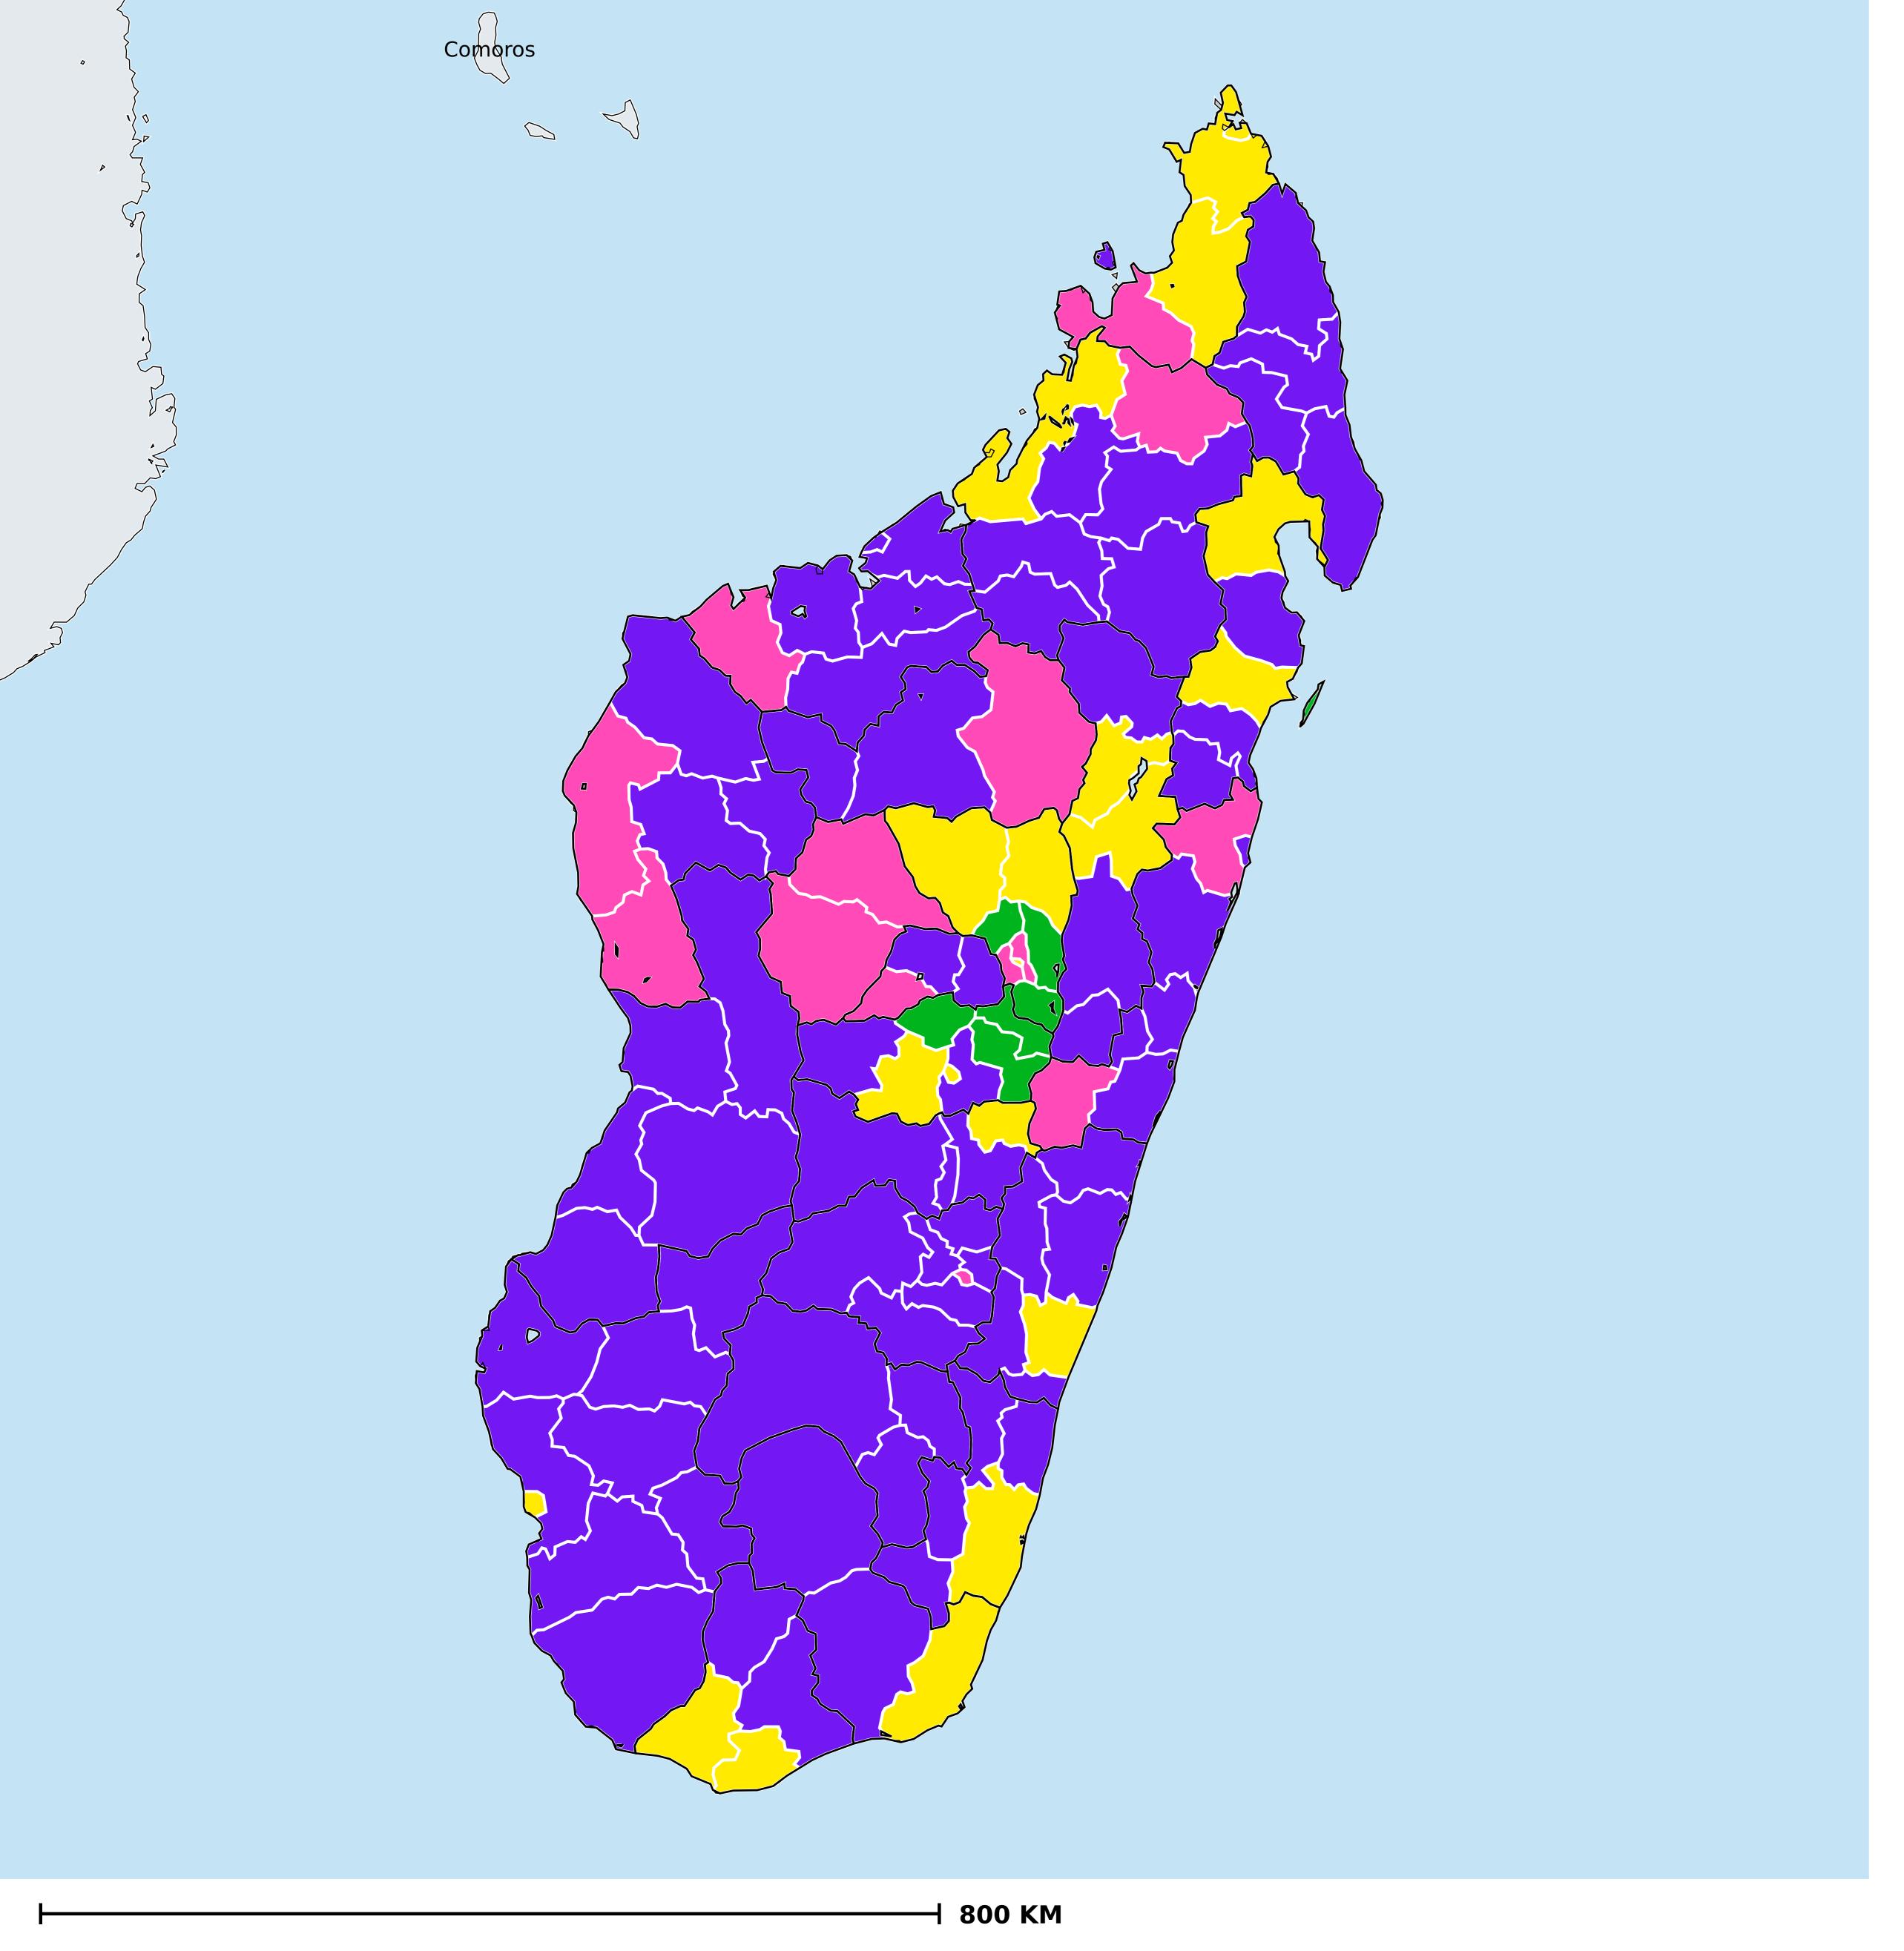

## Madagascar (2017)

Therapeutic coverage - Total population requiring treatment MDA/PC coverage of Schistosomiasis

Schistosomiasis > MDA/PC coverage > Therapeutic coverage

- Total population requiring treatment

Endemicity unknown
PC not required
PC not delivered - High endemicity
PC not delivered - Low/Moderate endemicity
< 75% coverage
≥75% coverage
No data available

Boundaries, names and designations used here do not imply expression of WHO opinion concerning the legal status of any country, territory or area, or of its authorities, or concerning delimitation of frontiers or boundaries. Dotted / dashed lines represent approximate border lines for which there may not yet be full agreement.

## **Data Source:**

Data provided by health ministries to ESPEN through WHO reporting processes. All reasonable precautions have been taken to verify this information

Copyright 2023 WHO. All rights reserved. Generated 19 September 2023