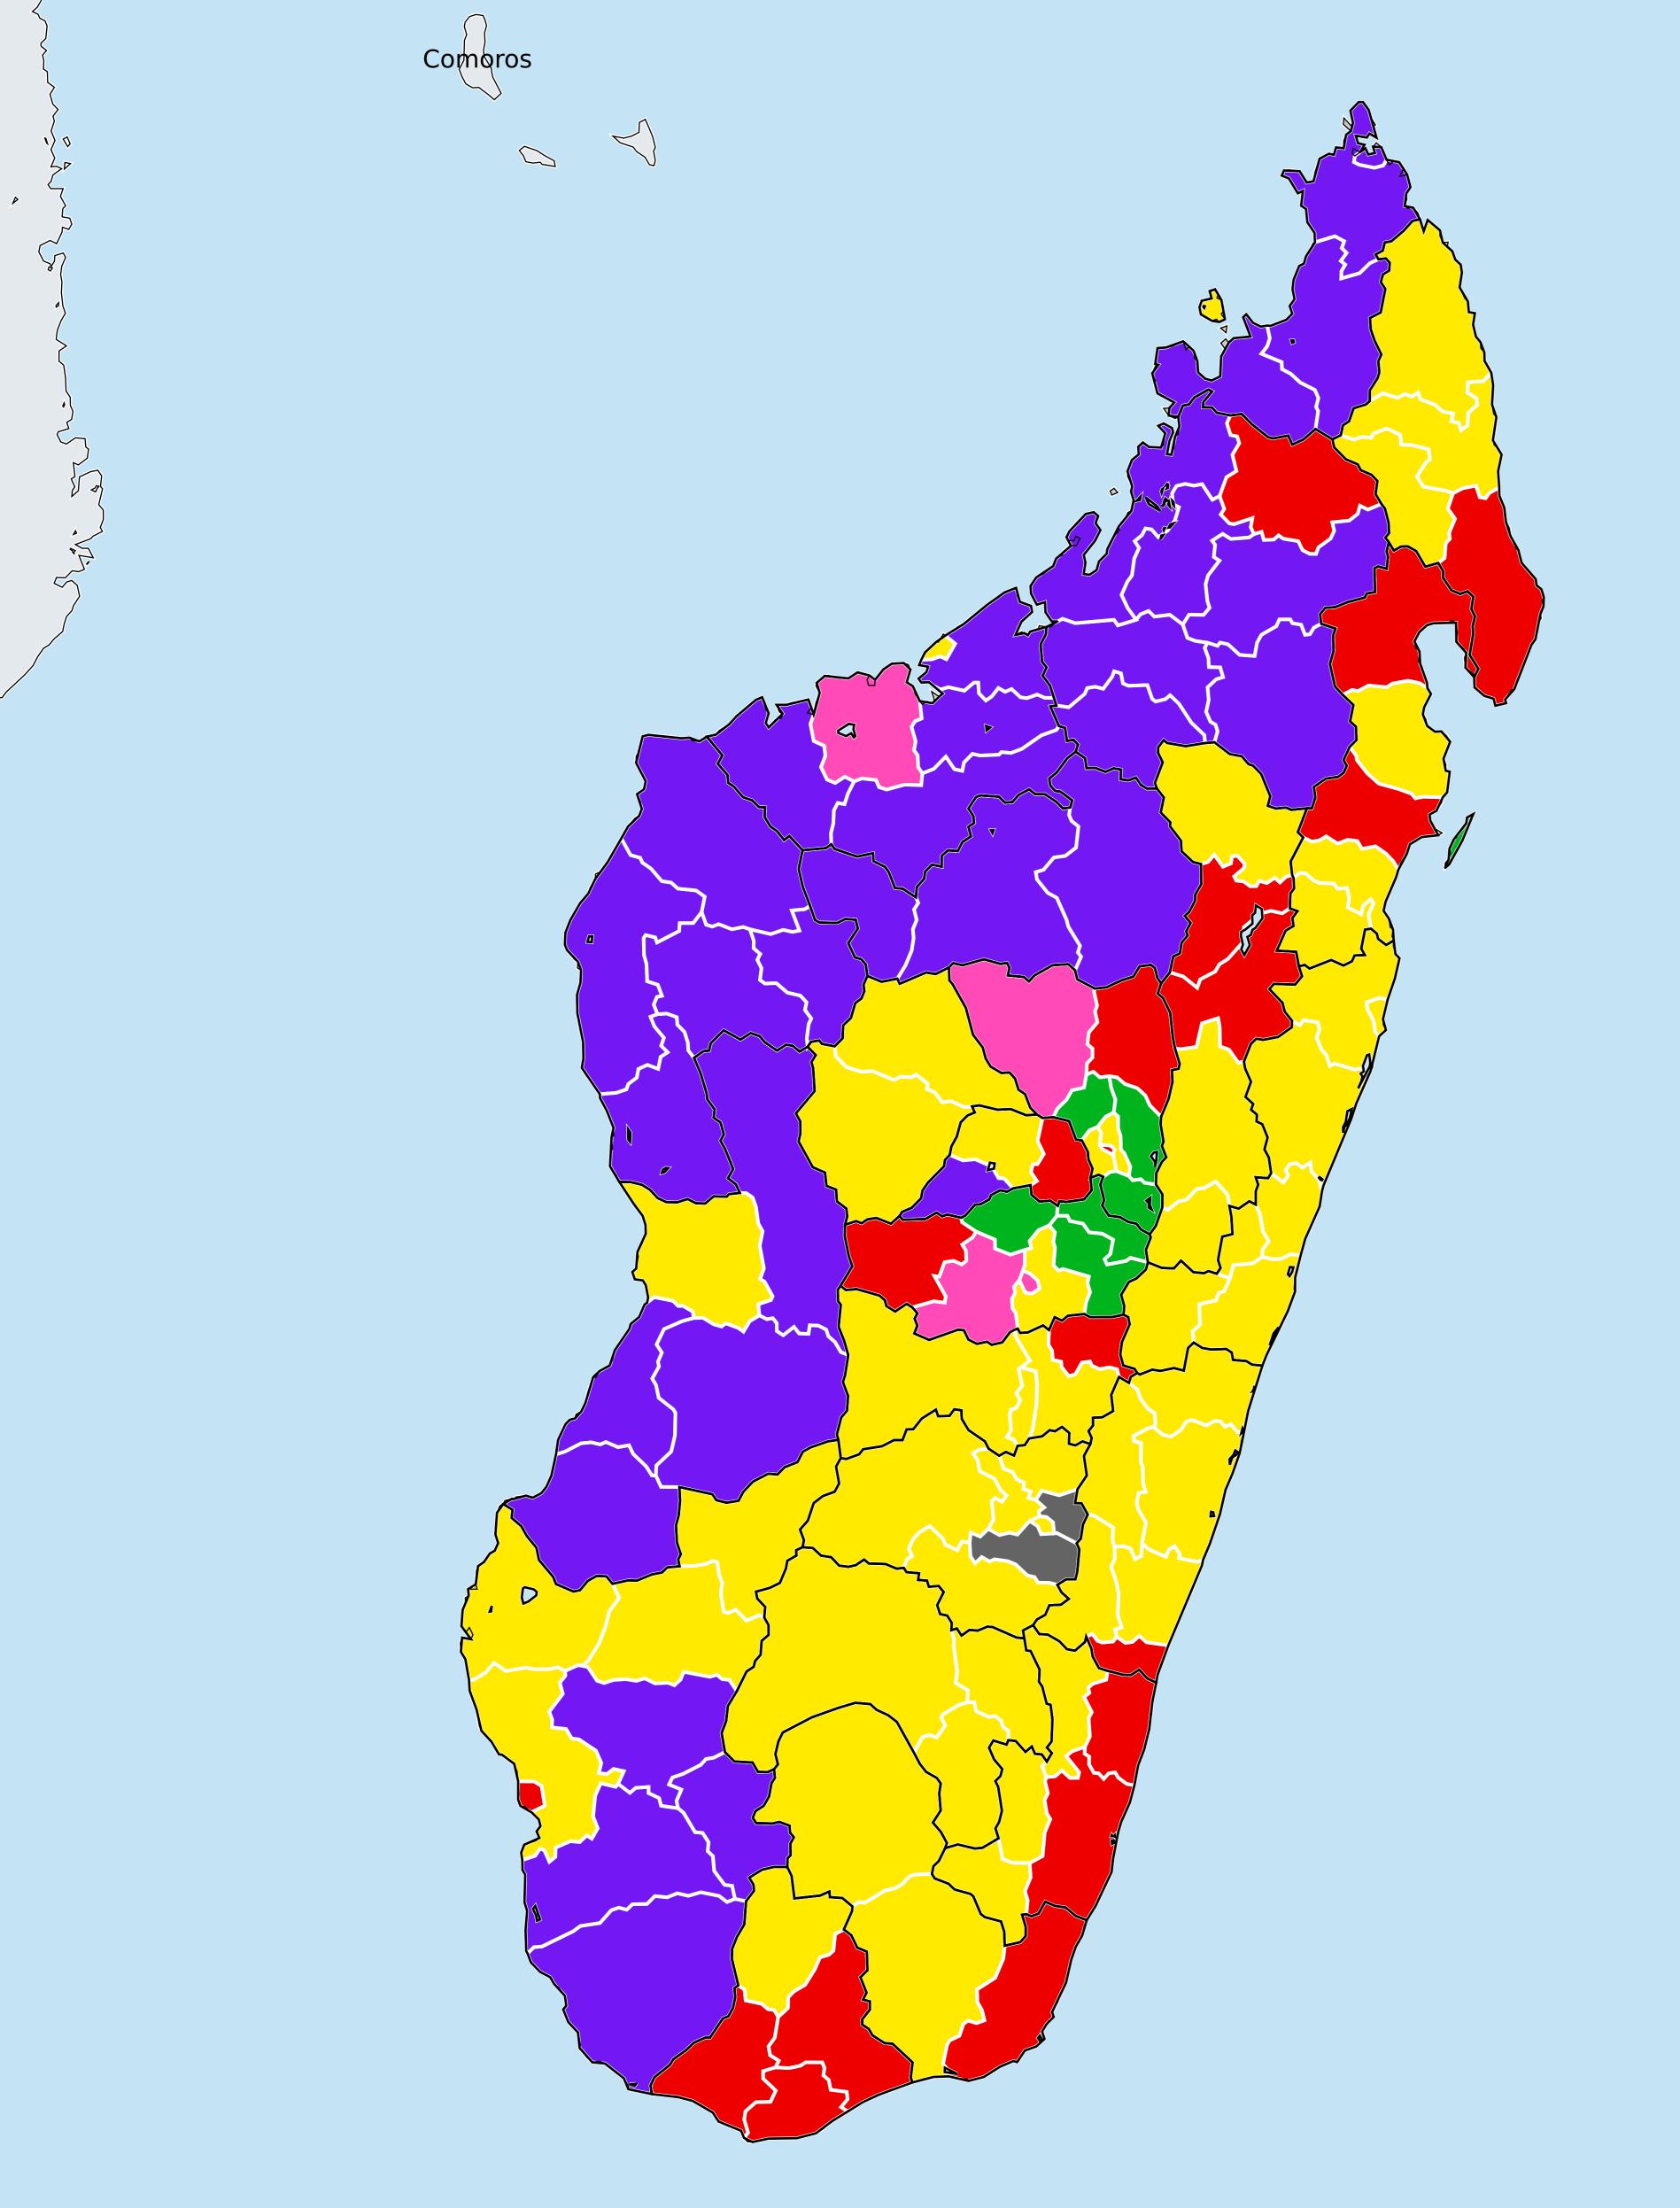

## Madagascar (2016) Therapeutic coverage - Total population requiring treatment MDA/PC coverage of

Schistosomiasis

Schistosomiasis > MDA/PC coverage > Therapeutic coverage - Total population requiring treatment

Endemicity unknown PC not required PC not delivered - High endemicity PC not delivered - Low/Moderate endemicity < 75% coverage ≥75% coverage No data available

Boundaries, names and designations used here do not imply expression of WHO opinion concerning the legal status of any country, territory or area, or of its authorities, or concerning delimitation of frontiers or boundaries. Dotted / dashed lines represent approximate border lines for which there may not yet be full agreement.