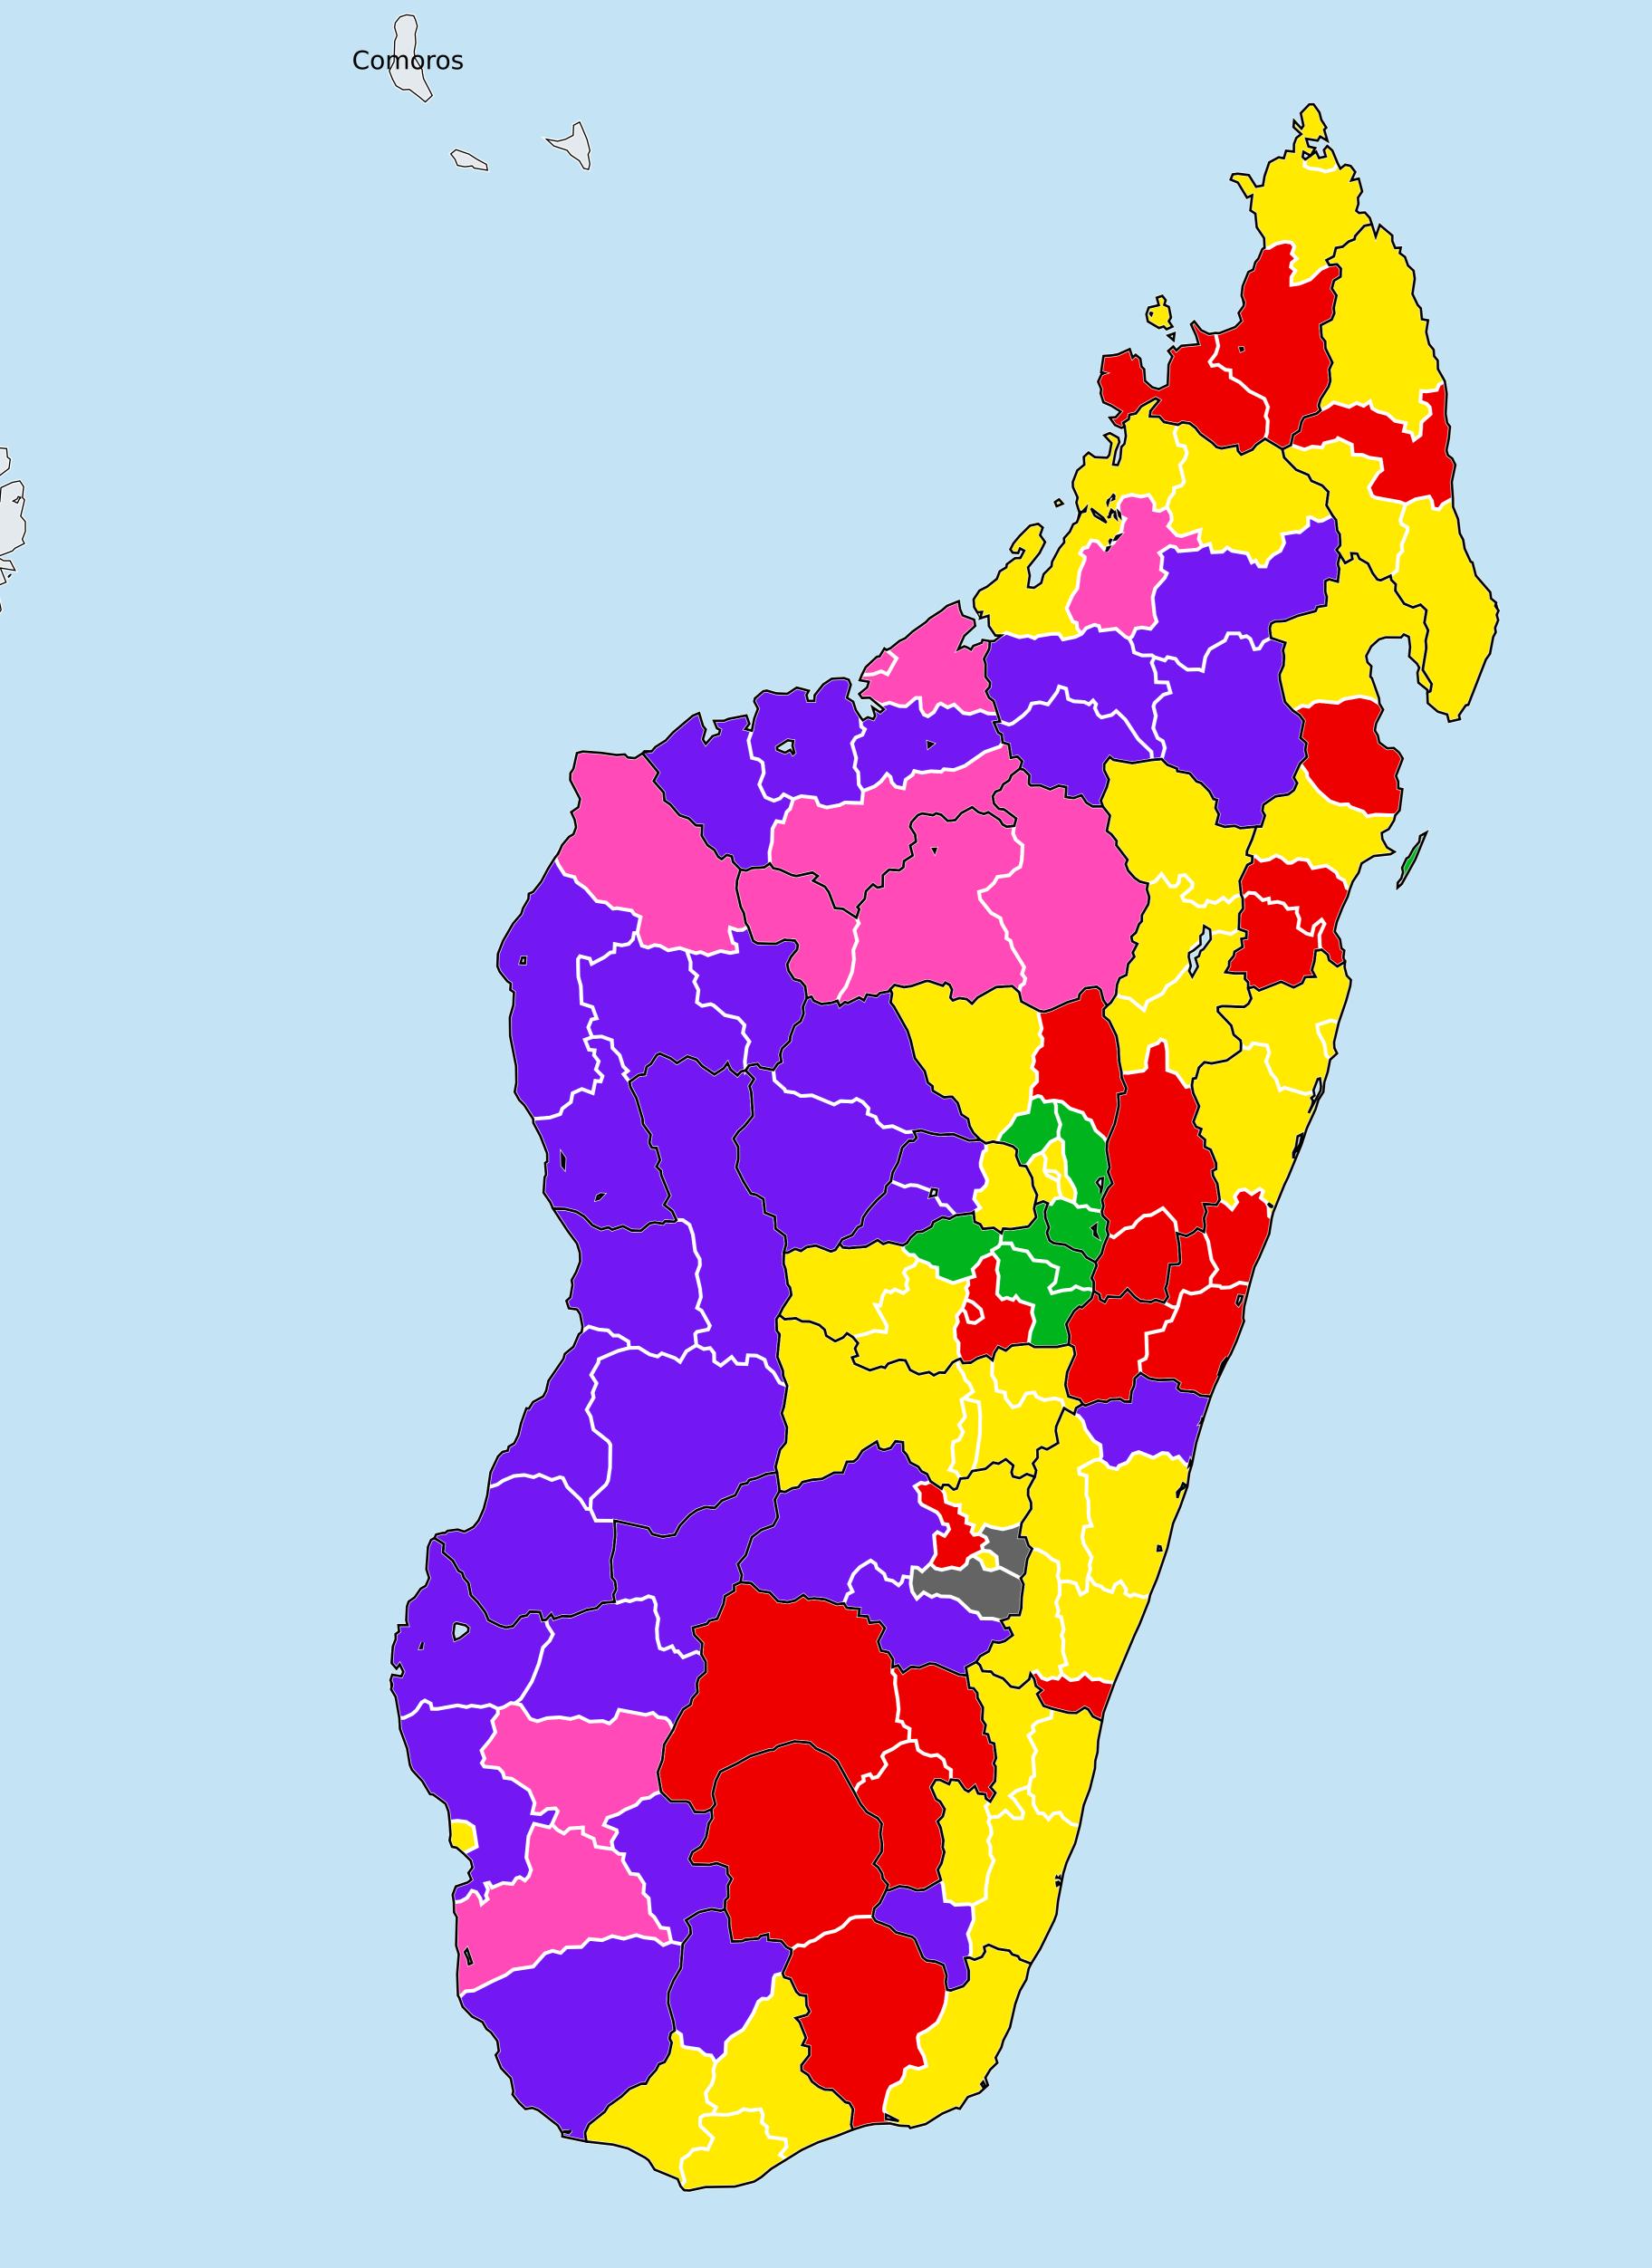

## Madagascar (2015) Therapeutic coverage - Total population requiring treatment MDA/PC coverage of

Schistosomiasis

Schistosomiasis > MDA/PC coverage > Therapeutic coverage - Total population requiring treatment

Endemicity unknown PC not required PC not delivered - High endemicity PC not delivered - Low/Moderate endemicity < 75% coverage ≥75% coverage No data available

Boundaries, names and designations used here do not imply expression of WHO opinion concerning the legal status of any country, territory or area, or of its authorities, or concerning delimitation of frontiers or boundaries. Dotted / dashed lines represent approximate border lines for which there may not yet be full agreement.

## **Data Source:**

Data provided by health ministries to ESPEN through WHO reporting processes. All reasonable precautions have been taken to verify this information Copyright 2023 WHO. All rights reserved. Generated 19 September 2023