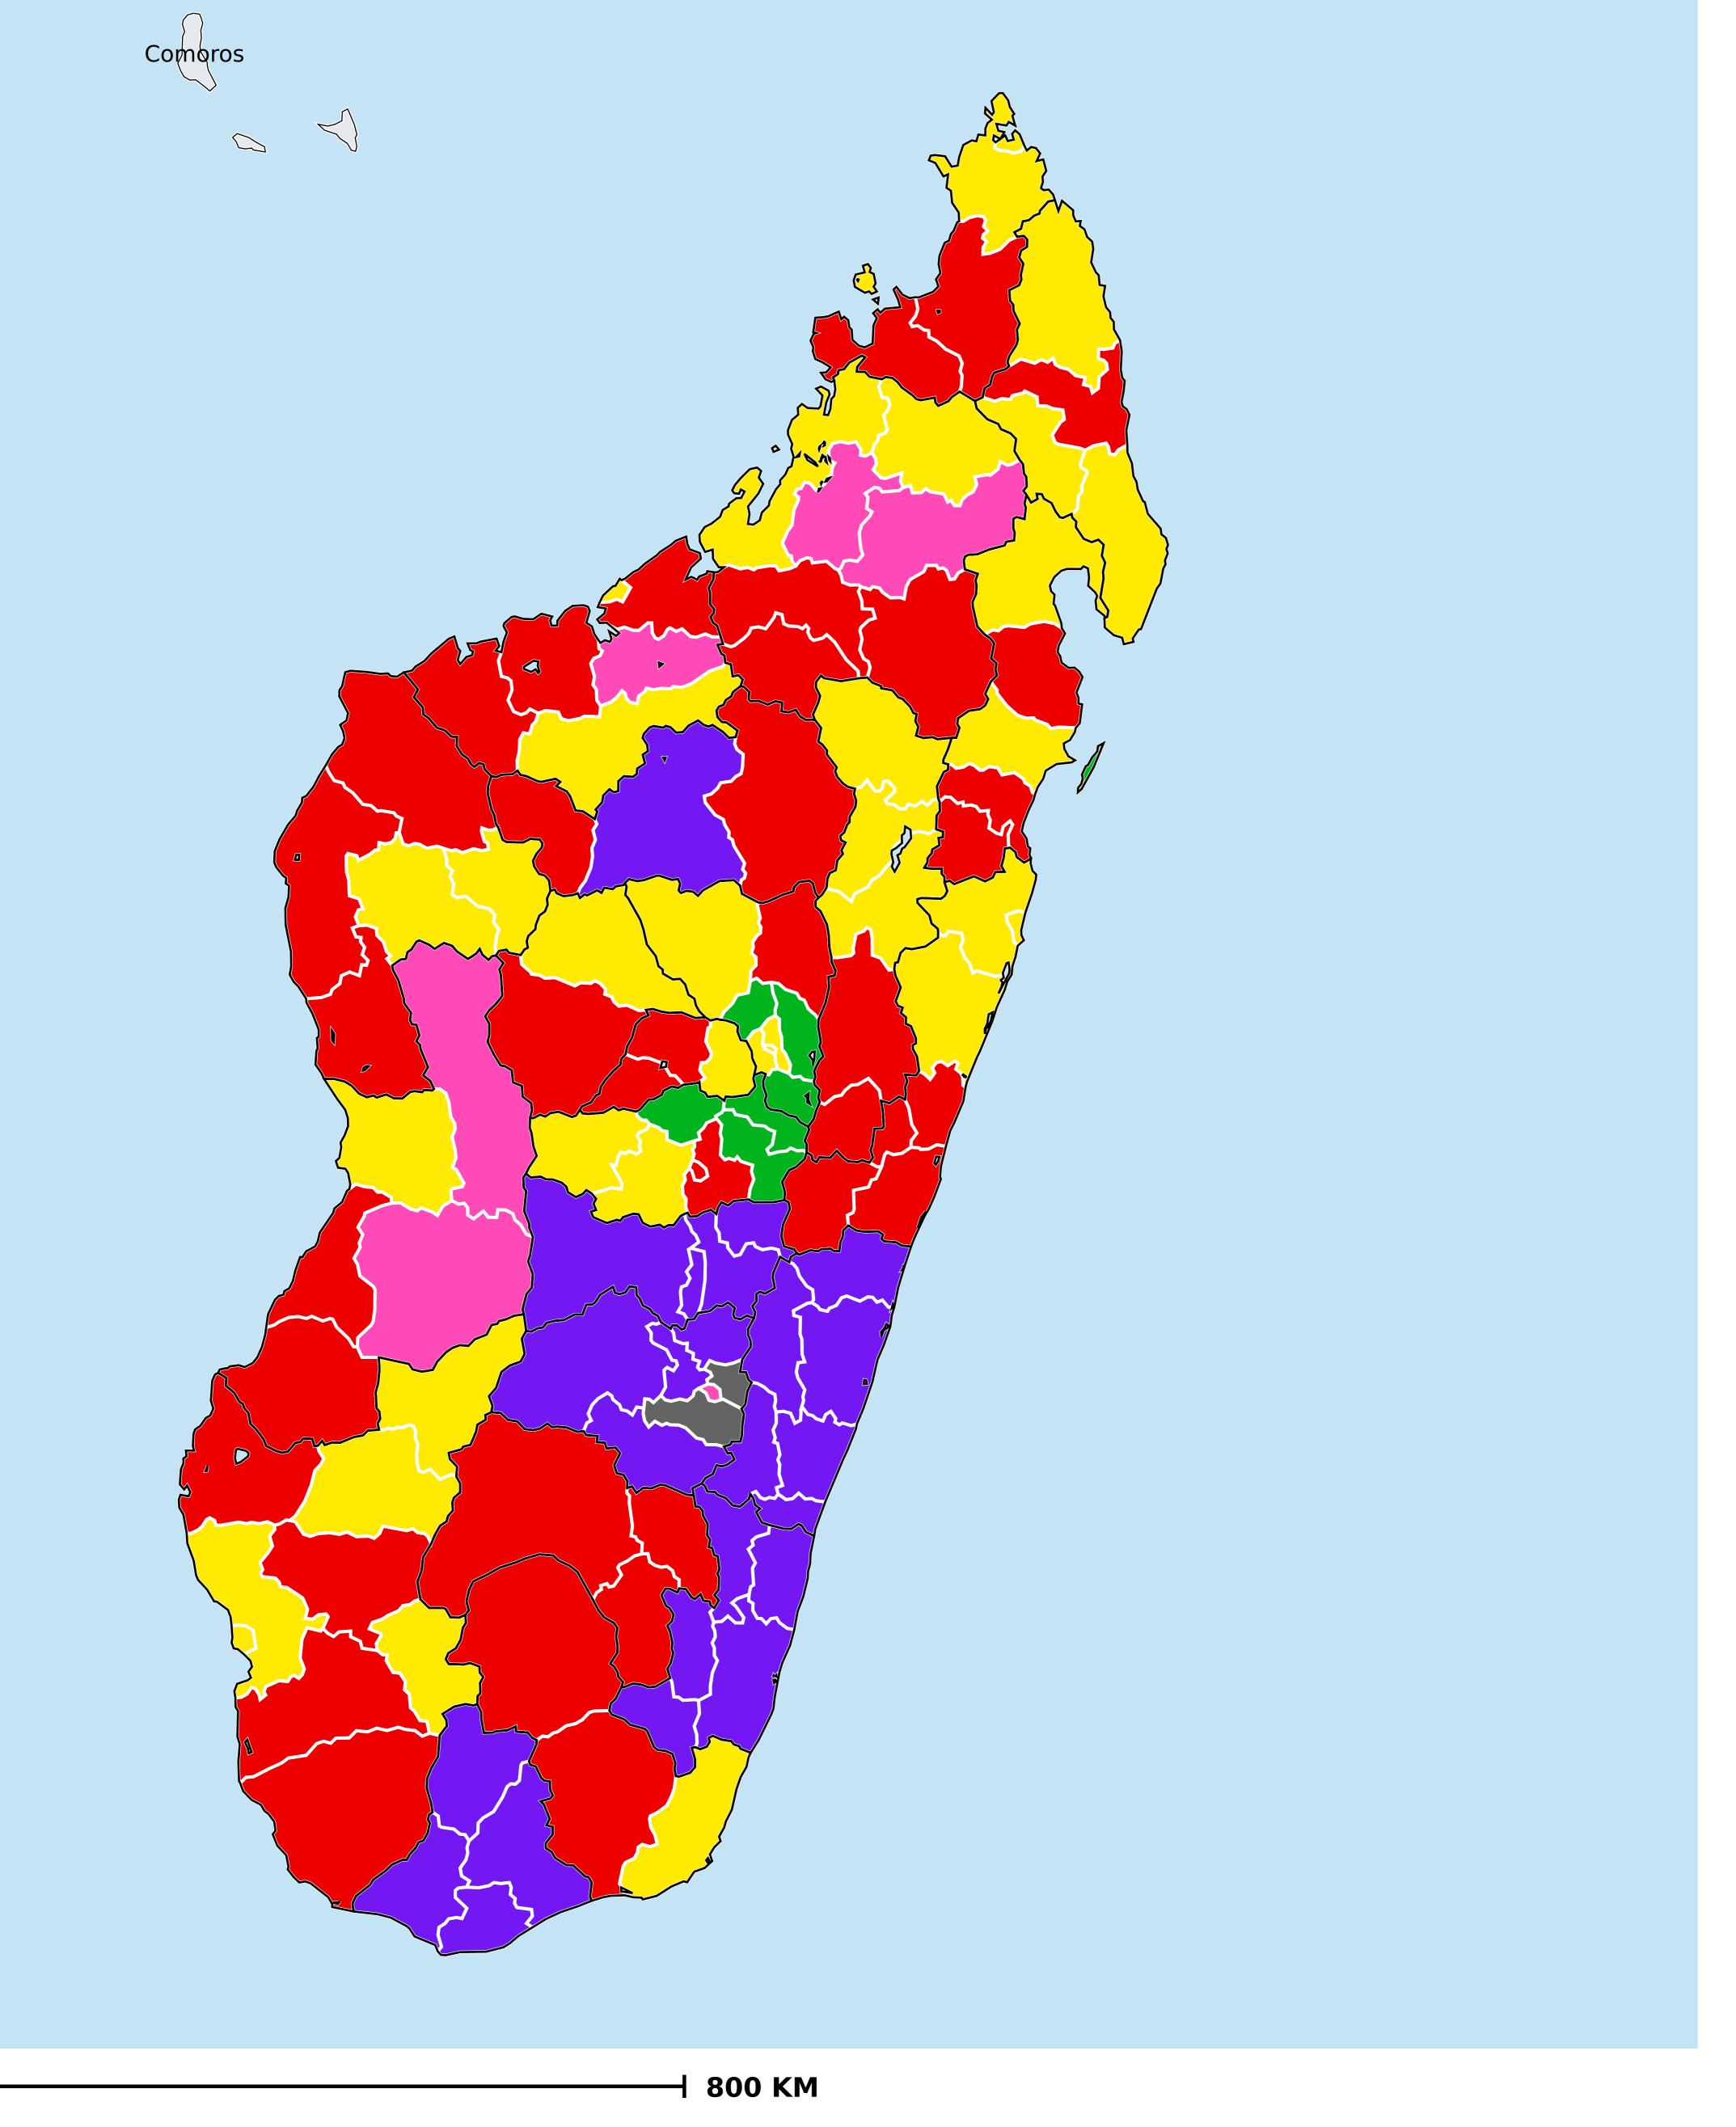

## Madagascar (2014)

Therapeutic coverage - Total population requiring treatment MDA/PC coverage of Schistosomiasis

Schistosomiasis > MDA/PC coverage > Therapeutic coverage

- Total population requiring treatment

Endemicity unknown
PC not required
PC not delivered - High endemicity
PC not delivered - Low/Moderate endemicity
< 75% coverage
≥75% coverage
No data available

Boundaries, names and designations used here do not imply expression of WHO opinion concerning the legal status of any country, territory or area, or of its authorities, or concerning delimitation of frontiers or boundaries. Dotted / dashed lines represent approximate border lines for which there may not yet be full agreement.

## **Data Source:**

Data provided by health ministries to ESPEN through WHO reporting processes. All reasonable precautions have been taken to verify this information

Copyright 2023 WHO. All rights reserved. Generated 19 September 2023