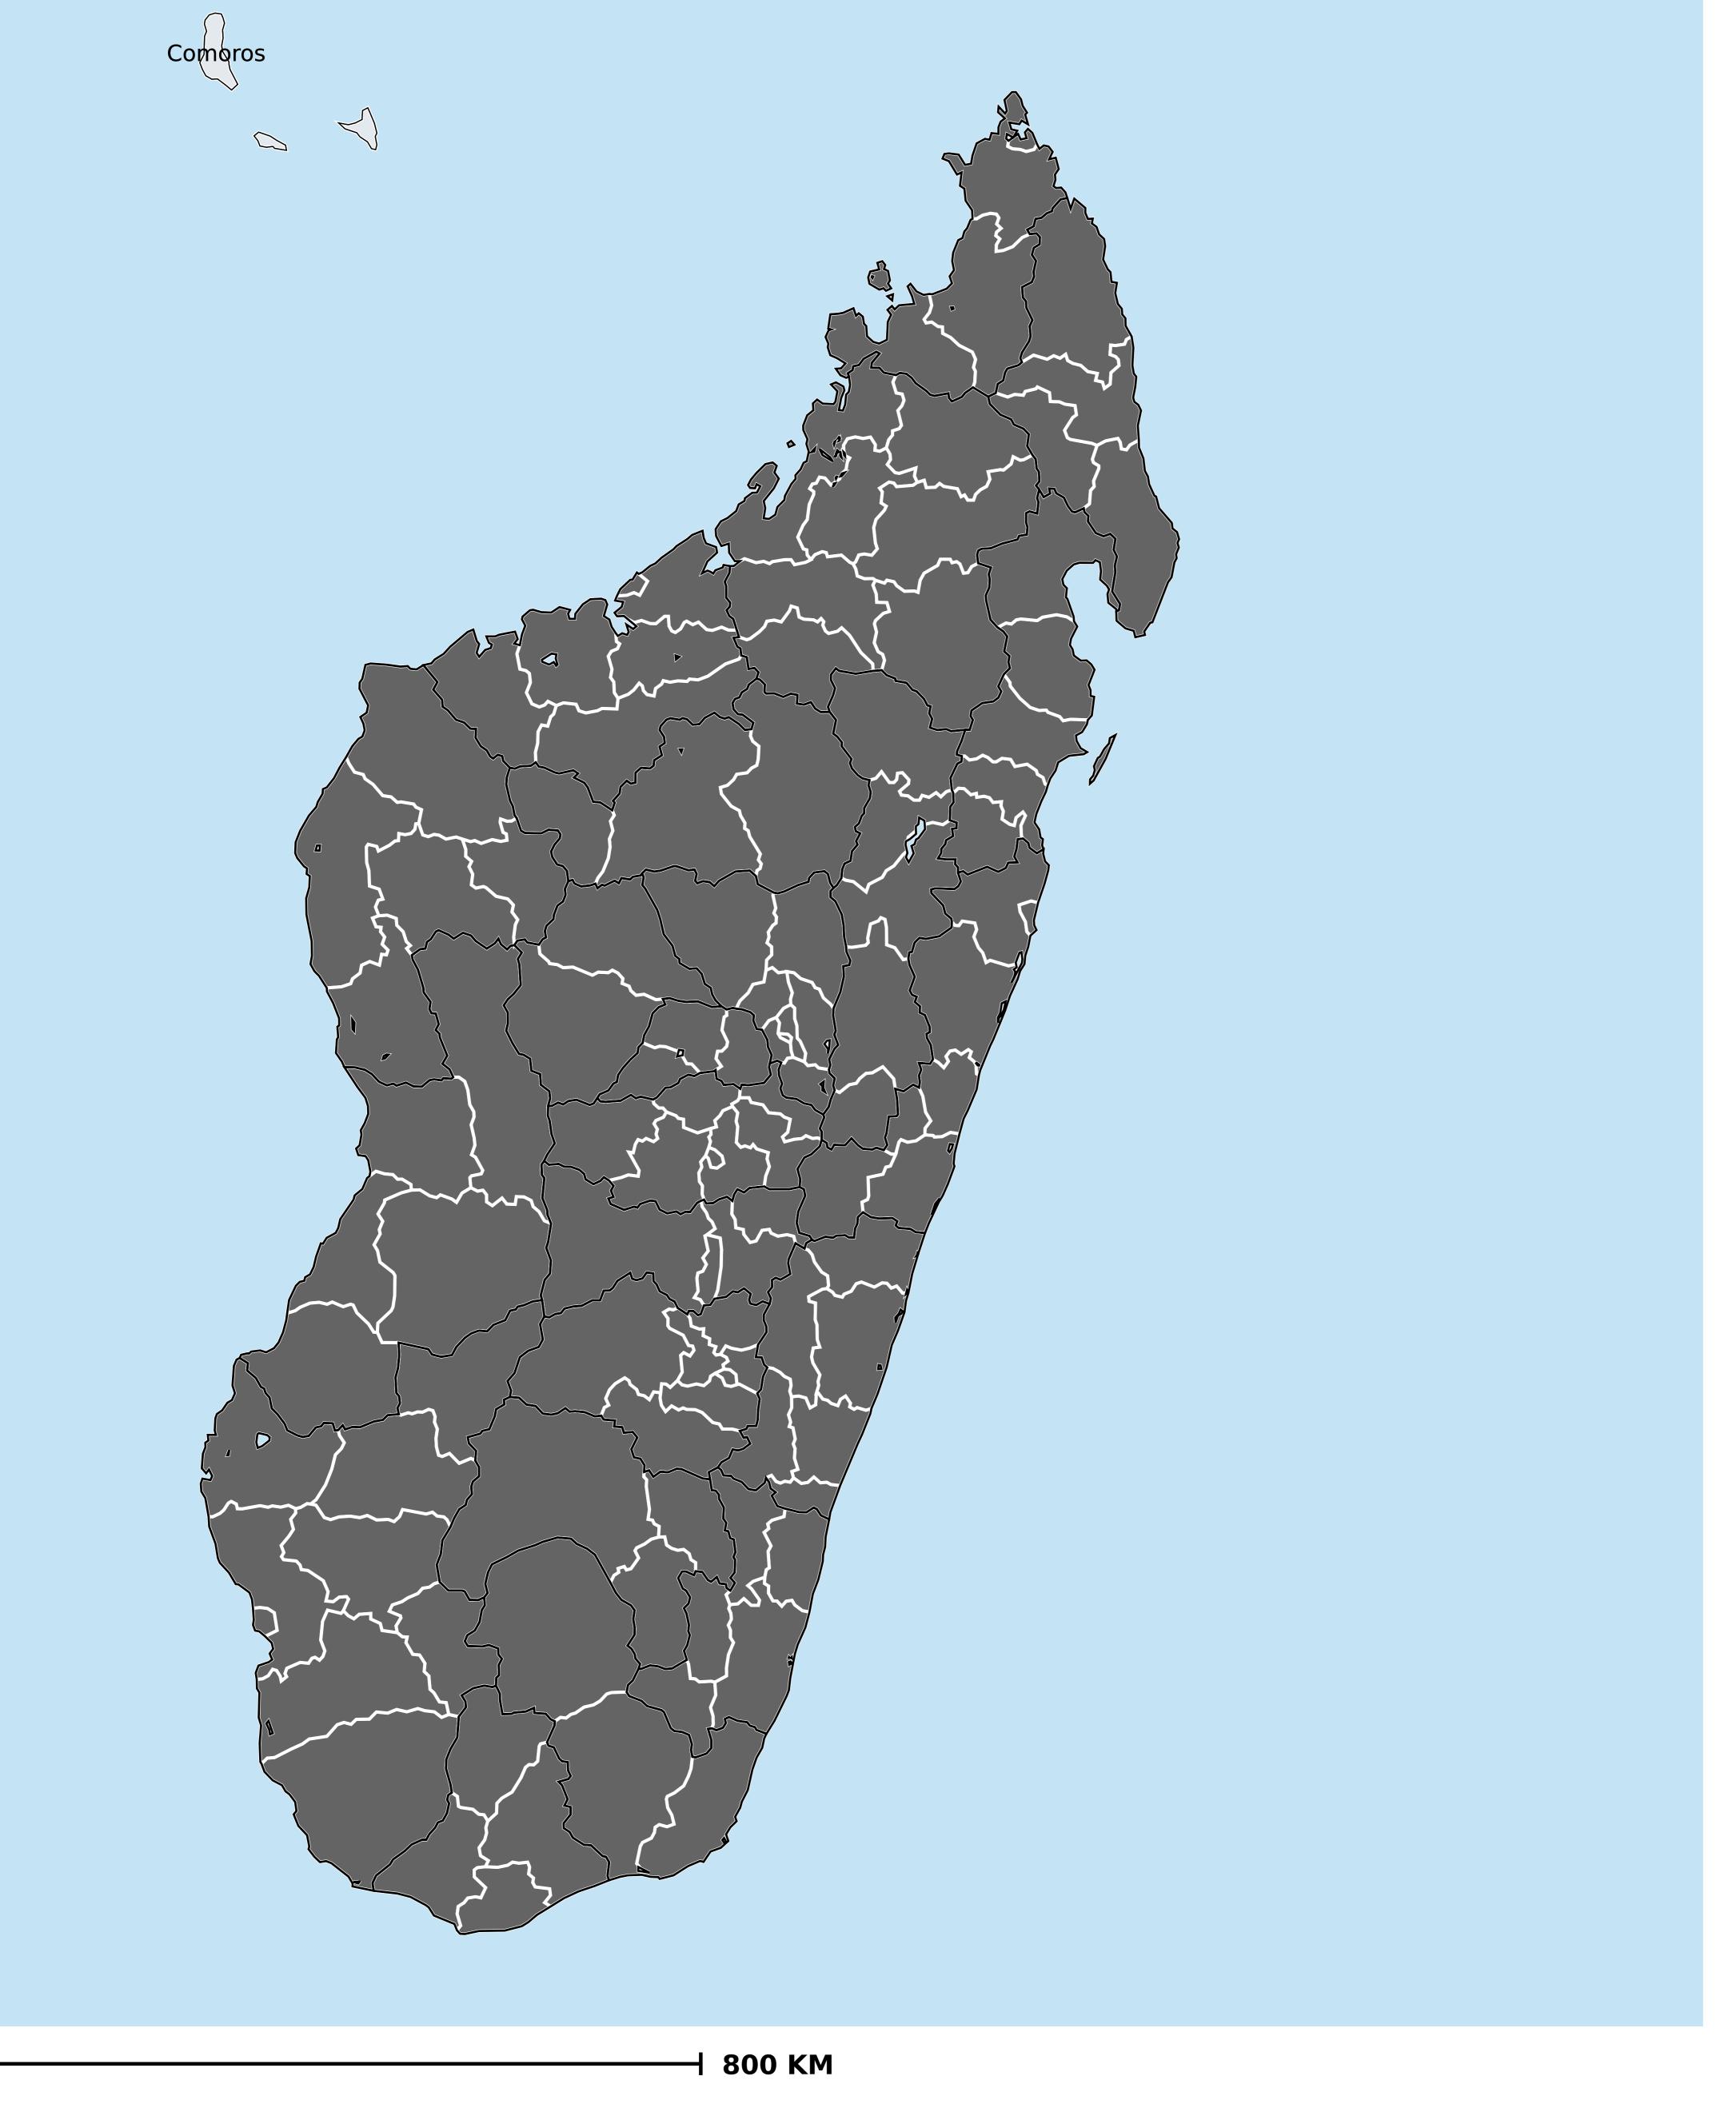

## Madagascar (2013)

Therapeutic coverage - Total population requiring treatment MDA/PC coverage of Schistosomiasis

Schistosomiasis > MDA/PC coverage > Therapeutic coverage

- Total population requiring treatment

Endemicity unknown
PC not required

PC not delivered - High endemicity

PC not delivered - Low/Moderate endemicity

< 75% coverage

≥75% coverage

No data available

Boundaries, names and designations used here do not imply expression of WHO opinion concerning the legal status of any country, territory or area, or of its authorities, or concerning delimitation of frontiers or boundaries. Dotted / dashed lines represent approximate border lines for which there may not yet be full agreement.

## **Data Source:**

Data provided by health ministries to ESPEN through WHO reporting processes. All reasonable precautions have been taken to verify this information

Copyright 2023 WHO. All rights reserved. Generated 19 September 2023