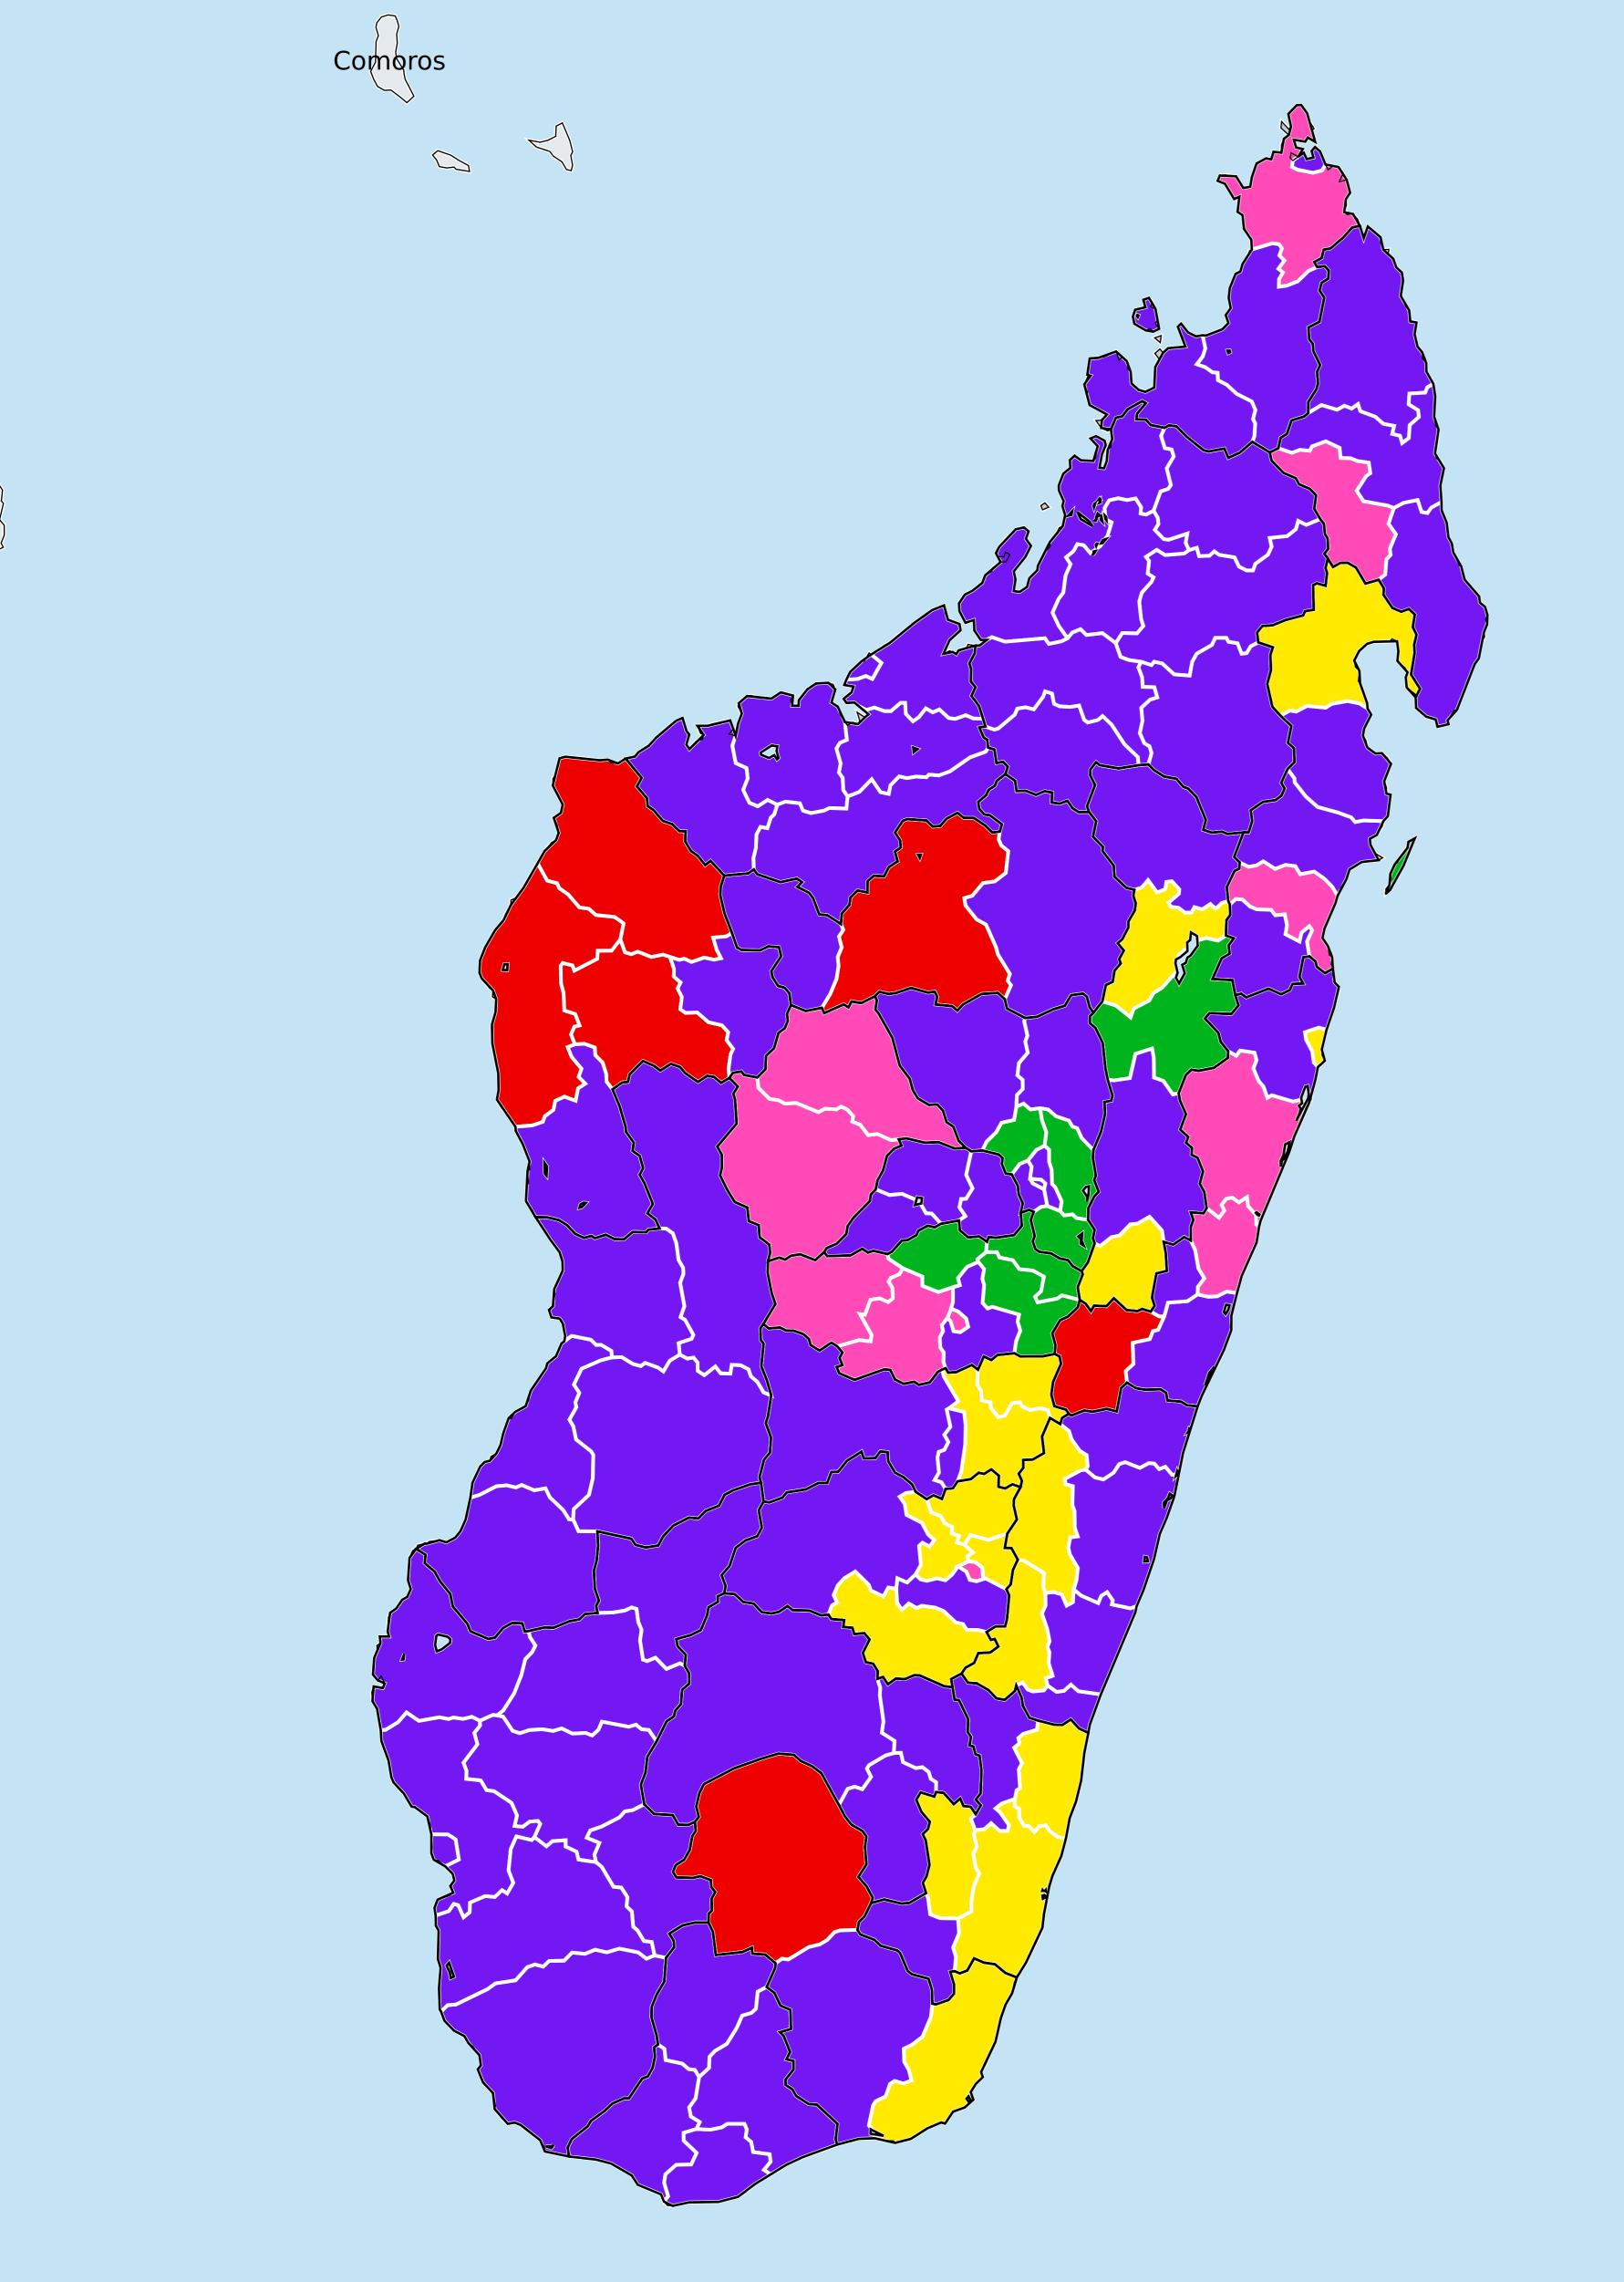

## Madagascar (2021) Therapeutic coverage - SAC MDA/PC coverage

of Schistosomiasis

Schistosomiasis > MDA/PC coverage > Therapeutic coverage - SAC

Endemicity unknown PC not required Surveillance (prevalence <1%) PC not delivered - High endemicity PC not delivered - Low/Moderate endemicity < 75% coverage ≥75% coverage No data available

Boundaries, names and designations used here do not imply expression of WHO opinion concerning the legal status of any country, territory or area, or of its authorities, or concerning delimitation of frontiers or boundaries. Dotted / dashed lines represent approximate border lines for which there may not yet be full agreement.

## **Data Source:**

Data provided by health ministries to ESPEN through WHO reporting processes. All reasonable precautions have been taken to verify this information Copyright 2024 WHO. All rights reserved. Generated 26 January 2024