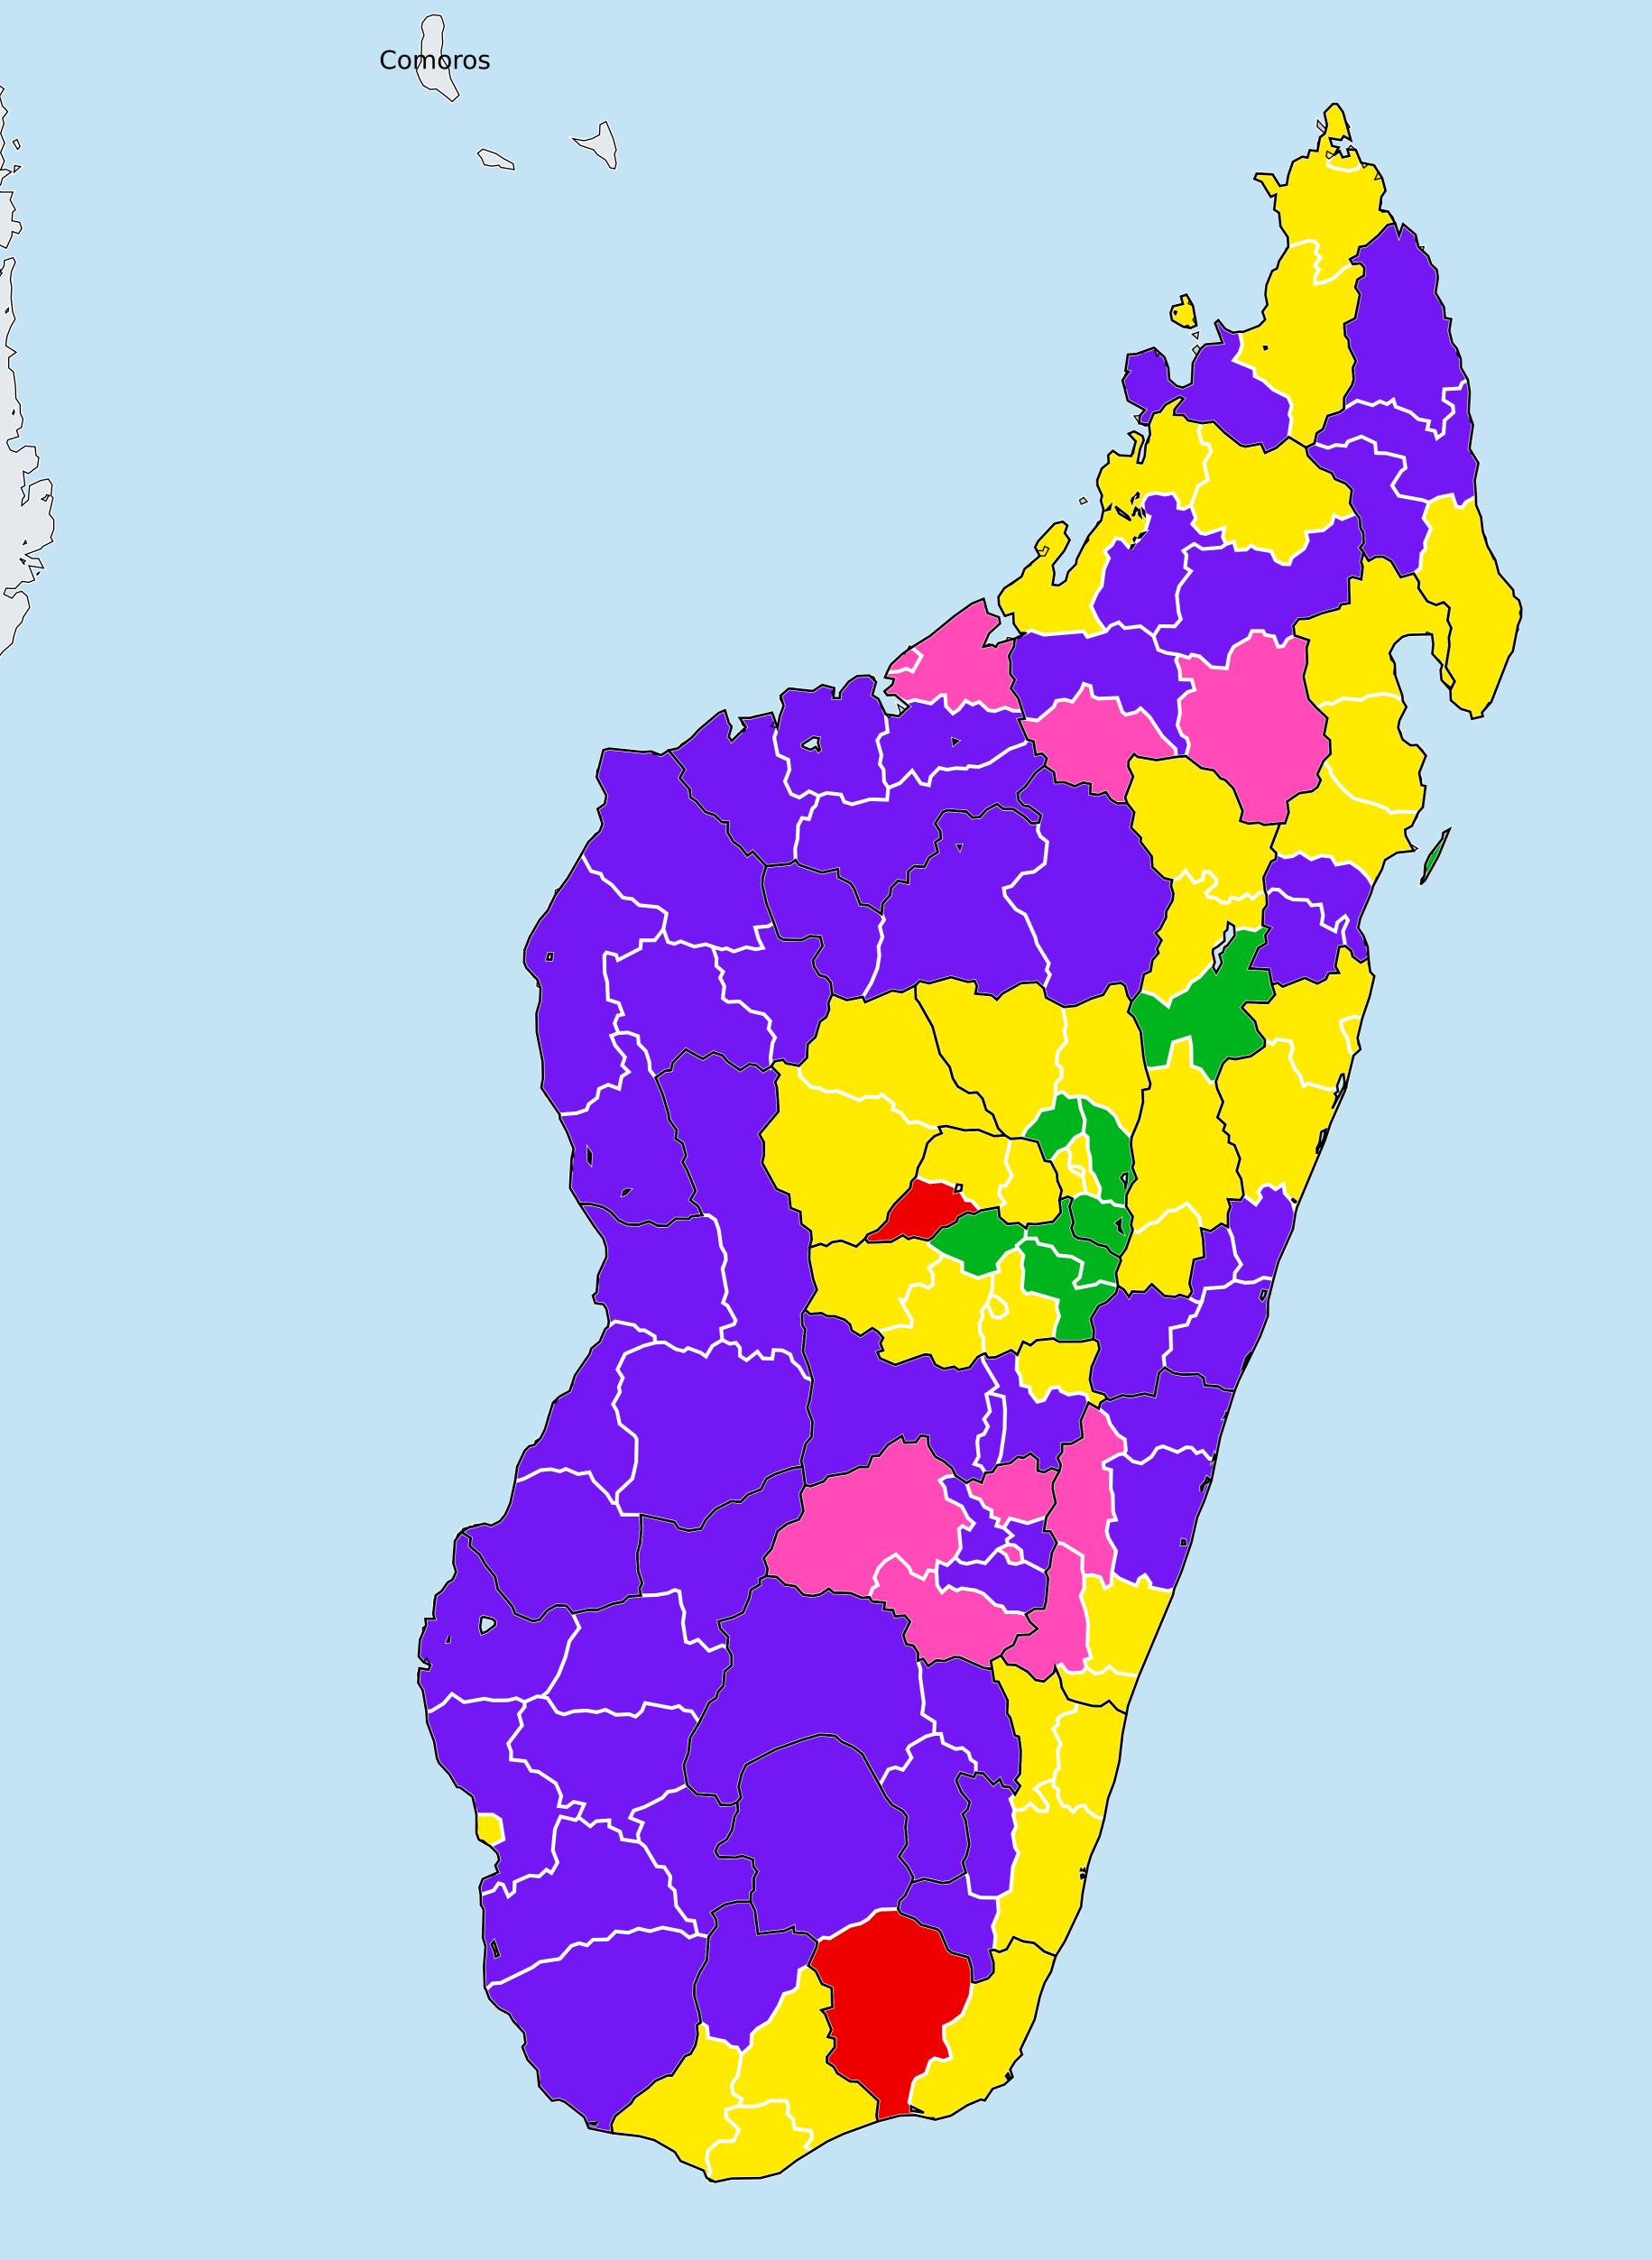

## Madagascar (2020) Therapeutic coverage - SAC MDA/PC coverage

of Schistosomiasis

Schistosomiasis > MDA/PC coverage > Therapeutic coverage - SAC

Endemicity unknown PC not required PC not delivered - High endemicity PC not delivered - Low/Moderate endemicity < 75% coverage ≥75% coverage No data available

Boundaries, names and designations used here do not imply expression of WHO opinion concerning the legal status of any country, territory or area, or of its authorities, or concerning delimitation of frontiers or boundaries. Dotted / dashed lines represent approximate border lines for which there may not yet be full agreement.

## **Data Source:**

Data provided by health ministries to ESPEN through WHO reporting processes. All reasonable precautions have been taken to verify this information Copyright 2023 WHO. All rights reserved. Generated 19 September 2023