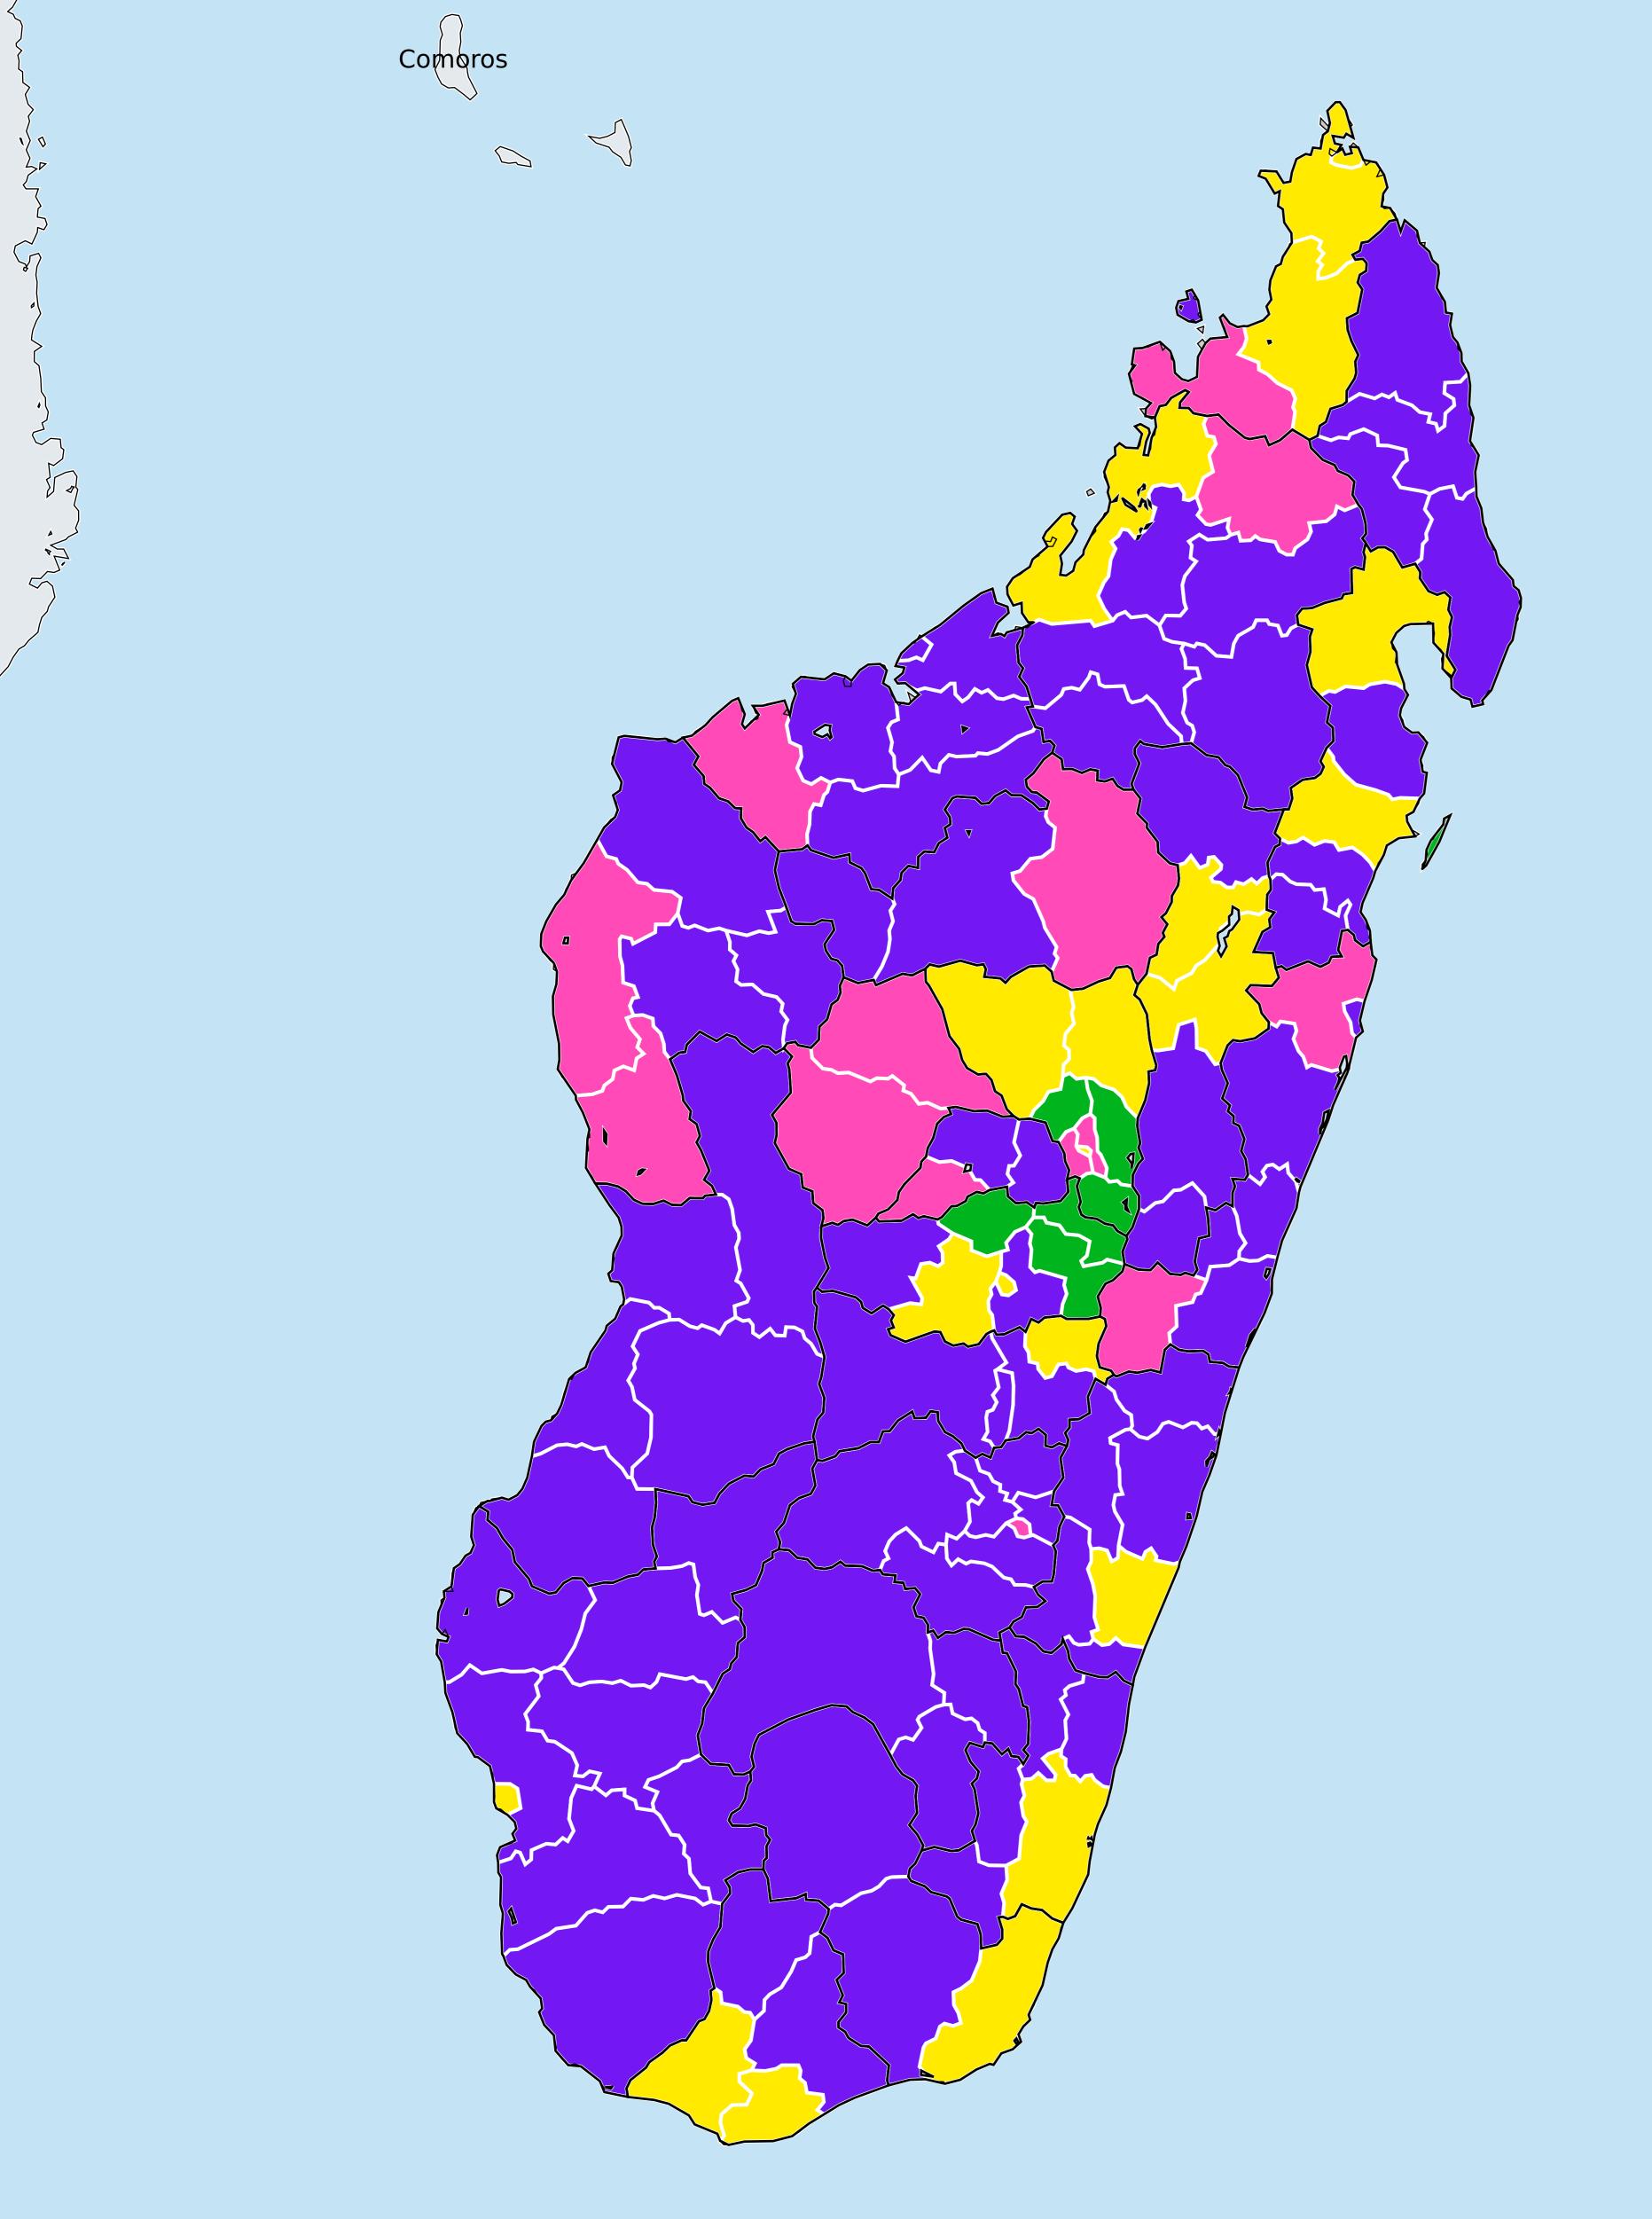

## Madagascar (2017) Therapeutic coverage - SAC MDA/PC coverage

of Schistosomiasis

Schistosomiasis > MDA/PC coverage > Therapeutic coverage - SAC

Endemicity unknown PC not required PC not delivered - High endemicity PC not delivered - Low/Moderate endemicity < 75% coverage ≥75% coverage No data available

Boundaries, names and designations used here do not imply expression of WHO opinion concerning the legal status of any country, territory or area, or of its authorities, or concerning delimitation of frontiers or boundaries. Dotted / dashed lines represent approximate border lines for which there may not yet be full agreement.

## **Data Source:**

Data provided by health ministries to ESPEN through WHO reporting processes. All reasonable precautions have been taken to verify this information Copyright 2023 WHO. All rights reserved. Generated 19 September 2023