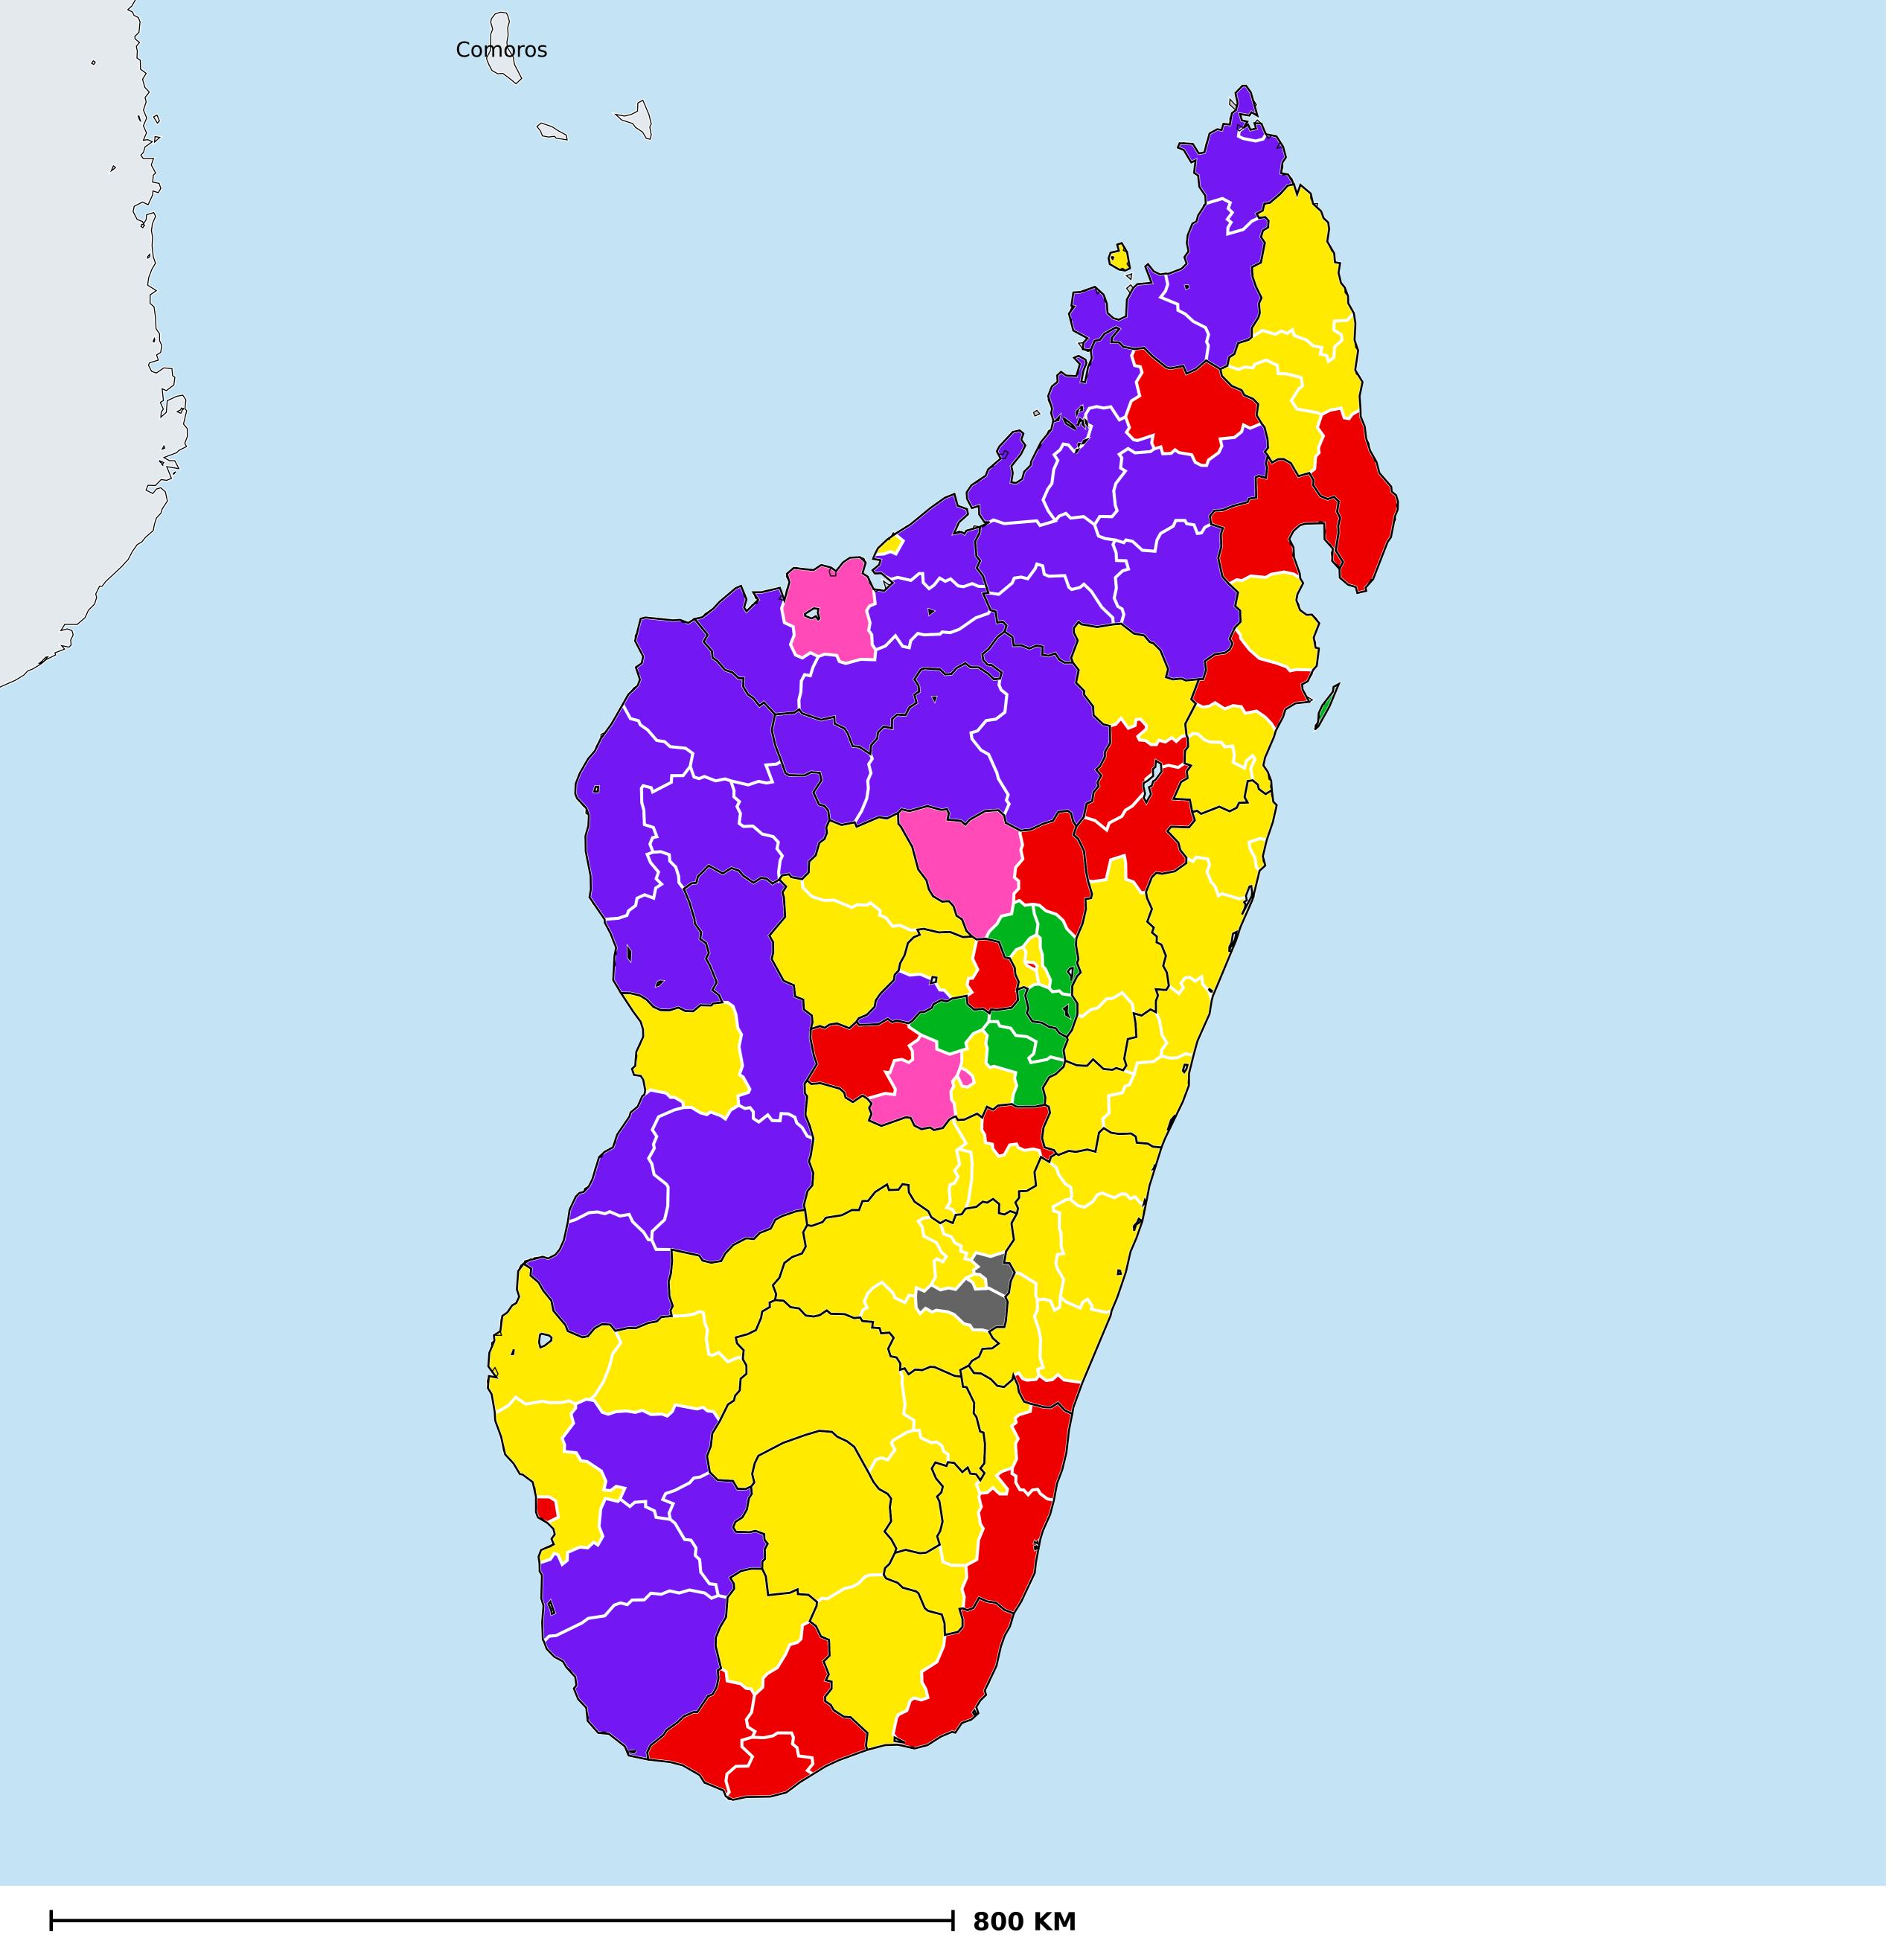

## Madagascar (2016)

Therapeutic coverage - SAC MDA/PC coverage of Schistosomiasis

Schistosomiasis > MDA/PC coverage > Therapeutic coverage - SAC

Endemicity unknown

PC not required

PC not delivered - High endemicity

PC not delivered - Low/Moderate endemicity

< 75% coverage

≥75% coverage

No data available

Boundaries, names and designations used here do not imply expression of WHO opinion concerning the legal status of any country, territory or area, or of its authorities, or concerning delimitation of frontiers or boundaries. Dotted / dashed lines represent approximate border lines for which there may not yet be full agreement.