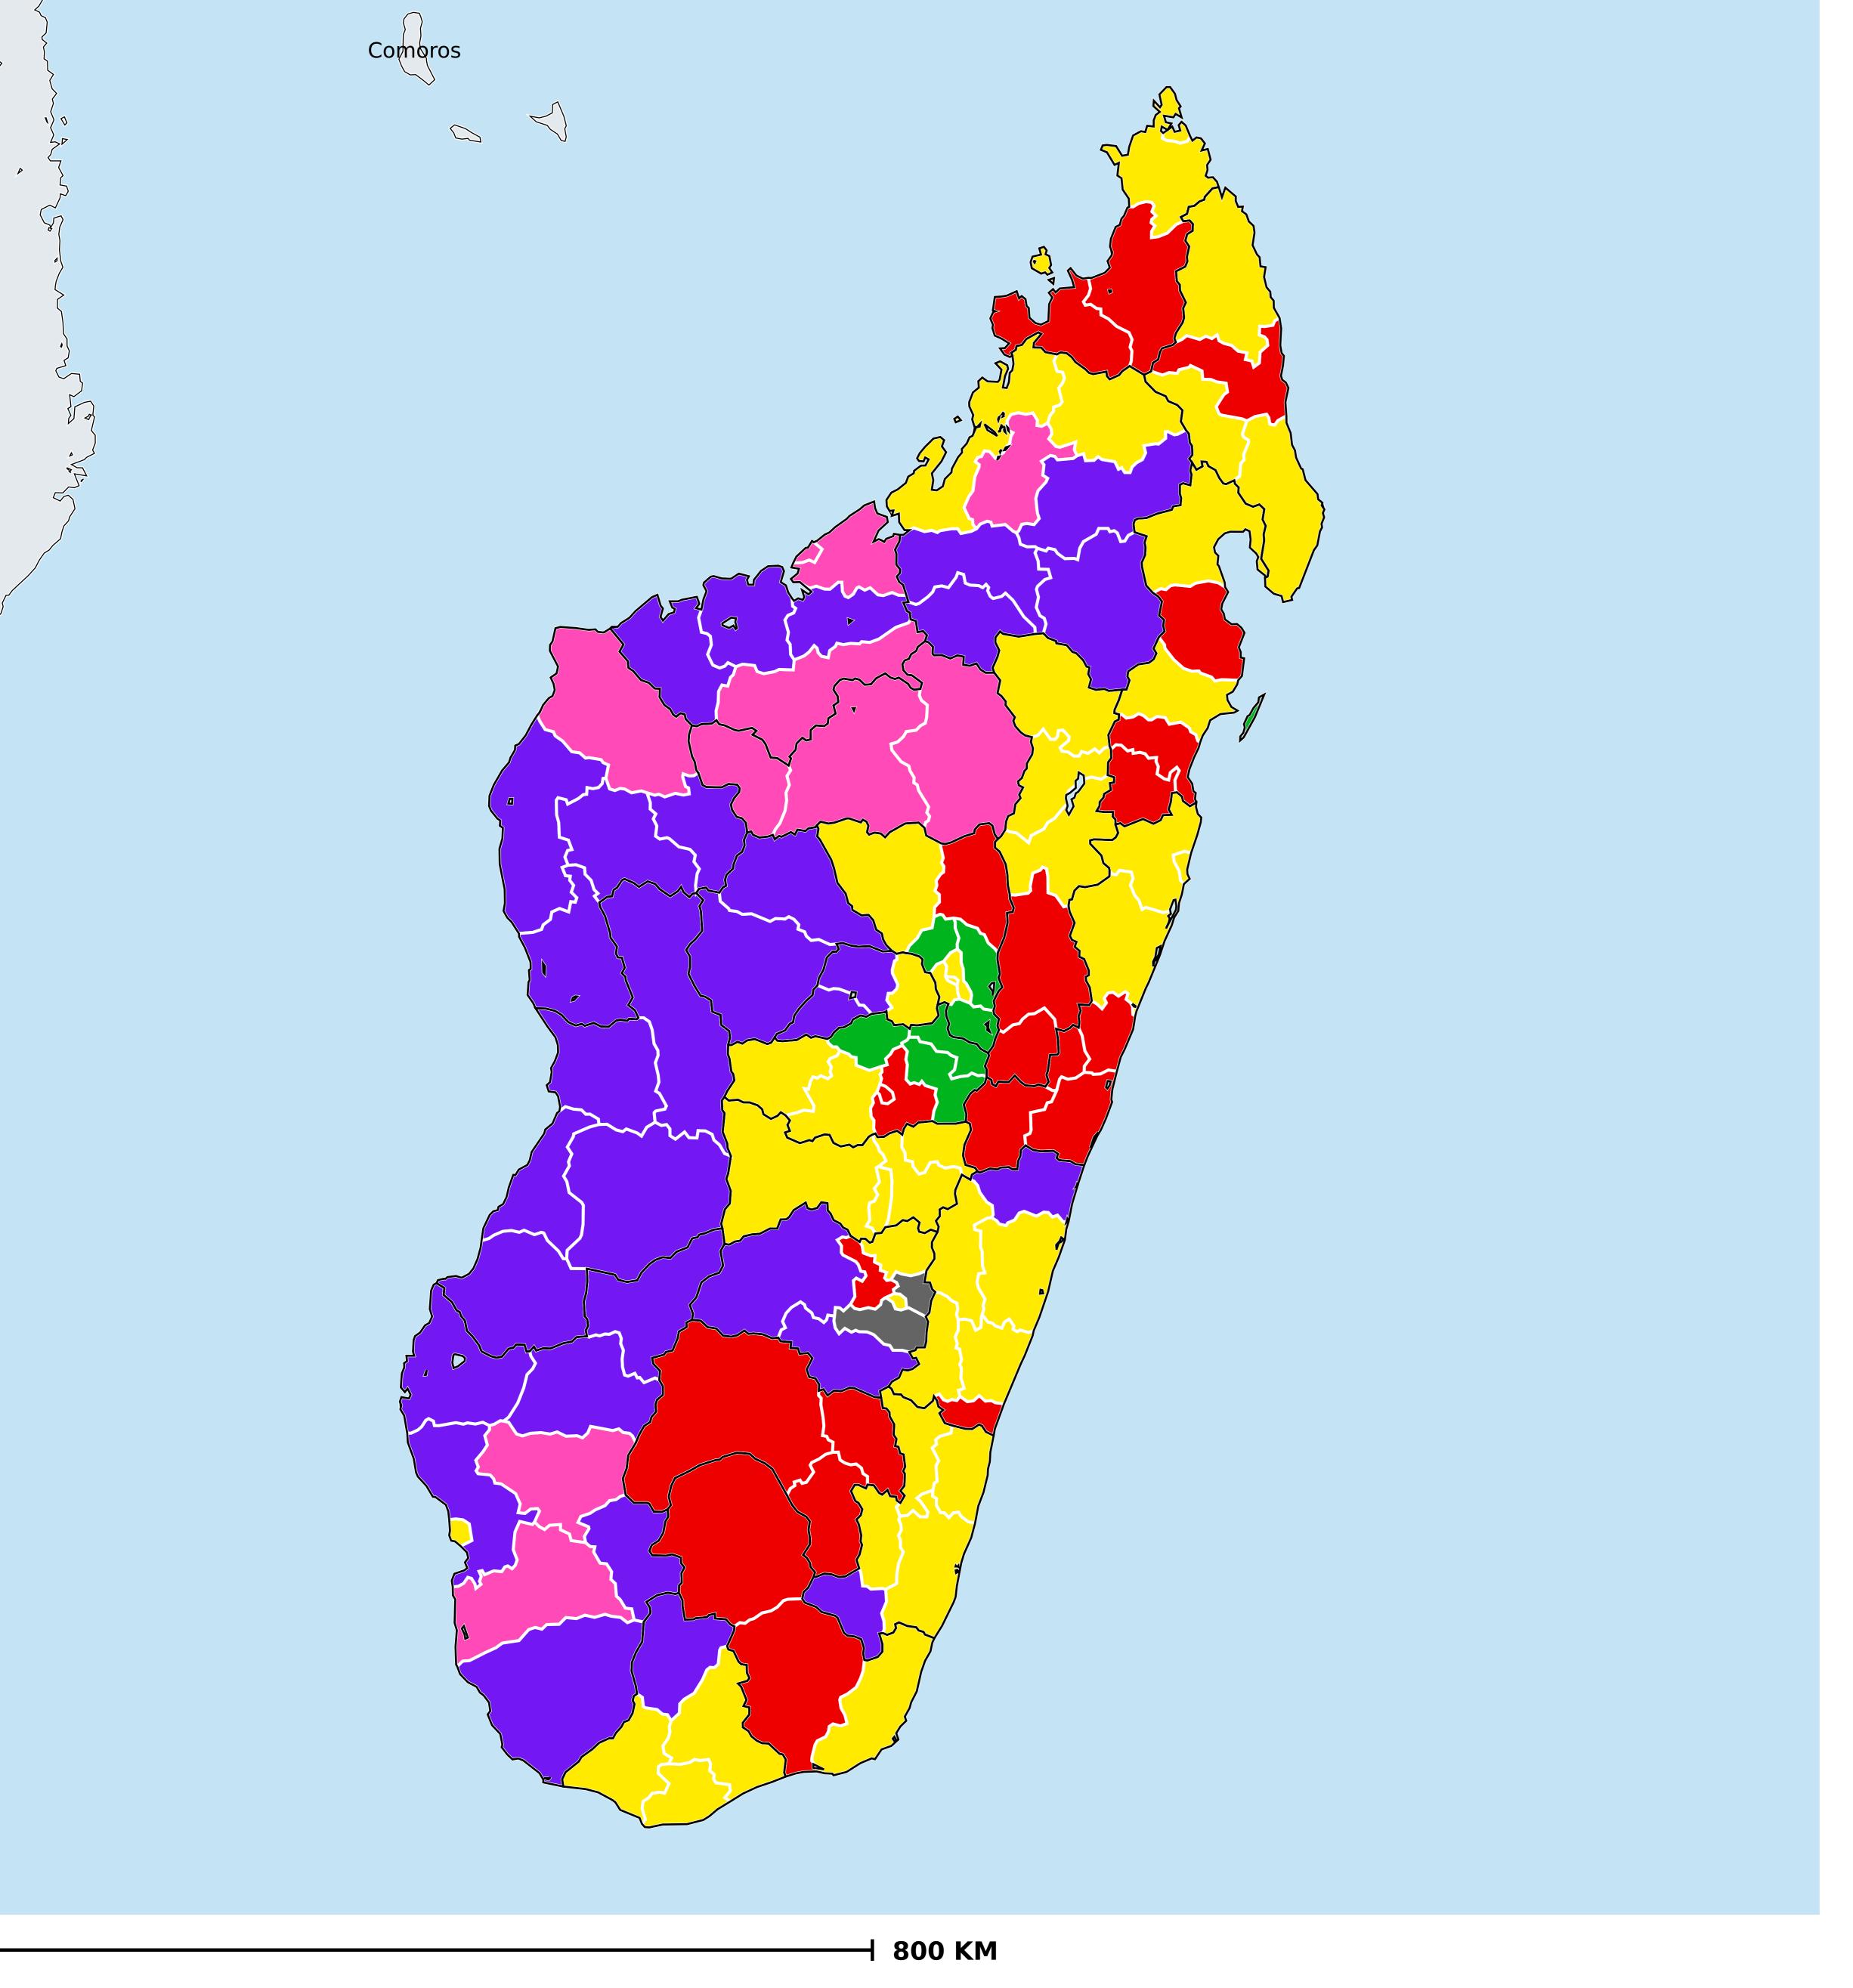

## Madagascar (2015)

Therapeutic coverage - SAC MDA/PC coverage of Schistosomiasis

Schistosomiasis > MDA/PC coverage > Therapeutic coverage - SAC

Endemicity unknown

PC not required

PC not delivered - High endemicity

PC not delivered - Low/Moderate endemicity

< 75% coverage

≥75% coverage

No data available

Boundaries, names and designations used here do not imply expression of WHO opinion concerning the legal status of any country, territory or area, or of its authorities, or concerning delimitation of frontiers or boundaries. Dotted / dashed lines represent approximate border lines for which there may not yet be full agreement.

## **Data Source:**

Data provided by health ministries to ESPEN through WHO reporting processes. All reasonable precautions have been taken to verify this information

Copyright 2023 WHO. All rights reserved. Generated 19 September 2023