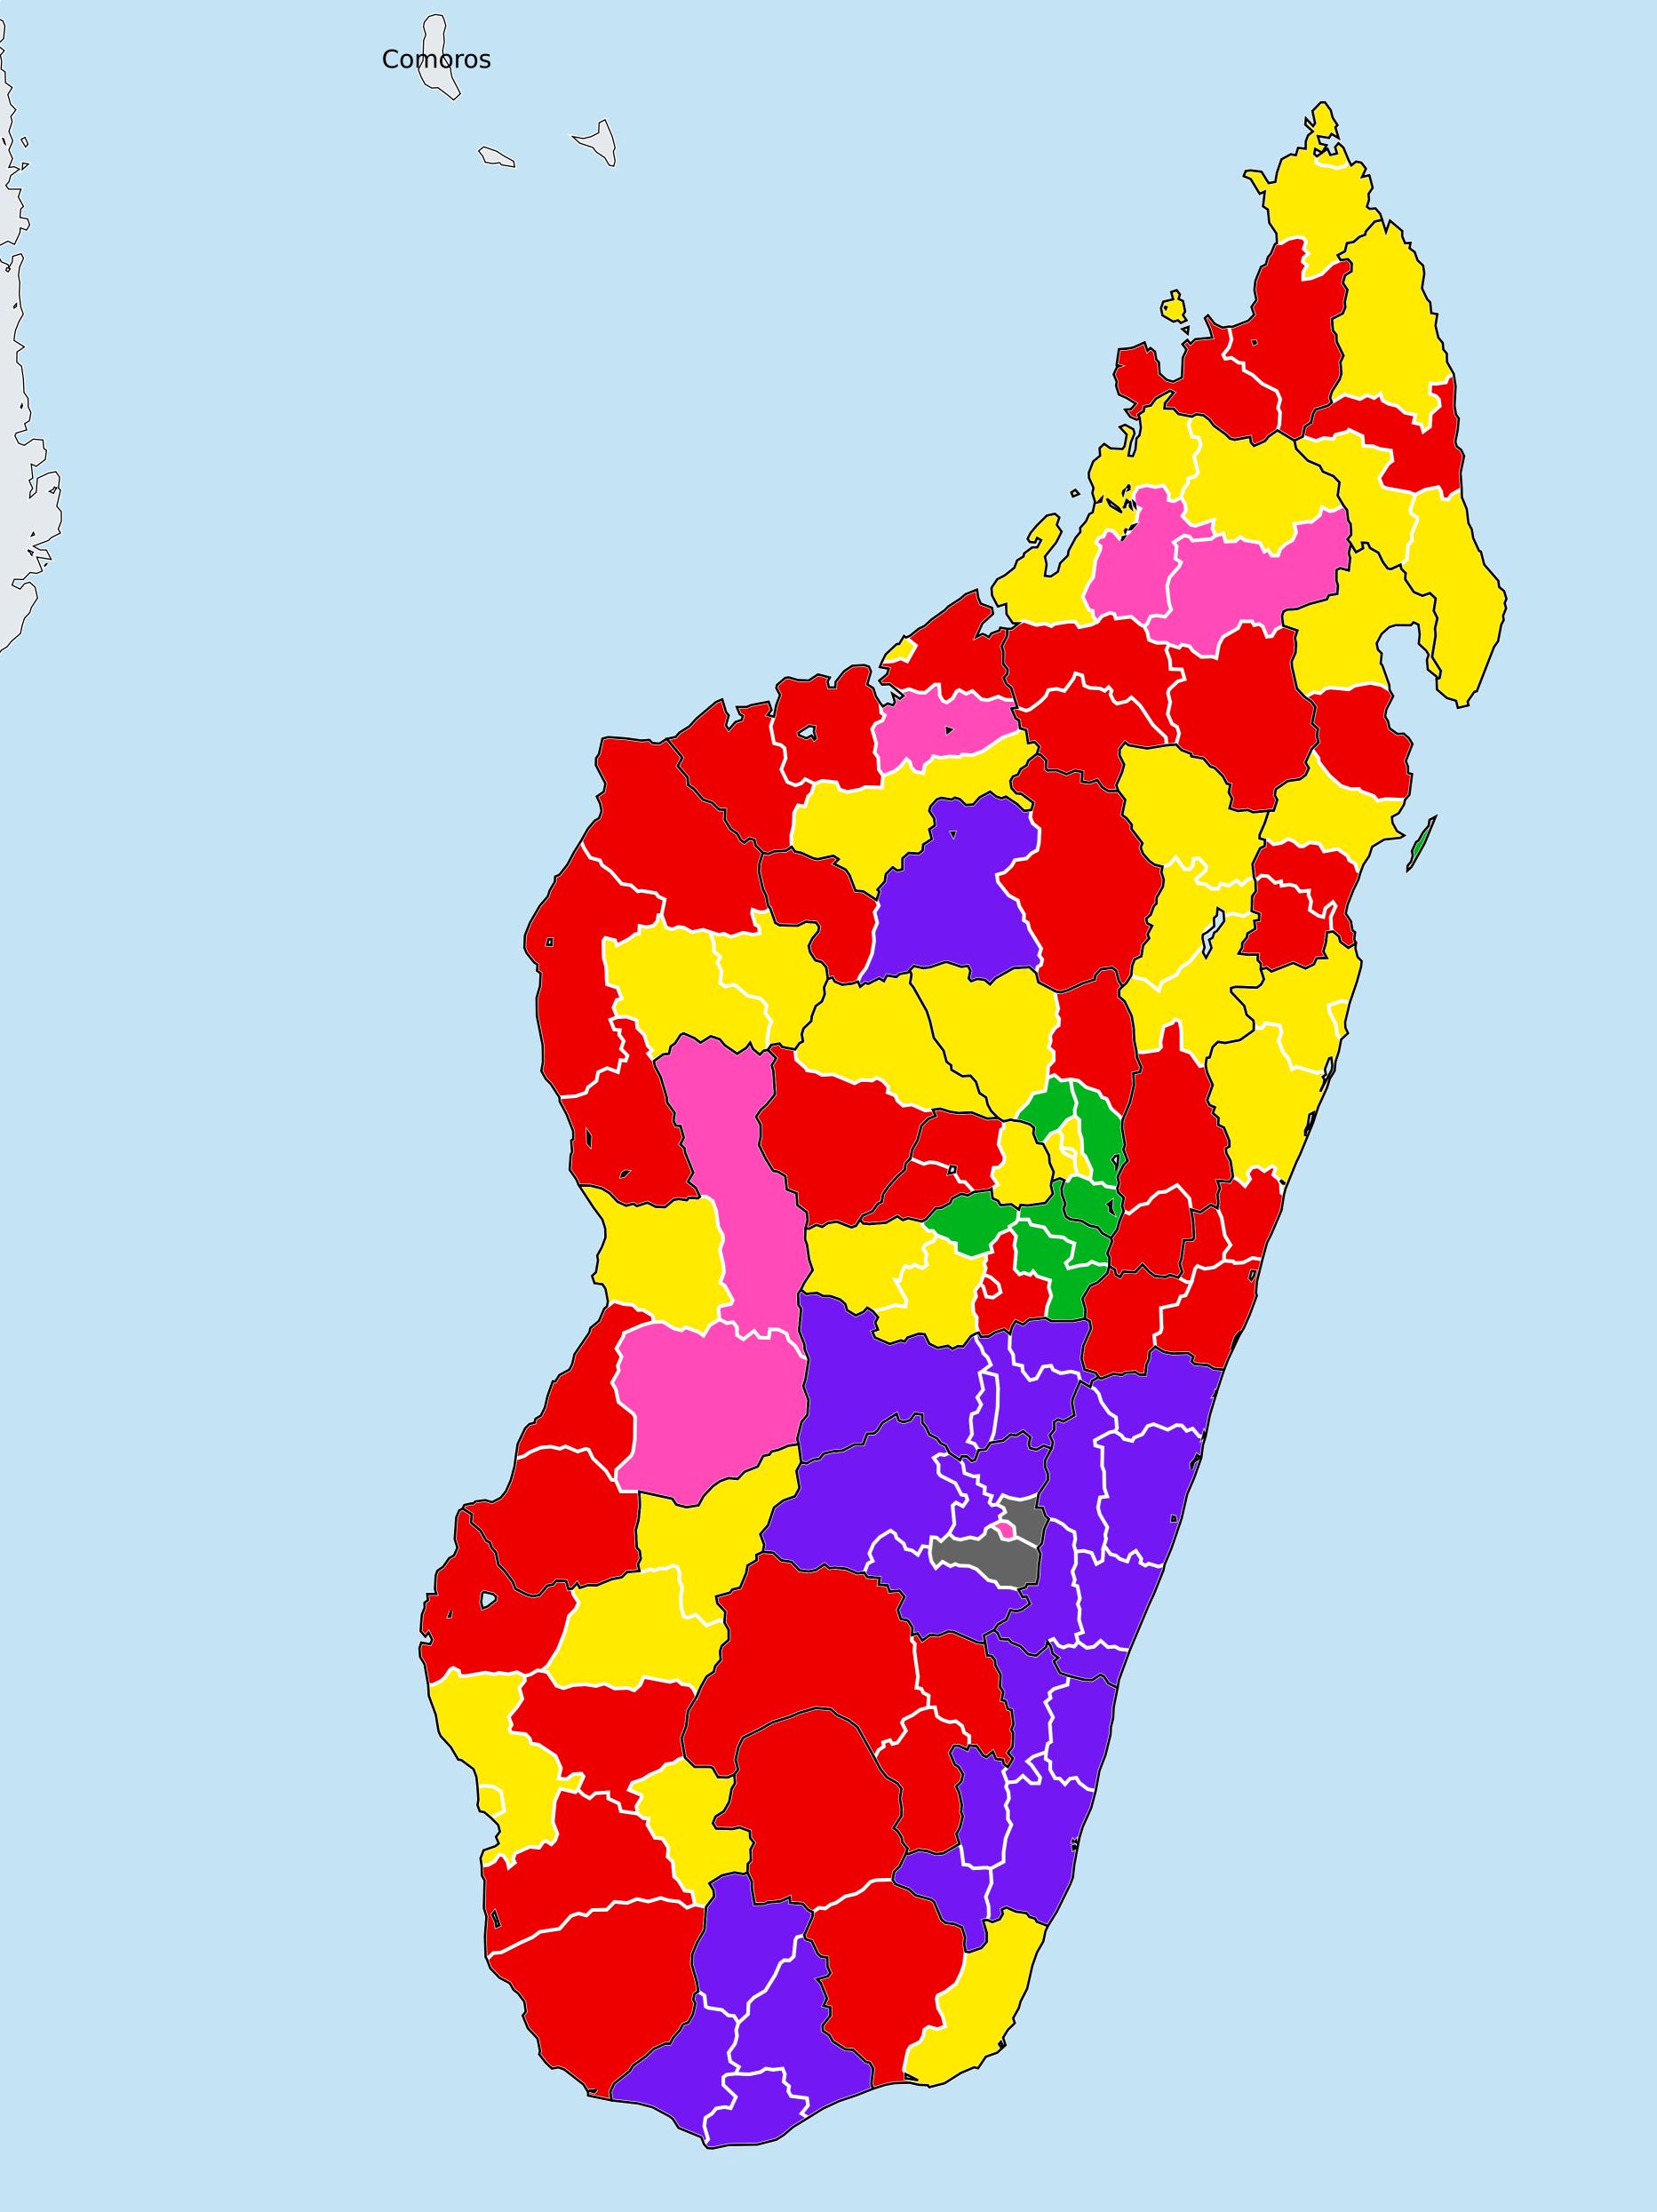

## Madagascar (2014) Therapeutic coverage - SAC MDA/PC coverage

of Schistosomiasis

Schistosomiasis > MDA/PC coverage > Therapeutic coverage - SAC

Endemicity unknown PC not required PC not delivered - High endemicity PC not delivered - Low/Moderate endemicity < 75% coverage ≥75% coverage No data available

Boundaries, names and designations used here do not imply expression of WHO opinion concerning the legal status of any country, territory or area, or of its authorities, or concerning delimitation of frontiers or boundaries. Dotted / dashed lines represent approximate border lines for which there may not yet be full agreement.

## **Data Source:**

Data provided by health ministries to ESPEN through WHO reporting processes. All reasonable precautions have been taken to verify this information Copyright 2023 WHO. All rights reserved. Generated 19 September 2023