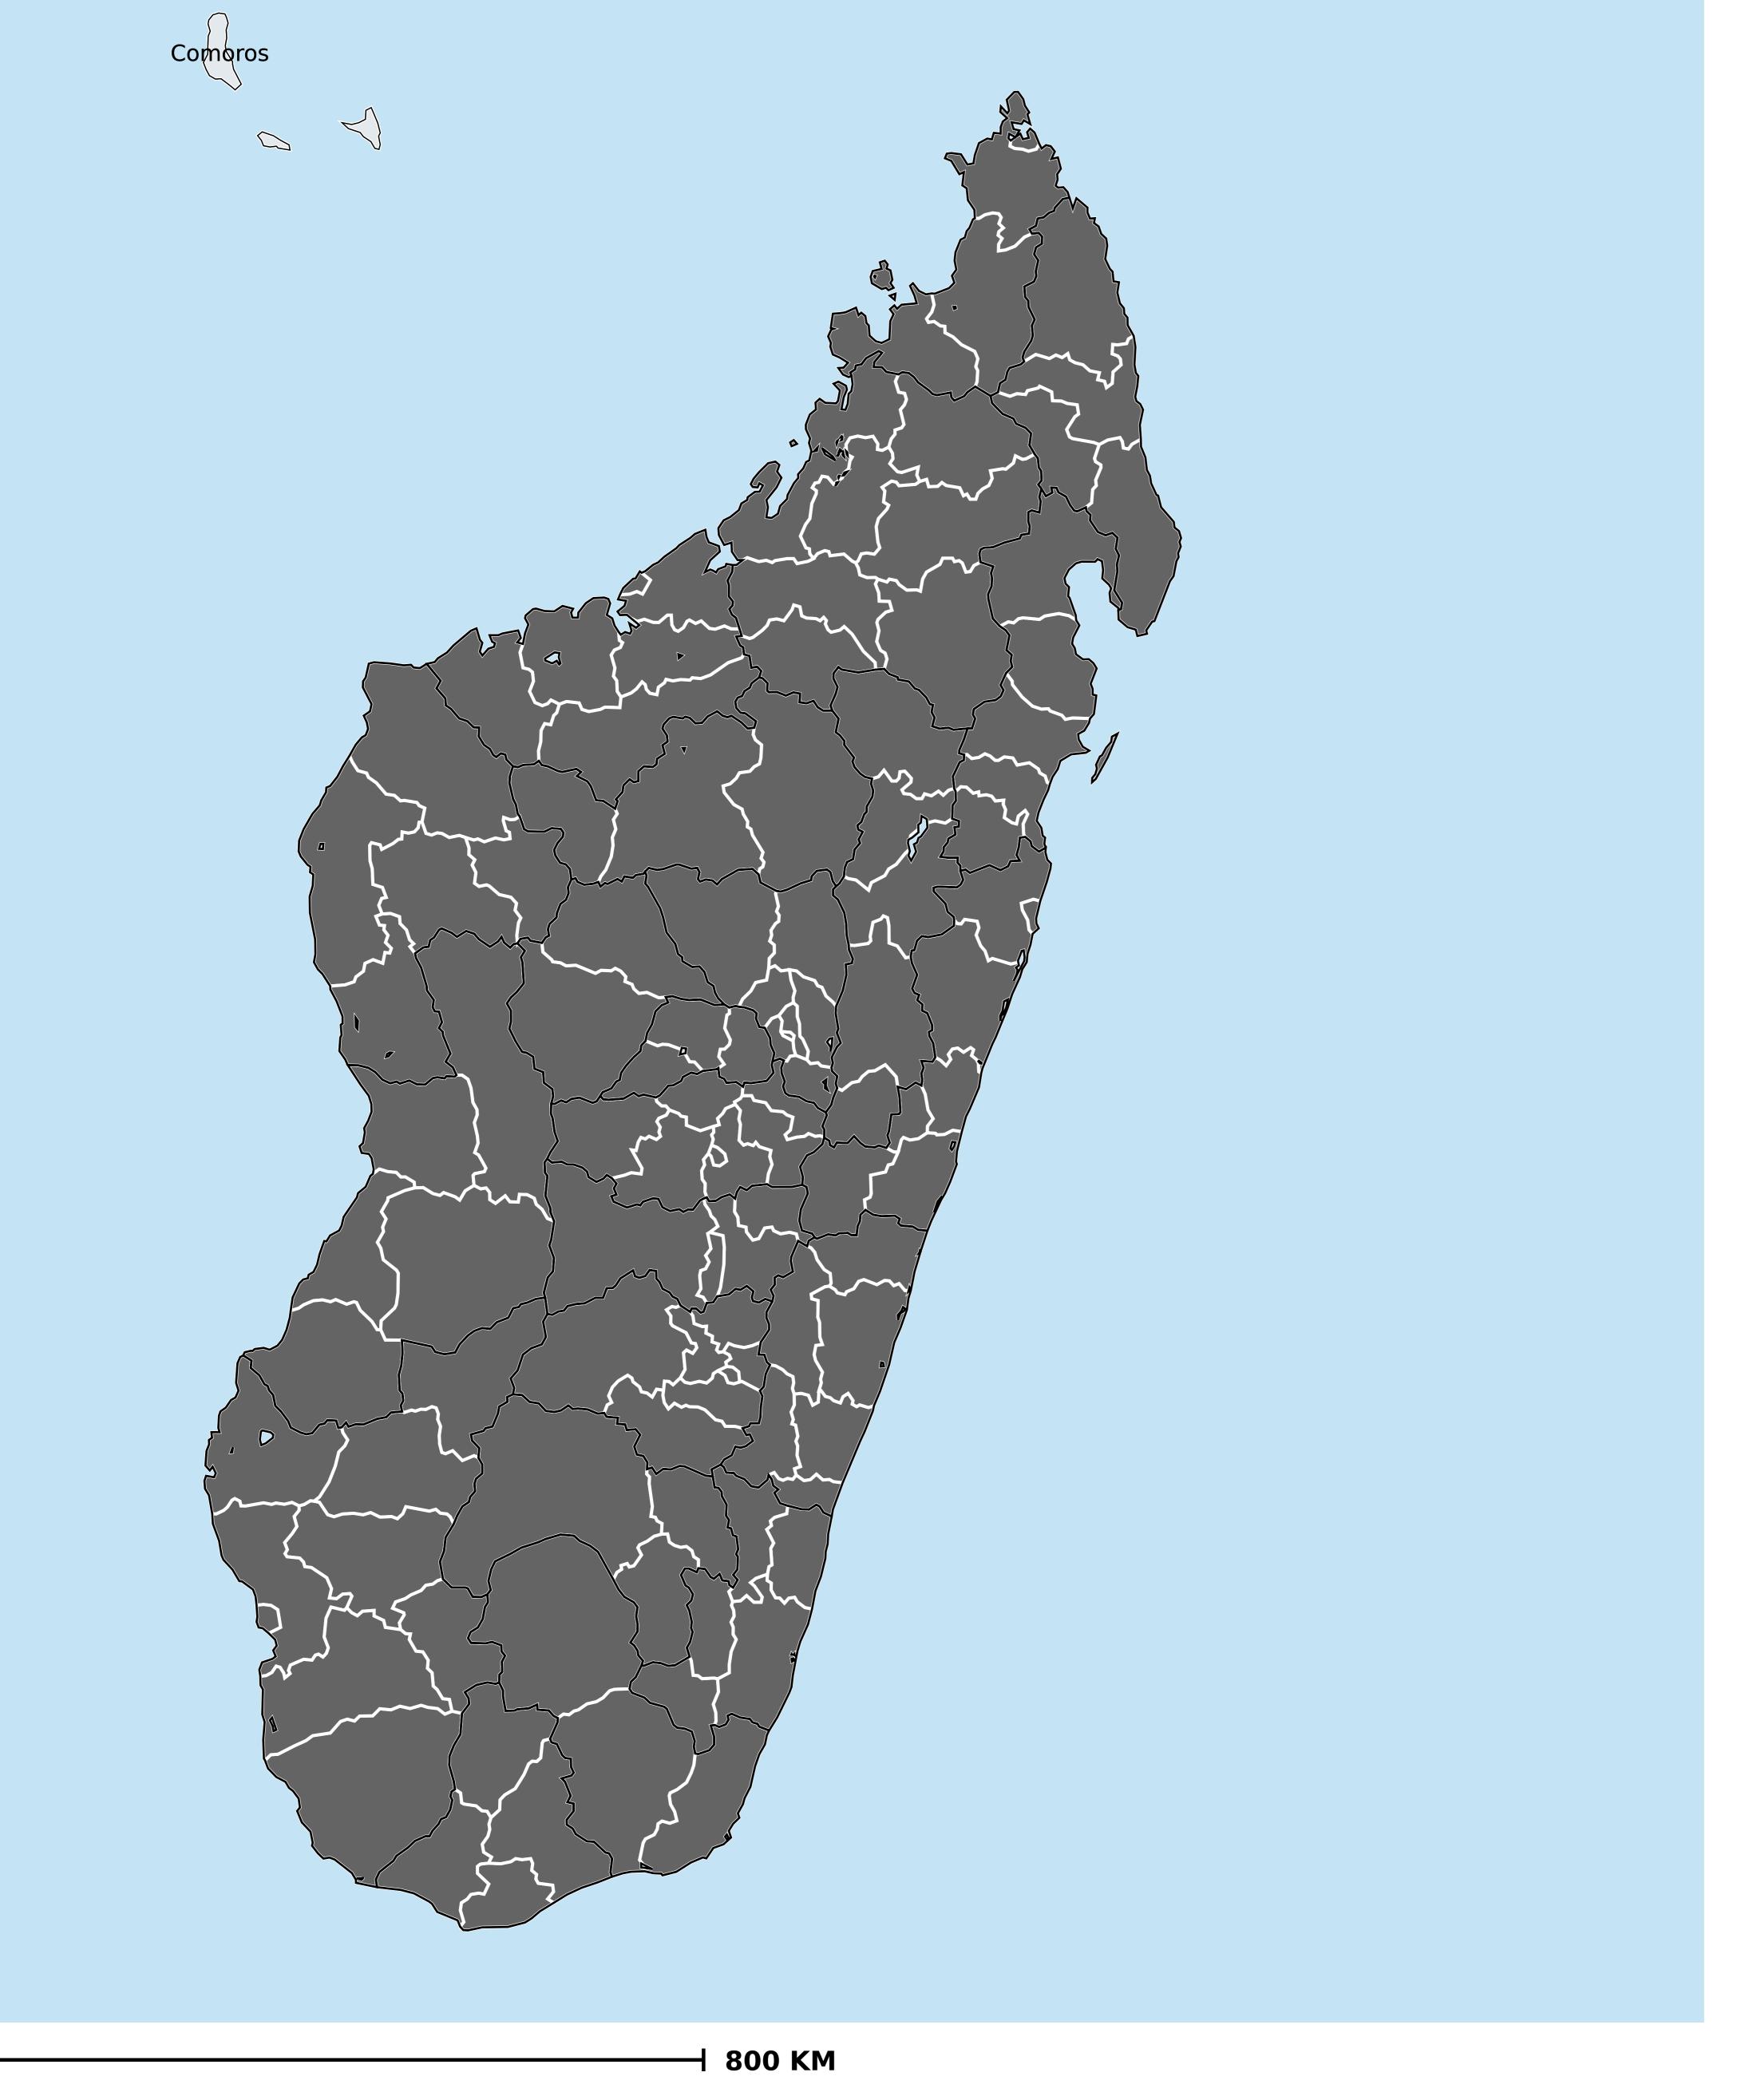

## Madagascar (2013)

Therapeutic coverage - SAC MDA/PC coverage of Schistosomiasis

Schistosomiasis > MDA/PC coverage > Therapeutic coverage - SAC

Endemicity unknown

PC not required

PC not delivered - High endemicity

PC not delivered - Low/Moderate endemicity

< 75% coverage

≥75% coverage

No data available

Boundaries, names and designations used here do not imply expression of WHO opinion concerning the legal status of any country, territory or area, or of its authorities, or concerning delimitation of frontiers or boundaries. Dotted / dashed lines represent approximate border lines for which there may not yet be full agreement.

## **Data Source:**

Data provided by health ministries to ESPEN through WHO reporting processes. All reasonable precautions have been taken to verify this information

Copyright 2023 WHO. All rights reserved. Generated 19 September 2023