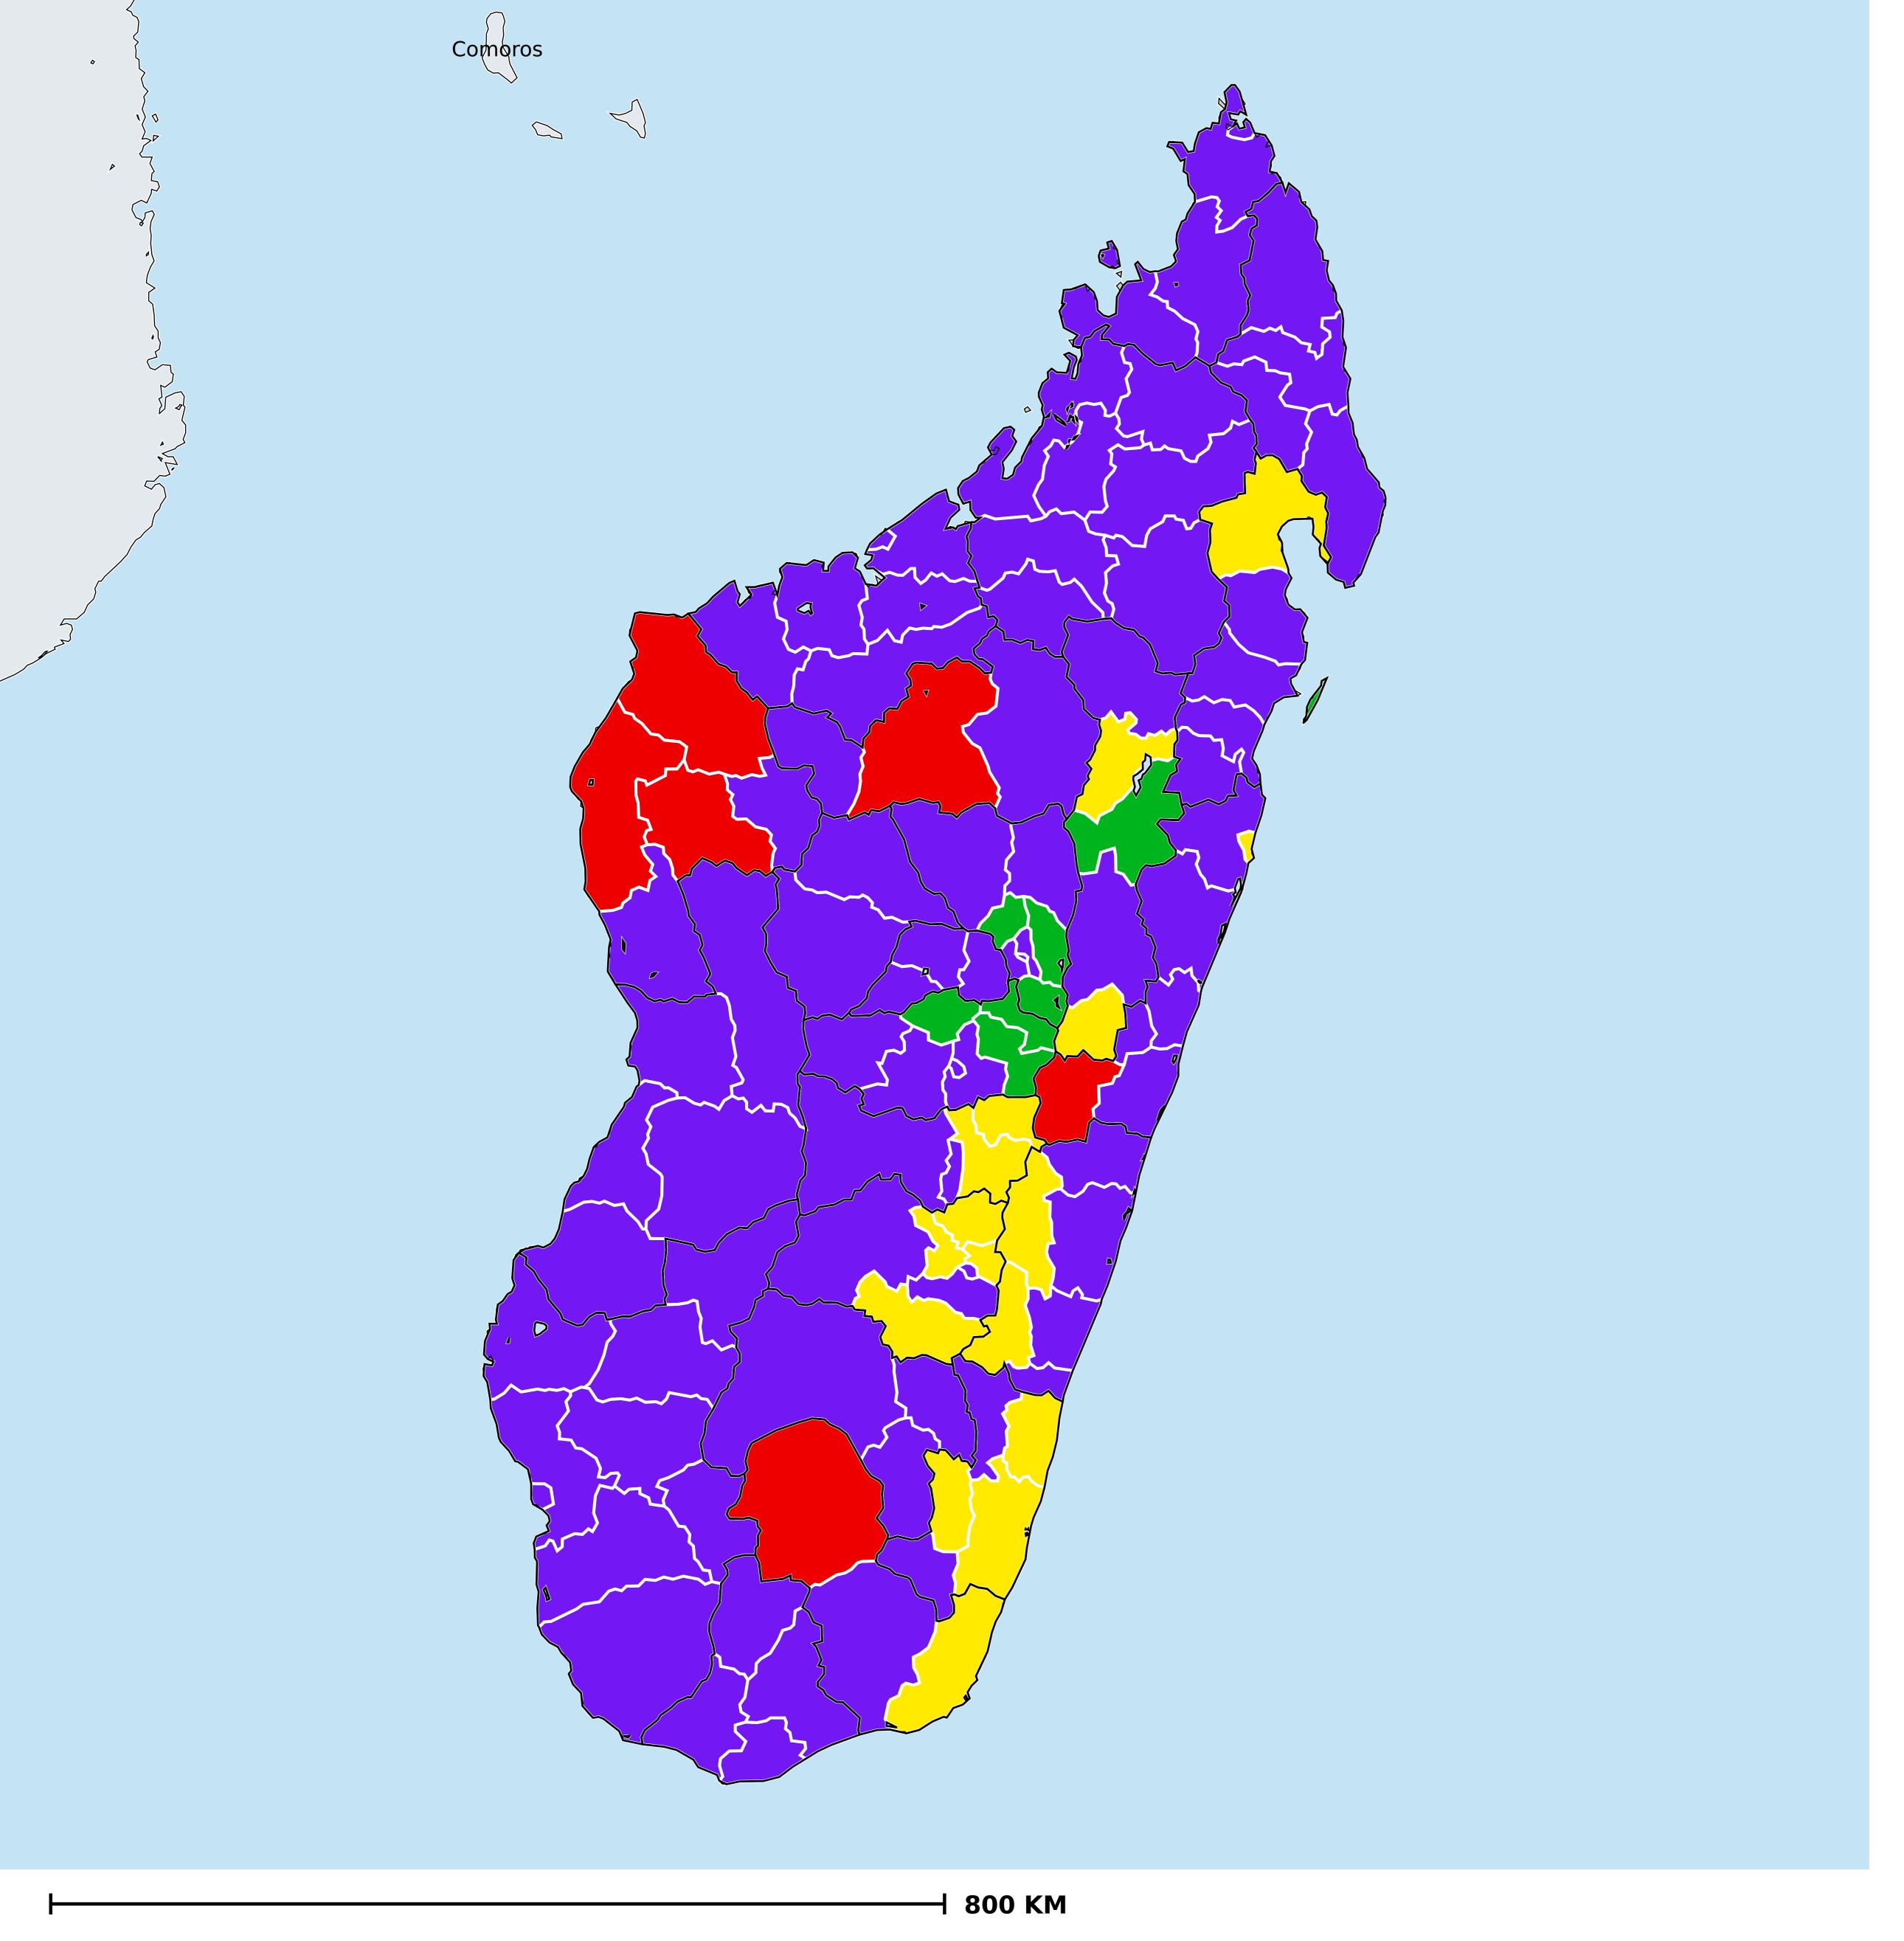

## Madagascar (2021)

Geographic coverage - Total population requiring treatment MDA/PC coverage of Schistosomiasis

Schistosomiasis > MDA/PC coverage > Geographic coverage - Total population requiring treatment

Endemicity unknown
PC not required
PC delivered
Surveillance (prevalence <1%)
PC not delivered - Low/Moderate endemicity
PC not delivered - High endemicity
No data available

Boundaries, names and designations used here do not imply expression of WHO opinion concerning the legal status of any country, territory or area, or of its authorities, or concerning delimitation of frontiers or boundaries. Dotted / dashed lines represent approximate border lines for which there may not yet be full agreement.