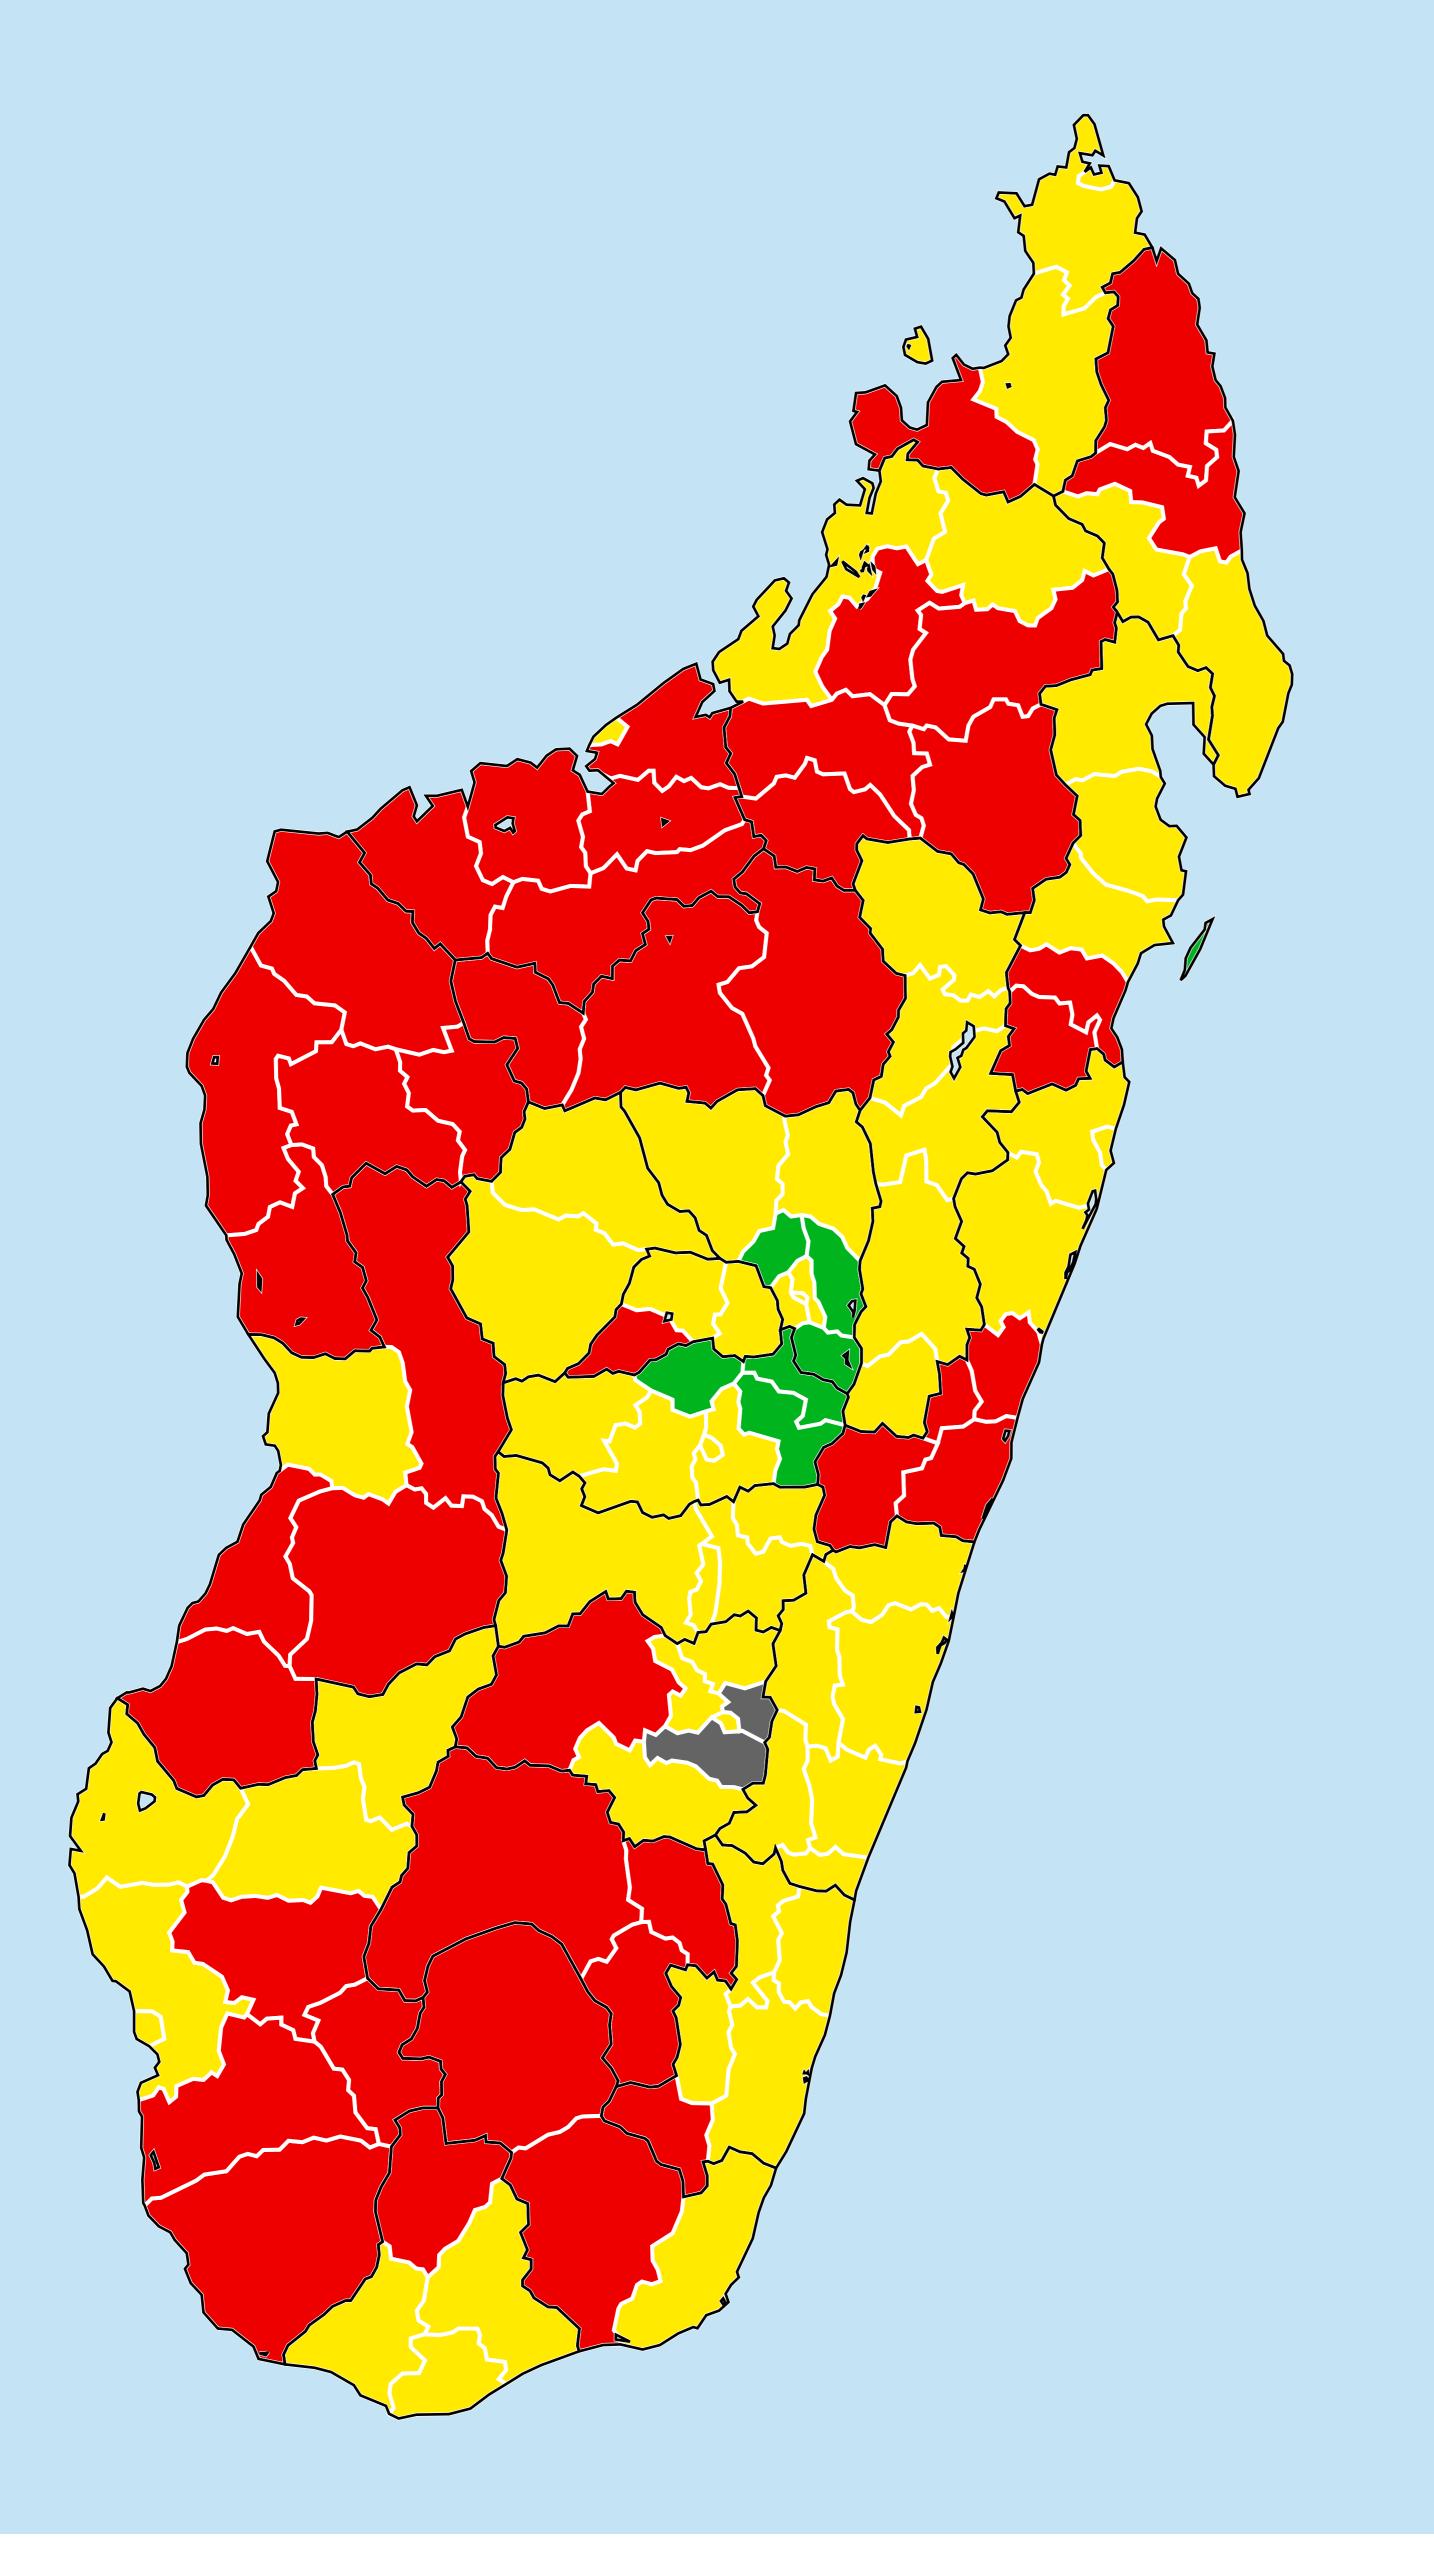

## Madagascar (2018) Geographic coverage - Total population requiring treatment MDA/PC coverage of

Schistosomiasis

Schistosomiasis > MDA/PC coverage > Geographic coverage -Total population requiring treatment

Endemicity unknown

PC not required

PC delivered

PC not delivered - Low/Moderate endemicity

- PC not delivered High endemicity
- No data available

Boundaries, names and designations used here do not imply expression of WHO opinion concerning the legal status of any country, territory or area, or of its authorities, or concerning delimitation of frontiers or boundaries. Dotted / dashed lines represent approximate border lines for which there may not yet be full agreement.