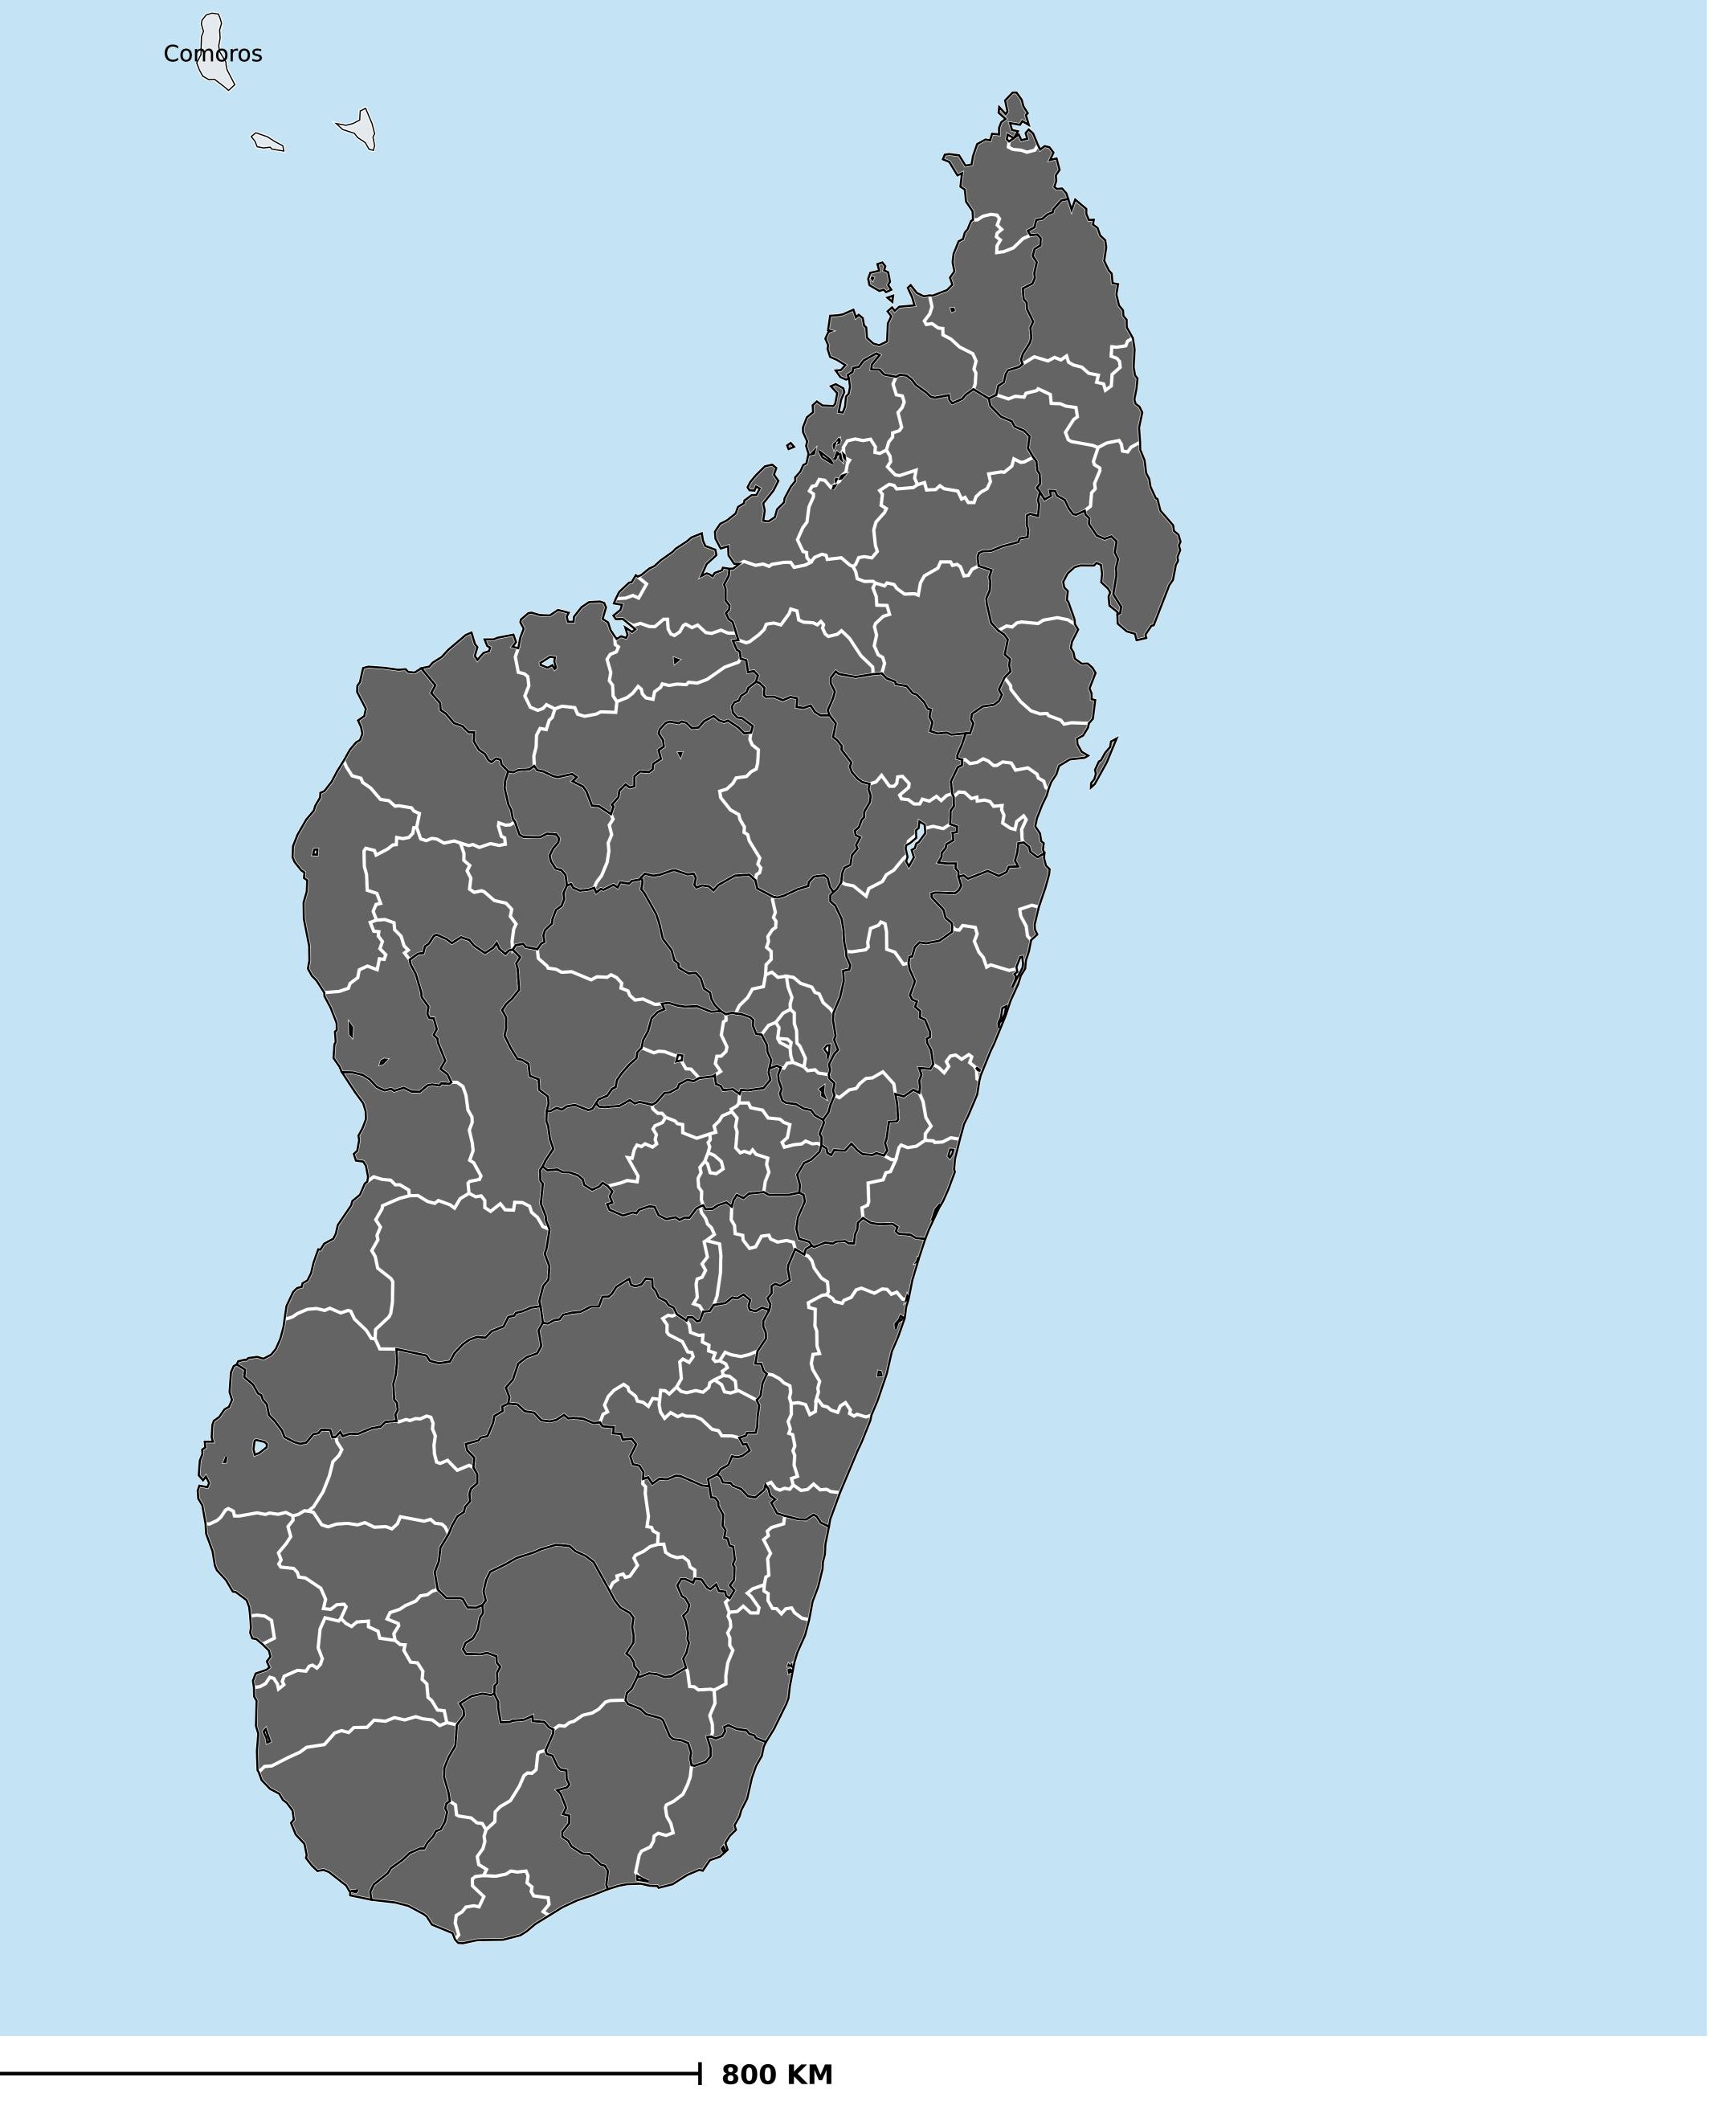

## Madagascar (2013)

Geographic coverage - Total population requiring treatment MDA/PC coverage of Schistosomiasis

Schistosomiasis > MDA/PC coverage > Geographic coverage - Total population requiring treatment

Endemicity unknown
PC not required
PC delivered
PC not delivered - Low/Moderate endemicity
PC not delivered - High endemicity
No data available

Boundaries, names and designations used here do not imply expression of WHO opinion concerning the legal status of any country, territory or area, or of its authorities, or concerning delimitation of frontiers or boundaries. Dotted / dashed lines represent approximate border lines for which there may not yet be full agreement.