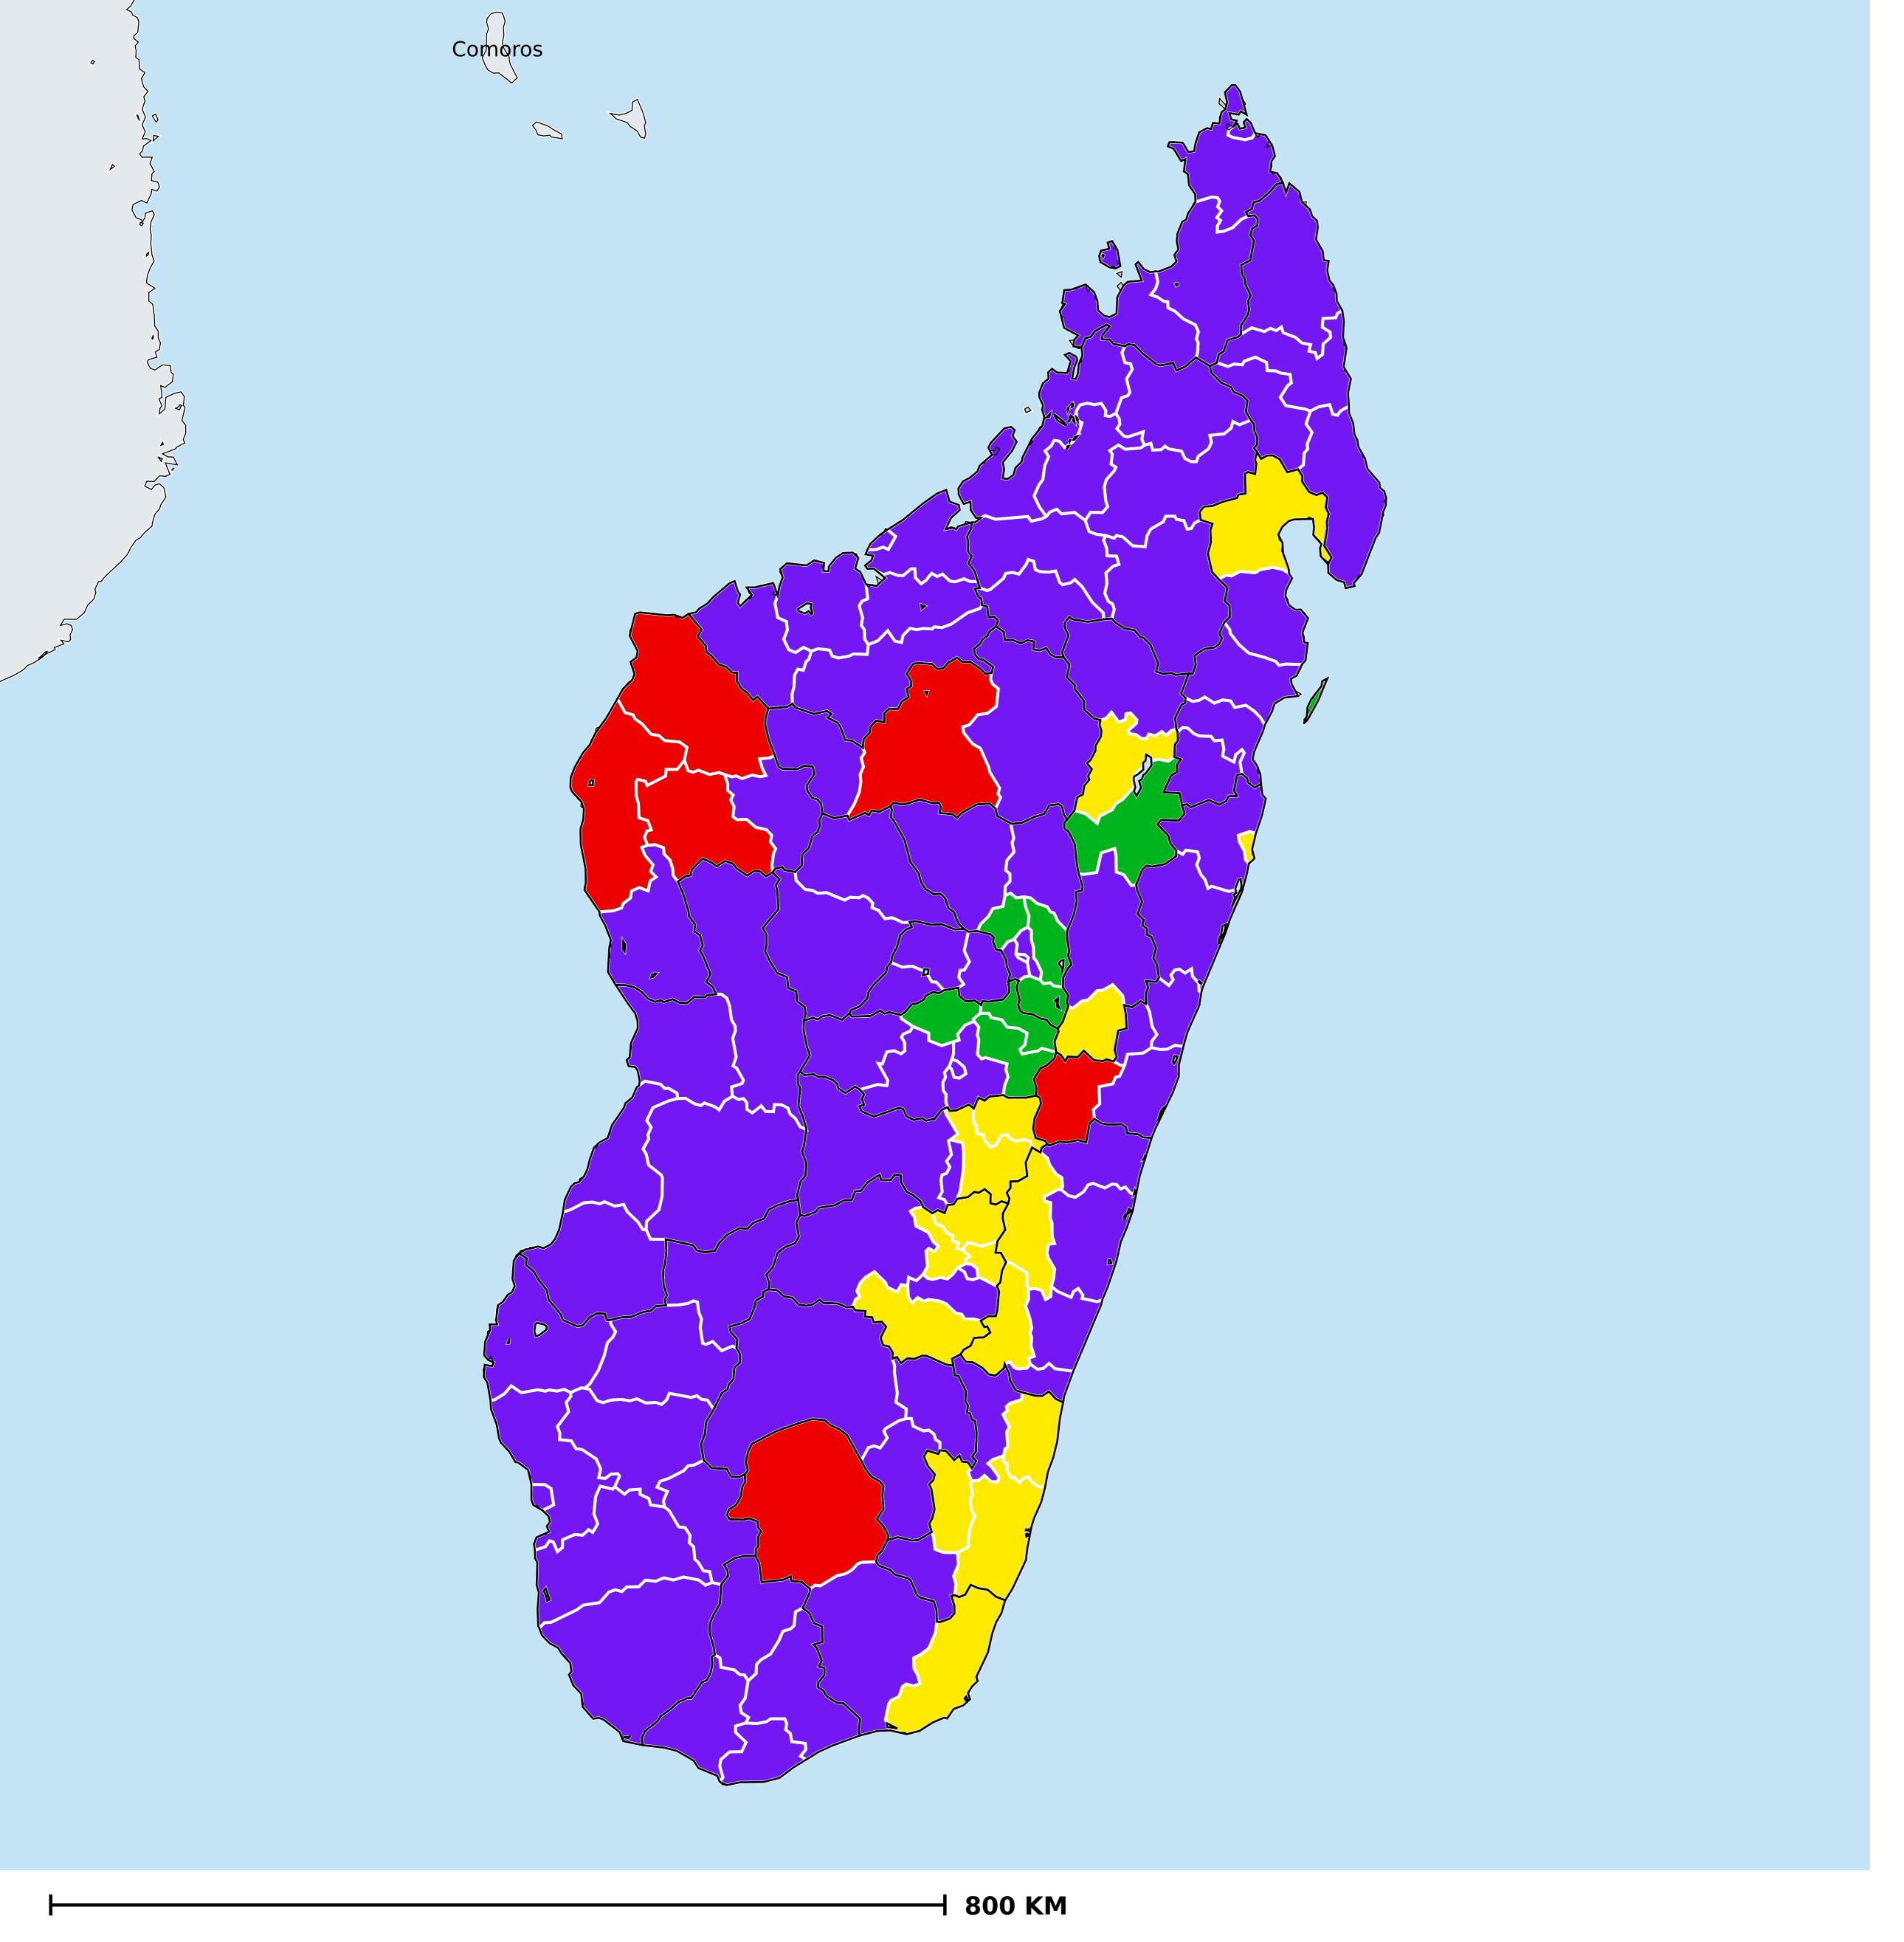

## Madagascar (2021)

Geographic coverage - SAC MDA/PC coverage of Schistosomiasis

Schistosomiasis > MDA/PC coverage > Geographic coverage - SAC

Endemicity unknown
PC not required
PC delivered
Surveillance (prevalence <1%)
PC not delivered - Low/Moderate endemicity
PC not delivered - High endemicity
No data available

Boundaries, names and designations used here do not imply expression of WHO opinion concerning the legal status of any country, territory or area, or of its authorities, or concerning delimitation of frontiers or boundaries. Dotted / dashed lines represent approximate border lines for which there may not yet be full agreement.

## **Data Source:**

Data provided by health ministries to ESPEN through WHO reporting processes. All reasonable precautions have been taken to verify this information

Copyright 2024 WHO. All rights reserved. Generated 26 January 2024