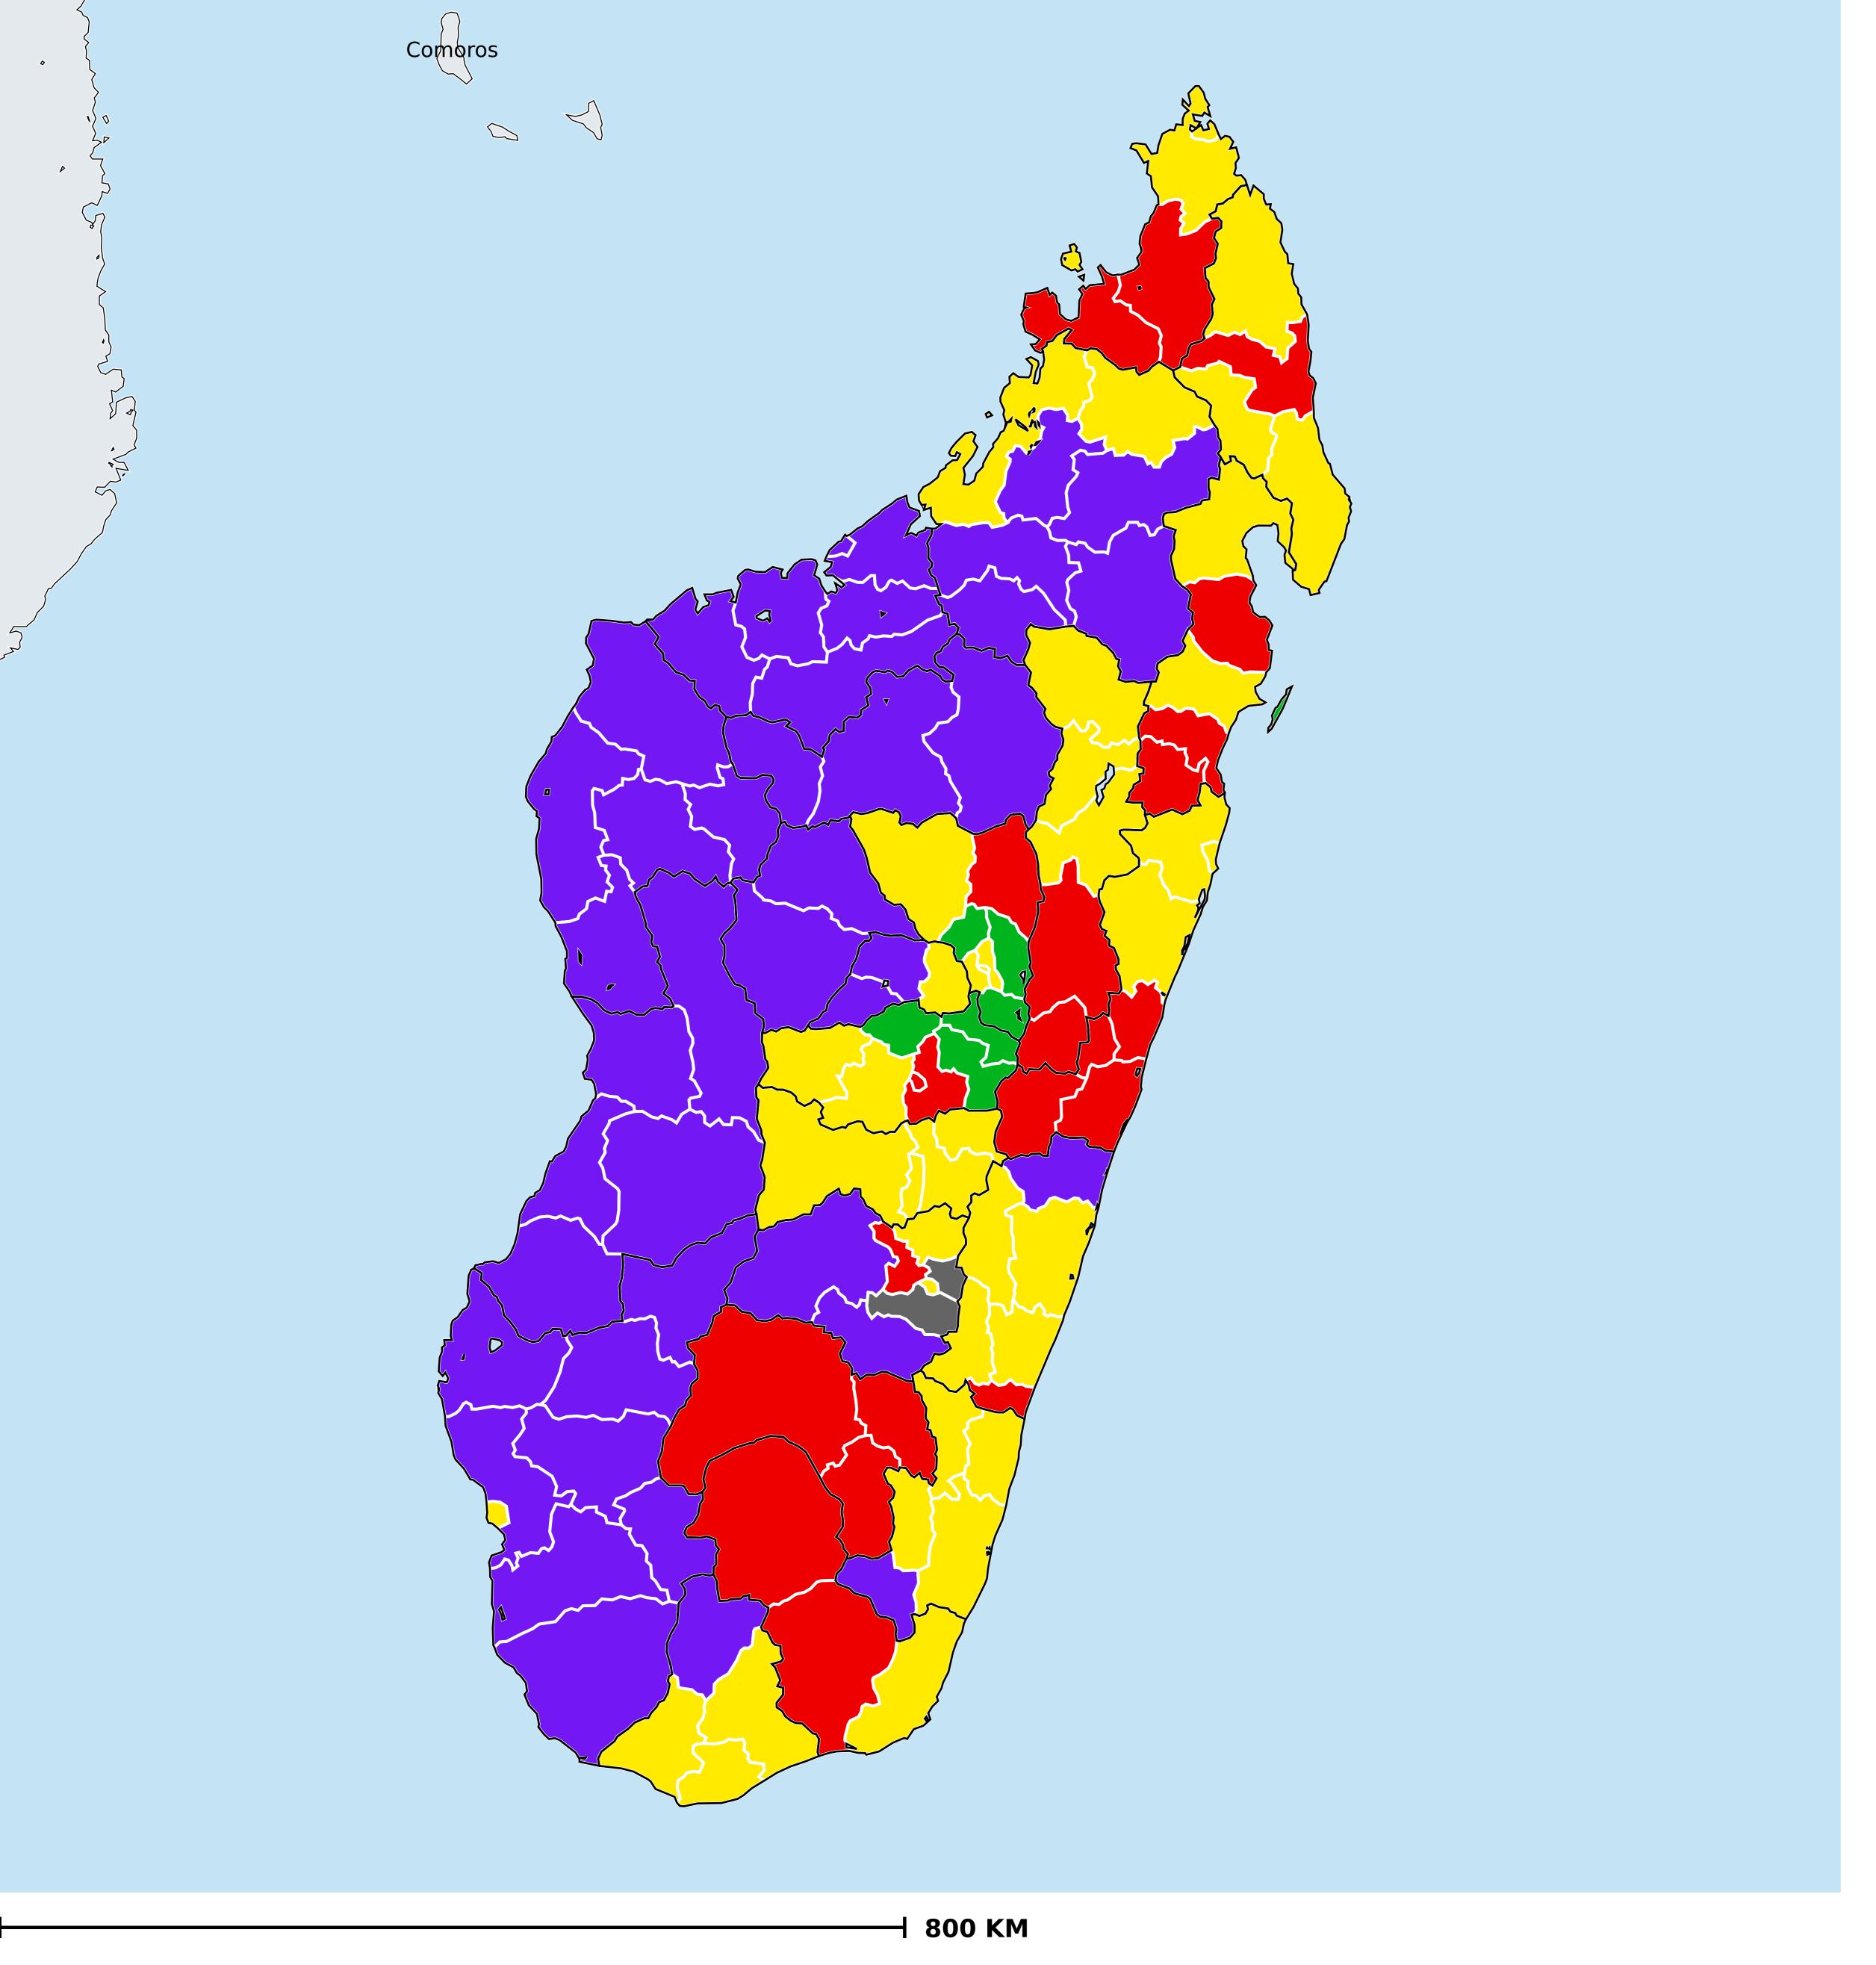

## Madagascar (2015)

Geographic coverage - SAC MDA/PC coverage of Schistosomiasis

Schistosomiasis > MDA/PC coverage > Geographic coverage - SAC

Endemicity unknown
PC not required
PC delivered
PC not delivered - Low/Moderate endemicity
PC not delivered - High endemicity
No data available

Boundaries, names and designations used here do not imply expression of WHO opinion concerning the legal status of any country, territory or area, or of its authorities, or concerning delimitation of frontiers or boundaries. Dotted / dashed lines represent approximate border lines for which there may not yet be full agreement.

## **Data Source:**

Data provided by health ministries to ESPEN through WHO reporting processes.

All reasonable precautions have been taken to verify this information

Copyright 2023 WHO. All rights reserved. Generated 19 September 2023