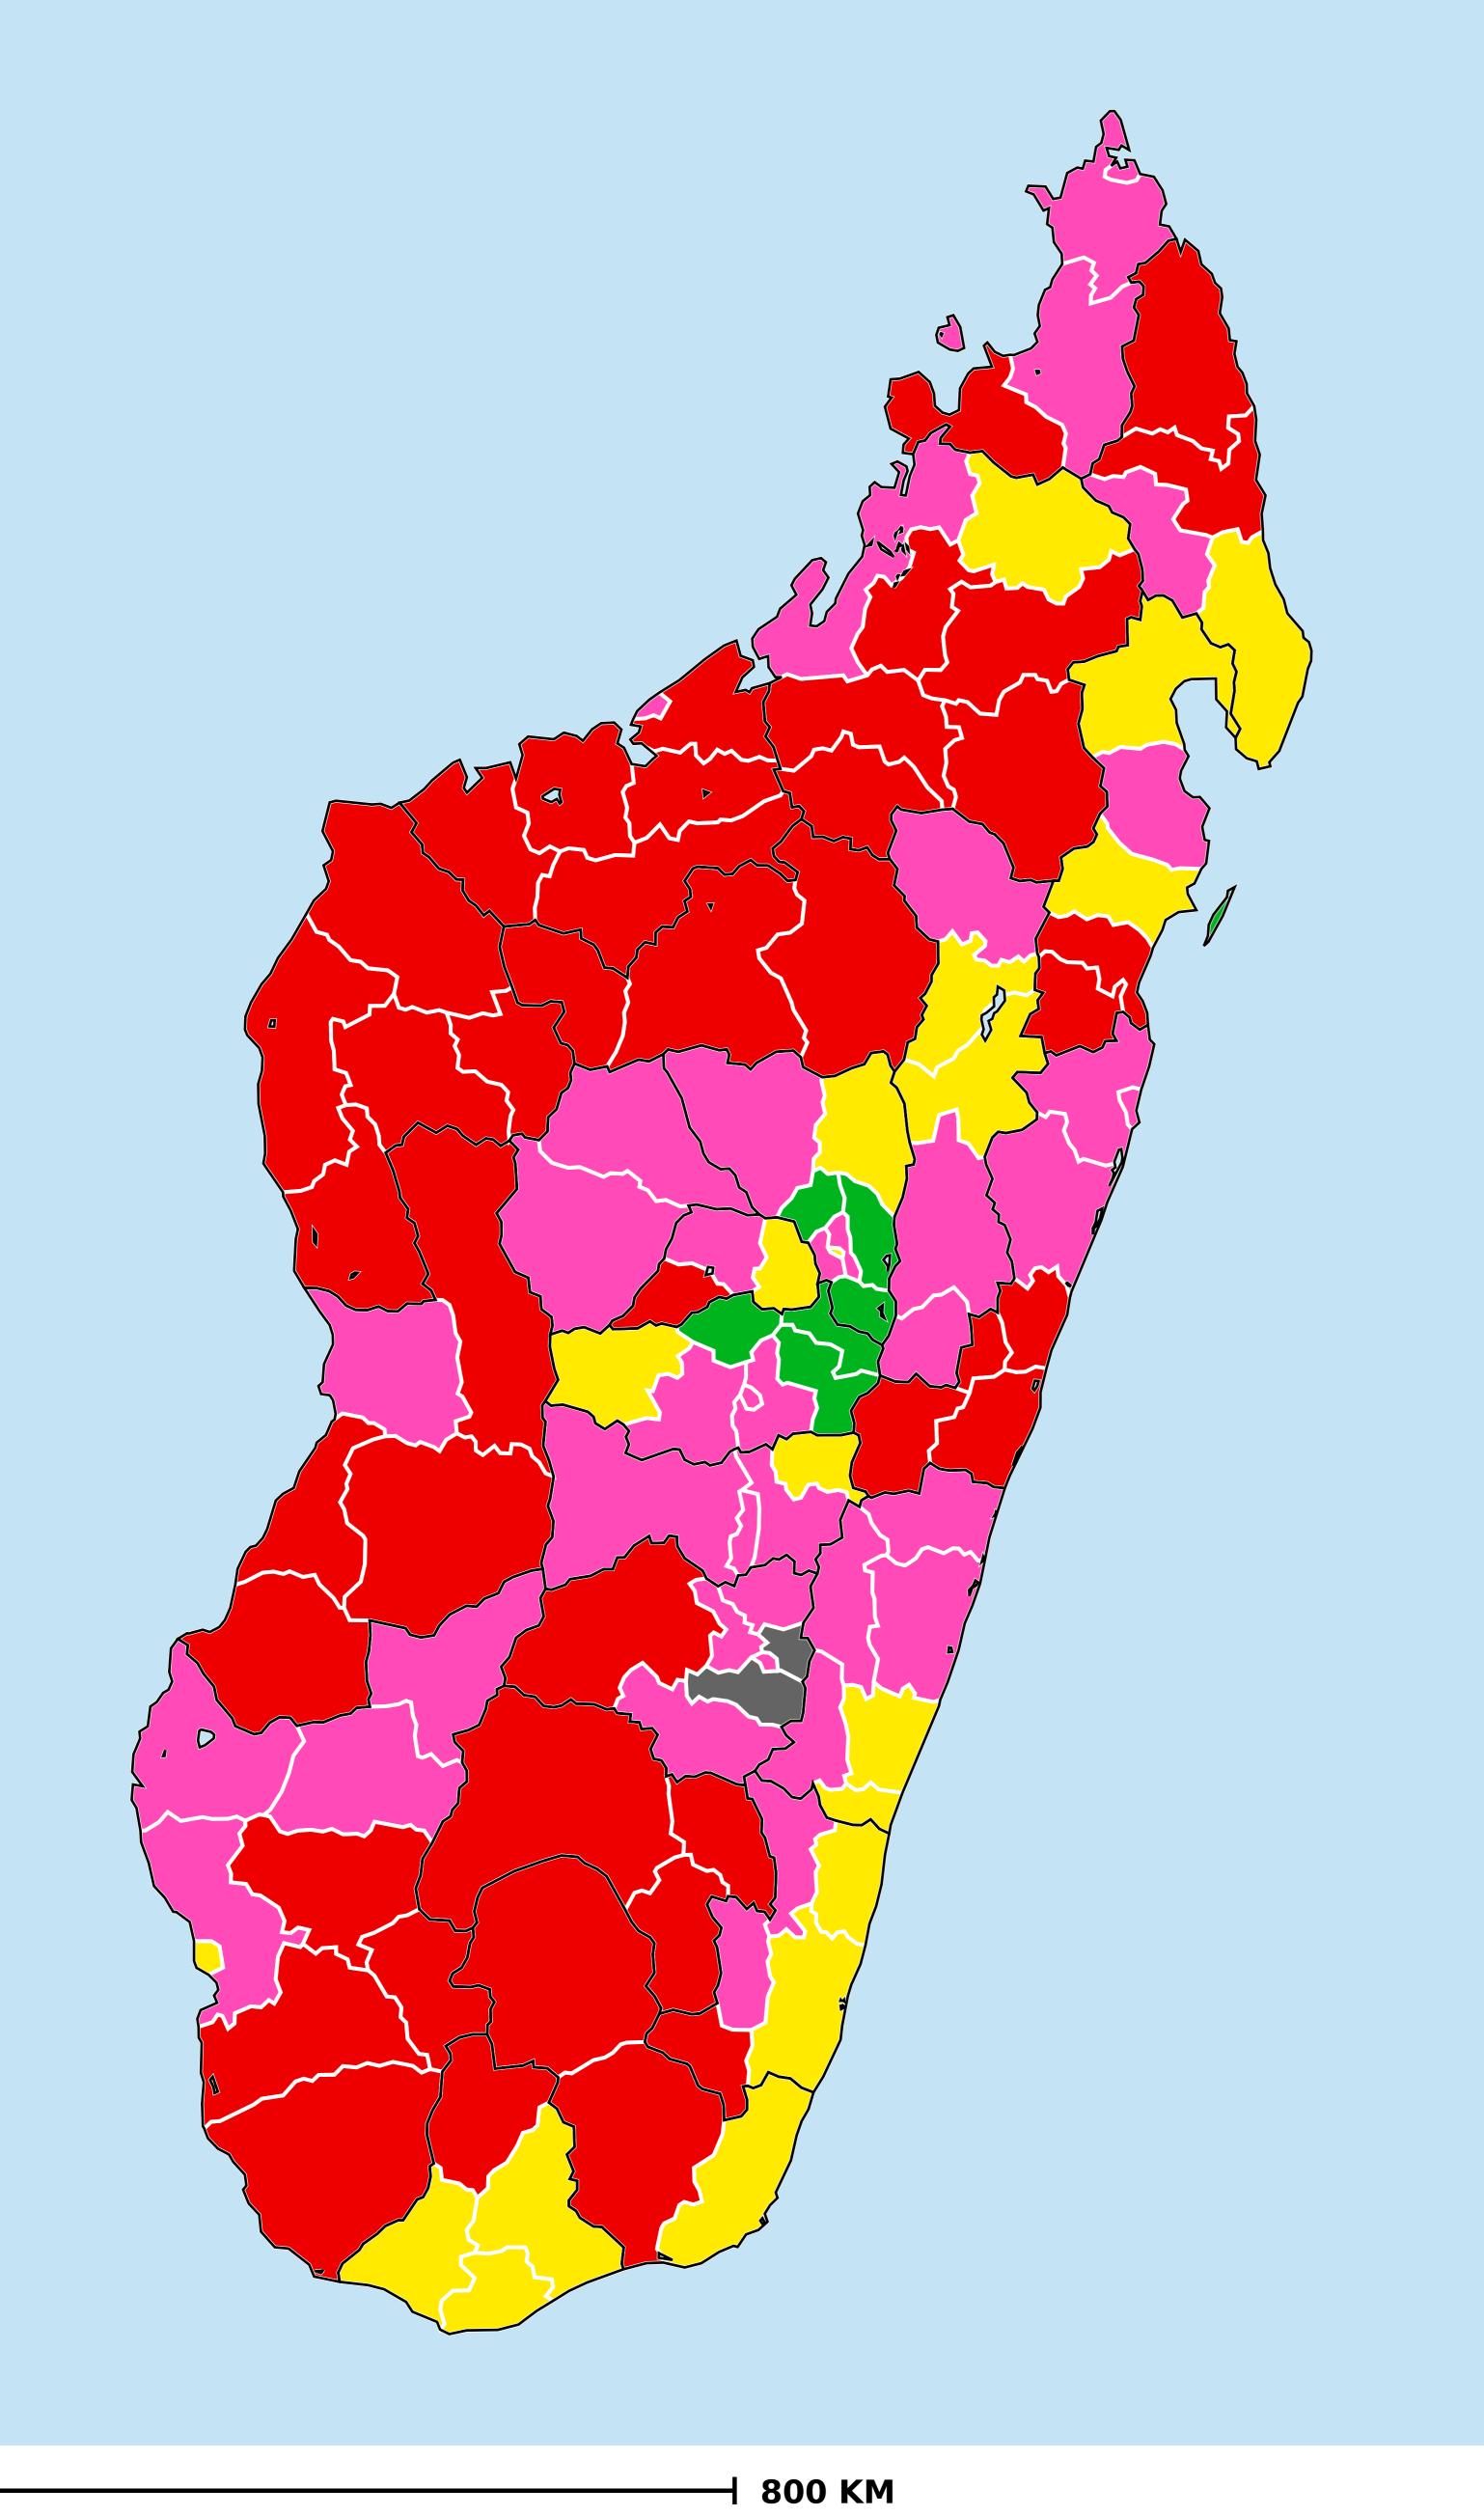

## Madagascar (2018)

## Status of Schistosomiasis Elimination

## Schistosomiasis > Endemicity

Boundaries, names and designations used here do not imply expression of WHO opinion concerning the legal status of any country, territory or area, or of its authorities, or concerning delimitation of frontiers or boundaries. Dotted / dashed lines represent approximate border lines for which there may not yet be full agreement.

## **Data Source:**

Data provided by health ministries to ESPEN through WHO reporting processes. All reasonable precautions have been taken to verify this information

Copyright 2023 WHO. All rights reserved. Generated 18 September 2023