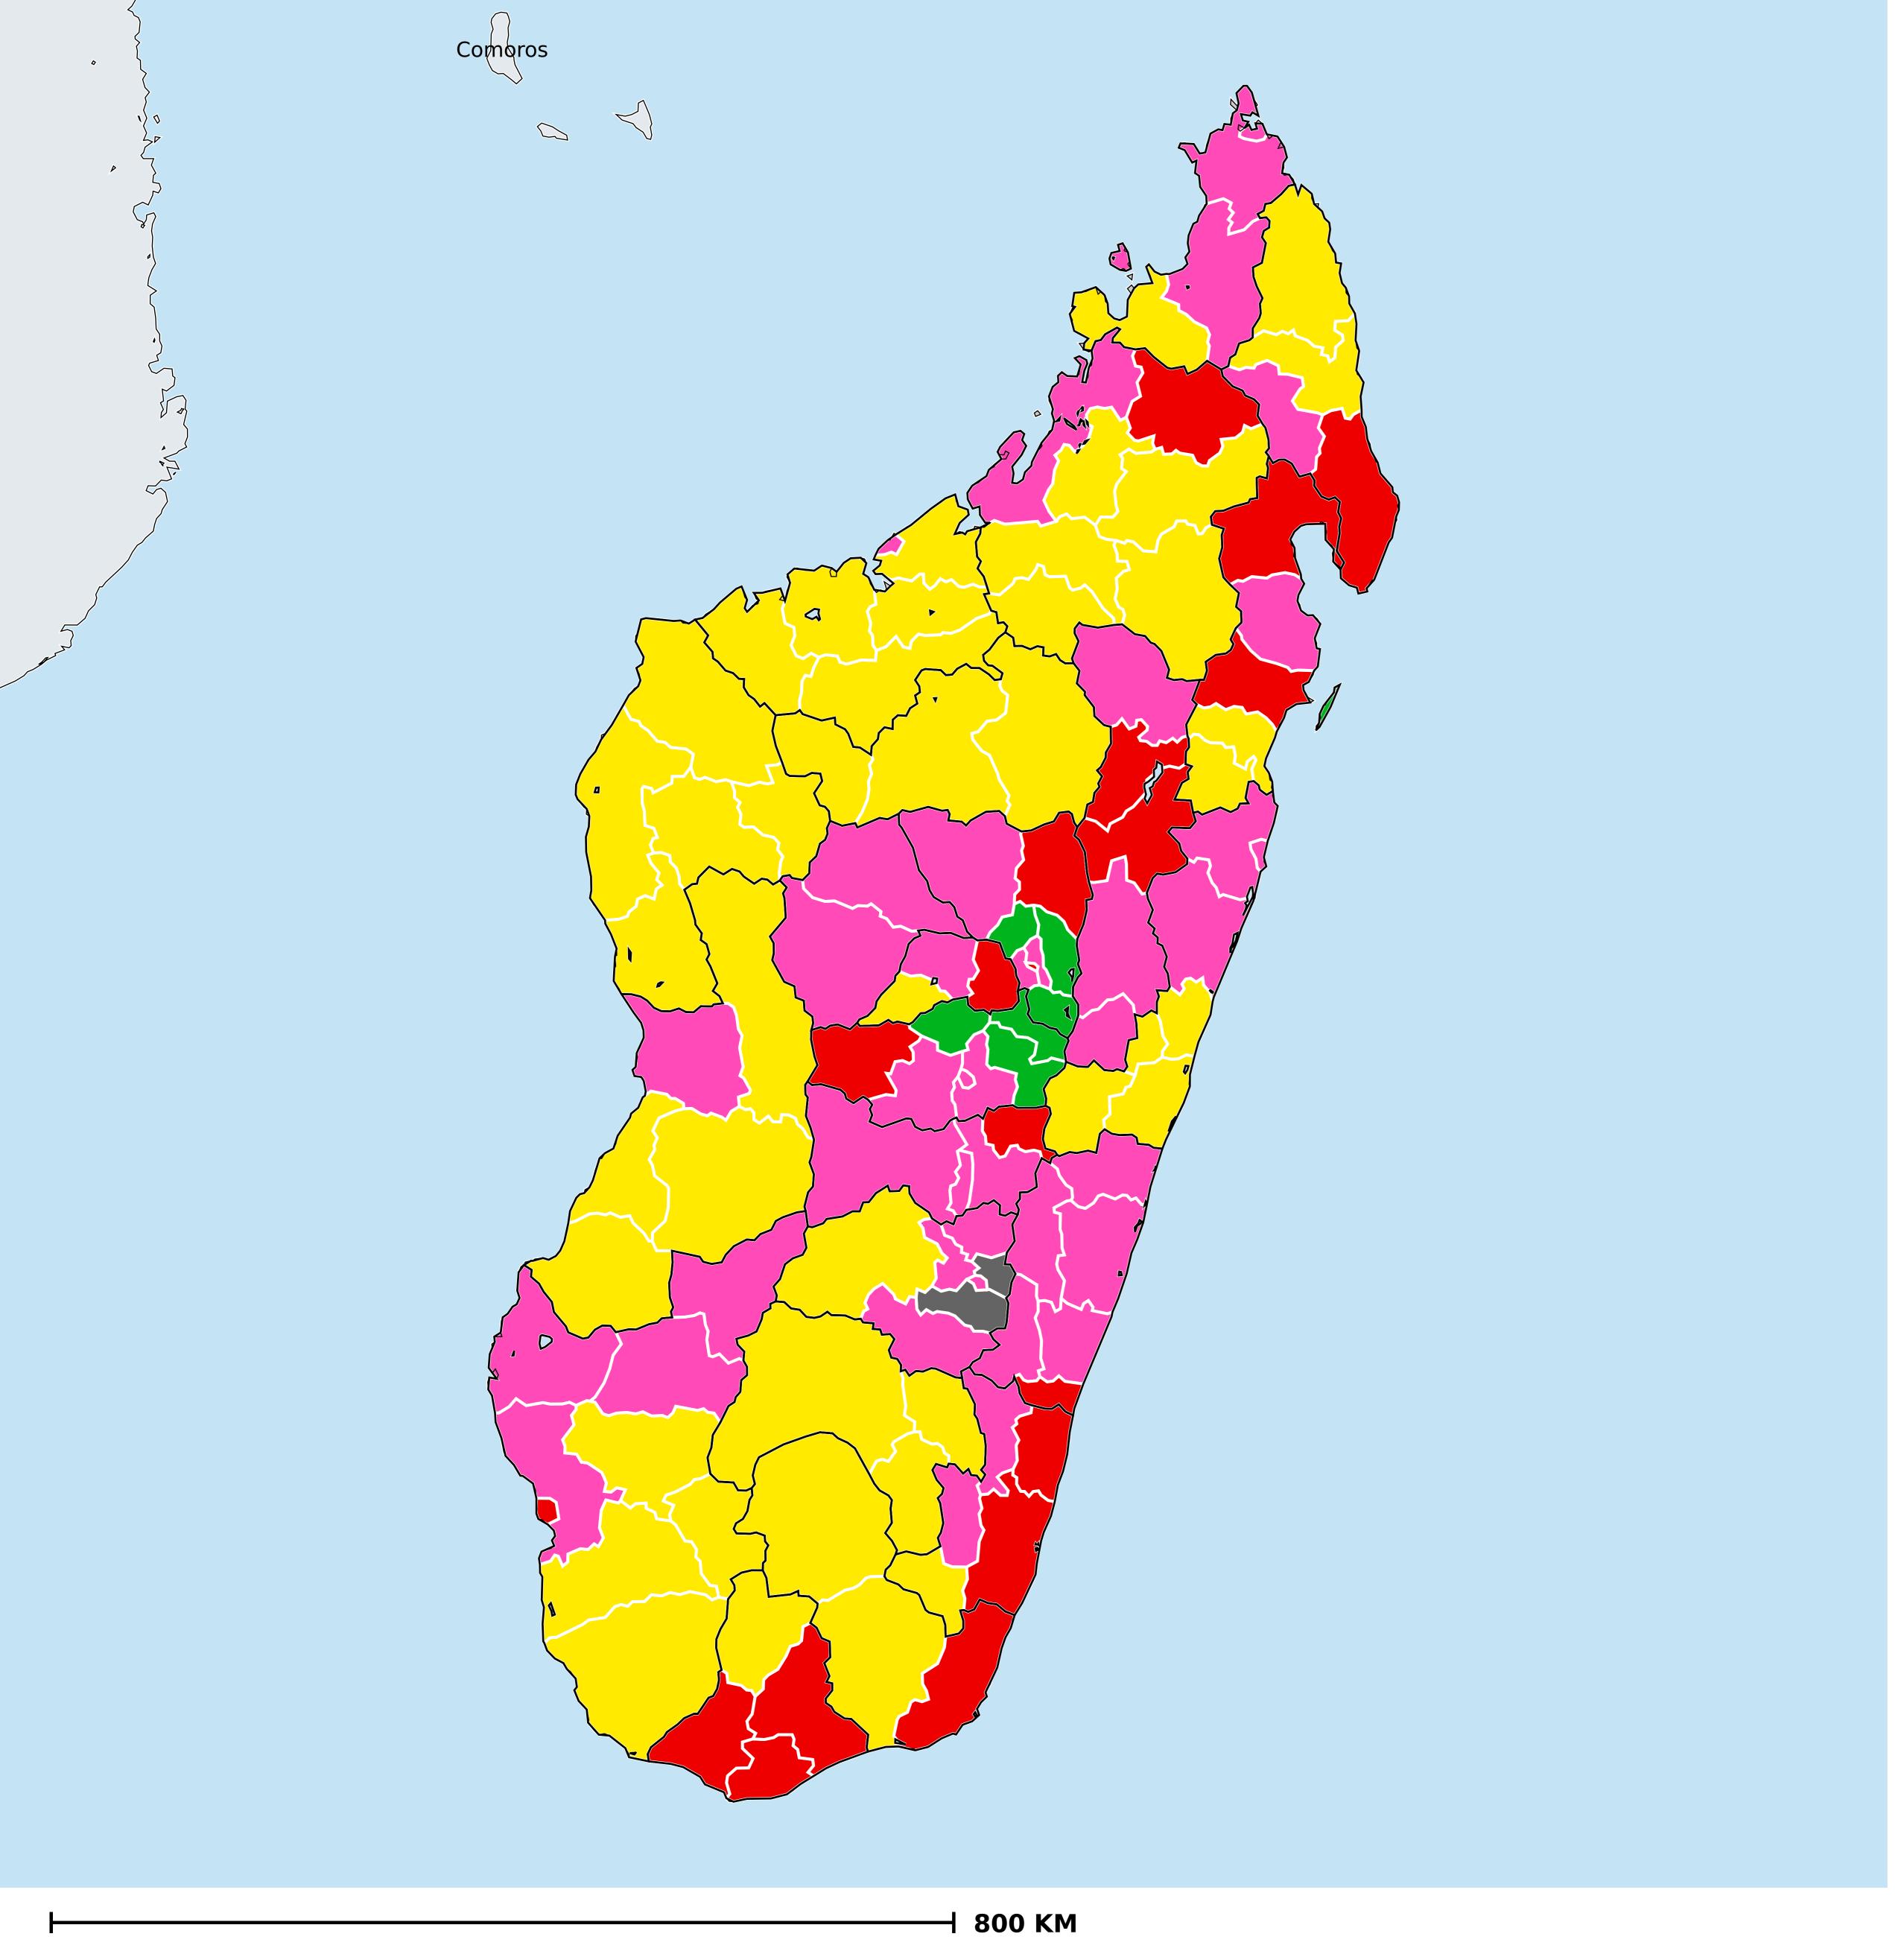

## Madagascar (2016)

## Status of Schistosomiasis Elimination

## Schistosomiasis > Endemicity

Boundaries, names and designations used here do not imply expression of WHO opinion concerning the legal status of any country, territory or area, or of its authorities, or concerning delimitation of frontiers or boundaries. Dotted / dashed lines represent approximate border lines for which there may not yet be full agreement.

## **Data Source:**

Data provided by health ministries to ESPEN through WHO reporting processes. All reasonable precautions have been taken to verify this information

Copyright 2023 WHO. All rights reserved. Generated 18 September 2023