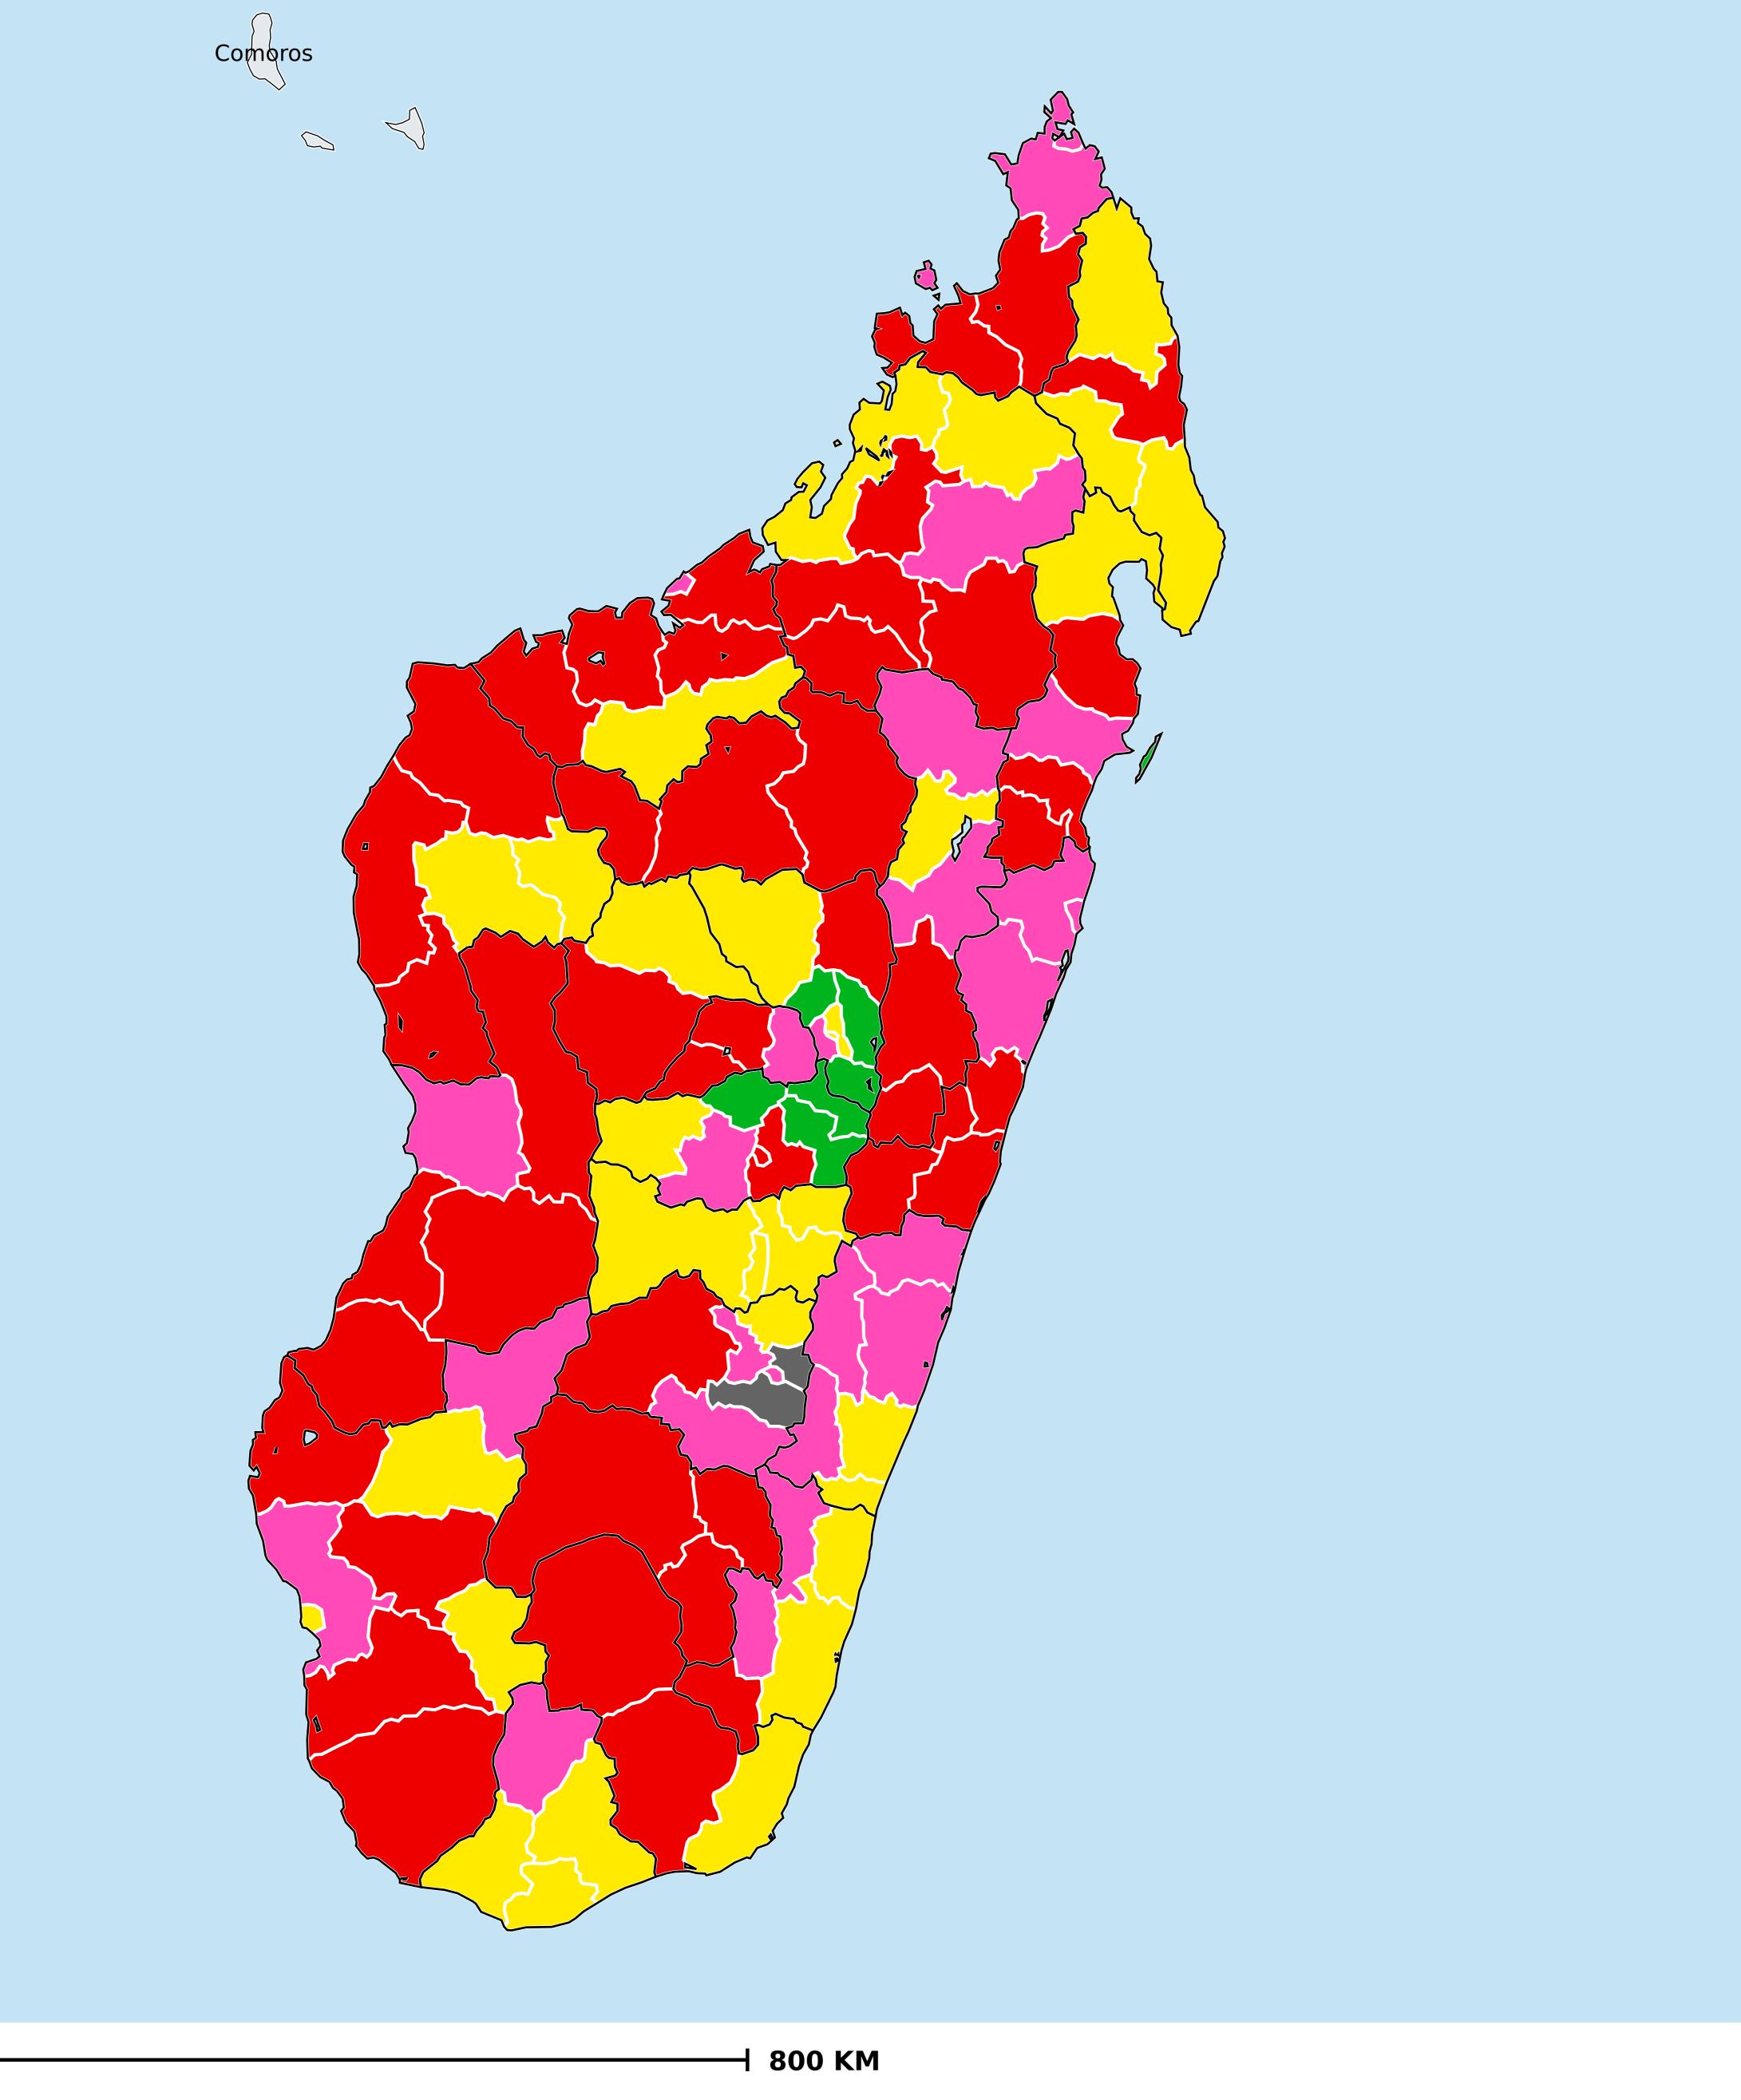

## Madagascar (2014)

## Status of Schistosomiasis Elimination

## Schistosomiasis > Endemicity

< 1% prevalence (non-endemic)</p>
1 - 9.9% prevalence (low)
10 - 49.9% prevalence (moderate)
≥50% prevalence (high)
Endemic (prevalence unknown)
Endemicity unknown
No data available

Boundaries, names and designations used here do not imply expression of WHO opinion concerning the legal status of any country, territory or area, or of its authorities, or concerning delimitation of frontiers or boundaries. Dotted / dashed lines represent approximate border lines for which there may not yet be full agreement.