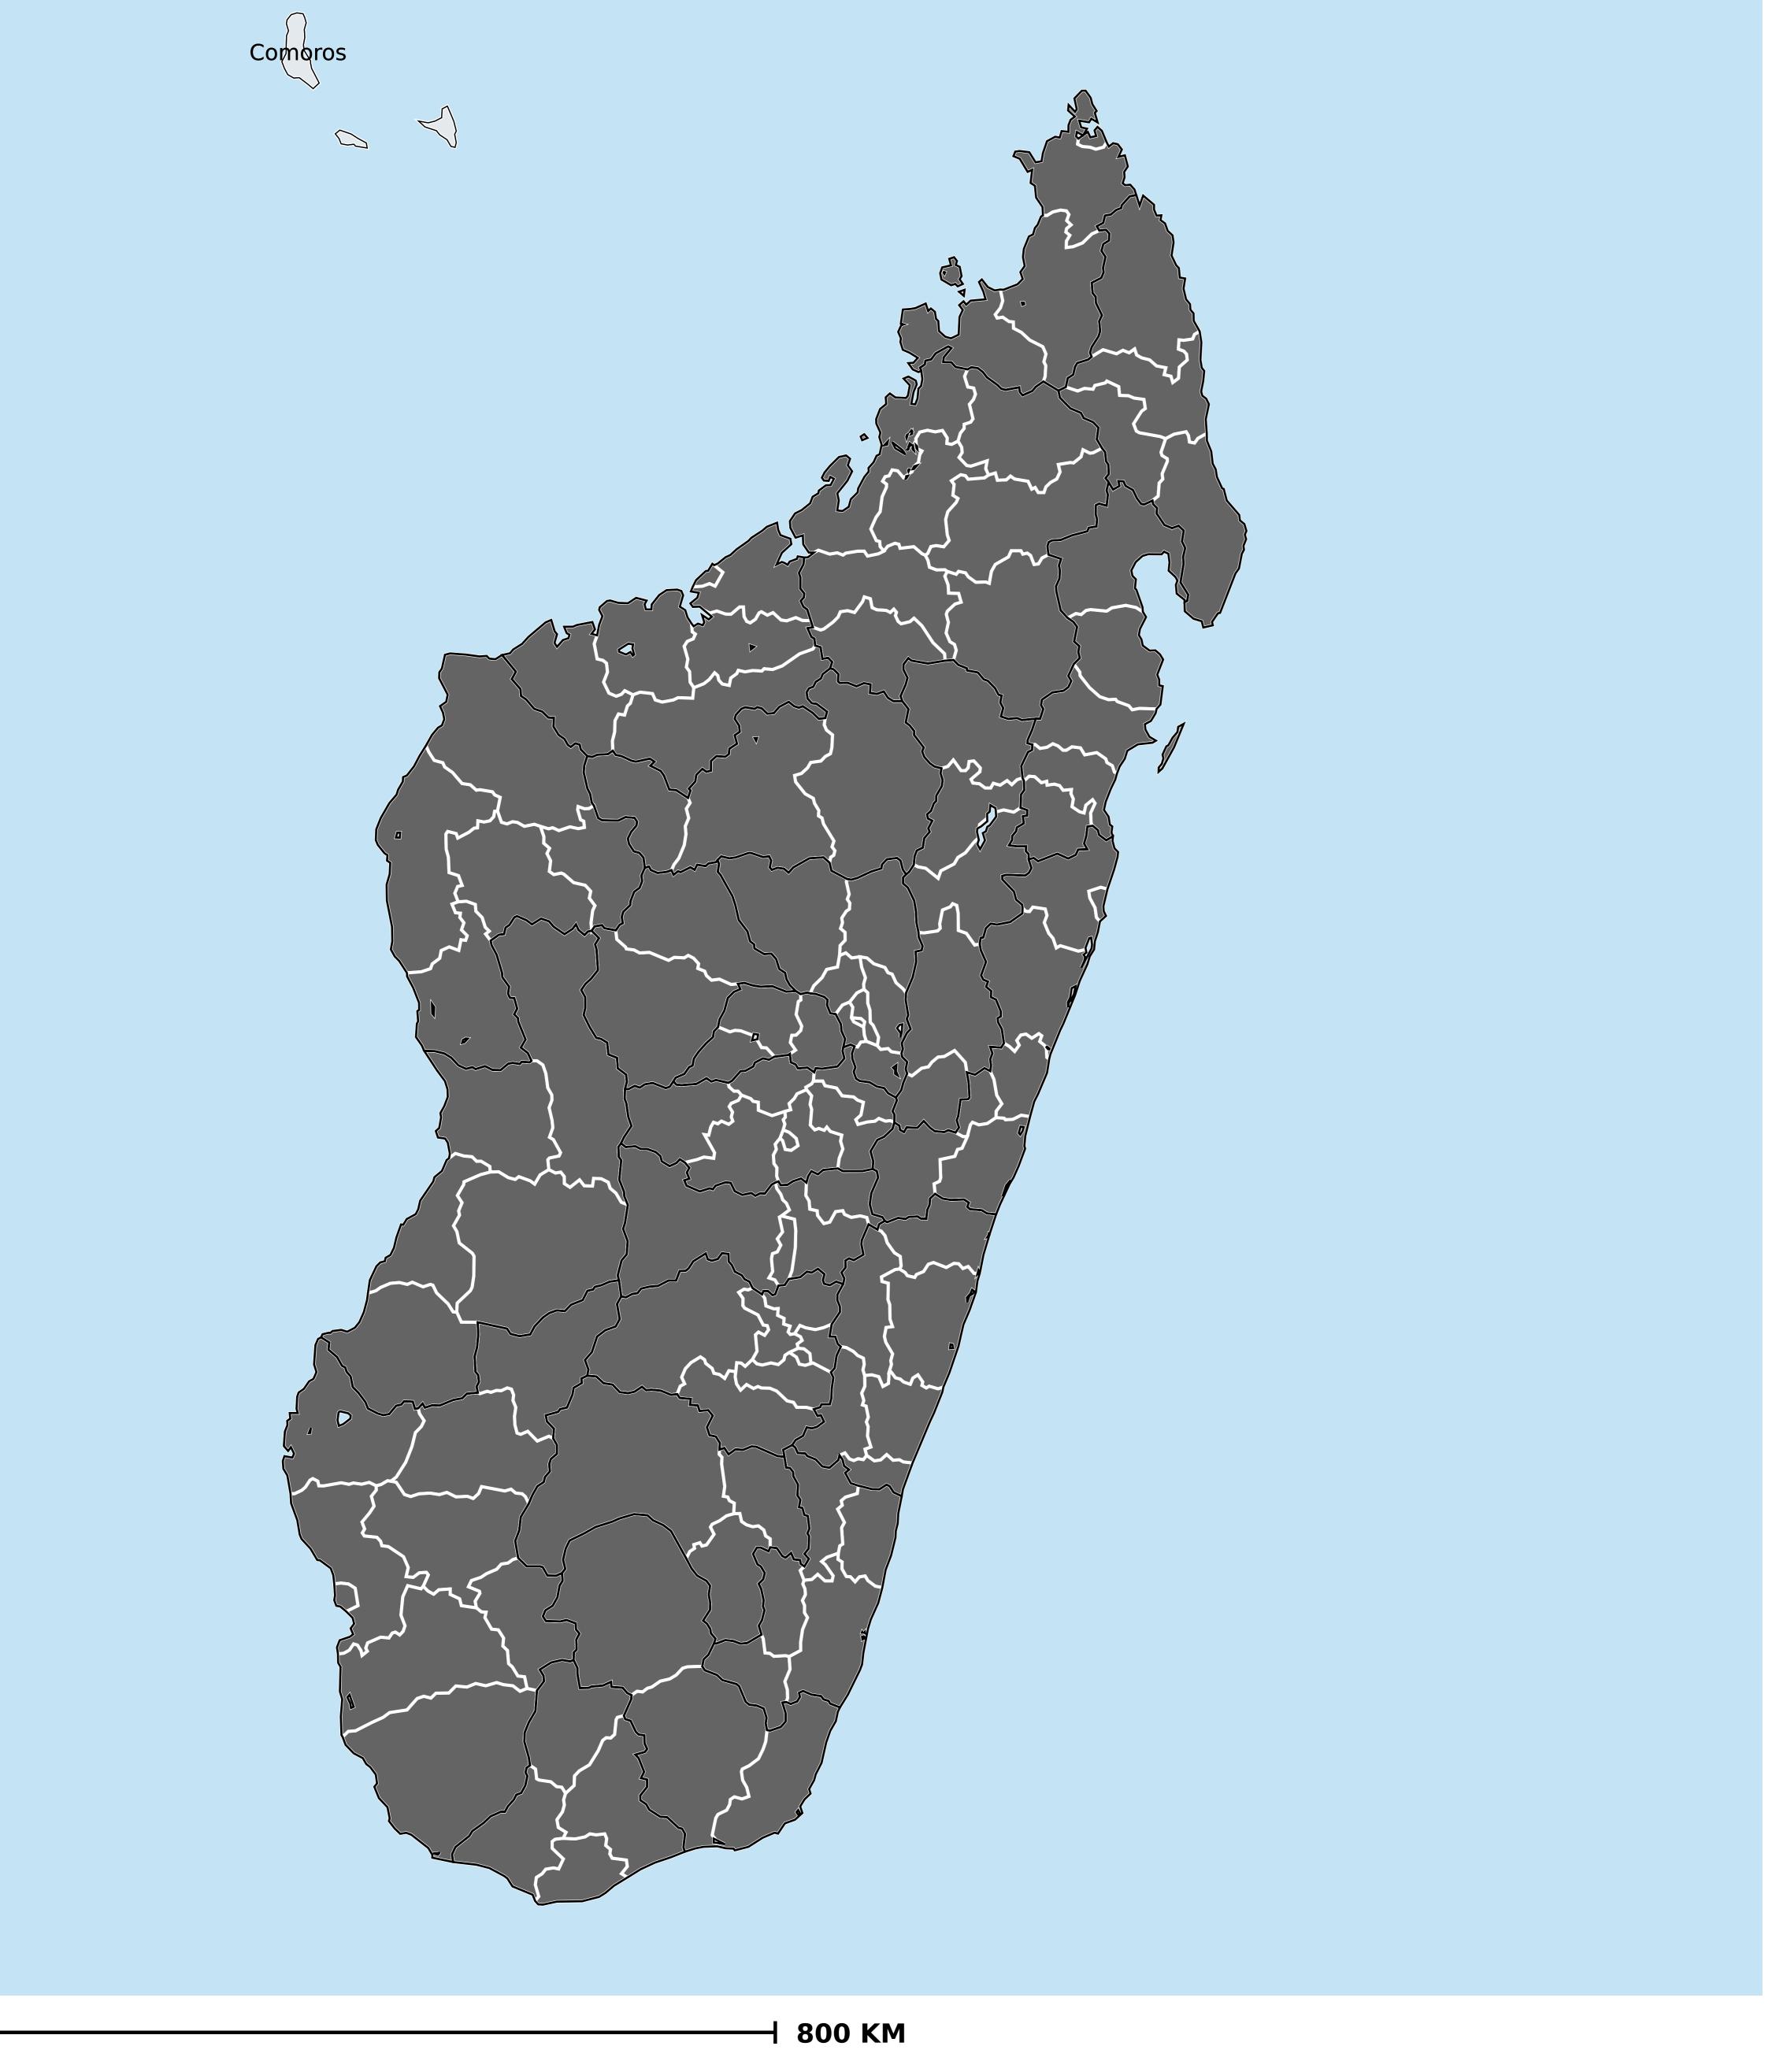

## Madagascar (2013)

## Status of Schistosomiasis Elimination

## Schistosomiasis > Endemicity

< 1% prevalence (non-endemic)</p>
1 - 9.9% prevalence (low)
10 - 49.9% prevalence (moderate)
≥50% prevalence (high)
Endemic (prevalence unknown)
Endemicity unknown
No data available

Boundaries, names and designations used here do not imply expression of WHO opinion concerning the legal status of any country, territory or area, or of its authorities, or concerning delimitation of frontiers or boundaries. Dotted / dashed lines represent approximate border lines for which there may not yet be full agreement.