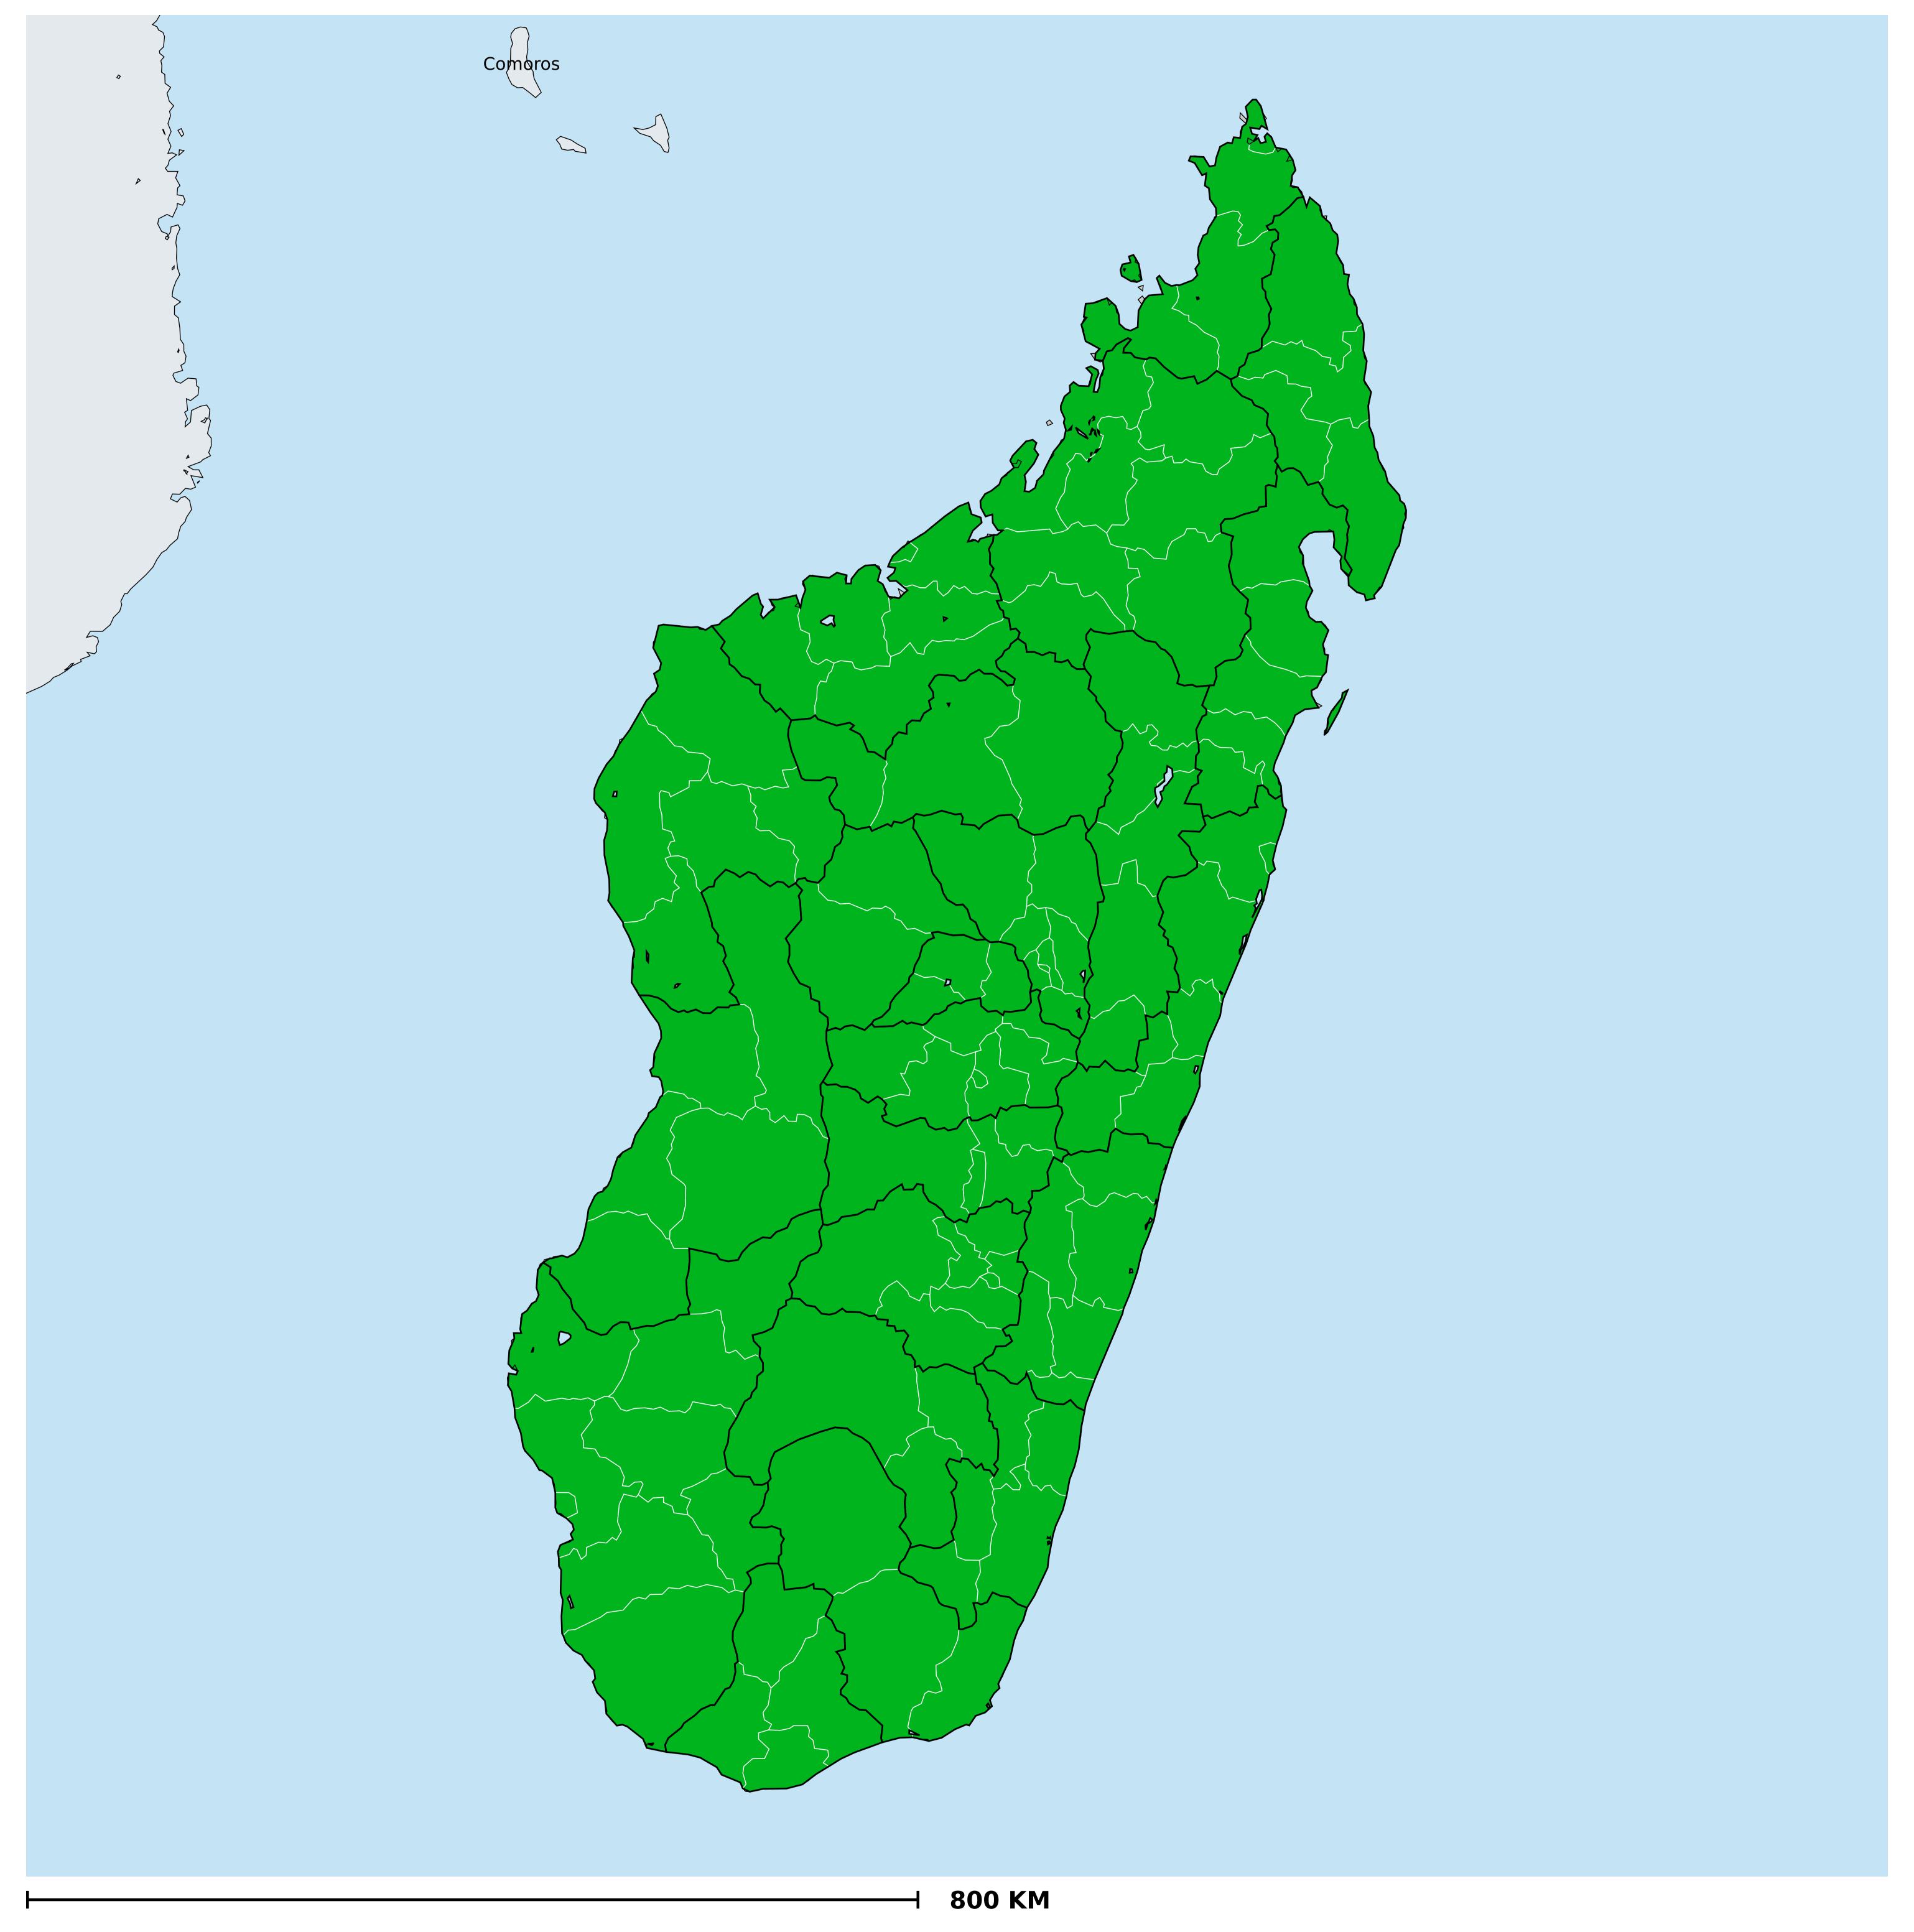

## Madagascar (2000-2021)

## Number of historical MDA rounds for Onchocerciasis (Geographic coverage)

Boundaries, names and designations used here do not imply expression of WHO opinion concerning the legal status of any country, territory or area, or of its authorities, or concerning delimitation of frontiers or boundaries. Dotted / dashed lines represent approximate border lines for which there may not yet be full agreement.

## Onchocerciasis > MDA/PC rounds > Historical MDA rounds

Not suitable for Onchocerciasis

Unknown / consider Oncho Elimination mapping

MDA not delivered - Endemic

< 5 rounds

≥5 - 9 rounds

≥10 rounds

Unknown / under LF MDA

Under post-intervention surveillance

No data available