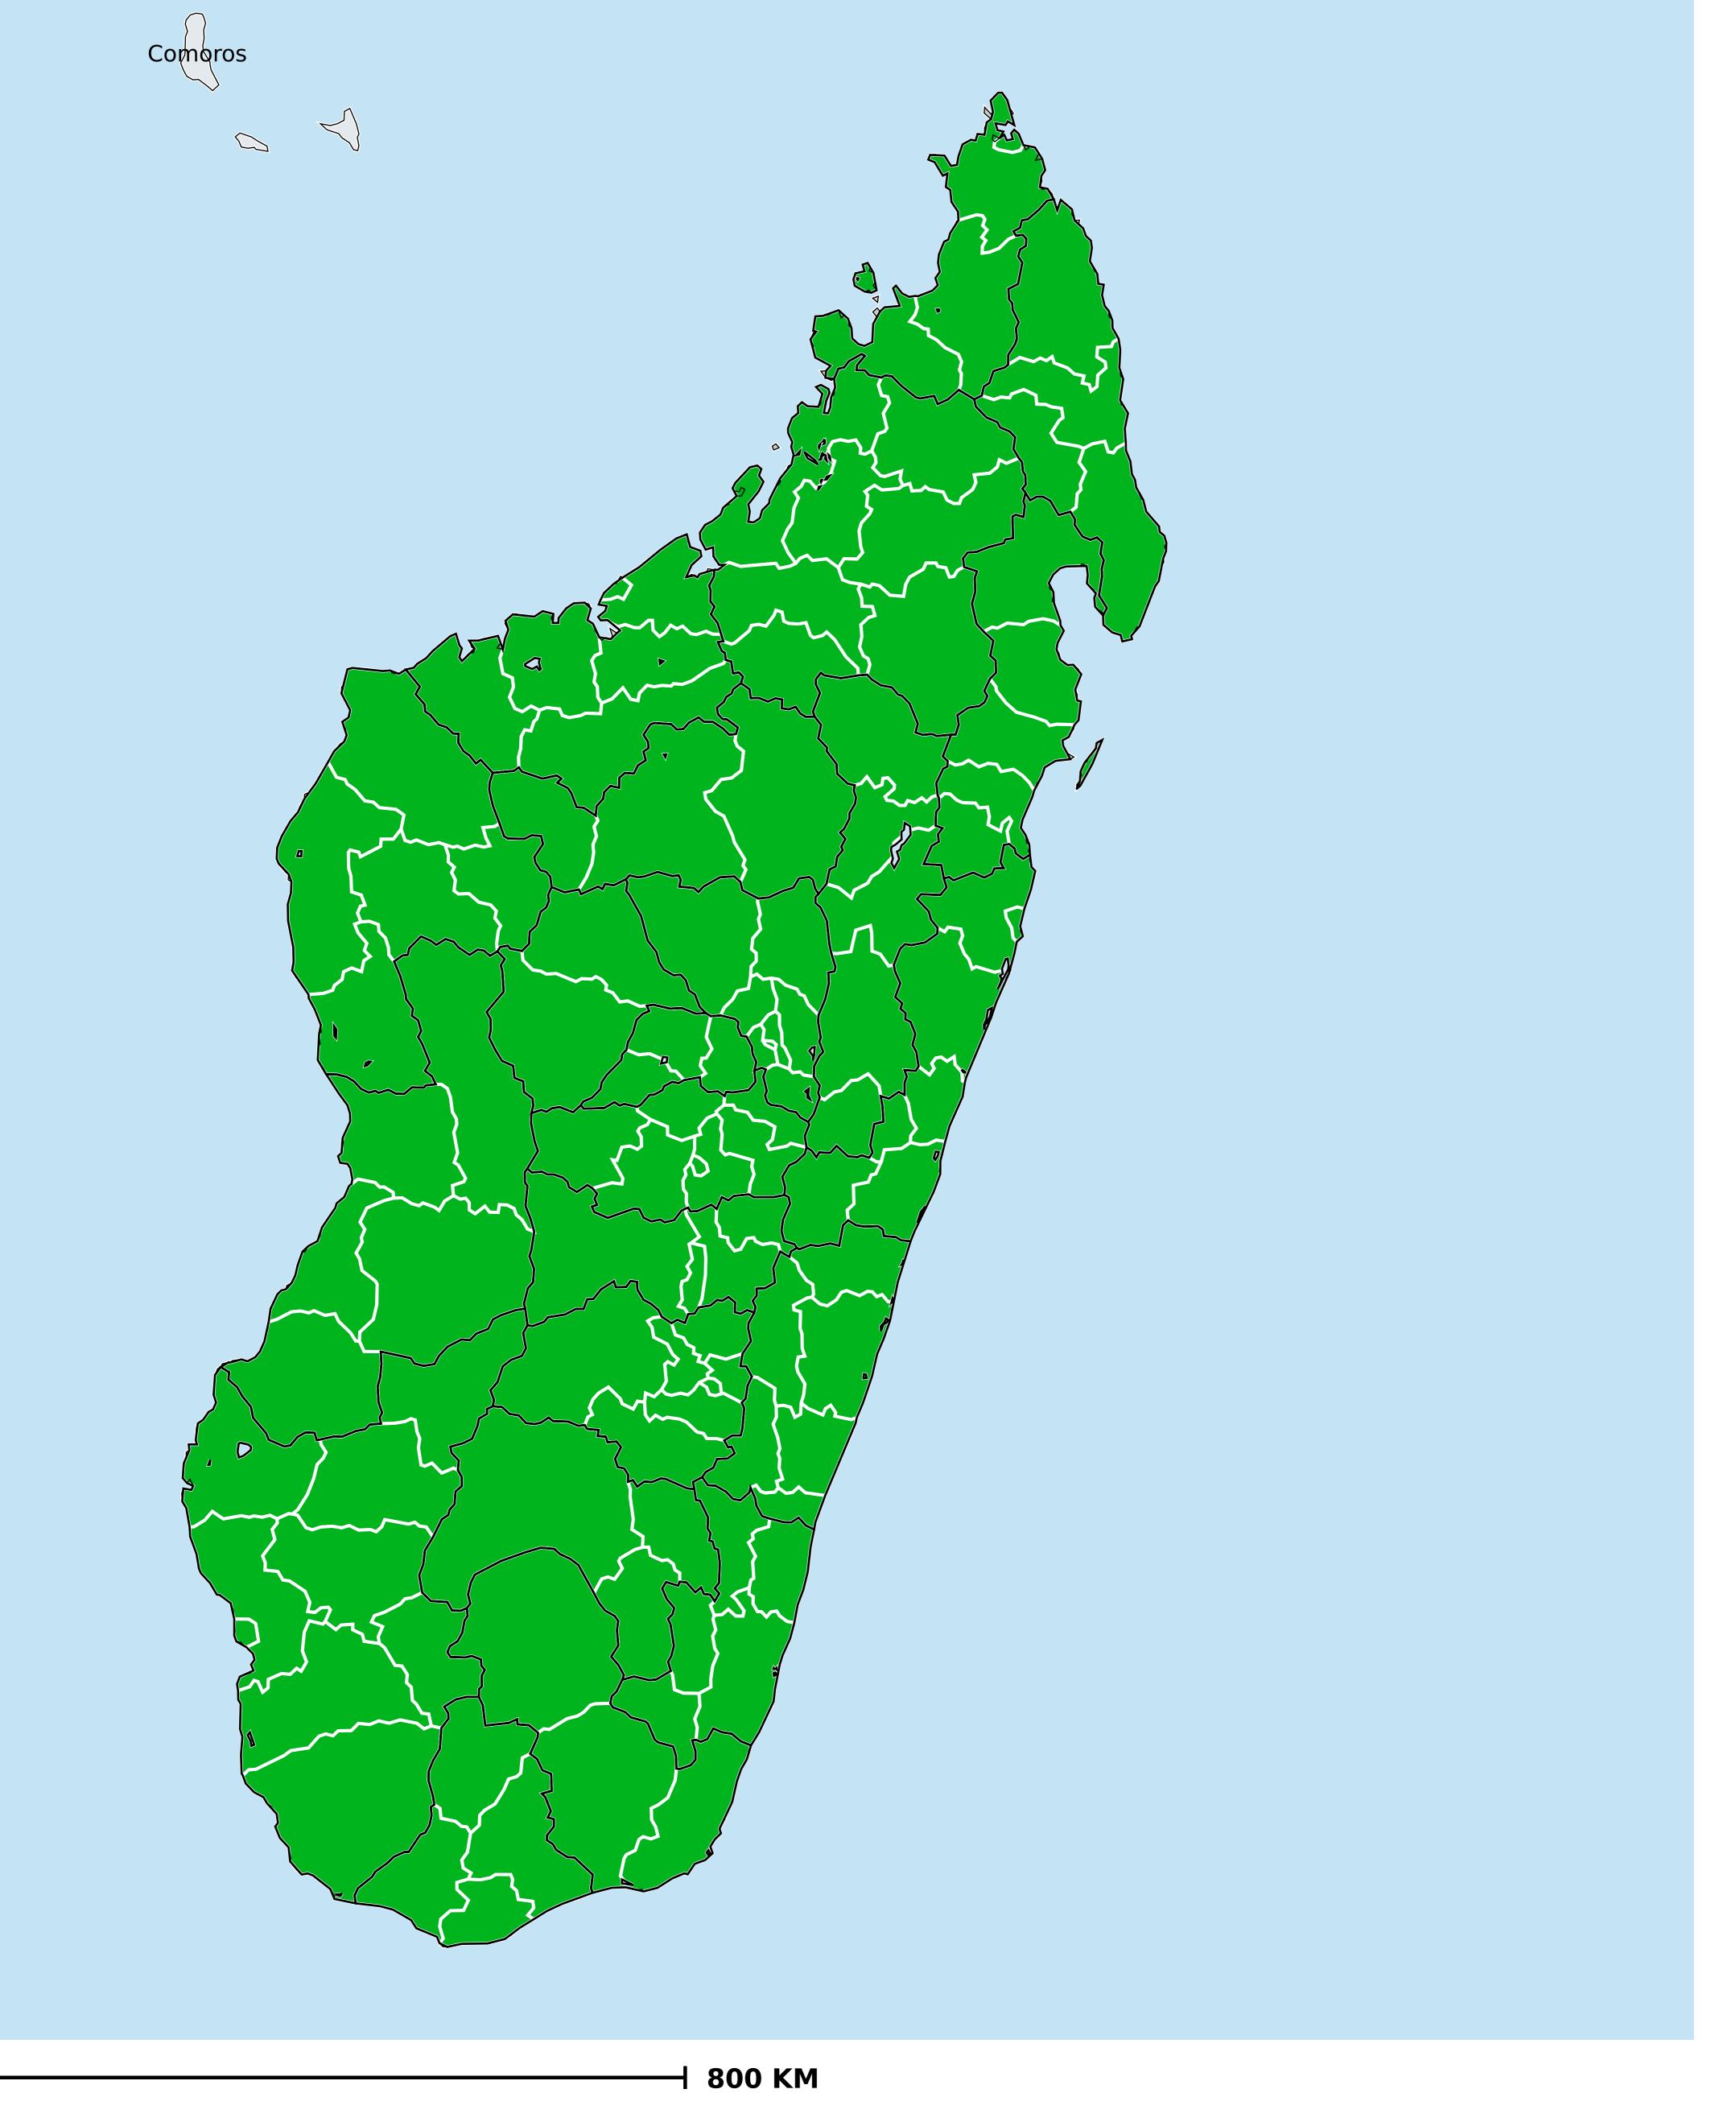

## Madagascar (2013-2021)

Number of MDA rounds for Onchocerciasis (Geographic coverage)

Onchocerciasis > MDA/PC rounds > Geographic coverage

Not suitable for Onchocerciasis

Unknown / consider Oncho Elimination mapping

MDA not delivered - Endemic

< 5 rounds

≥5 rounds

Unknown / under LF MDA

Under post-intervention surveillance

No data available

Boundaries, names and designations used here do not imply expression of WHO opinion concerning the legal status of any country, territory or area, or of its authorities, or concerning delimitation of frontiers or boundaries. Dotted / dashed lines represent approximate border lines for which there may not yet be full agreement.

## **Data Source:**

Data provided by health ministries to ESPEN through WHO reporting processes. All reasonable precautions have been taken to verify this information

Copyright 2024 WHO. All rights reserved. Generated 25 January 2024