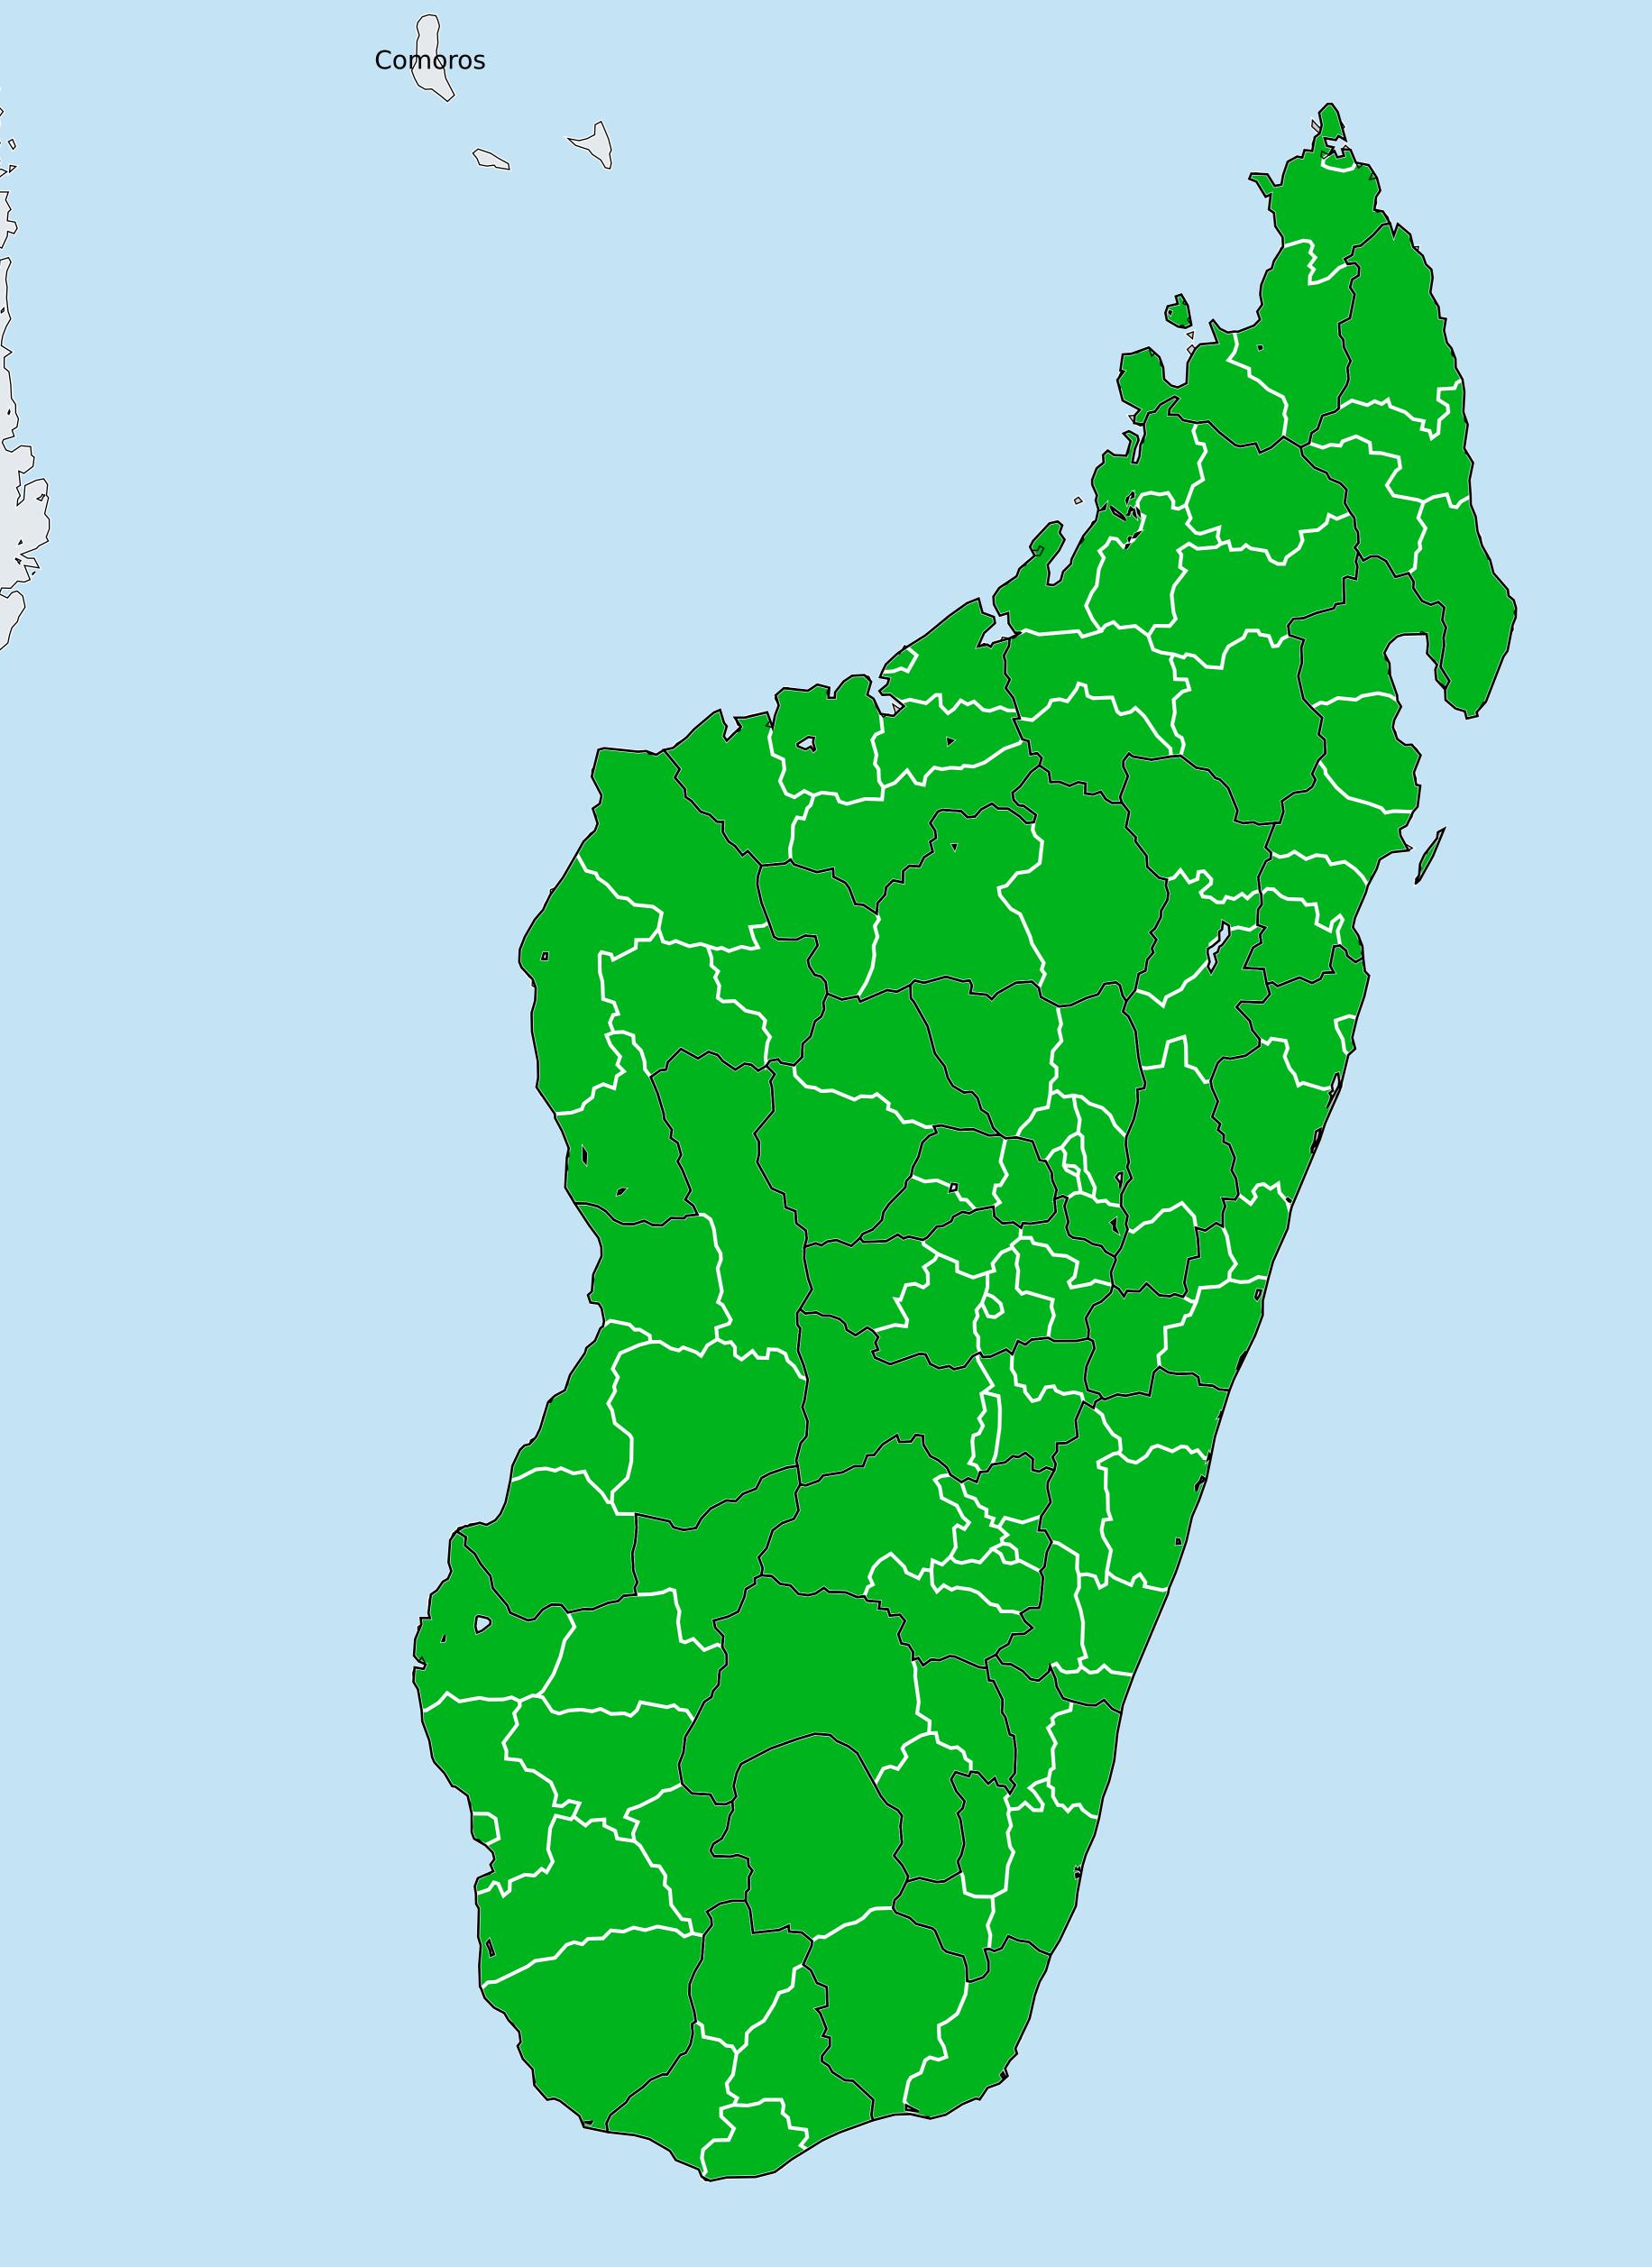

## Madagascar (2013-2020) Number of MDA rounds for Onchocerciasis (Geographic coverage)

## Onchocerciasis > MDA/PC rounds > Geographic coverage

Not suitable for Onchocerciasis Unknown / consider Oncho Elimination mapping MDA not delivered - Endemic < 5 rounds ≥5 rounds Unknown / under LF MDA Under post-intervention surveillance No data available

Boundaries, names and designations used here do not imply expression of WHO opinion concerning the legal status of any country, territory or area, or of its authorities, or concerning delimitation of frontiers or boundaries. Dotted / dashed lines represent approximate border lines for which there may not yet be full agreement.

## **Data Source:**

Data provided by health ministries to ESPEN through WHO reporting processes. All reasonable precautions have been taken to verify this information Copyright 2023 WHO. All rights reserved. Generated 20 November 2023