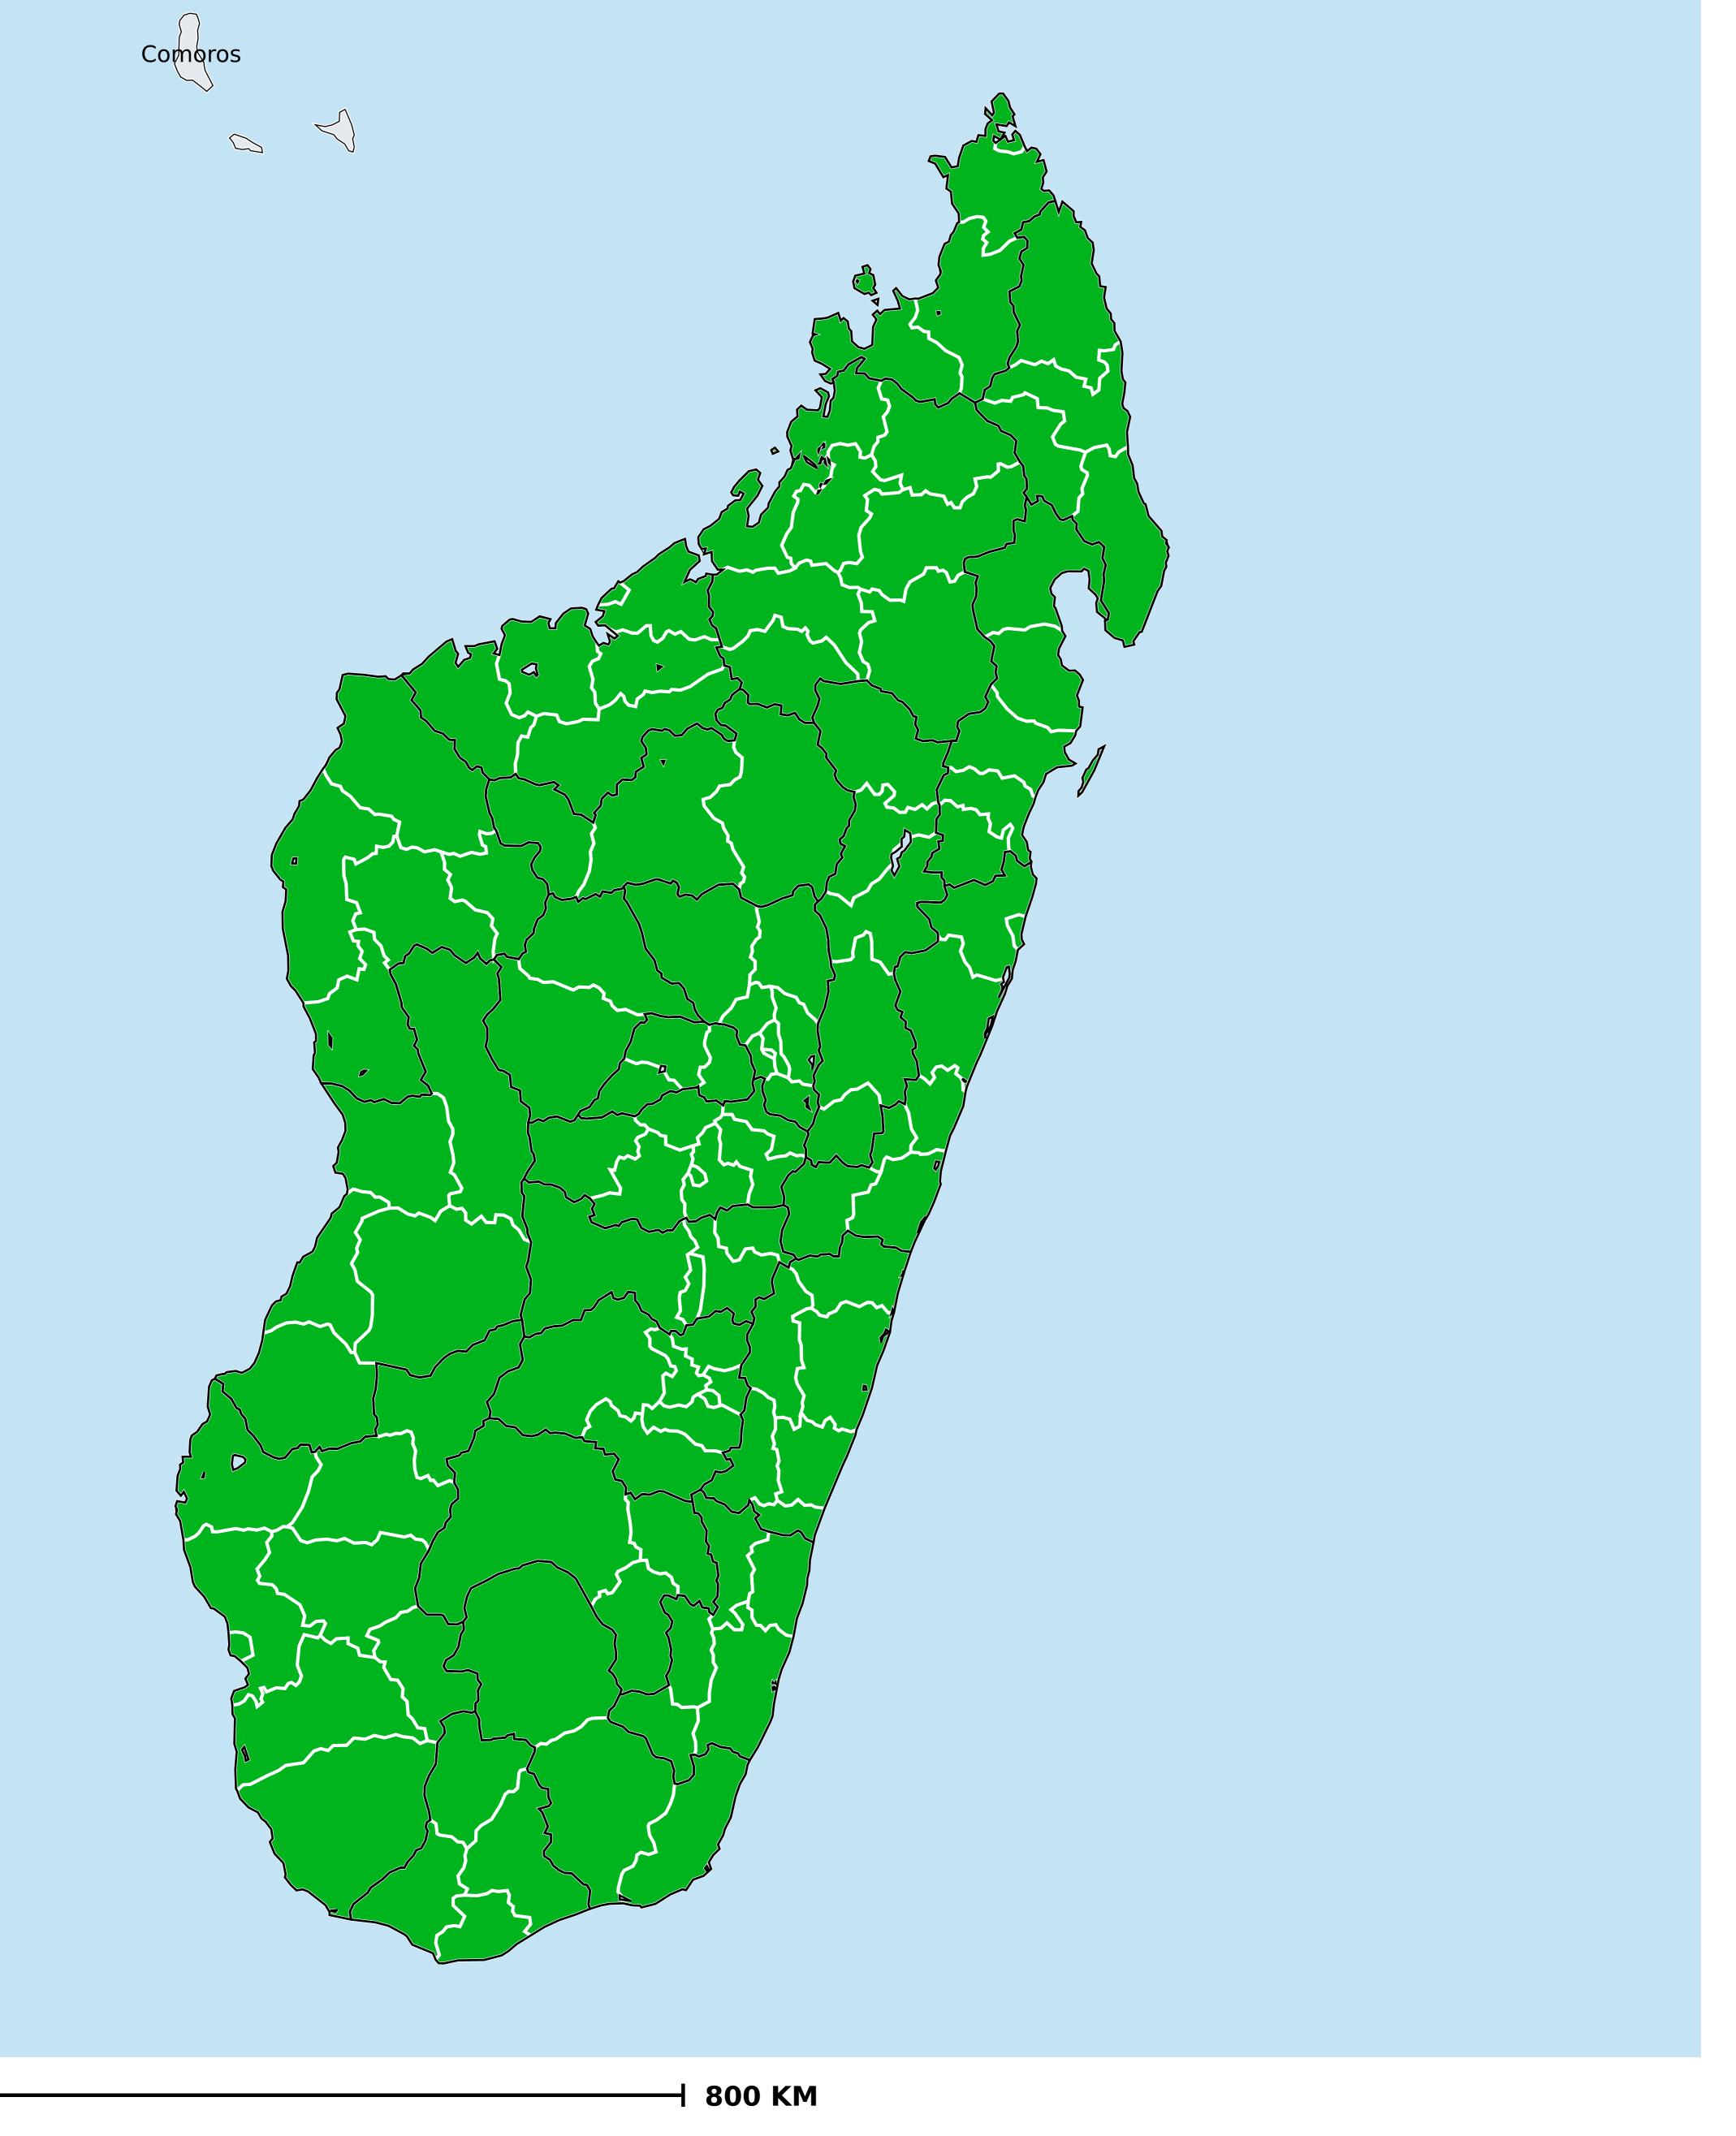

## Madagascar (2013-2015)

## Number of MDA rounds for Onchocerciasis (Geographic coverage)

Onchocerciasis > MDA/PC rounds > Geographic coverage

Not suitable for Onchocerciasis

Unknown / consider Oncho Elimination mapping

MDA not delivered - Endemic

< 5 rounds

≥5 rounds

Unknown / under LF MDA

Under post-intervention surveillance

No data available

Boundaries, names and designations used here do not imply expression of WHO opinion concerning the legal status of any country, territory or area, or of its authorities, or concerning delimitation of frontiers or boundaries. Dotted / dashed lines represent approximate border lines for which there may not yet be full agreement.

## **Data Source:**

Data provided by health ministries to ESPEN through WHO reporting processes. All reasonable precautions have been taken to verify this information

Copyright 2023 WHO. All rights reserved. Generated 20 November 2023