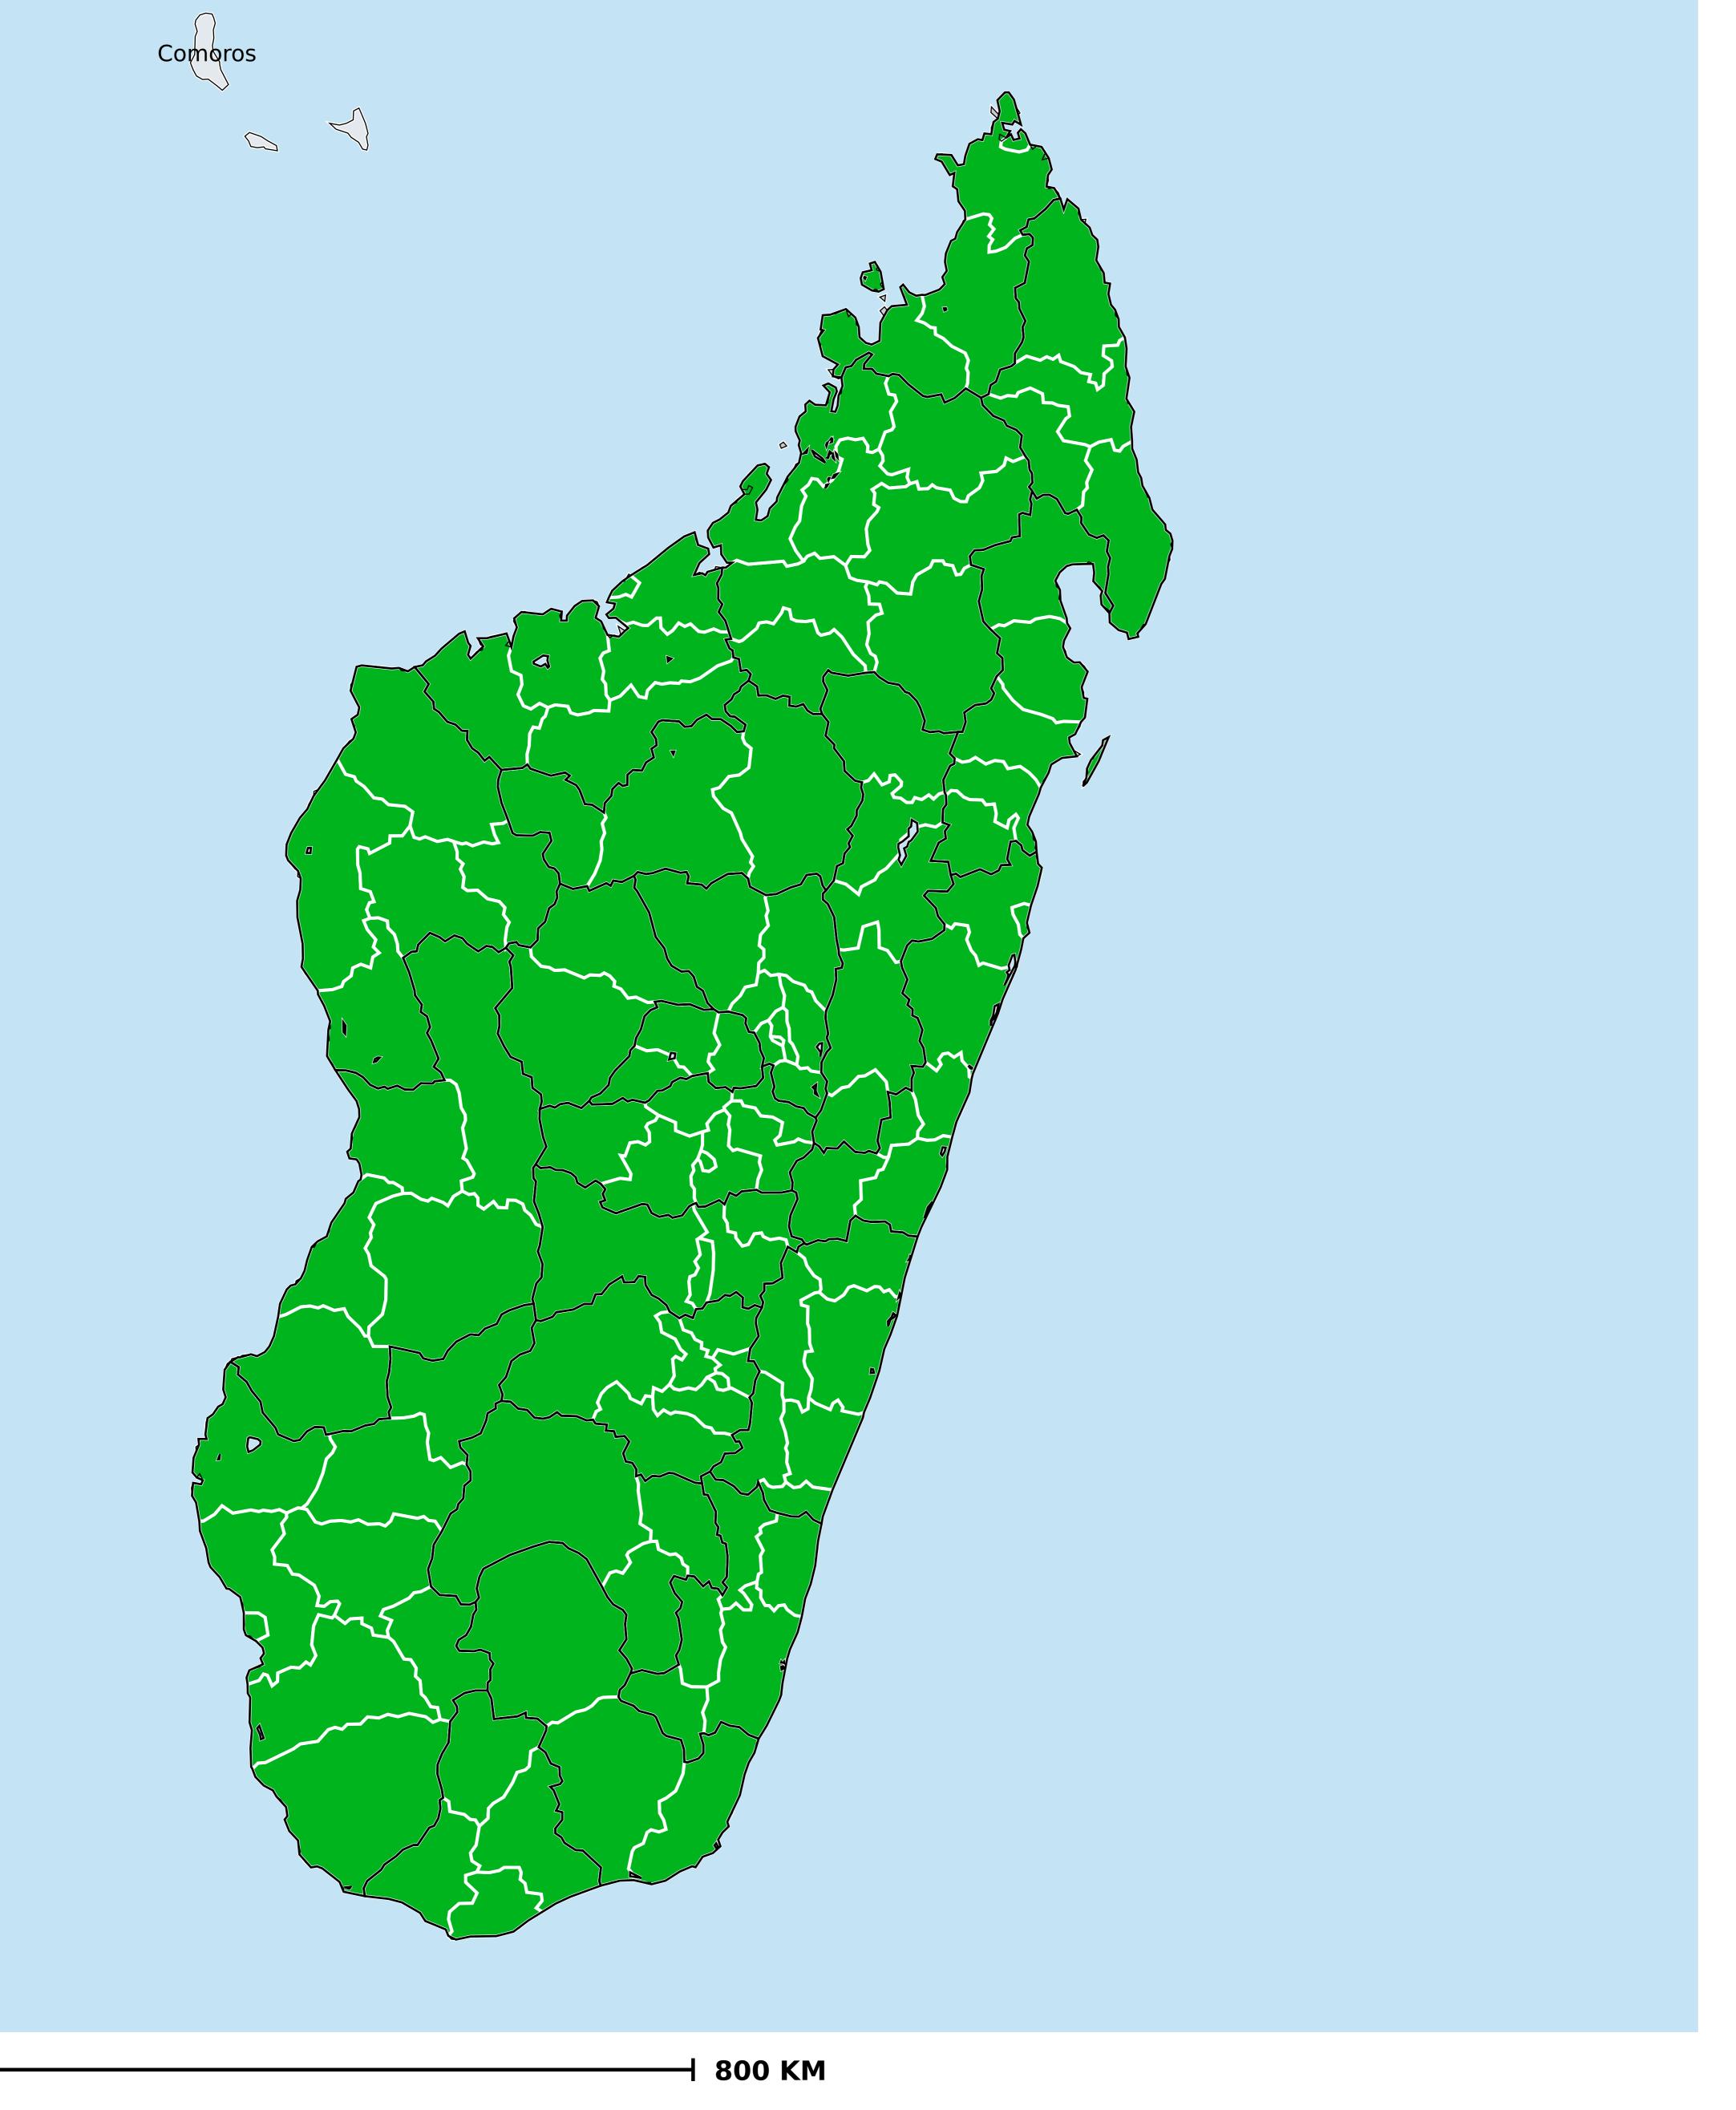

## Therapeutic MDA/PC coverage of Onchocerciasis

Onchocerciasis > MDA/PC coverage > Therapeutic coverage

Unknown / consider Oncho Elimination mapping
Not suitable for Onchocerciasis
< 80% coverage
≥80% coverage
Unknown / under LF MDA
MDA not delivered - Endemic
MDA not delivered - under IA

Under post-intervention surveillance

No data available