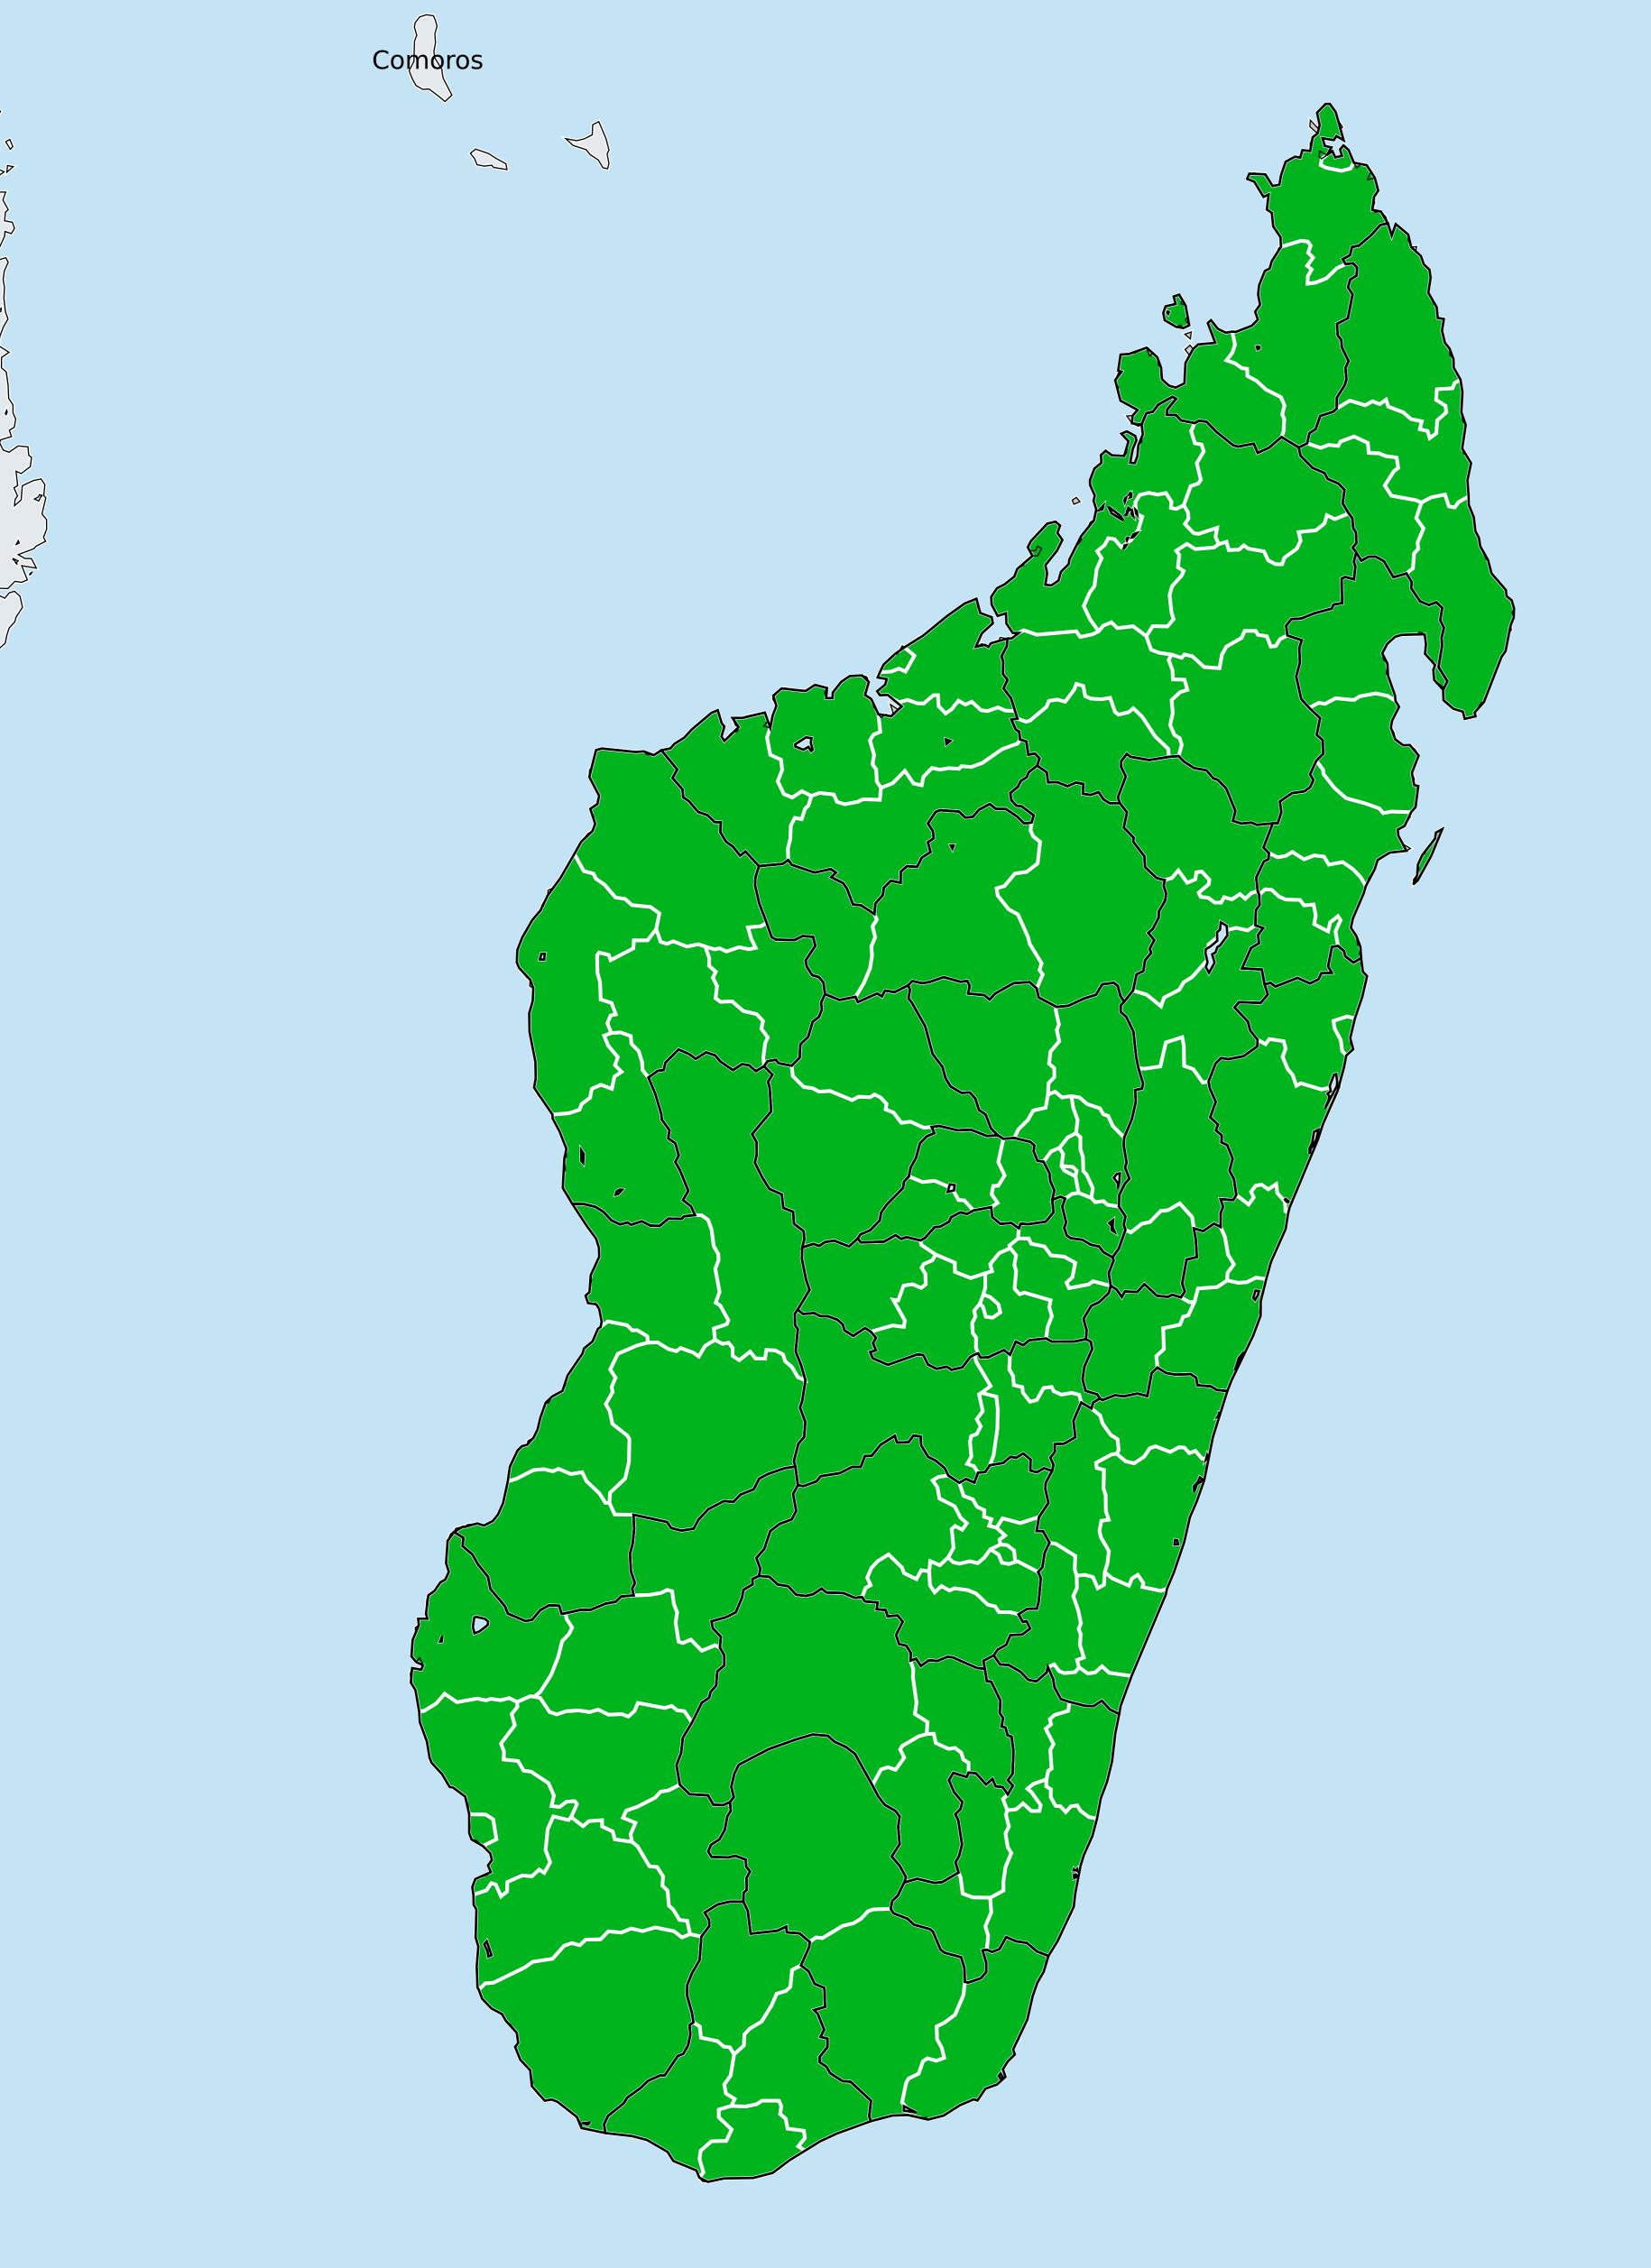

## Madagascar (2021) Geographic MDA/PC coverage of Onchocerciasis

## Onchocerciasis > MDA/PC coverage > Geographic coverage

Unknown / consider Oncho Elimination mapping Not suitable for Onchocerciasis Unknown (under LF MDA) MDA delivered MDA not delivered - Endemic MDA not delivered - under IA Under post-intervention surveillance No data available

Boundaries, names and designations used here do not imply expression of WHO opinion concerning the legal status of any country, territory or area, or of its authorities, or concerning delimitation of frontiers or boundaries. Dotted / dashed lines represent approximate border lines for which there may not yet be full agreement.

## **Data Source:**

Data provided by health ministries to ESPEN through WHO reporting processes. All reasonable precautions have been taken to verify this information Copyright 2024 WHO. All rights reserved. Generated 25 January 2024