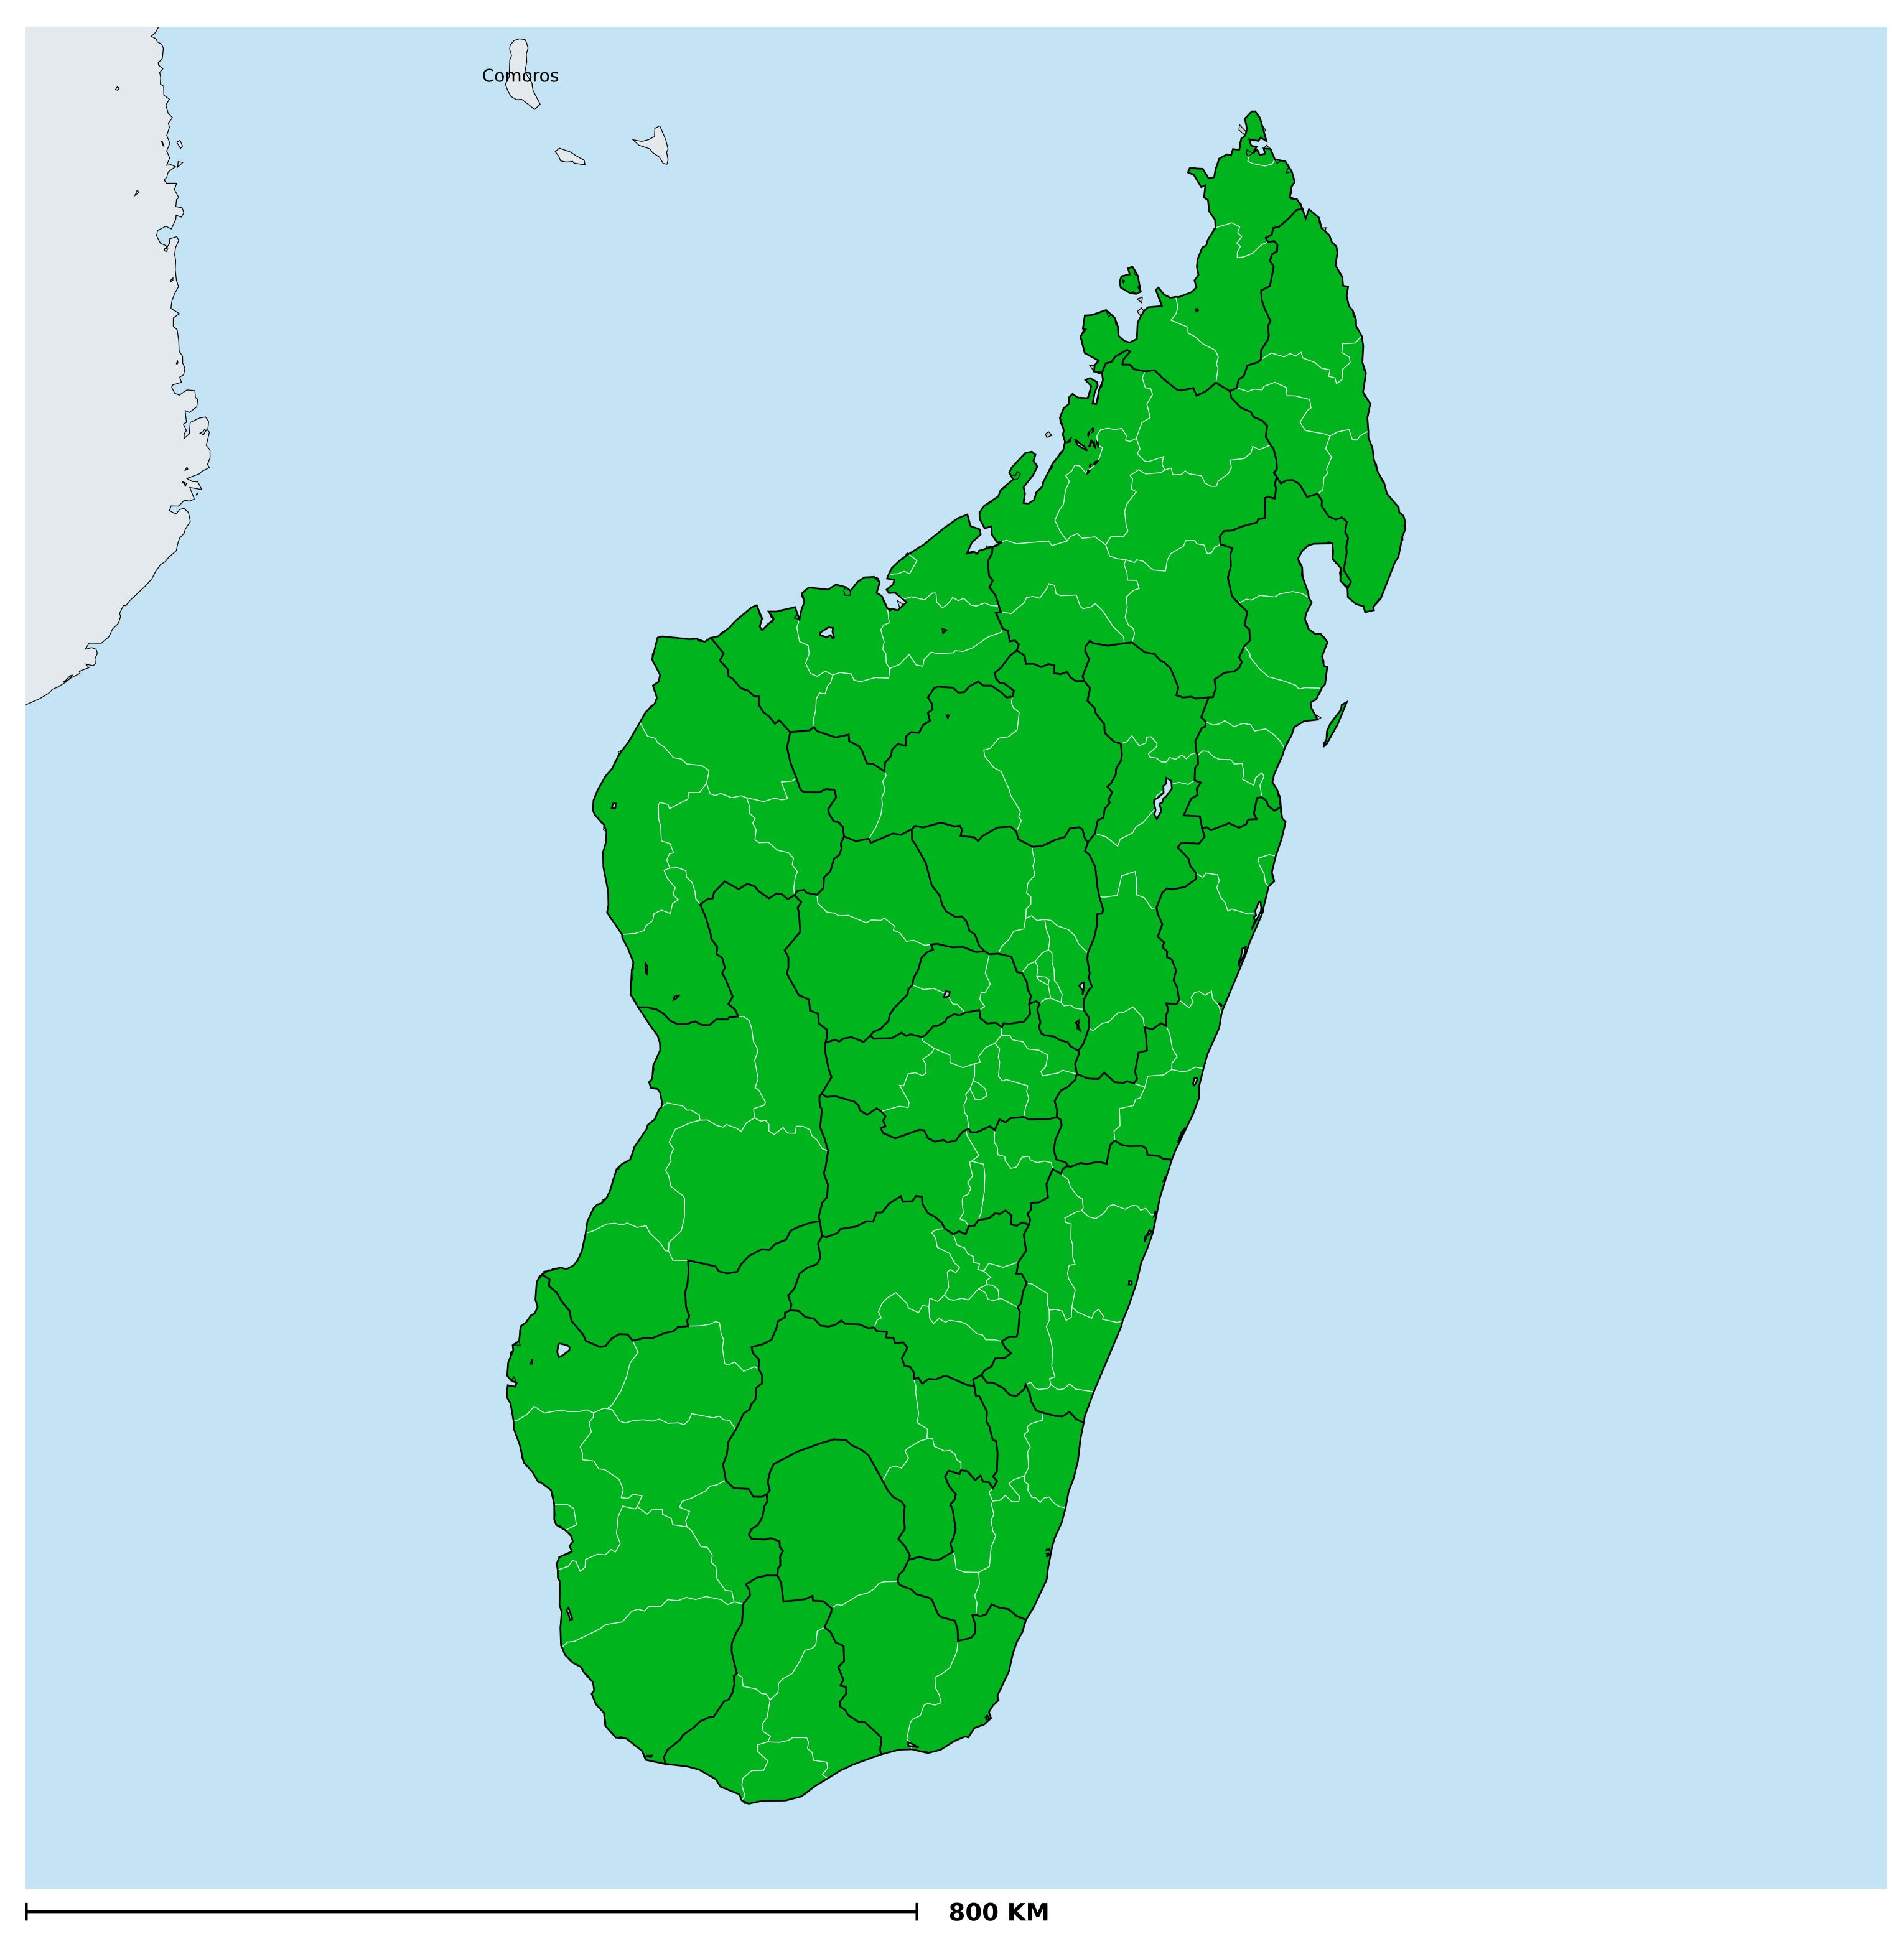

## Madagascar (2017)

## Status of Onchocerciasis Elimination

Boundaries, names and designations used here do not imply expression of WHO opinion concerning the legal status of any country, territory or area, or of its authorities, or concerning delimitation of frontiers or boundaries. Dotted / dashed lines represent approximate border lines for which there may not yet be full agreement.

## Onchocerciasis > Endemicity

Not suitable for Onchocerciasis

Endemic (requiring MDA)

Unknown (under LF MDA)

Under post-intervention surveillance

Unknown (consider Oncho Elimination Mapping)

No data available