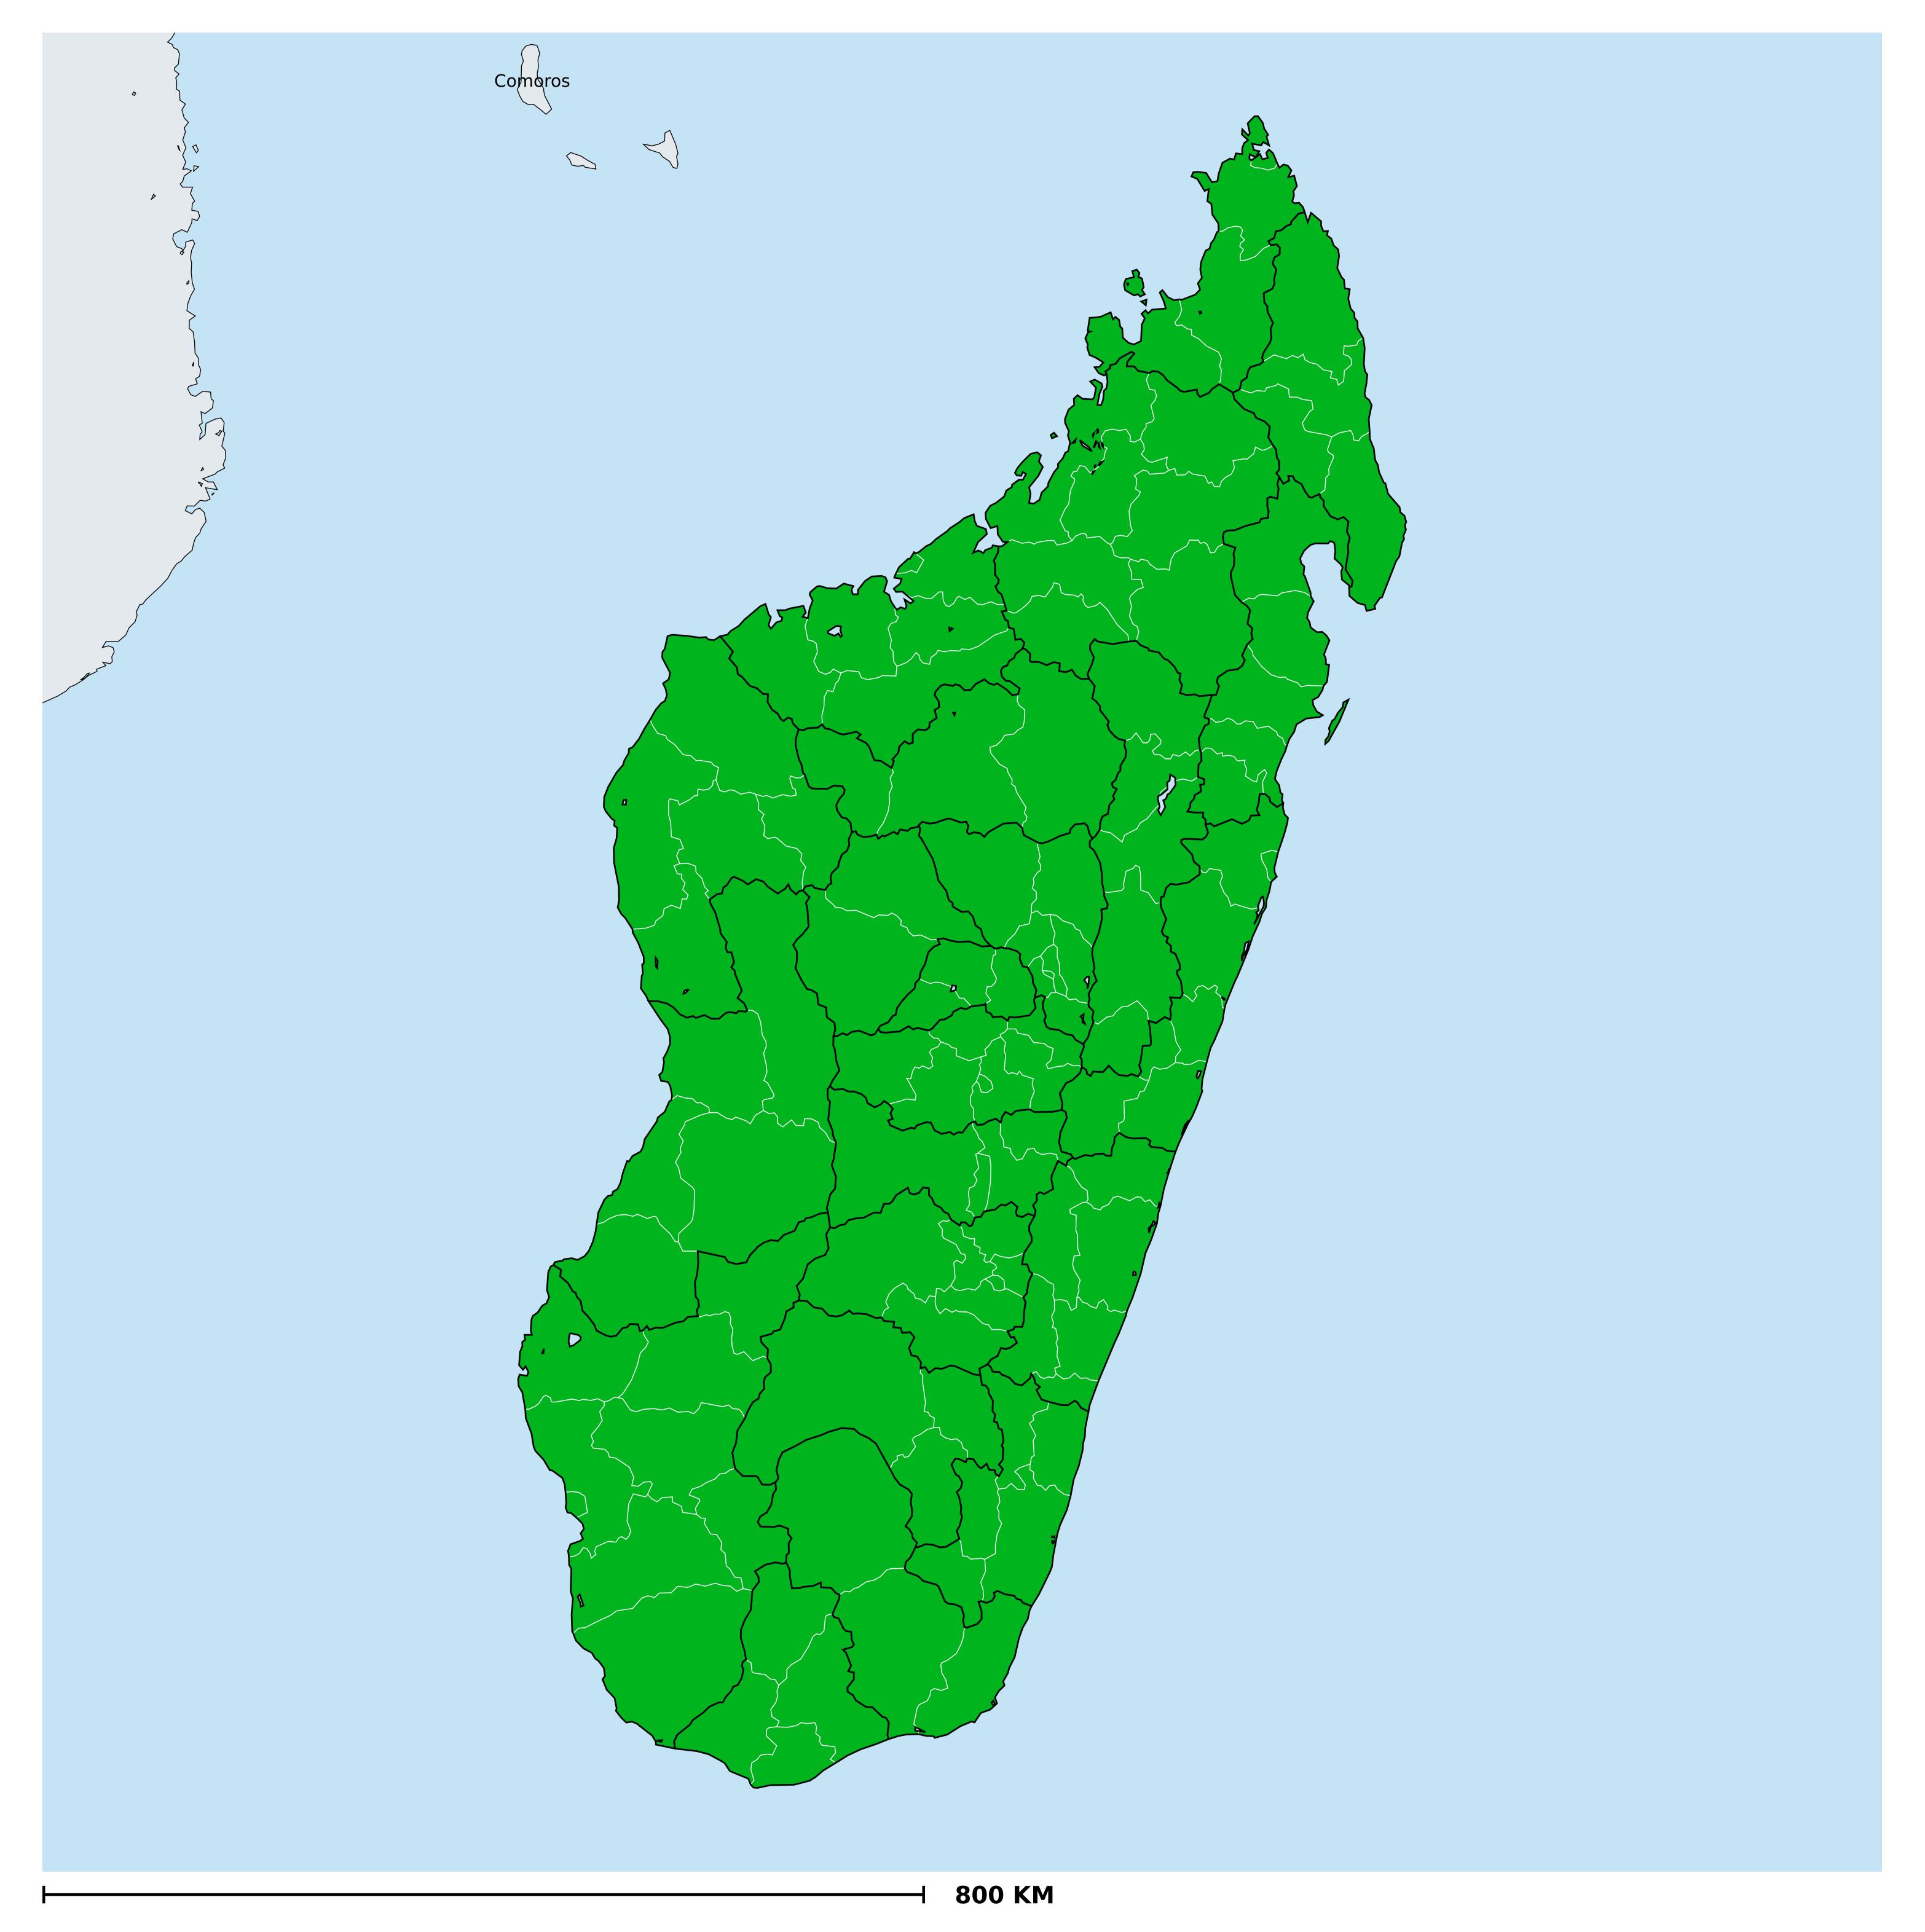

## Madagascar (2014) Status of Onchocerciasis Elimination

Boundaries, names and designations used here do not imply expression of WHO opinion concerning the legal status of any country, territory or area, or of its authorities, or

## Onchocerciasis > Endemicity

Not suitable for Onchocerciasis
Endemic (requiring MDA)
Unknown (under LF MDA)
Under post-intervention surveillance
Unknown (consider Oncho Elimination Mapping)
No data available

concerning delimitation of frontiers or boundaries. Dotted / dashed lines represent approximate border lines for which there may not yet be full agreement.