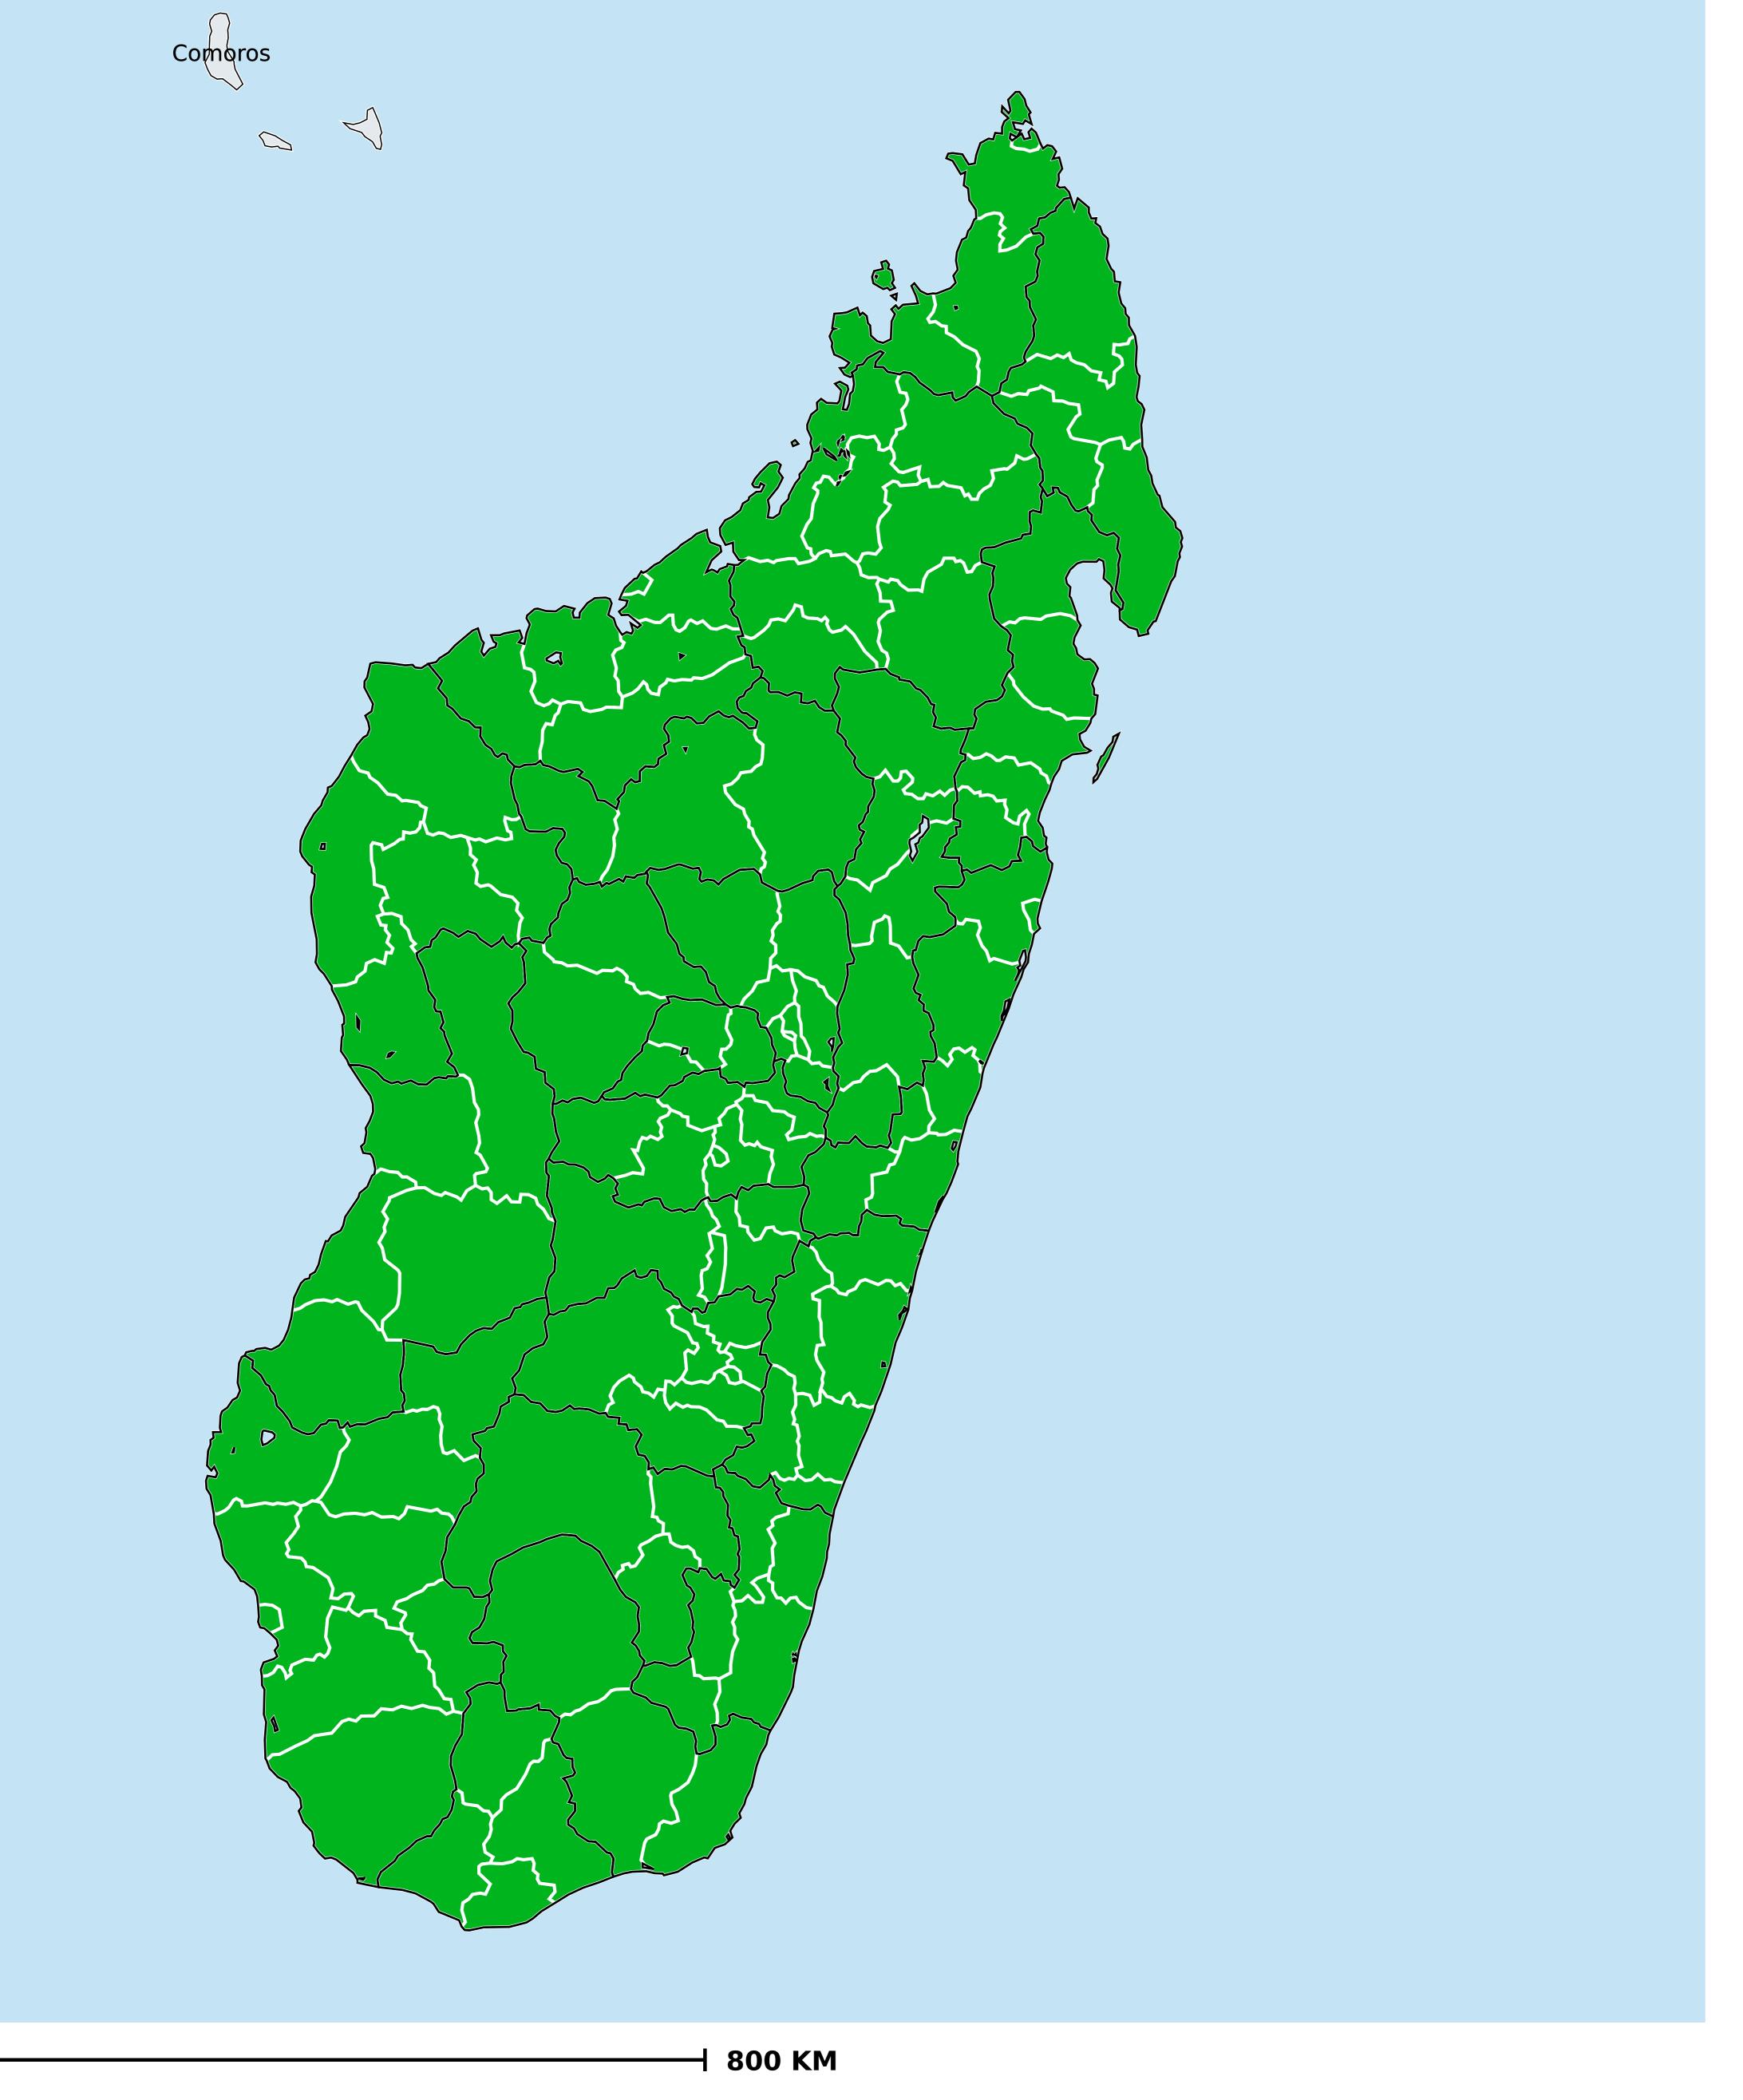

## Madagascar (2013)

## Status of Onchocerciasis Elimination

## Onchocerciasis > Endemicity

Not suitable for Onchocerciasis

Endemic (requiring MDA)

Unknown (under LF MDA)

Under post-intervention surveillance

Unknown (consider Oncho Elimination Mapping)

No data available

Boundaries, names and designations used here do not imply expression of WHO opinion concerning the legal status of any country, territory or area, or of its authorities, or concerning delimitation of frontiers or boundaries. Dotted / dashed lines represent approximate border lines for which there may not yet be full agreement.

## **Data Source:**

Data provided by health ministries to ESPEN through WHO reporting processes. All reasonable precautions have been taken to verify this information

Copyright 2023 WHO. All rights reserved. Generated 18 September 2023