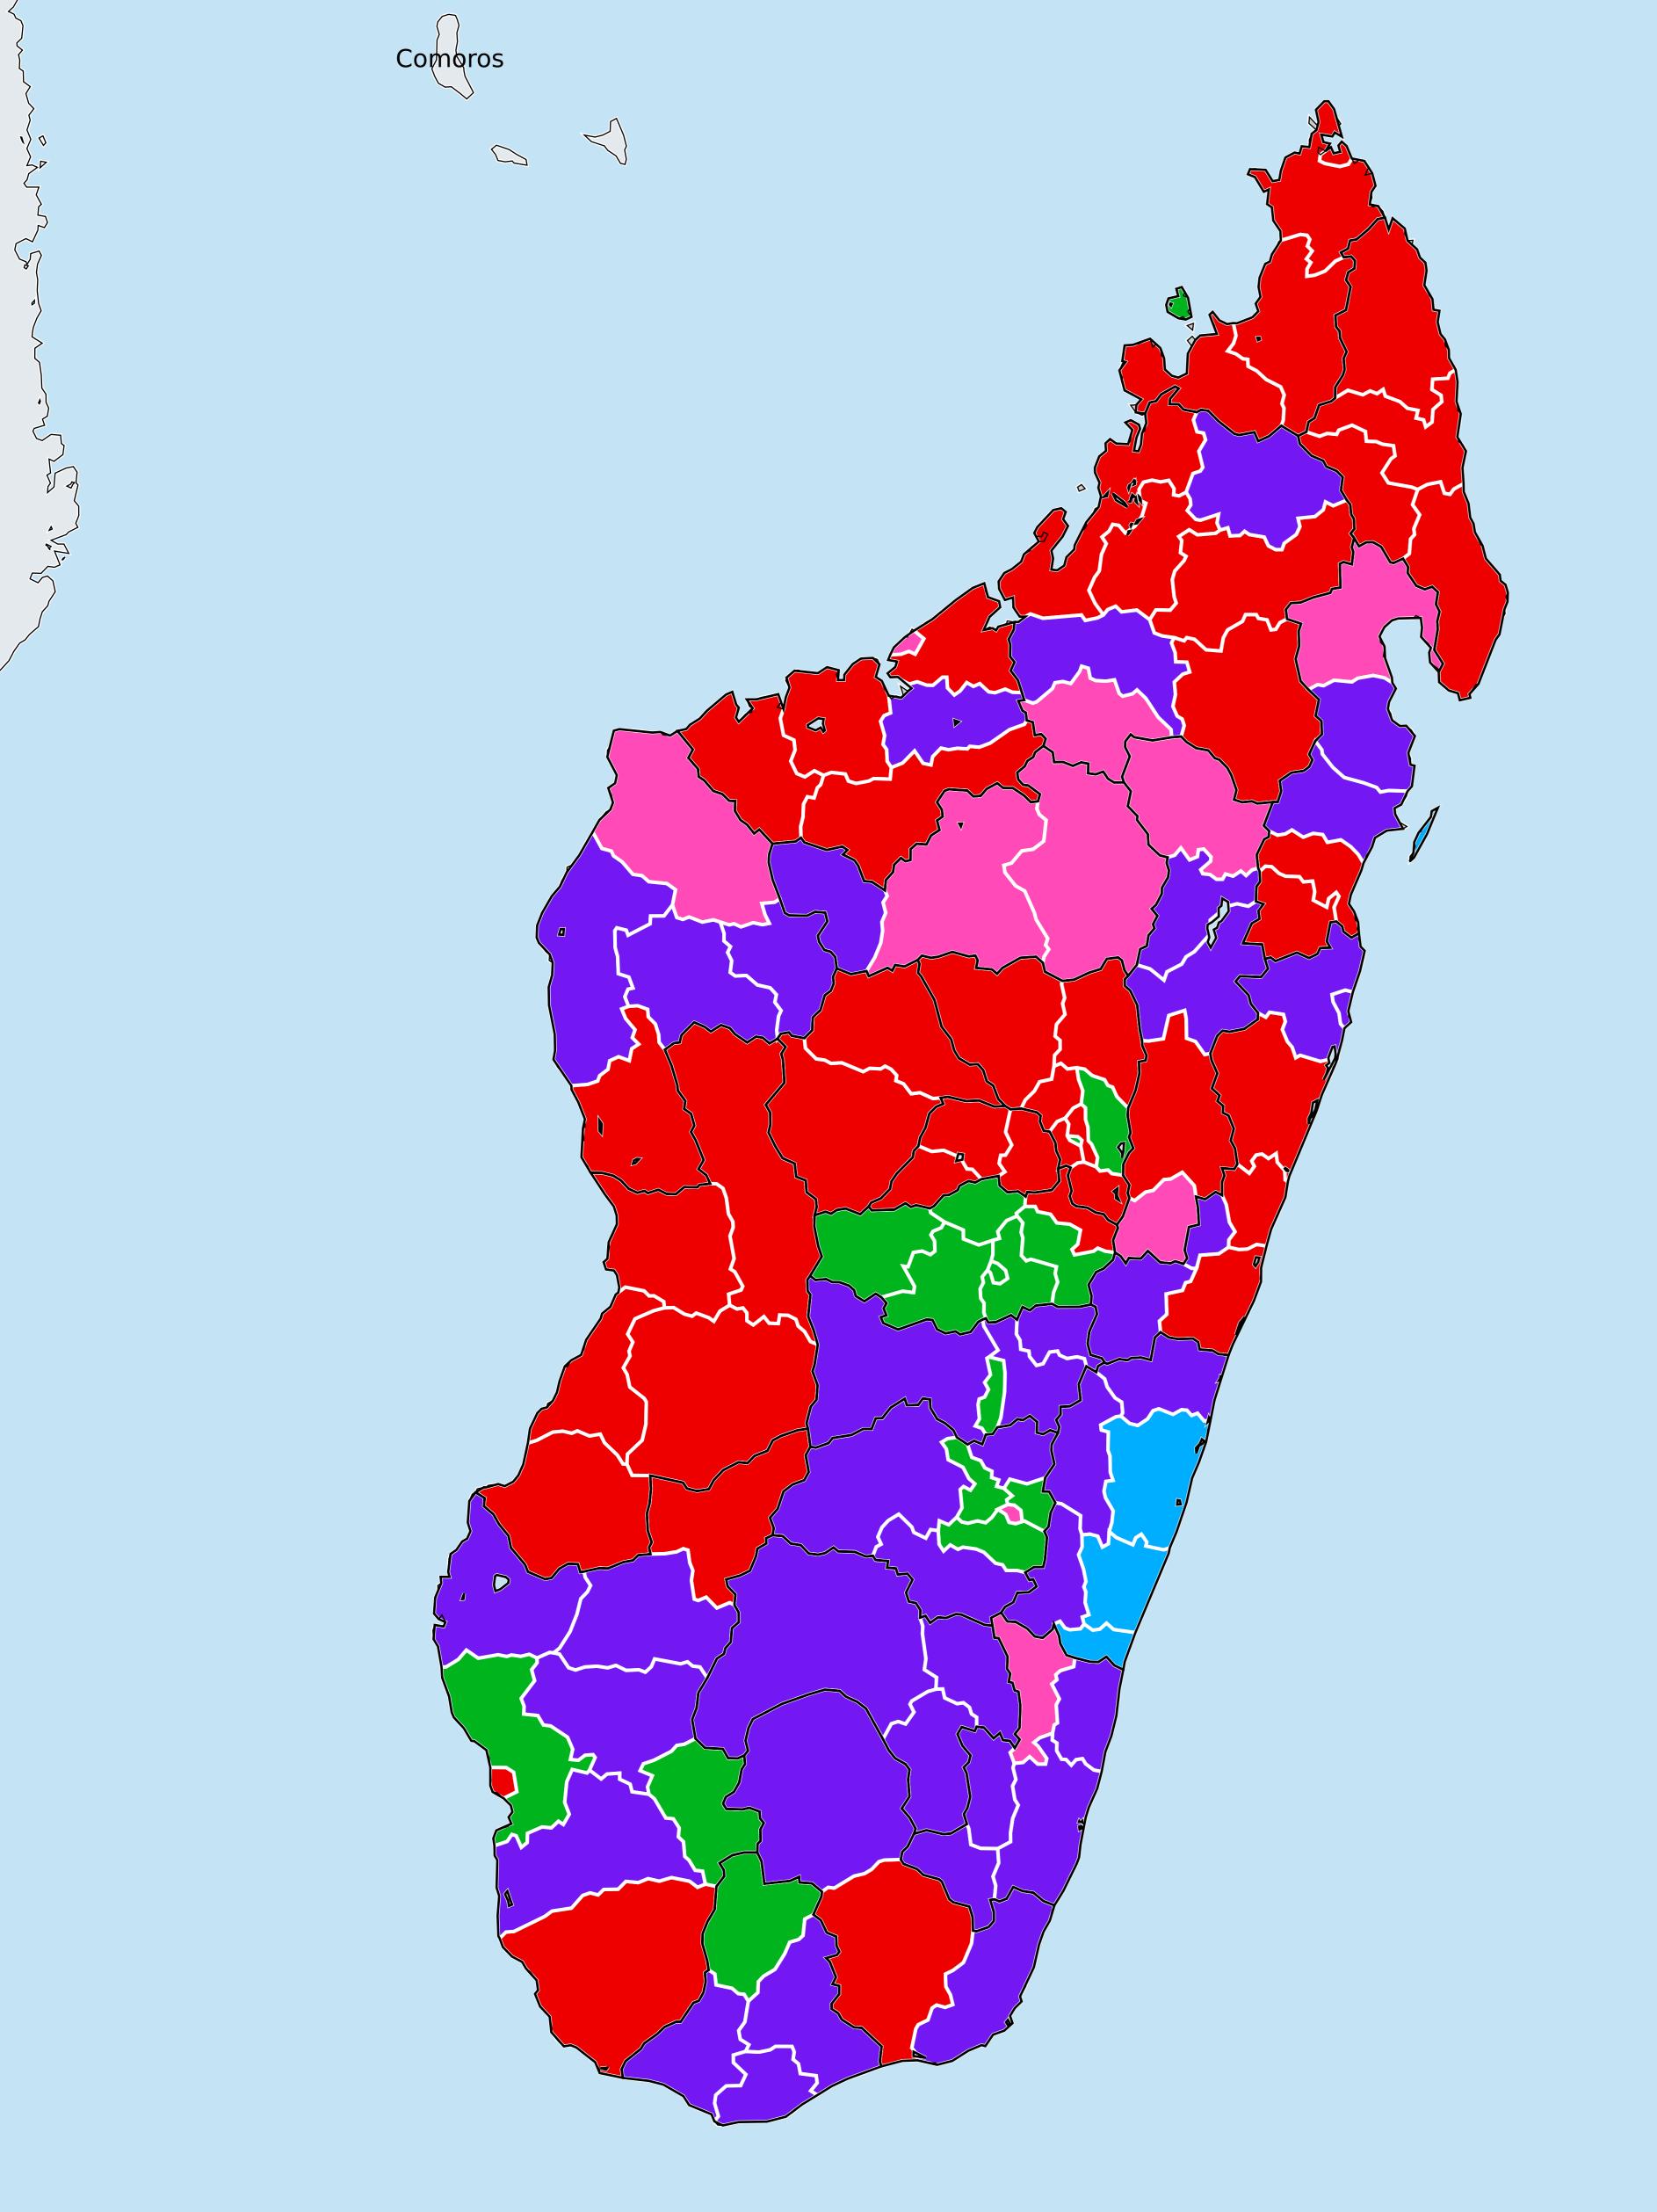

## Madagascar (2022) Therapeutic MDA/PC coverage of Lymphatic filariasis

Lymphatic filariasis > MDA/PC coverage > Therapeutic coverage

Non-endemic Endemicity unknown MDA not delivered - Endemic MDA not delivered - under IA < 65% coverage ≥65% coverage Under post-intervention surveillance No data available

Boundaries, names and designations used here do not imply expression of WHO opinion concerning the legal status of any country, territory or area, or of its authorities, or concerning delimitation of frontiers or boundaries. Dotted / dashed lines represent approximate border lines for which there may not yet be full agreement.

## **Data Source:**

Data provided by health ministries to ESPEN through WHO reporting processes. All reasonable precautions have been taken to verify this information Copyright 2024 WHO. All rights reserved. Generated 23 January 2024