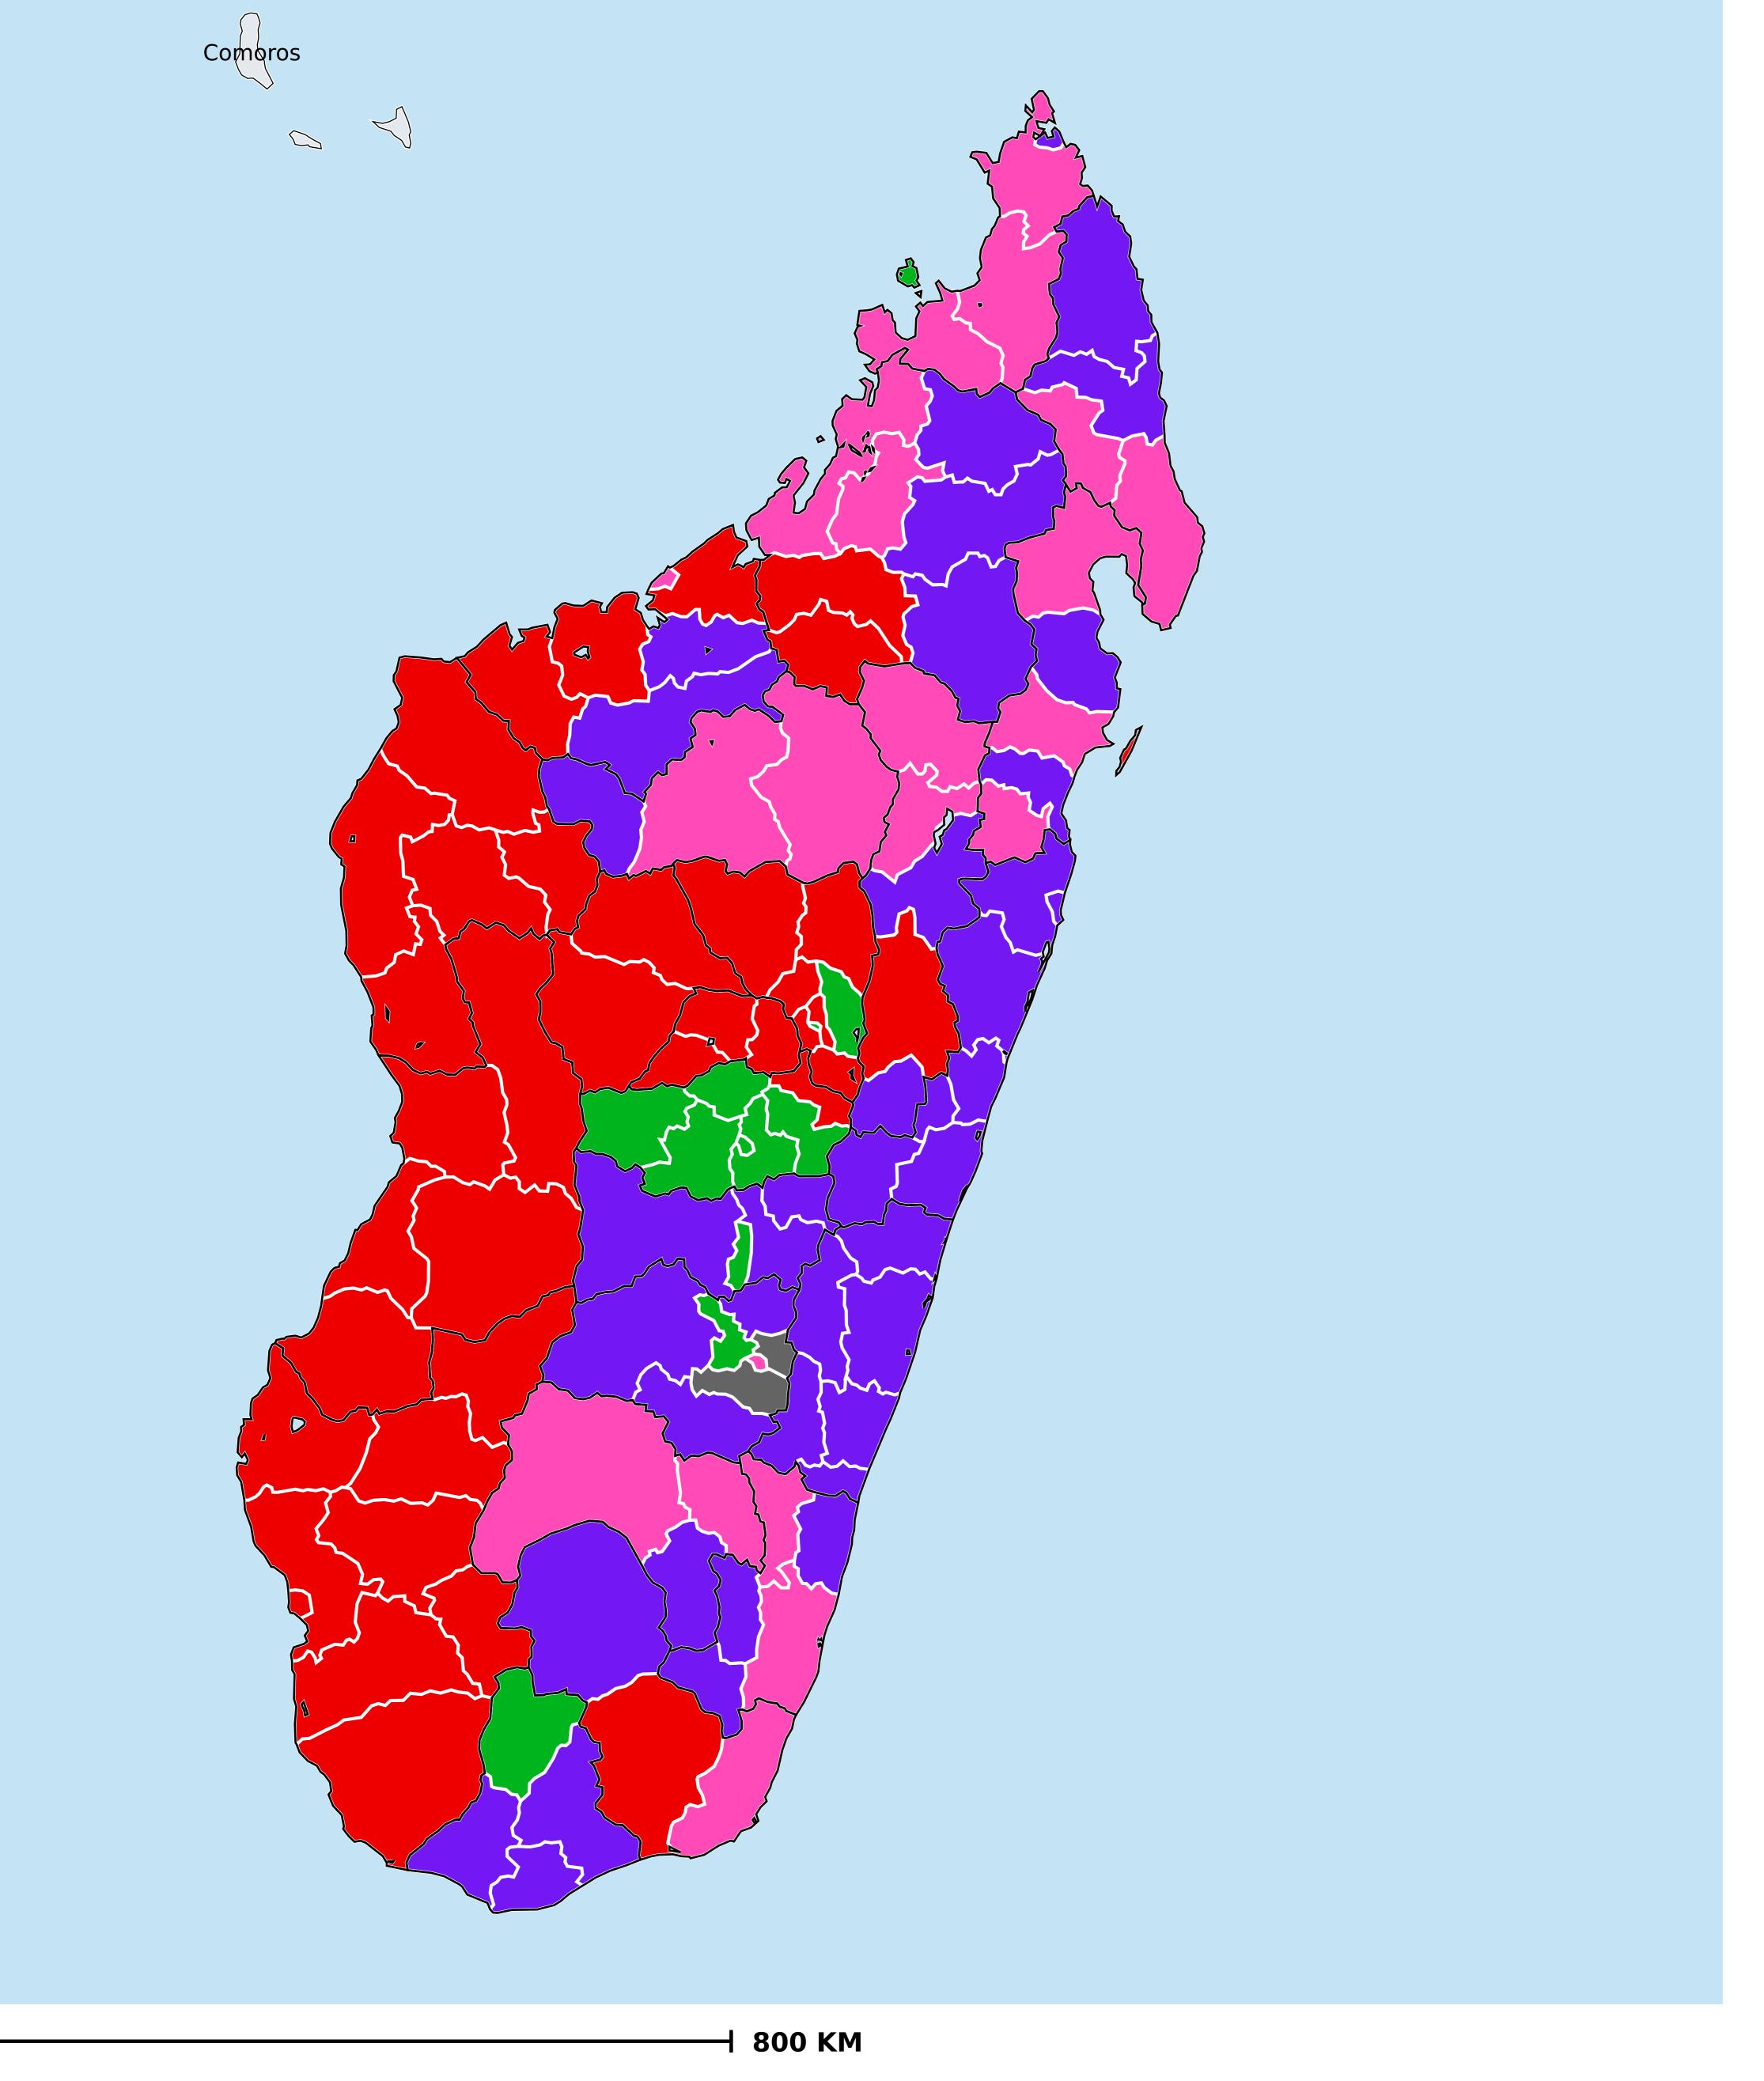

## Therapeutic MDA/PC coverage of Lymphatic filariasis

Lymphatic filariasis > MDA/PC coverage > Therapeutic coverage

Non-endemic
Endemicity unknown
MDA not delivered - Endemic
< 65% coverage
≥65% coverage
Under post-intervention surveillance
No data available

Boundaries, names and designations used here do not imply expression of WHO opinion concerning the legal status of any country, territory or area, or of its authorities, or concerning delimitation of frontiers or boundaries. Dotted / dashed lines represent approximate border lines for which there may not yet be full agreement.

## **Data Source:**

Data provided by health ministries to ESPEN through WHO reporting processes. All reasonable precautions have been taken to verify this information

Copyright 2023 WHO. All rights reserved. Generated 18 September 2023