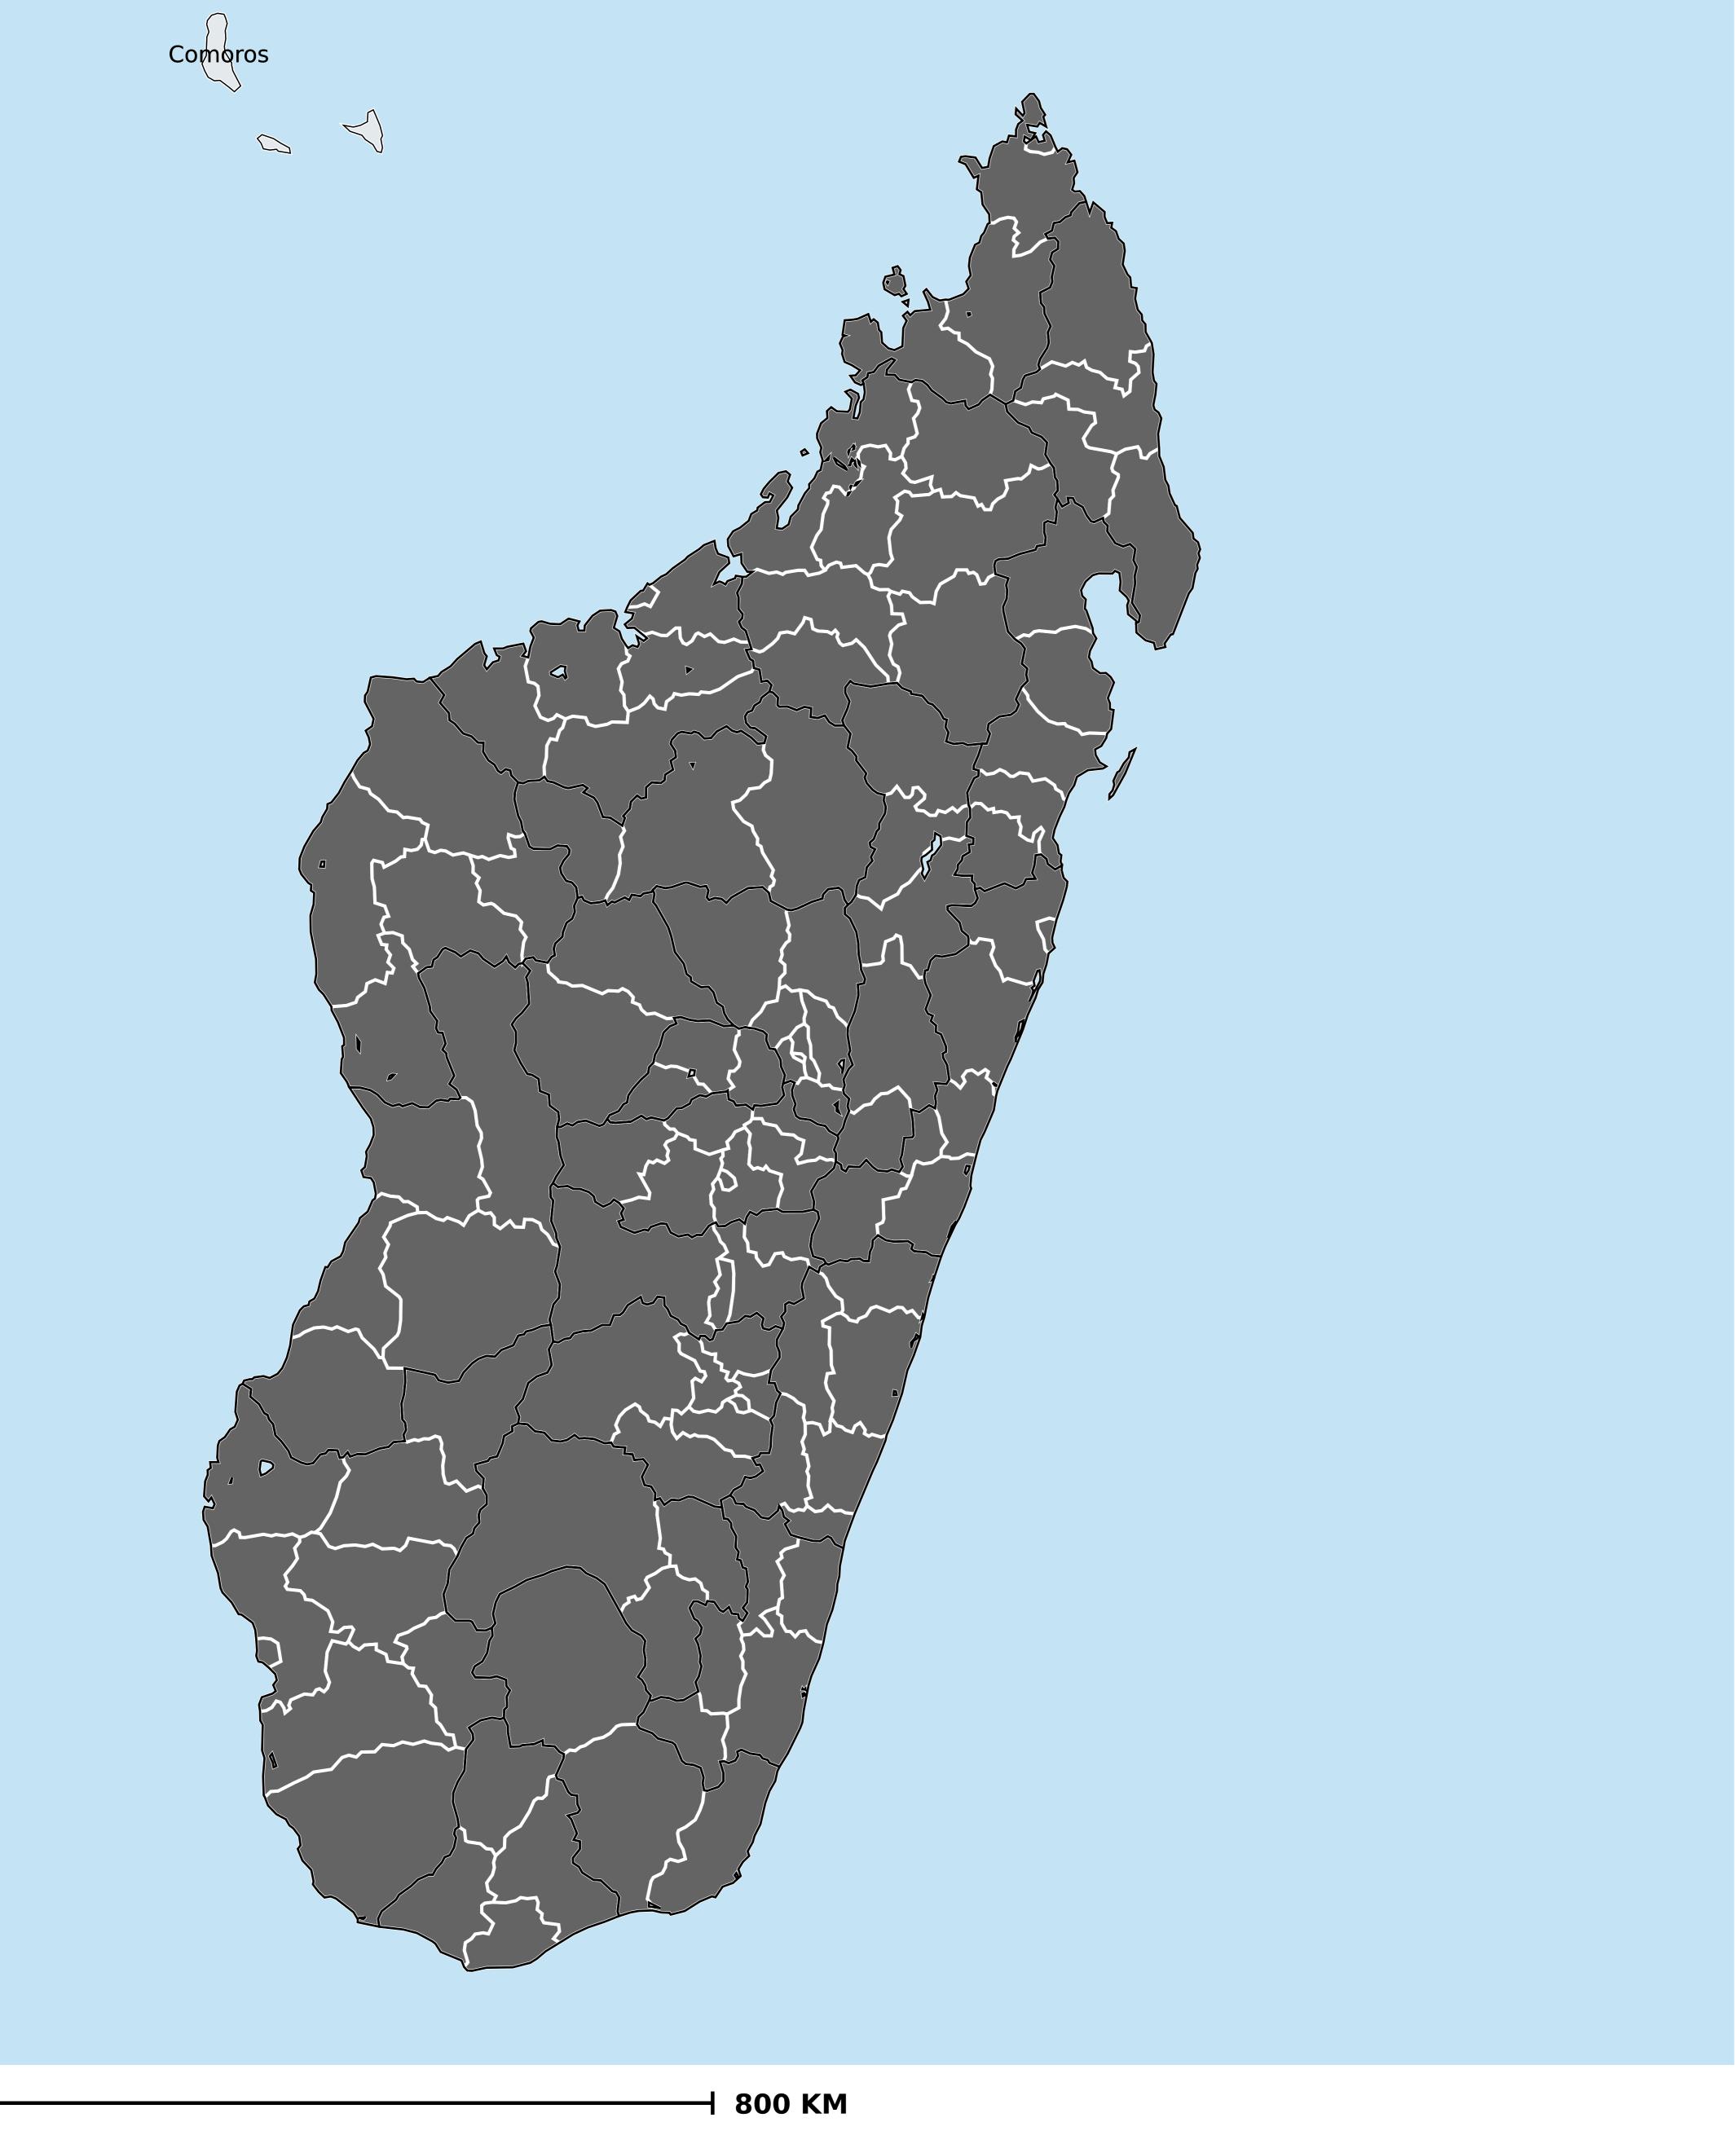

## Madagascar (2013)

## Therapeutic MDA/PC coverage of Lymphatic filariasis

Lymphatic filariasis > MDA/PC coverage > Therapeutic coverage

Non-endemic
Endemicity unknown
MDA not delivered - Endemic
< 65% coverage
≥65% coverage
Under post-intervention surveillance
No data available

Boundaries, names and designations used here do not imply expression of WHO opinion concerning the legal status of any country, territory or area, or of its authorities, or concerning delimitation of frontiers or boundaries. Dotted / dashed lines represent approximate border lines for which there may not yet be full agreement.

## **Data Source:**

Data provided by health ministries to ESPEN through WHO reporting processes. All reasonable precautions have been taken to verify this information

Copyright 2023 WHO. All rights reserved. Generated 18 September 2023