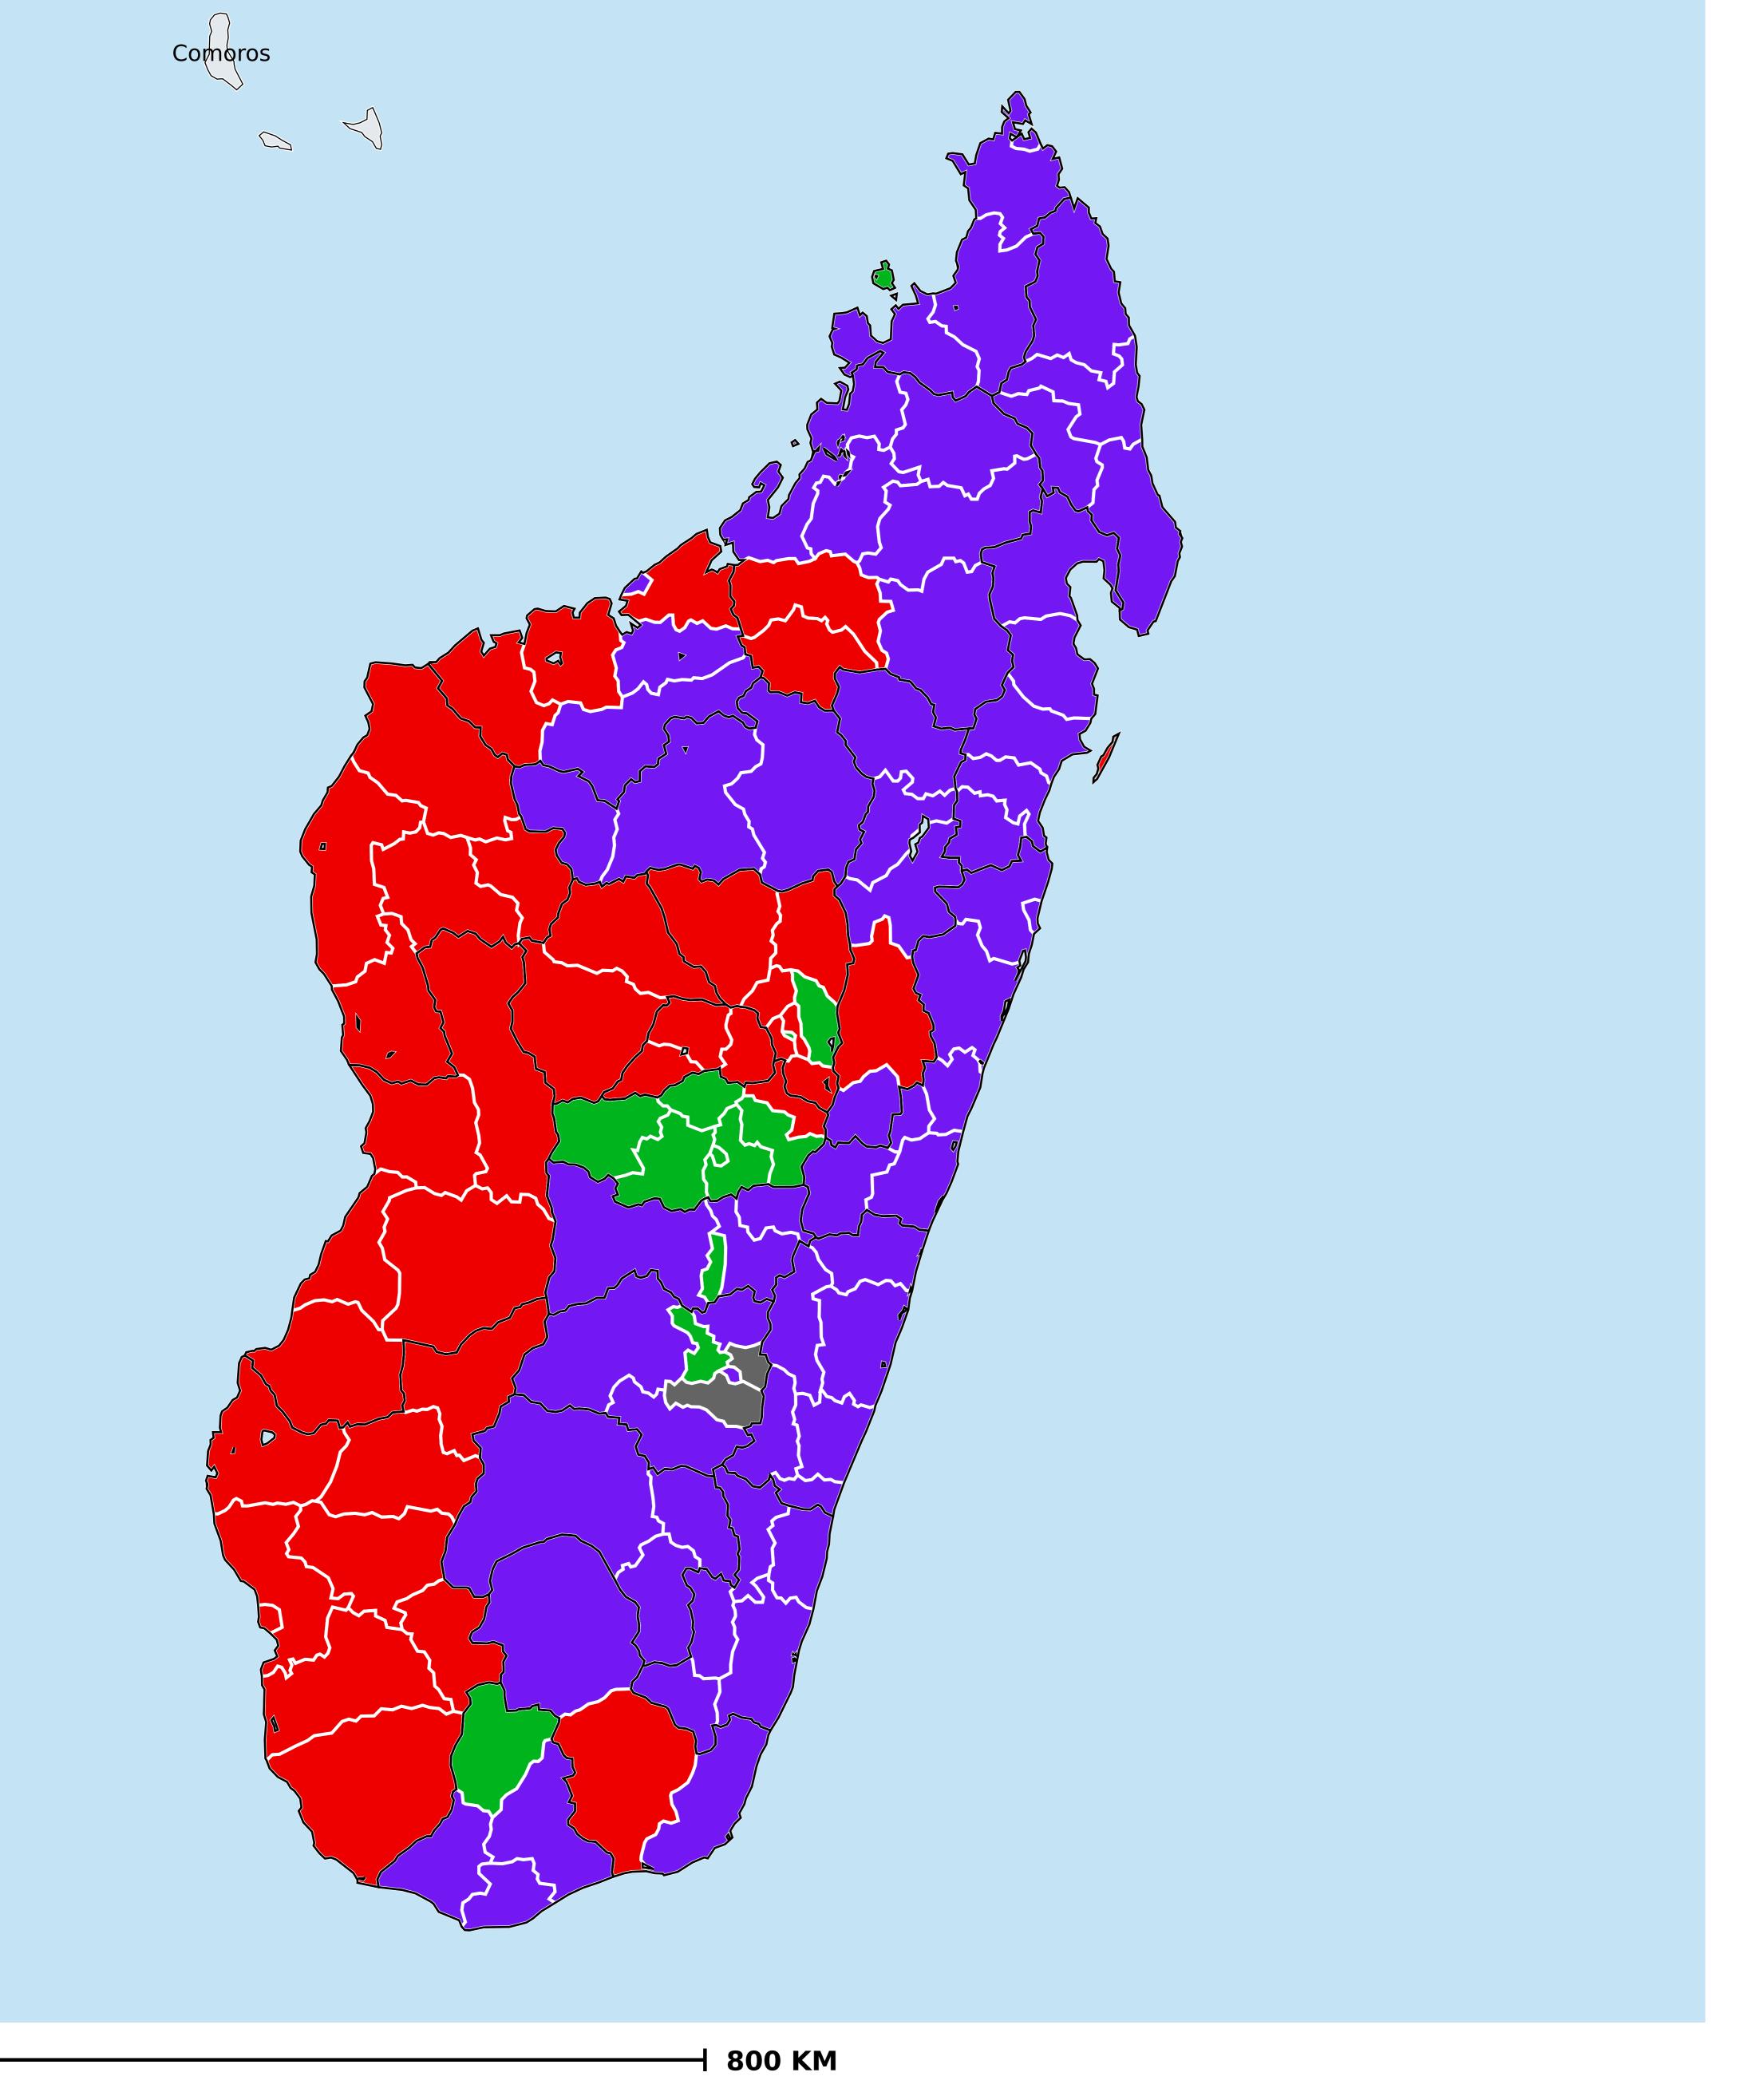

## Madagascar (2015)

Geographic MDA/PC coverage of Lymphatic filariasis

Lymphatic filariasis > MDA/PC coverage > Geographic coverage

Non-endemic
Endemicity unknown
MDA not delivered - Endemic
MDA delivered
Under post-intervention surveillance
No data available

Boundaries, names and designations used here do not imply expression of WHO opinion concerning the legal status of any country, territory or area, or of its authorities, or concerning delimitation of frontiers or boundaries. Dotted / dashed lines represent approximate border lines for which there may not yet be full agreement.

## **Data Source:**

Data provided by health ministries to ESPEN through WHO reporting processes. All reasonable precautions have been taken to verify this information

Copyright 2023 WHO. All rights reserved. Generated 18 September 2023