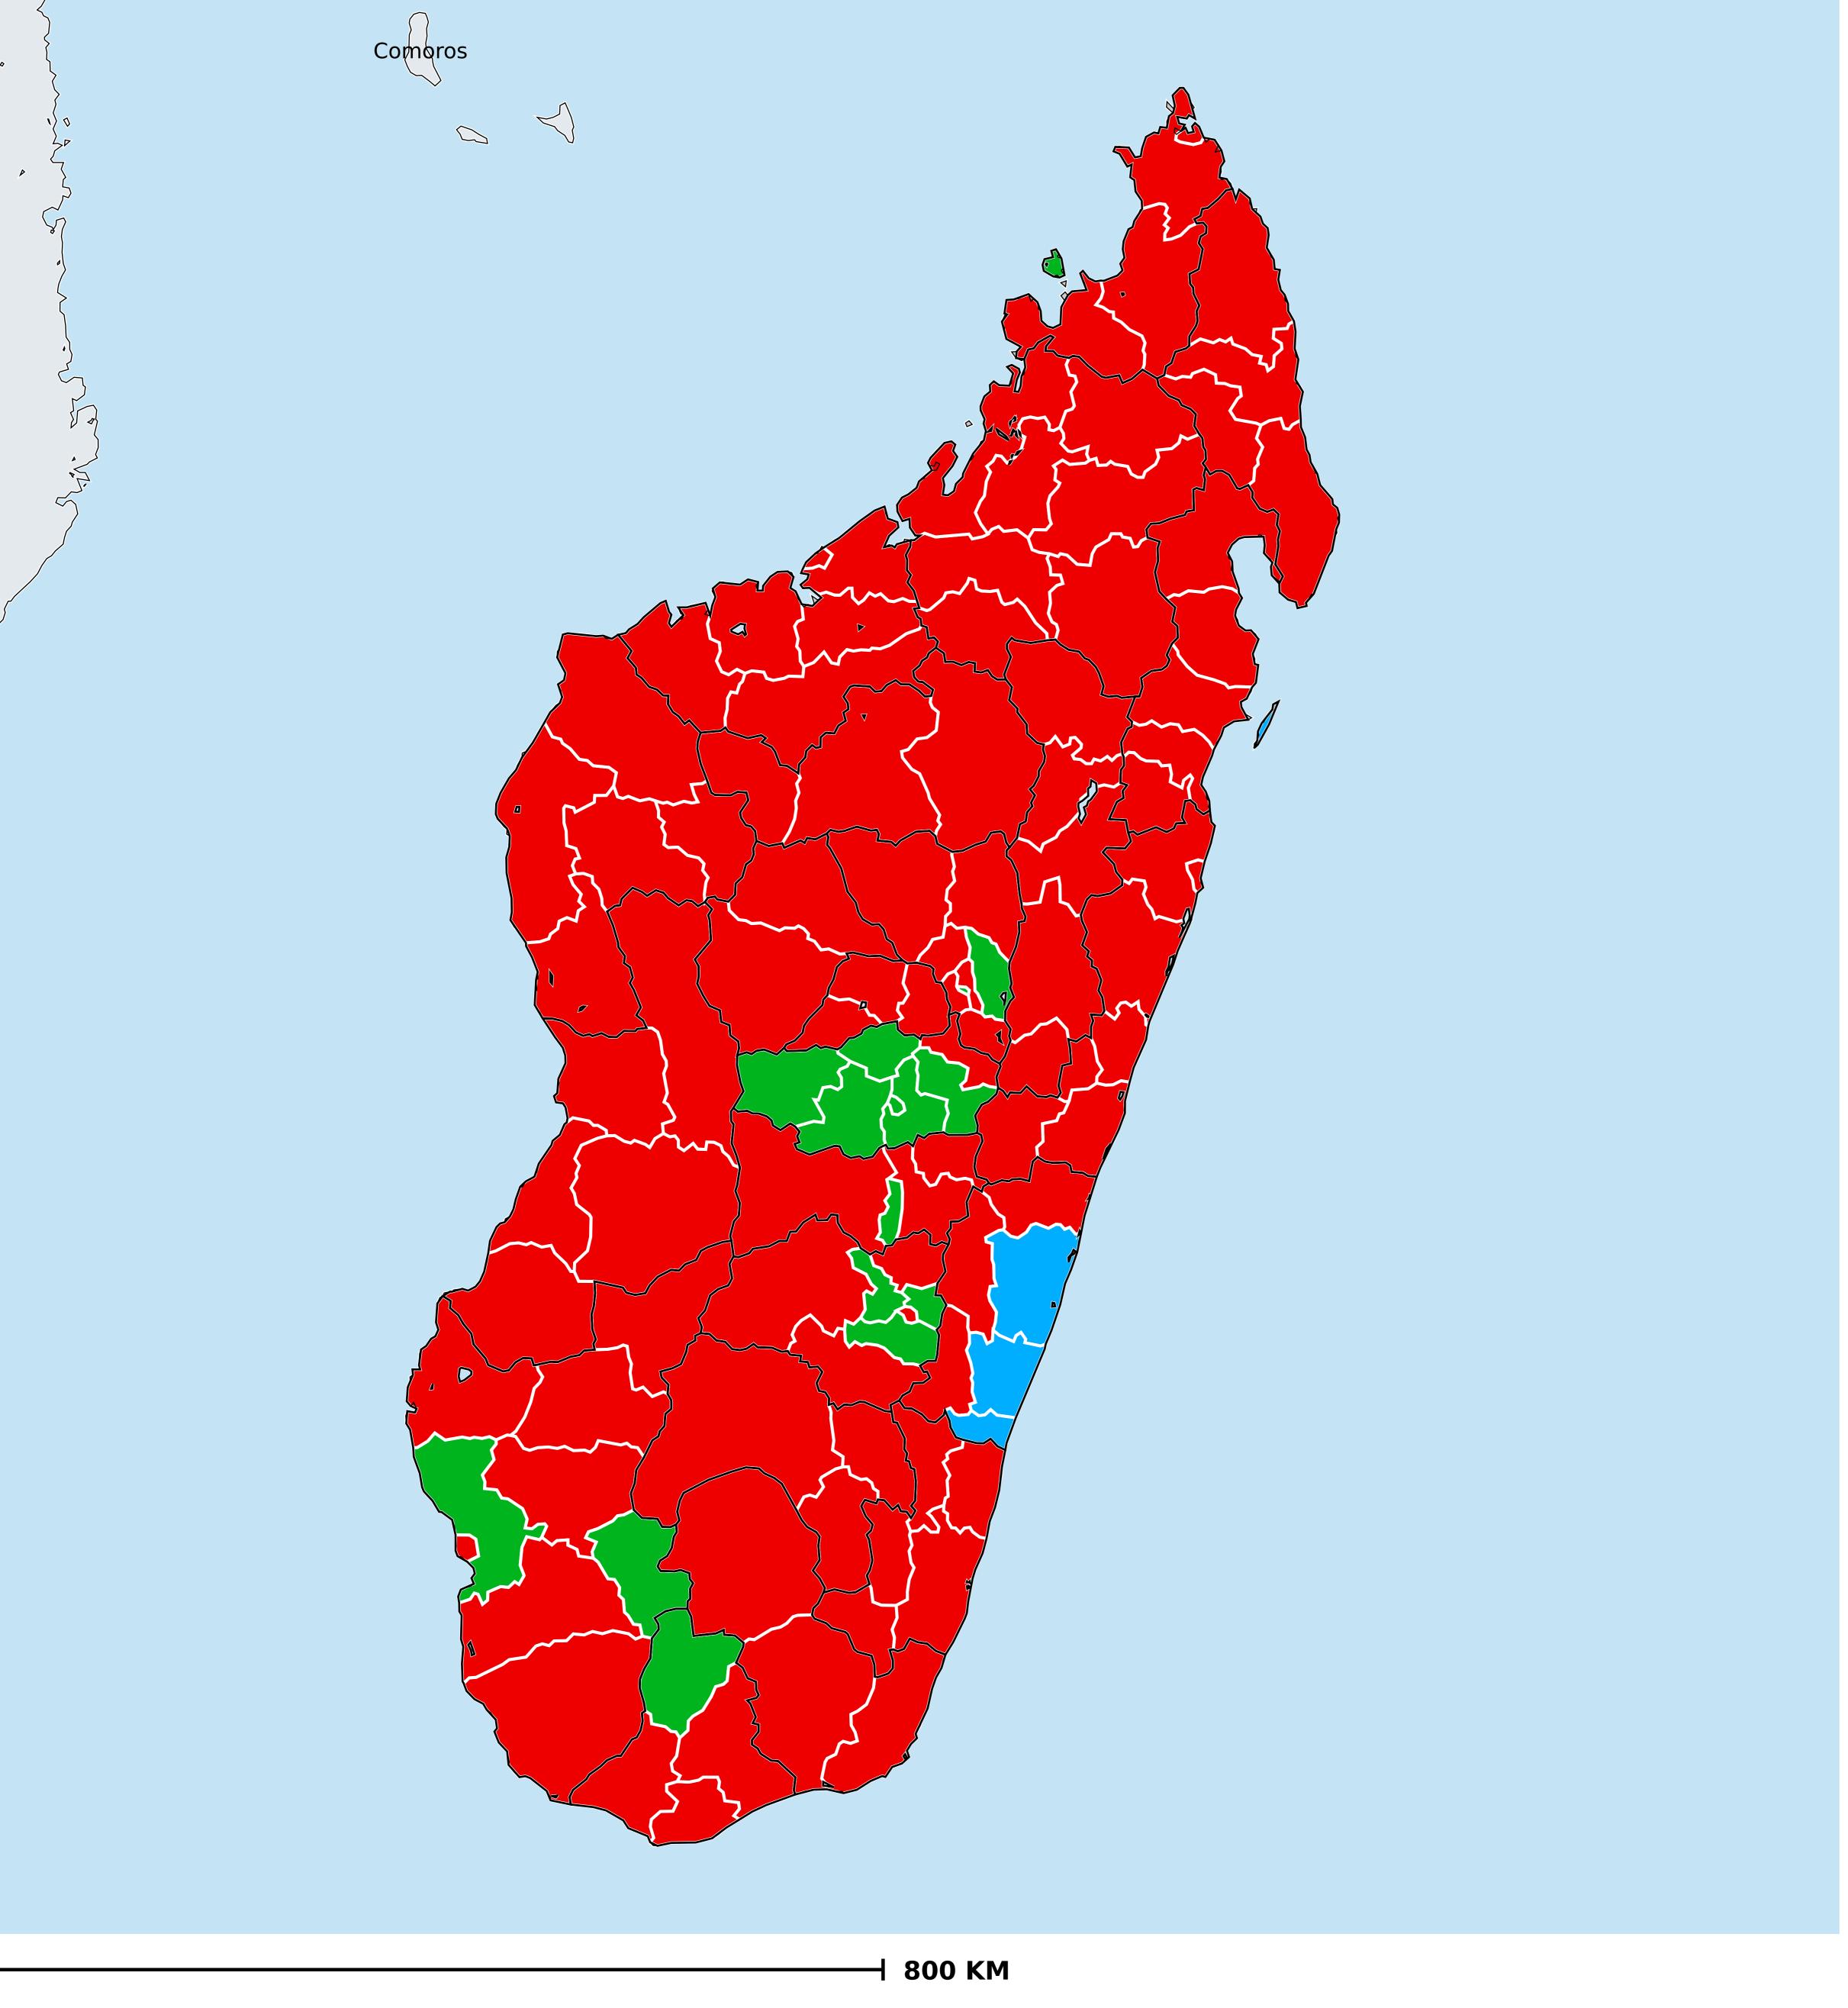

## Status of Lymphatic filariasis Elimination

## Lymphatic filariasis > Endemicity

Non-endemic
Endemic (requiring MDA)
Endemic (pending IA)
Under post-intervention surveillance
Endemicity unknown
No data available

Boundaries, names and designations used here do not imply expression of WHO opinion concerning the legal status of any country, territory or area, or of its authorities, or concerning delimitation of frontiers or boundaries. Dotted / dashed lines represent approximate border lines for which there may not yet be full agreement.

## **Data Source:**

Data provided by health ministries to ESPEN through WHO reporting processes. All reasonable precautions have been taken to verify this information

Copyright 2024 WHO. All rights reserved. Generated 23 January 2024