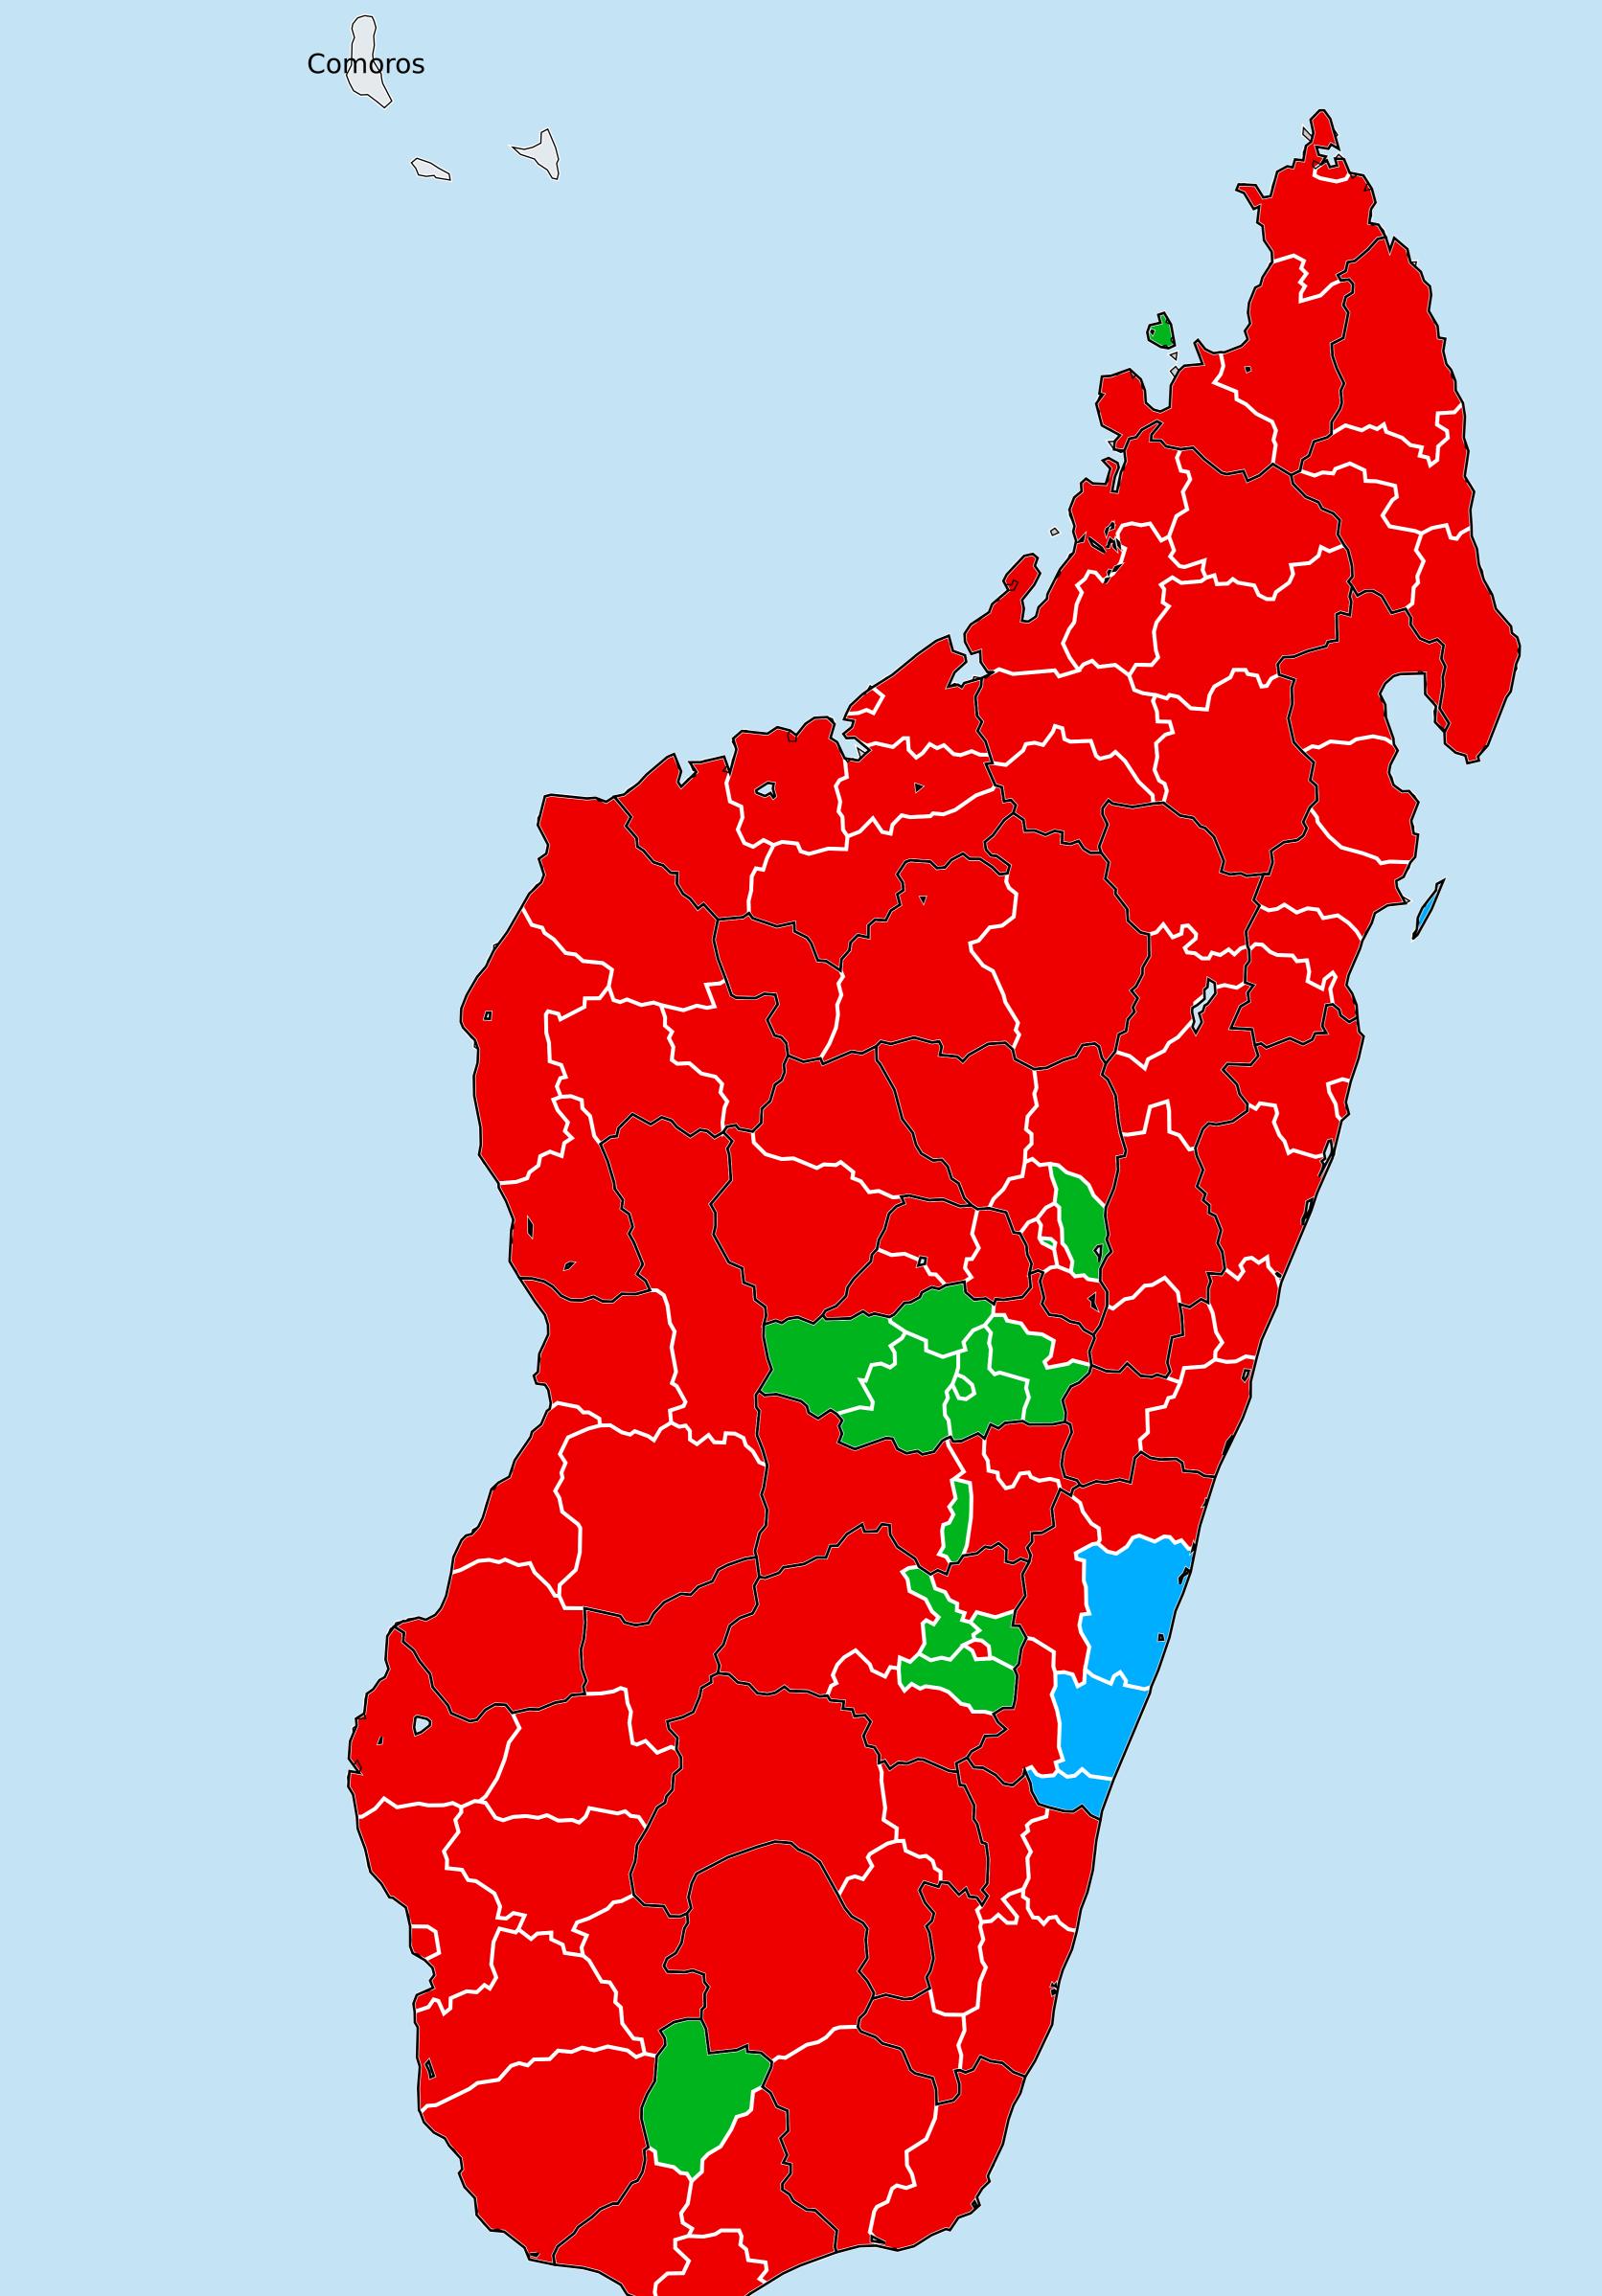

## Madagascar (2019) Status of Lymphatic filariasis Elimination

## Lymphatic filariasis > Endemicity

Non-endemic Endemic (requiring MDA) Under post-intervention surveillance Endemicity unknown No data available

Boundaries, names and designations used here do not imply expression of WHO opinion concerning the legal status of any country, territory or area, or of its authorities, or concerning delimitation of frontiers or boundaries. Dotted / dashed lines represent approximate border lines for which there may not yet be full agreement.

## **Data Source:**

Data provided by health ministries to ESPEN through WHO reporting processes. All reasonable precautions have been taken to verify this information Copyright 2023 WHO. All rights reserved. Generated 18 September 2023