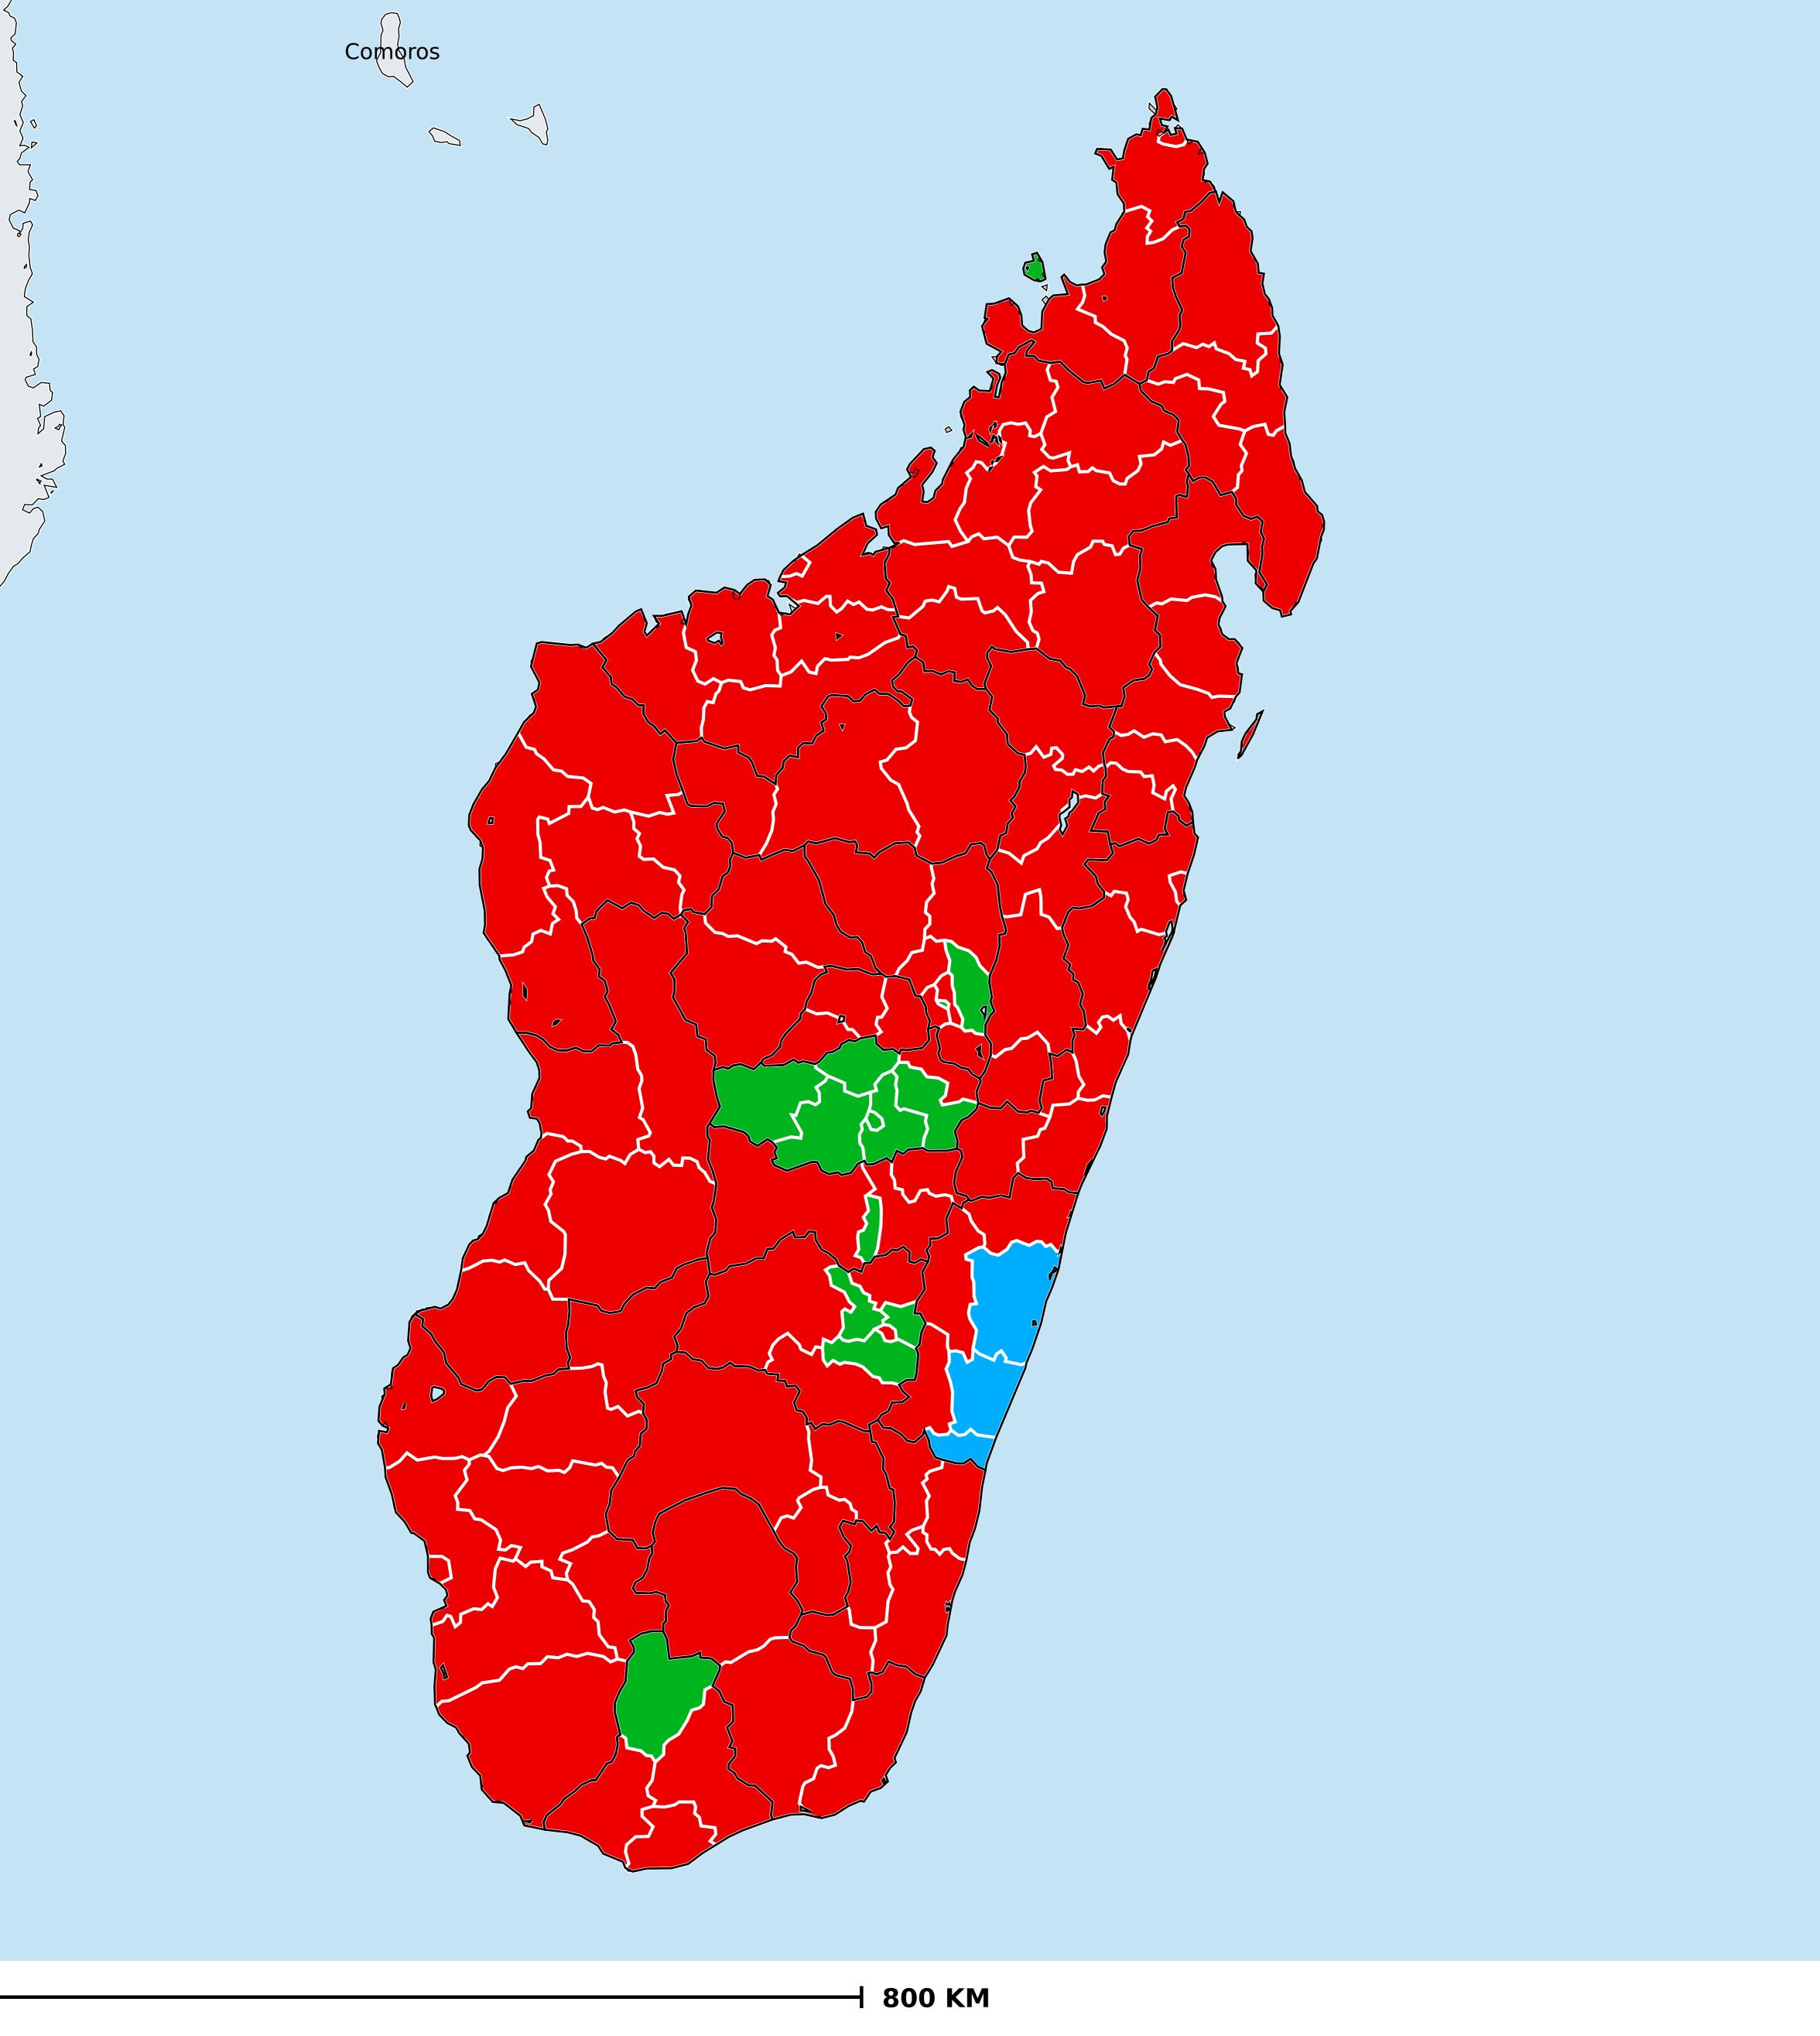

## Madagascar (2017)

## Status of Lymphatic filariasis Elimination

Lymphatic filariasis > Endemicity

Non-endemic
Endemic (requiring MDA)
Under post-intervention surveillance
Endemicity unknown
No data available

Boundaries, names and designations used here do not imply expression of WHO opinion concerning the legal status of any country, territory or area, or of its authorities, or concerning delimitation of frontiers or boundaries. Dotted / dashed lines represent approximate border lines for which there may not yet be full agreement.

## **Data Source:**

Data provided by health ministries to ESPEN through WHO reporting processes. All reasonable precautions have been taken to verify this information

Copyright 2023 WHO. All rights reserved. Generated 18 September 2023