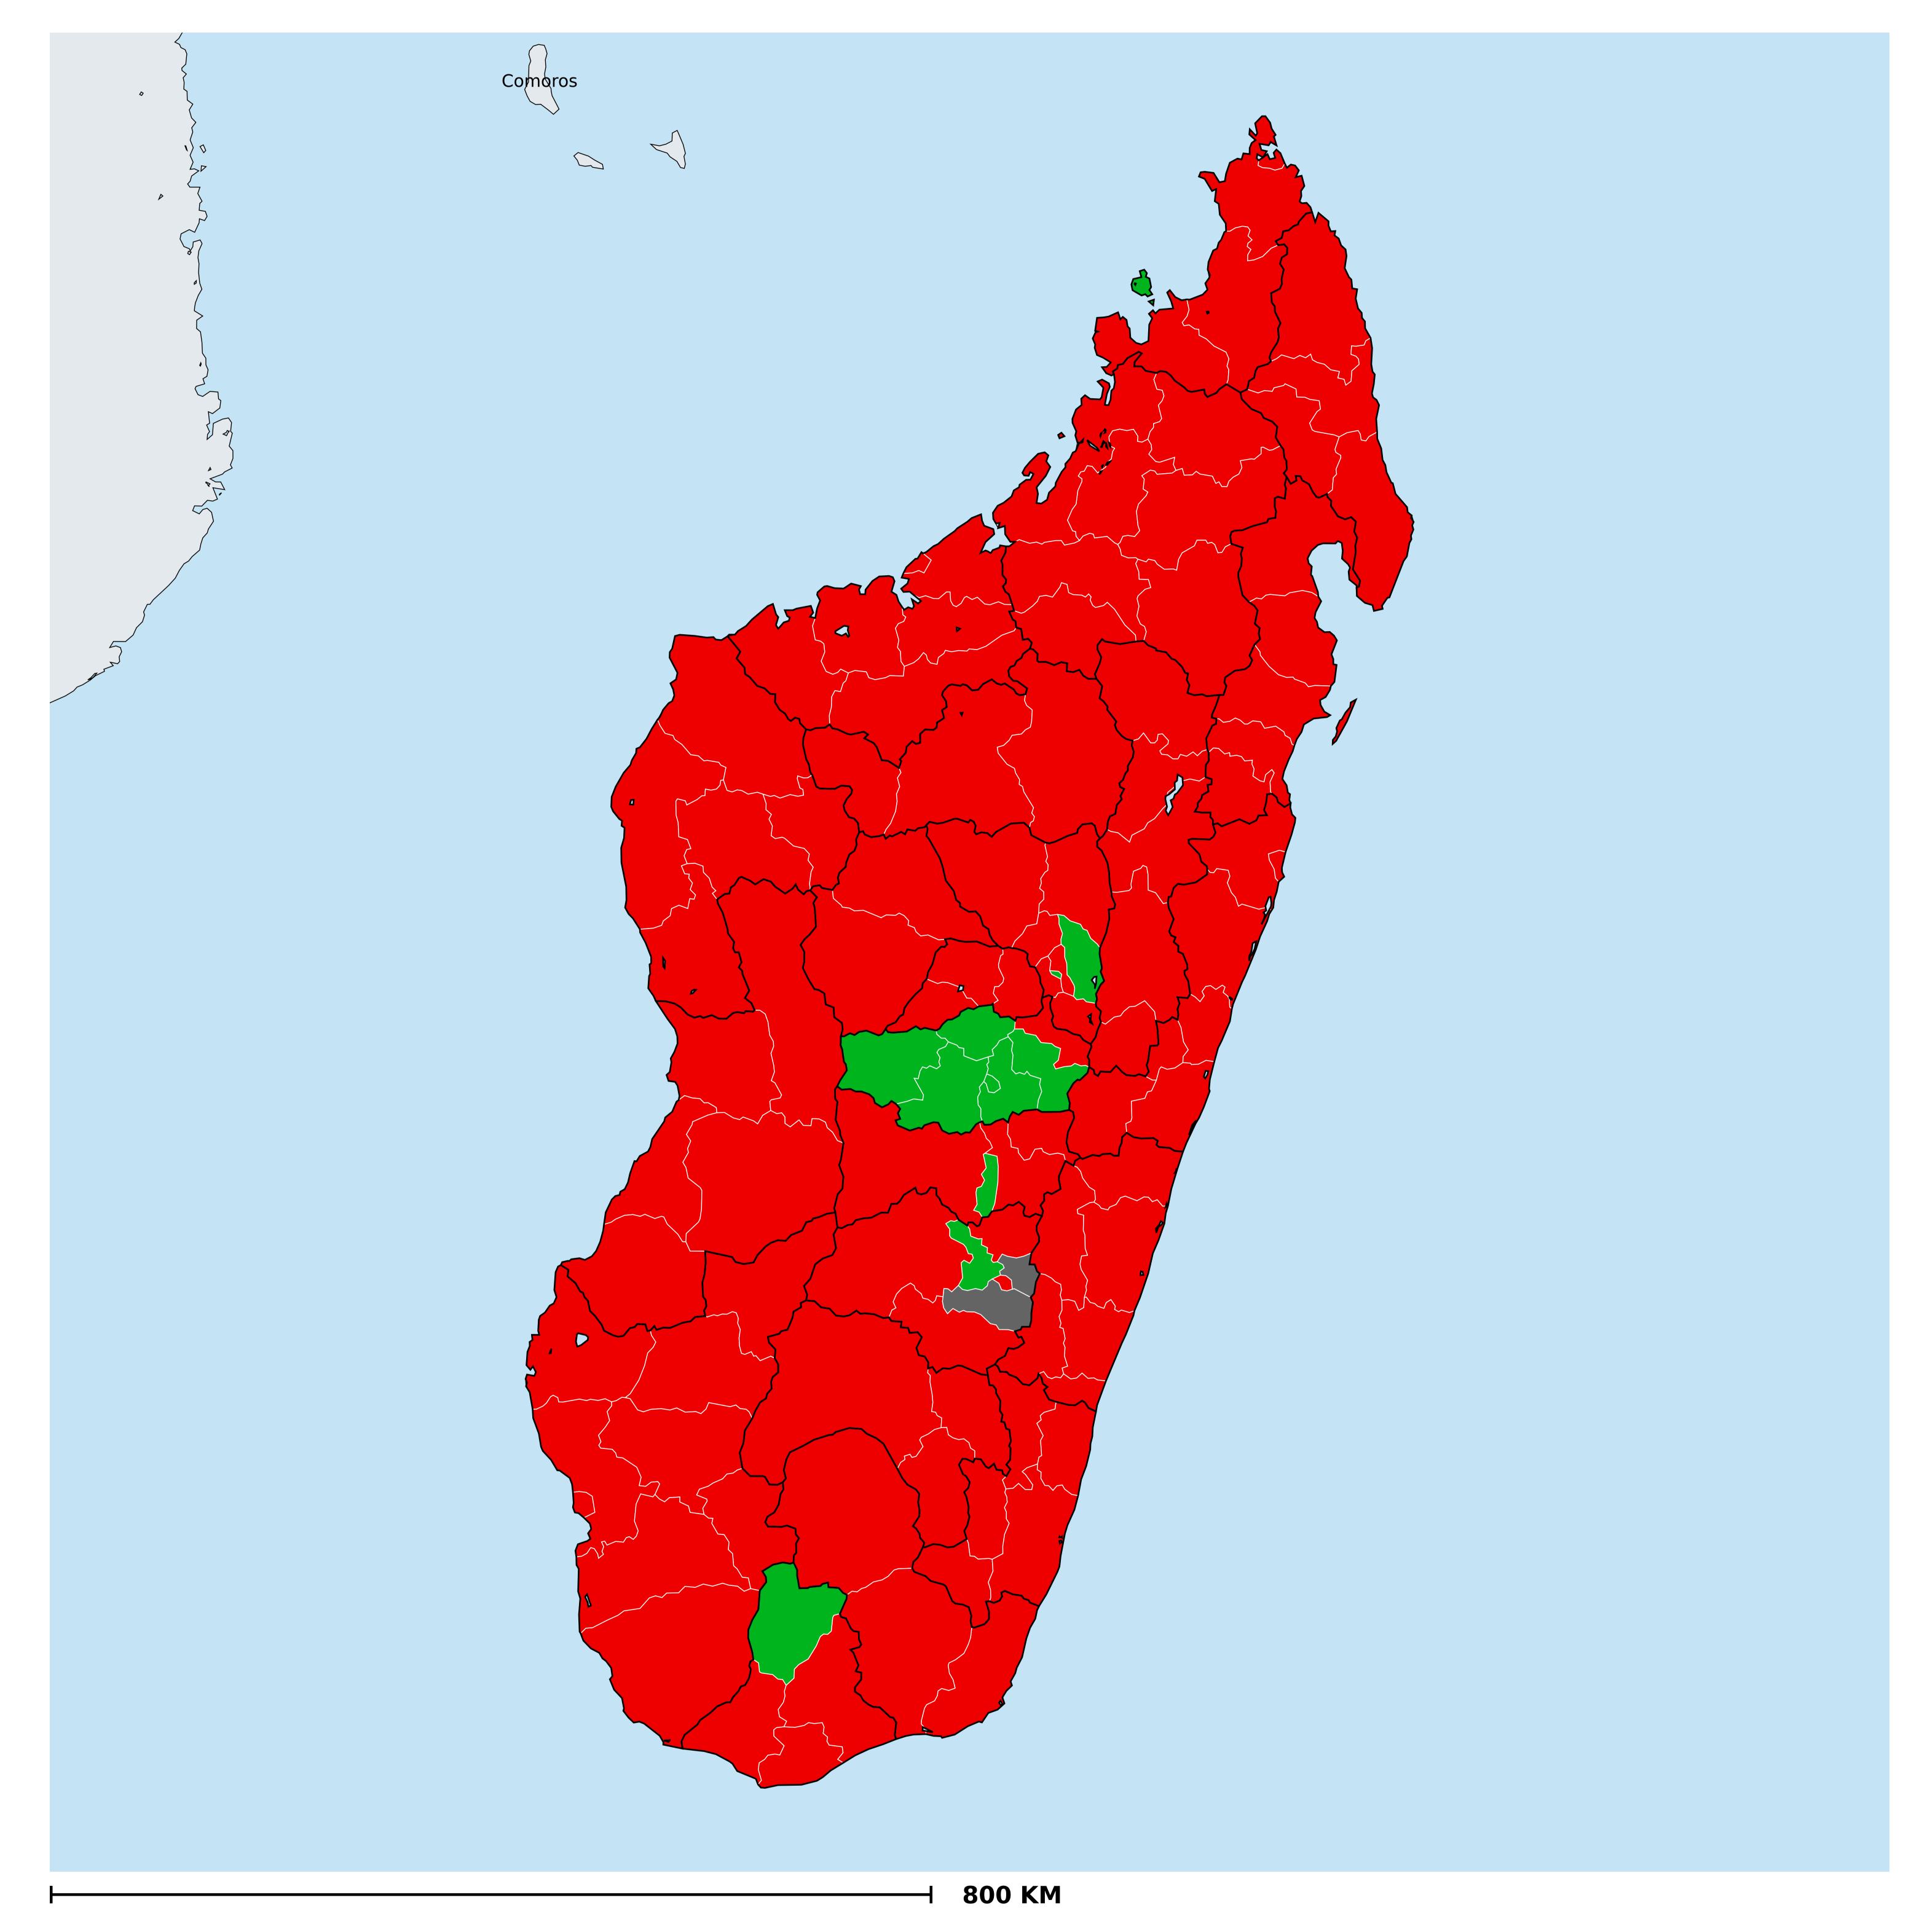

## Madagascar (2015) Status of Lymphatic filariasis Elimination

Boundaries, names and designations used here do not imply expression of WHO opinion concerning the legal status of any country, territory or area, or of its authorities, or

## Lymphatic filariasis > Endemicity

**Data Source:** Data provided by health ministries to ESPEN through WHO reporting processes. All reasonable precautions have been taken to verify this information Copyright 2023 WHO. All rights reserved. Generated 18 September 2023