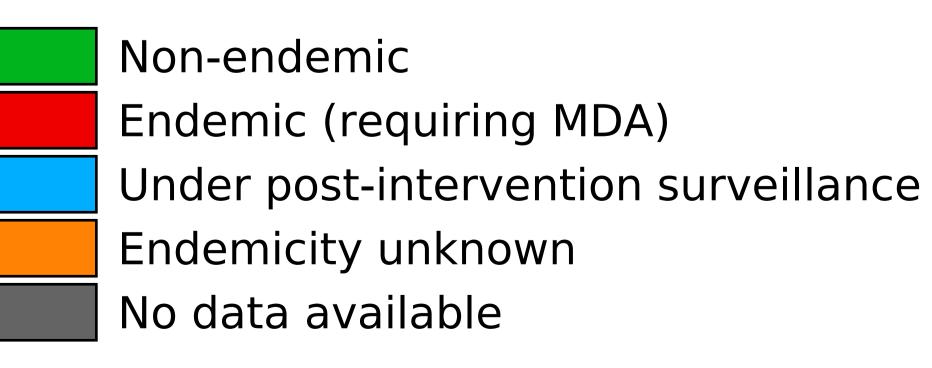

## Lymphatic filariasis > Endemicity

**Data Source:** Data provided by health ministries to ESPEN through WHO reporting processes. All reasonable precautions have been taken to verify this information Copyright 2023 WHO. All rights reserved. Generated 18 September 2023