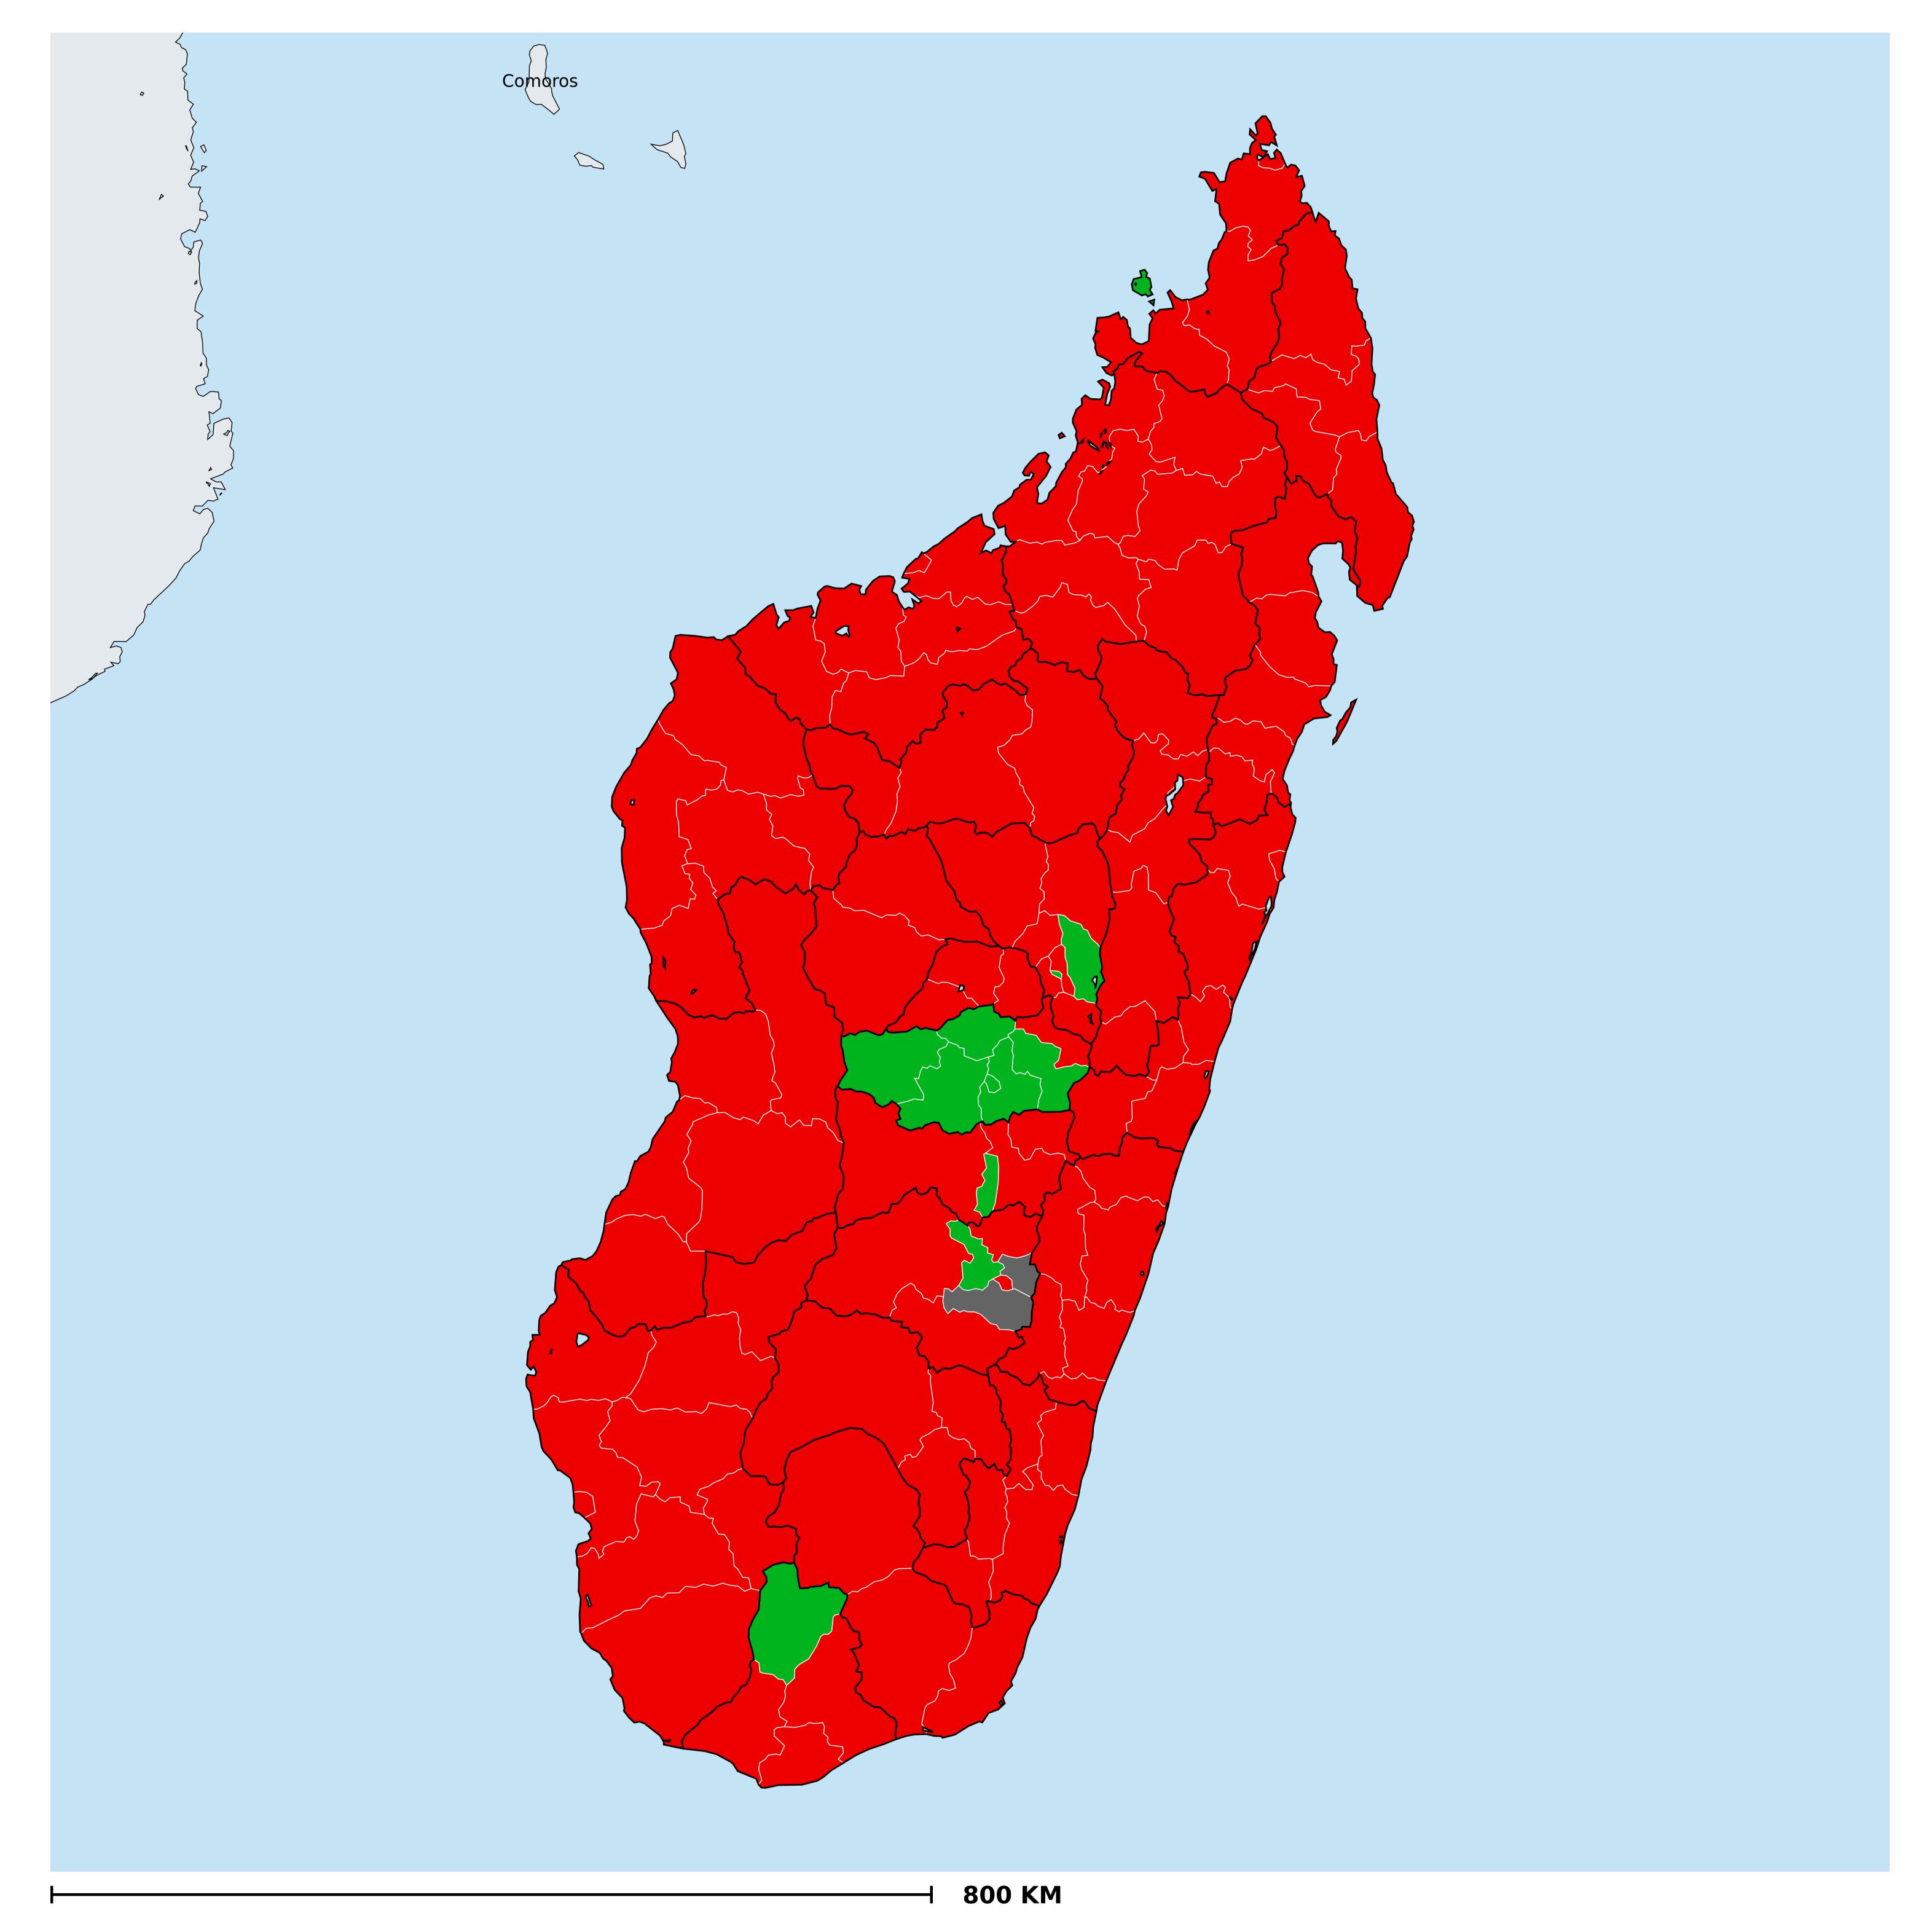

## Madagascar (2014) Status of Lymphatic filariasis Elimination

Boundaries, names and designations used here do not imply expression of WHO opinion concerning the legal status of any country, territory or area, or of its authorities, or

## Lymphatic filariasis > Endemicity

**Data Source:** Data provided by health ministries to ESPEN through WHO reporting processes. All reasonable precautions have been taken to verify this information Copyright 2023 WHO. All rights reserved. Generated 18 September 2023