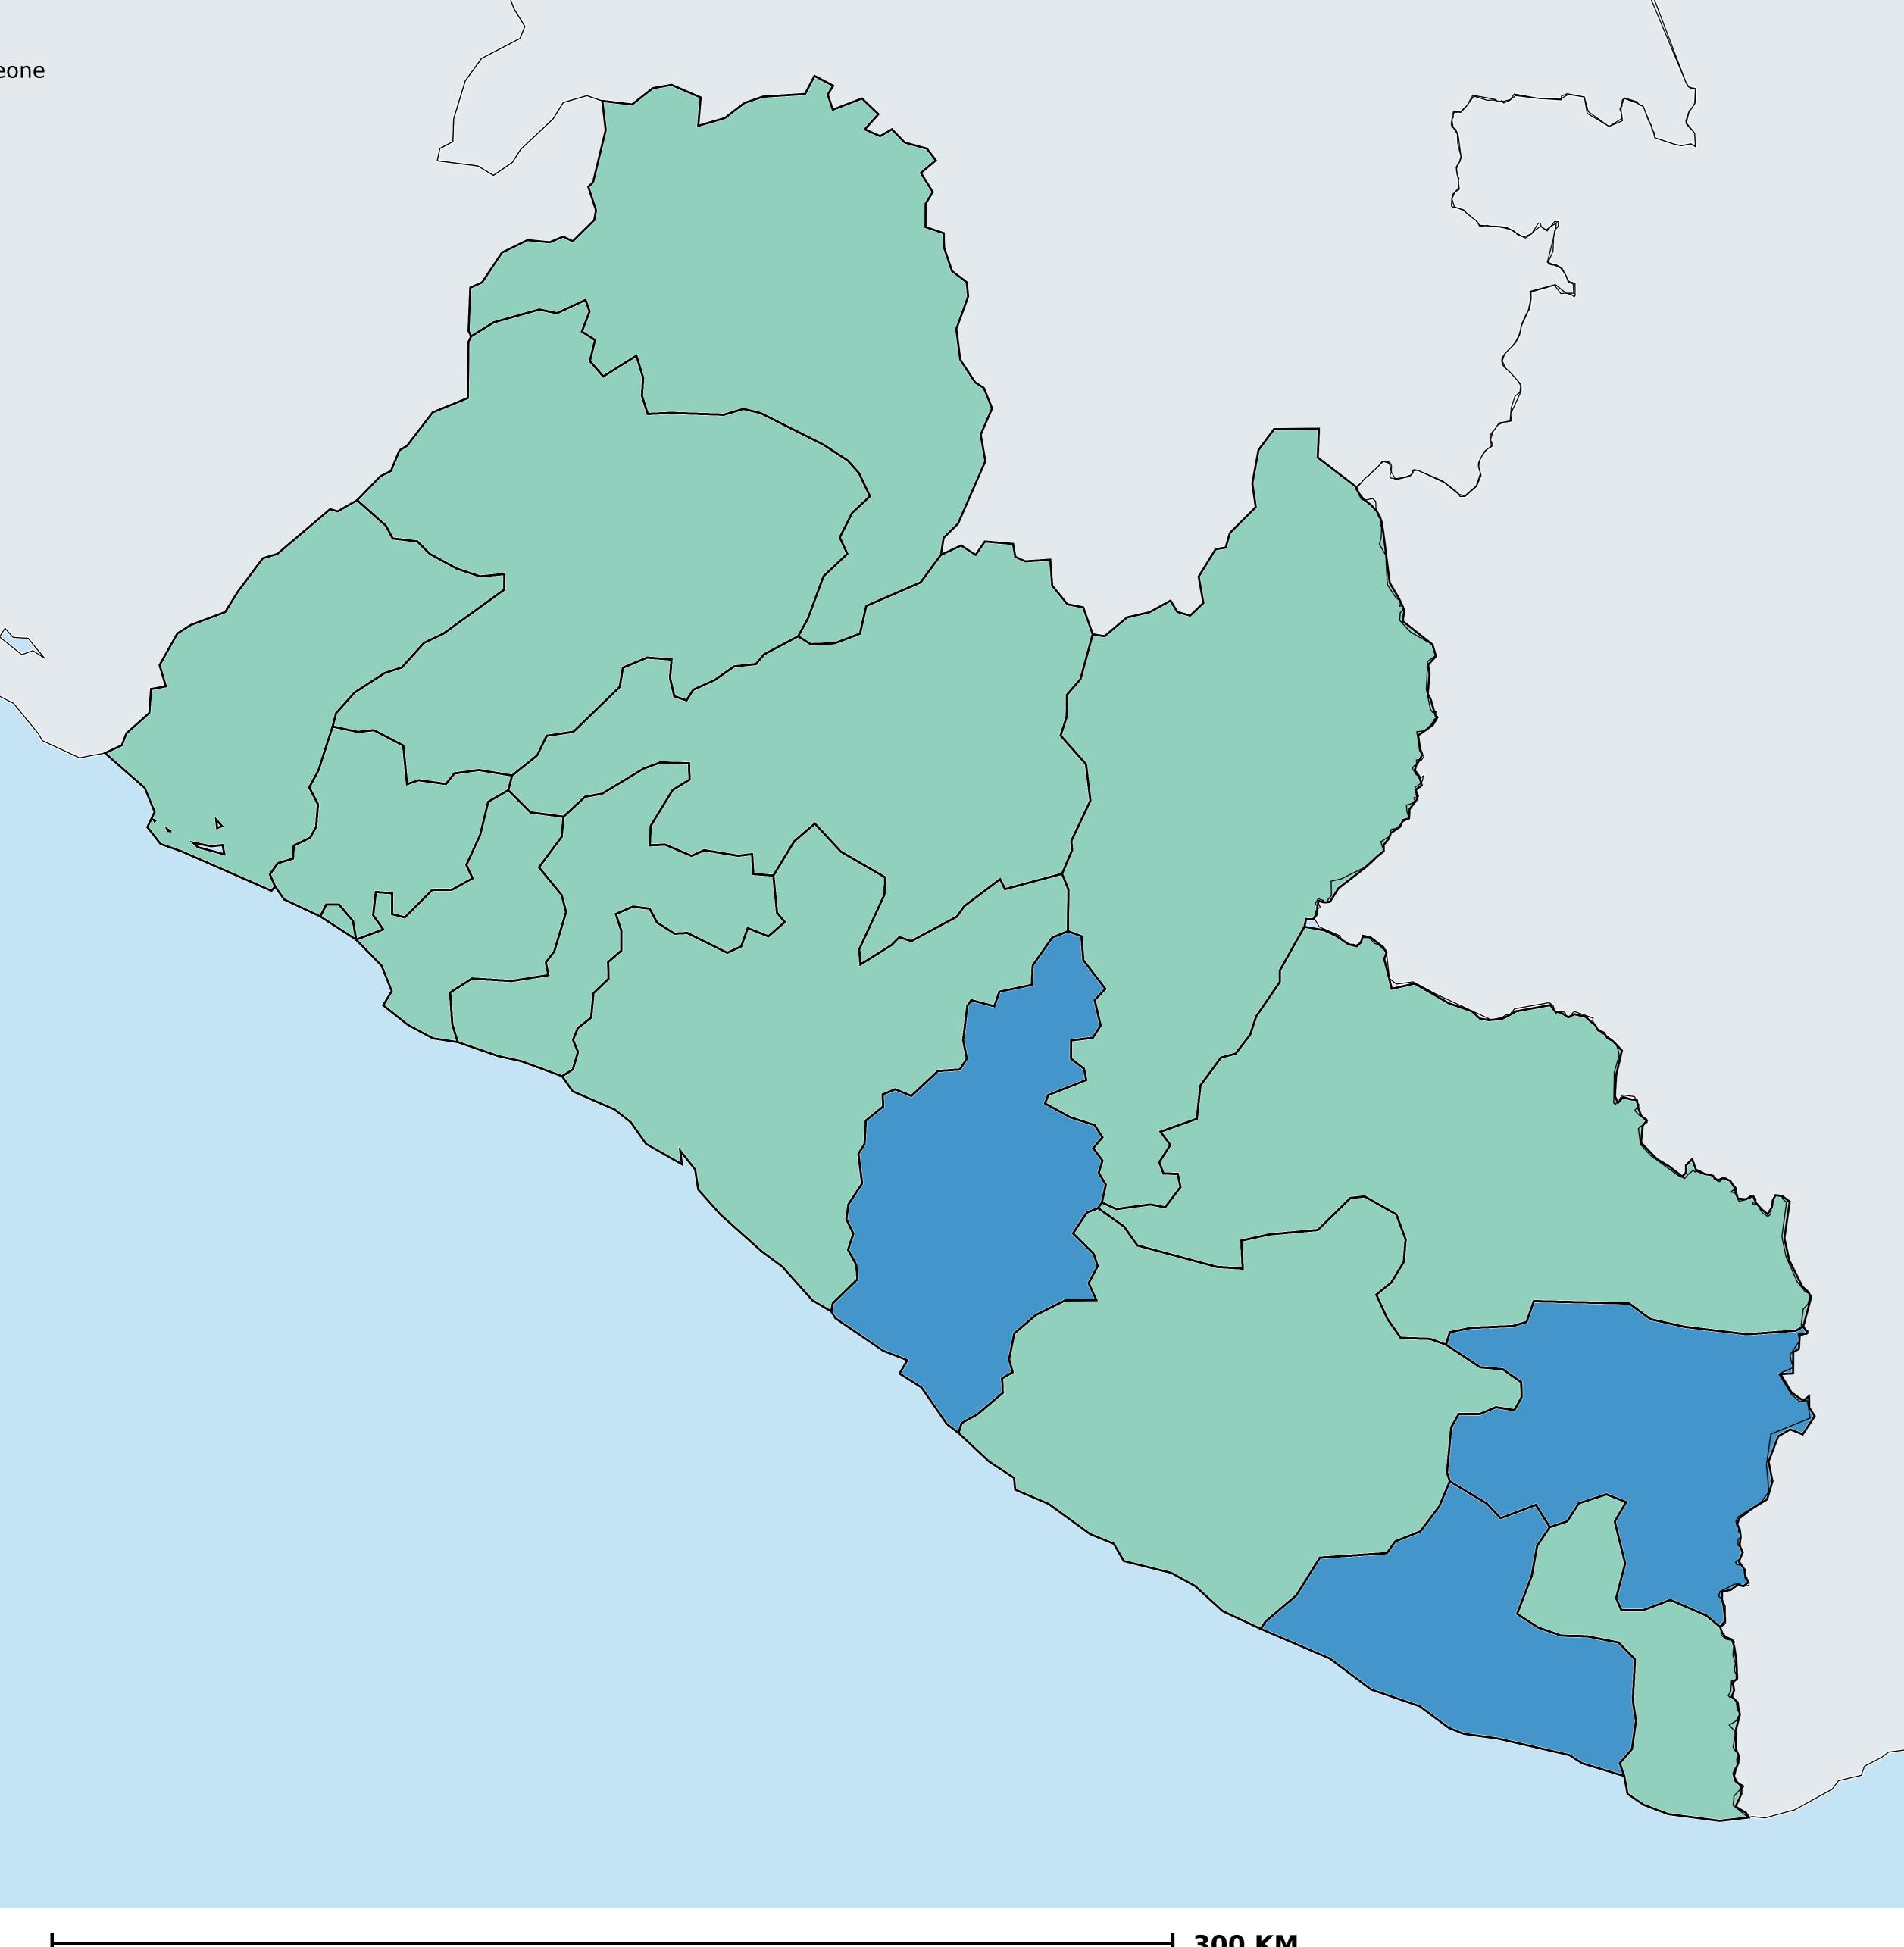

## Liberia (2014)

## Population limited to surface water (model estimates)

WASH > Access to water > Surface

Boundaries, names and designations used here do not imply expression of WHO opinion concerning the legal status of any country, territory or area, or of its authorities, or concerning delimitation of frontiers or boundaries. Dotted / dashed lines represent approximate border lines for which there may not yet be full agreement.

## **Data Source:**

WaSH estimates produced by the Local Burden of Disease WaSH Collaborators using geostatistical models incorporating data from household surveys and censuses. DOI: https://doi.org/10.1016/S2214-109X(20)30278-3